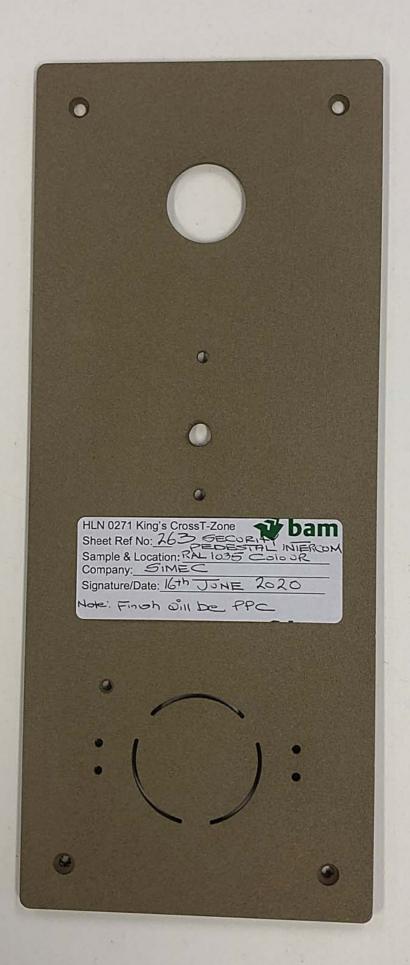

## Sample/Benchmark Approval

Form: 300-43 Rev: 1

| Project:                                                                                                          | T-Zone                    | Project No:                                                       | HLN.0271   |     |
|-------------------------------------------------------------------------------------------------------------------|---------------------------|-------------------------------------------------------------------|------------|-----|
| Submitted by:                                                                                                     | SIMEC                     | Date:                                                             | 16.06.2020 |     |
| Submitted to:                                                                                                     | Bennetts DT, Bennetts CMT | Ref No:                                                           | 263        |     |
| Type: Sample: x Benchmark: Mock-up: Security pedestal intercoms RAL 1035 colour sample (Note: finish will be PPC) |                           |                                                                   |            |     |
| Location for Insp<br>Site office                                                                                  | pection:                  | Storage Location after Inspection: (must be suitable) Site office |            |     |
| To be Built into the Works? NO If YES Location:                                                                   |                           |                                                                   |            |     |
| Applicable Certification(s) (e.g. BS, BBA cert etc)                                                               |                           |                                                                   |            |     |
| Purpose:<br>Approval                                                                                              |                           |                                                                   |            |     |
| Project Team Comments:                                                                                            |                           |                                                                   |            |     |
| Approval Status A B C Re-submittal Date Required  Legend: A – Approved; B – Approved with Comments; C – Rejected  |                           |                                                                   |            |     |
| Sample Approved By:                                                                                               |                           |                                                                   |            |     |
| Signed:                                                                                                           | Name:                     | of                                                                | Da         | te: |
| Signed:                                                                                                           | Name:                     | of                                                                | Da         | te: |
| Signed:                                                                                                           | Name:                     | of                                                                | Da         | te: |
| Distribution Client x Arch x Other (specify) G+T CMT                                                              |                           |                                                                   |            |     |