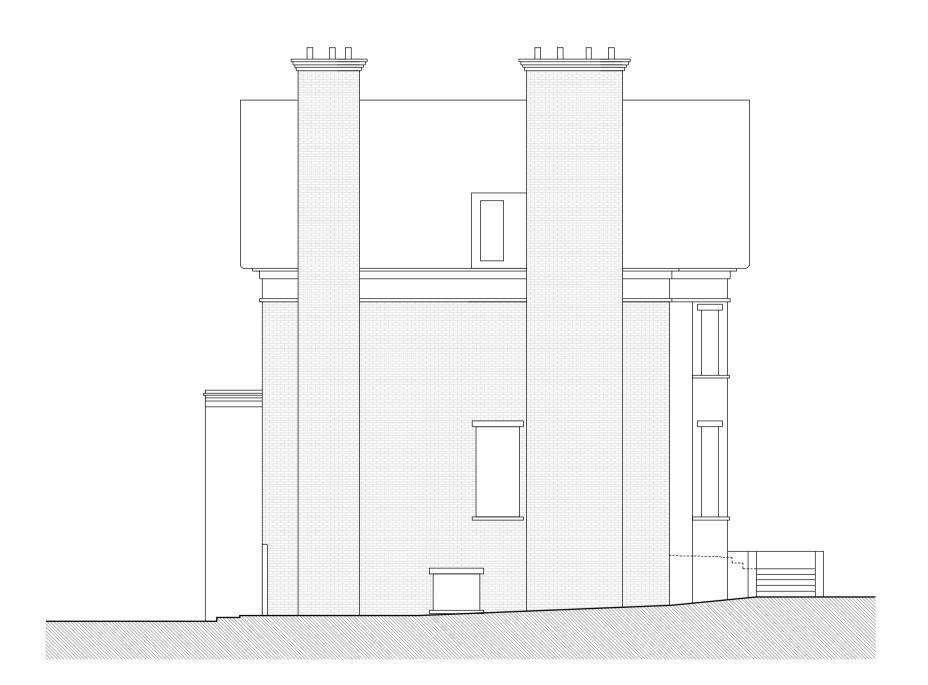

PROPOSED SIDE ELEVATION

PROPOSED SIDE ELEVATION

Copyright: All rights reserved. This drawing must not be reproduced without permission.

Only the original drawing should be relied upon. Contractors, sub-contractors and suppliers must verify all dimensions on site before commencing any work or making any shop drawings.

Do not scale from this drawing. Dimensions are in millimetres unless otherwise stated.

NOTES

Indicative Survey for planning purposes only

**OPEN** london architecture • surveying • interior design www.openlondon.uk.com mail@openlondon.uk.com

Mermaid House 2 Puddle Dock Blackfriars EC4V 3DB

t: 020 7332 2888

| project            |  |
|--------------------|--|
| 15 Chalcot Gardens |  |
| London, NW3        |  |

Jack Street

drawing title
Proposed Elevations