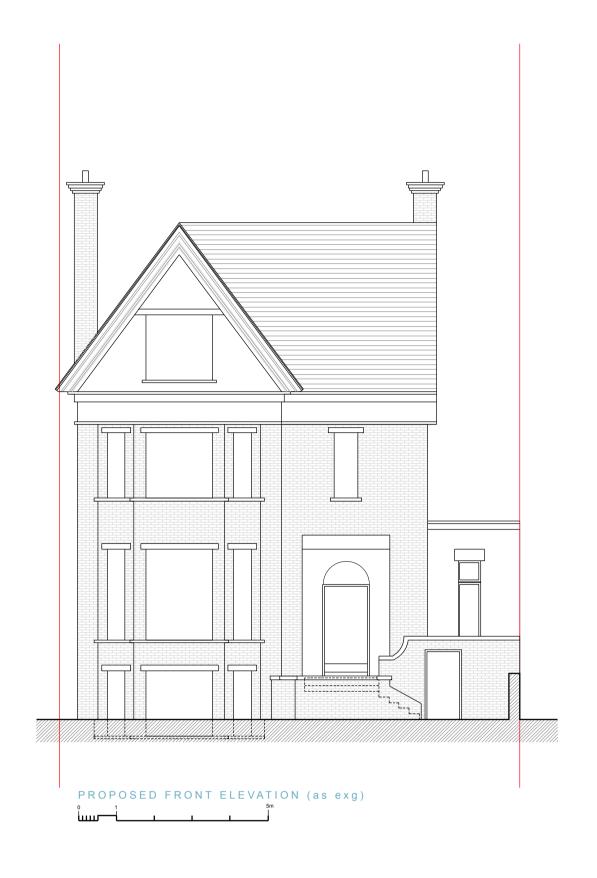

Do not scale from this drawing. Dimensions are in millimetres unless otherwise stated.

NOTES

Indicative Survey for planning purposes only

**OPEN** london architecture • surveying • interior design www.openlondon.uk.com mail@openlondon.uk.com

Mermaid House 2 Puddle Dock Blackfriars EC4V 3DB

t: 020 7332 2888

| project            |  |
|--------------------|--|
| 15 Chalcot Gardens |  |
| London, NW3        |  |

Jack Street

drawing title
Proposed Elevations