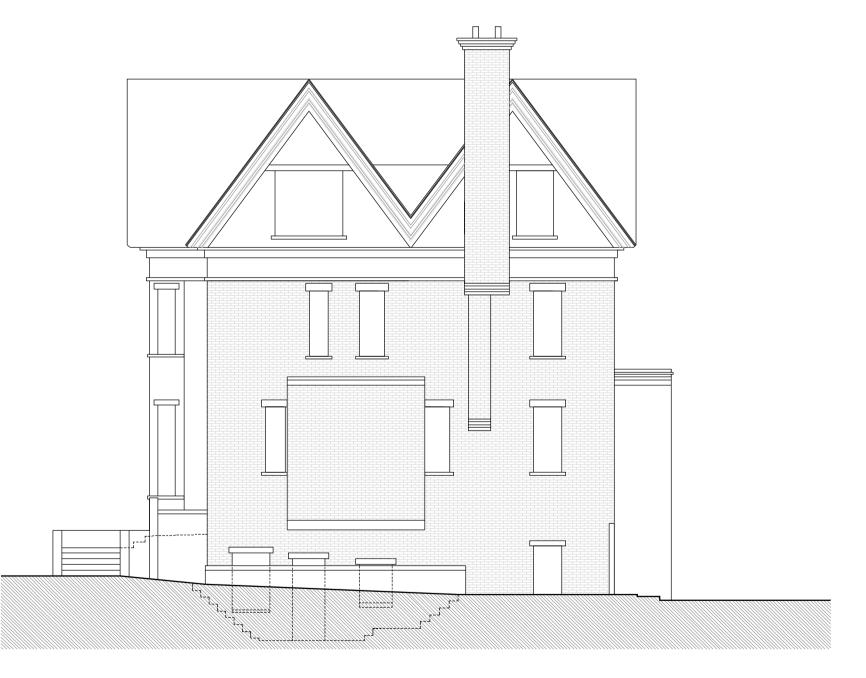

PROPOSED SIDE ELEVATION

PROPOSED SIDE ELEVATION

Copyright: All rights reserved. This drawing must not be reproduced without permission.

Only the original drawing should be relied upon. Contractors, sub-contractors and suppliers must verify all dimensions on site before commencing any work or making any shop drawings.

Do not scale from this drawing. Dimensions are in millimetres unless otherwise stated.

NOTES

Indicative Survey for planning purposes only

**OPEN** london architecture • surveying • interior design www.openlondon.uk.com mail@openlondon.uk.com

Mermaid House 2 Puddle Dock Blackfriars EC4V 3DB

t: 020 7332 2888

| project            |  |
|--------------------|--|
| 15 Chalcot Gardens |  |
| London, NW3        |  |

Jack Street

drawing title
Proposed Elevations