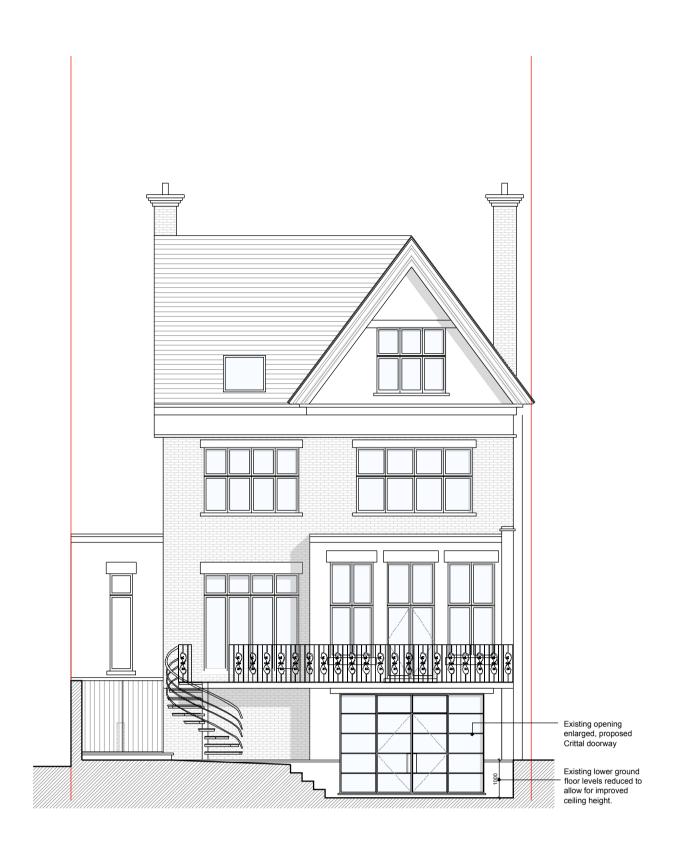

Do not scale from this drawing. Dimensions are in millimetres unless otherwise stated.

NOTES

Indicative Survey for planning purposes only

**OPEN** london architecture • surveying • interior design www.openlondon.uk.com mail@openlondon.uk.com

Mermaid House 2 Puddle Dock Blackfriars EC4V 3DB

t: 020 7332 2888

| project            |  |
|--------------------|--|
| 15 Chalcot Gardens |  |
| London, NW3        |  |

Jack Street

drawing title
Proposed Elevations