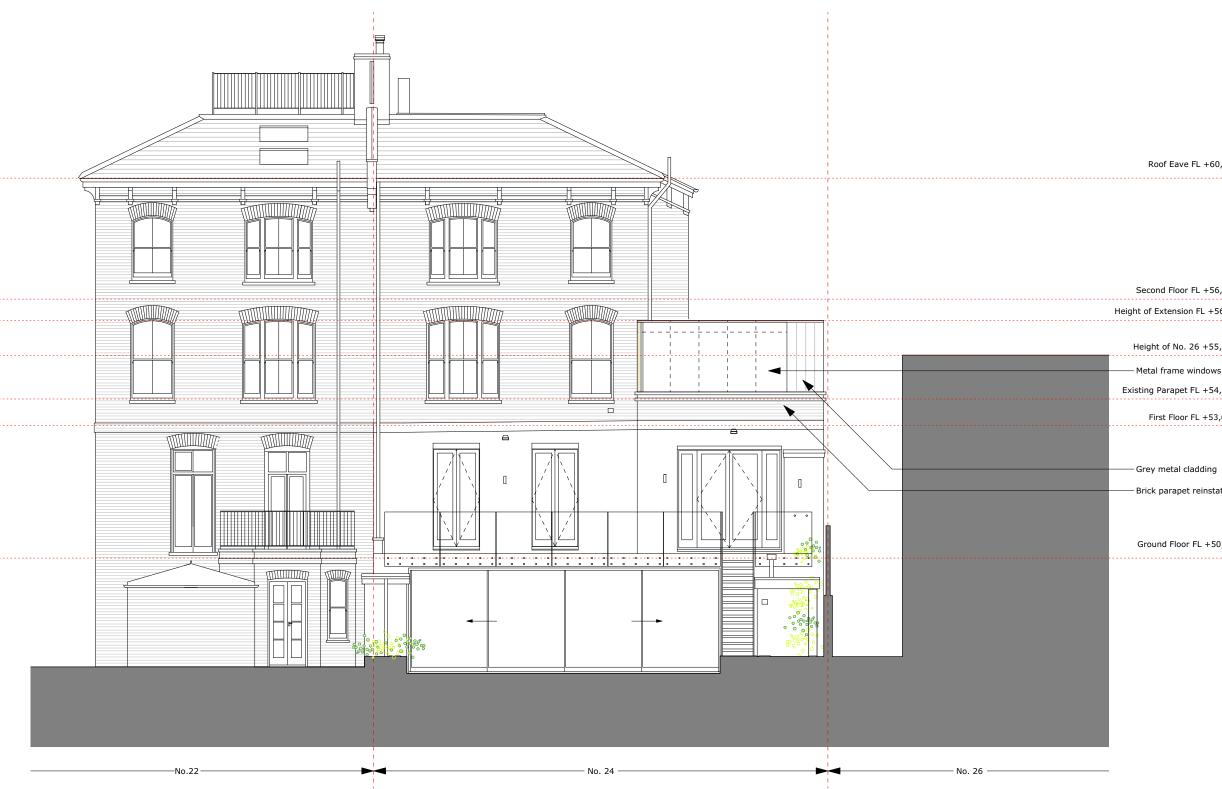

Height of No. 26 +55,440

- Glazed extension

Existing Parapet FL +54,400

First Floor FL +53,600

- Grey metal cladding

Ground Floor FL +50,100

| Issue/Revision                                                  |                 | Date        | Rev   |
|-----------------------------------------------------------------|-----------------|-------------|-------|
| Project:                                                        |                 |             |       |
| <b>Extension</b><br>24 Harley Road                              | l, London, N    | IW3 3BN     |       |
| Hayhurs                                                         | t and           | Co.         |       |
| 26 Fournier Street,<br>T: (020) 7247 7028<br>E. mail@hayhurstar | F: (020) 7247   | 7029        | co.uk |
| Subject: South East El                                          | evation B - Con | sented      |       |
| Scale: 1:100                                                    |                 | Date: 28.08 | .18   |
| Original Size: A3                                               |                 |             |       |