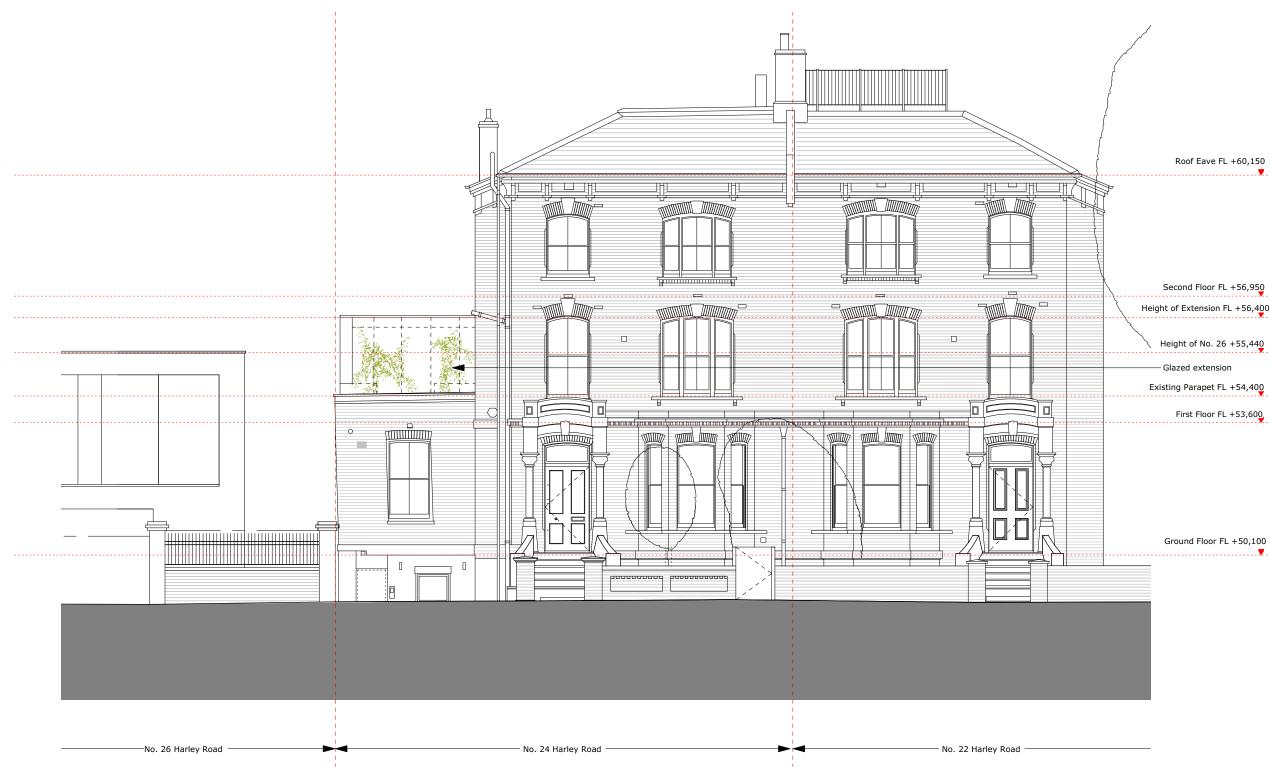

2m

Site Boundary

Roof Eave FL +60,150 

Second Floor FL +56,950 Height of Extension FL +56,400

Height of No. 26 +55,440

First Floor FL +53,600,

Ground Floor FL +50,100 .

| Issue/Revision                                                                                      | Date        | Rev    |  |  |
|-----------------------------------------------------------------------------------------------------|-------------|--------|--|--|
| Project:                                                                                            |             |        |  |  |
| <b>Extension</b><br>24 Harley Road, London                                                          | , NW3 3BN   |        |  |  |
| Hayhurst and                                                                                        | Co.         |        |  |  |
| 26 Fournier Street, London, E1 6<br>T: (020) 7247 7028 F: (020) 72<br>E. mail@hayhurstand.co.uk www | 47 7029     | .co.uk |  |  |
| Subject: North West Elevation A - Consented                                                         |             |        |  |  |
| Scale: 1:100                                                                                        | Date: 28.08 | .18    |  |  |
| Original Size: A3                                                                                   |             |        |  |  |
| Drawing No.: 214 A220                                                                               | )           |        |  |  |

2m

Site Boundary

Roof Eave FL +60,150 

Second Floor FL +56,950 Height of Extension FL +56,400

Height of No. 26 +55,440

- Metal frame windows to extension

Existing Parapet FL +54,400

First Floor FL +53,600,

- Brick parapet reinstated

Ground Floor FL +50,100 .

| Issue/Revision                                                                                     | Date        | Rev    |  |  |  |
|----------------------------------------------------------------------------------------------------|-------------|--------|--|--|--|
| Project:                                                                                           |             |        |  |  |  |
| <b>Extension</b><br>24 Harley Road, London                                                         | , NW3 3BN   |        |  |  |  |
| Hayhurst and                                                                                       | Co.         |        |  |  |  |
| 26 Fournier Street, London, E1 6<br>T: (020) 7247 7028 F: (020) 72<br>E. mail@hayhurstand.co.uk ww | 47 7029     | .co.uk |  |  |  |
| Subject: South West Elevation C - Consented                                                        |             |        |  |  |  |
| Scale: 1:100                                                                                       | Date: 28.08 | .18    |  |  |  |
| Original Size: A3                                                                                  |             |        |  |  |  |
| Drawing No.: 214 A222                                                                              | 2           |        |  |  |  |