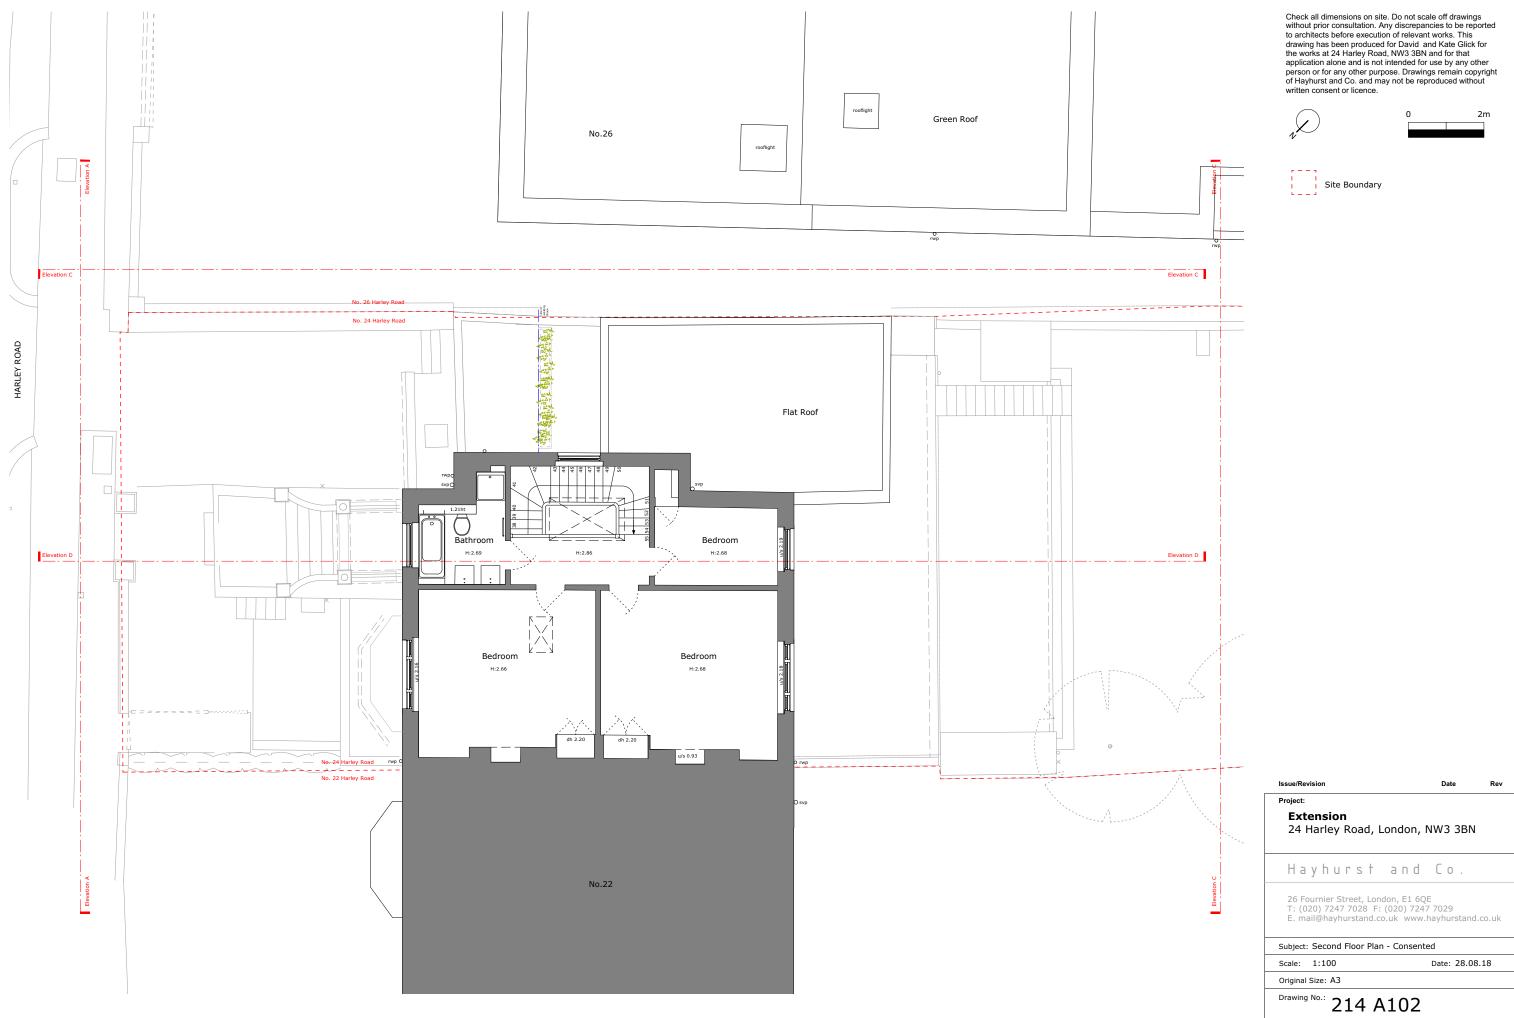

Check all dimensions on site. Do not scale off drawings without prior consultation. Any discrepancies to be reported to architects before execution of relevant works. This drawing has been produced for David and Kate Glick for the works at 24 Harley Road, NW3 3BN and for that application alone and is not intended for use by any other person or for any other purpose. Drawings remain copyright of Hayhurst and Co. and may not be reproduced without written consent or licence.