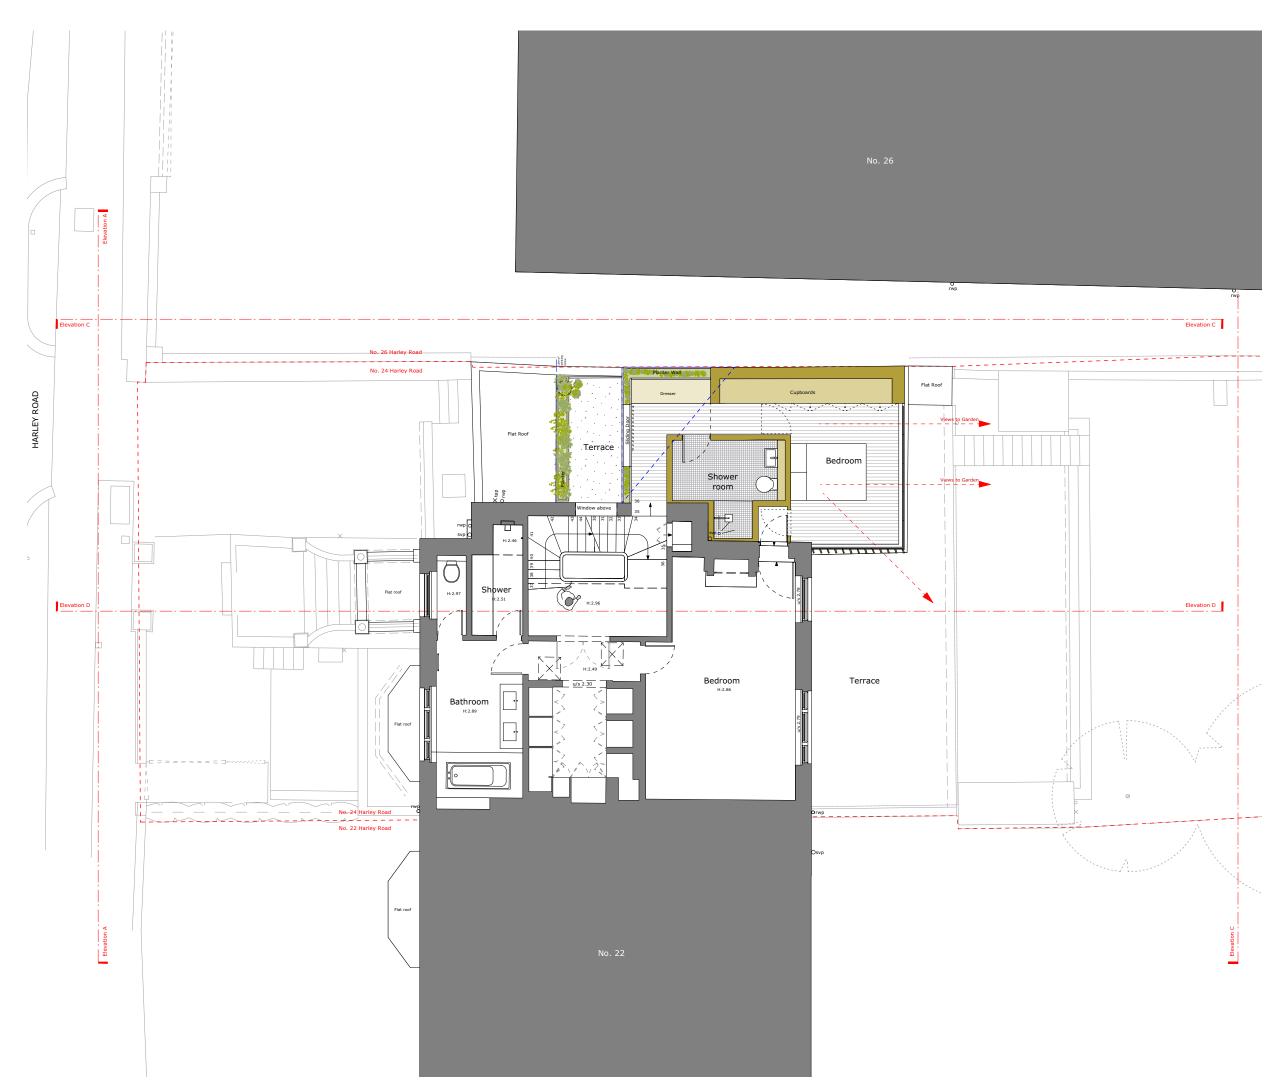

Check all dimensions on site. Do not scale off drawings without prior consultation. Any discrepancies to be reported to architects before execution of relevant works. This drawing has been produced for David and Kate Glick for the works at 24 Harley Road, NW3 3BN and for that application alone and is not intended for use by any other person or for any other purpose. Drawings remain copyright of Hayhurst and Co. and may not be reproduced without written consent or licence.