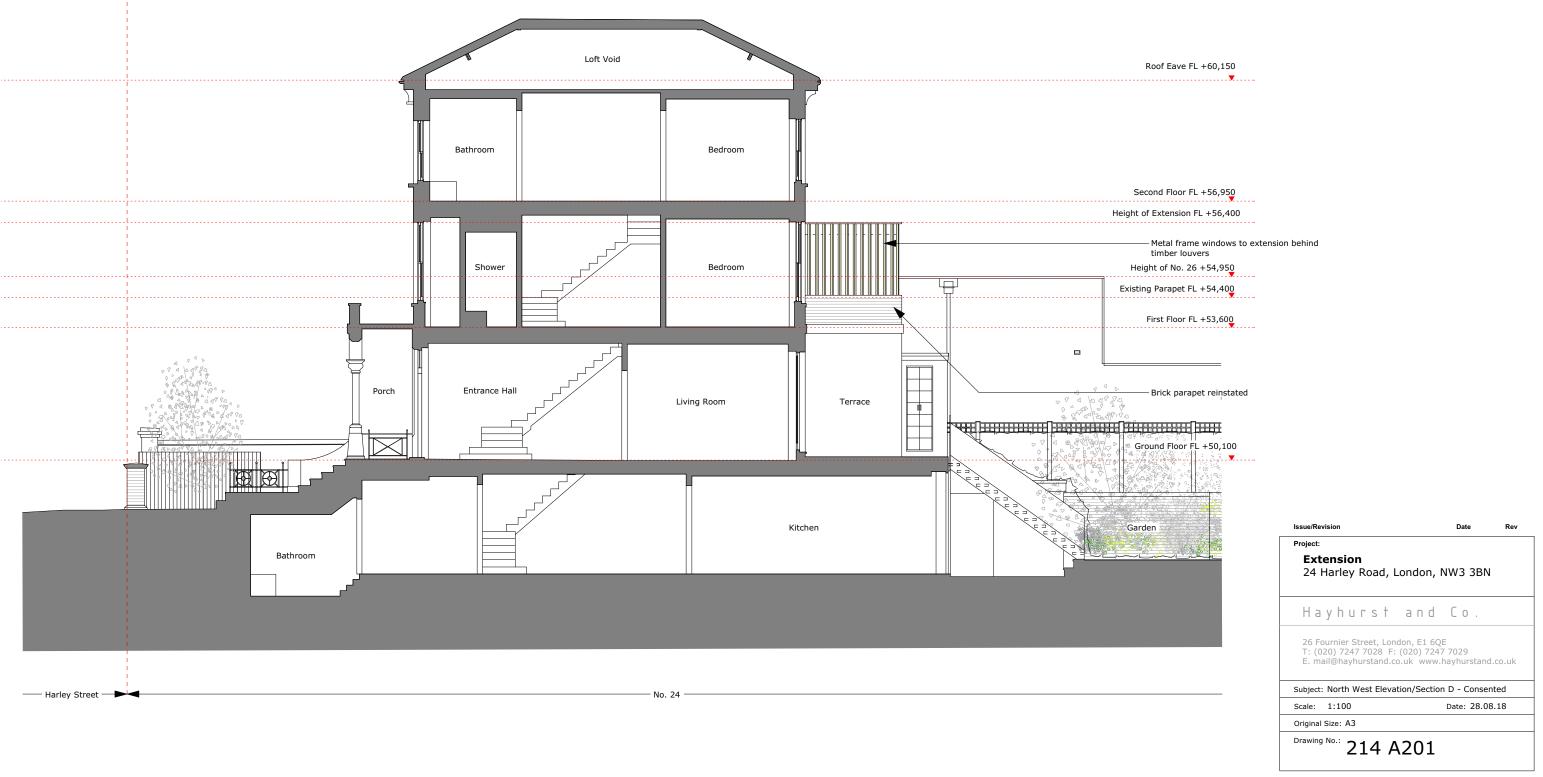

2m

Site Boundary

Roof Eave FL +60,150 

Second Floor FL +56,950 Height of Extension FL +56,400

Height of No. 26 +55,440

First Floor FL +53,600,

Ground Floor FL +50,100 .

| Issue/Revision                                                                                      | Date        | Rev    |  |  |
|-----------------------------------------------------------------------------------------------------|-------------|--------|--|--|
| Project:                                                                                            |             |        |  |  |
| <b>Extension</b><br>24 Harley Road, London                                                          | , NW3 3BN   |        |  |  |
| Hayhurst and                                                                                        | Co.         |        |  |  |
| 26 Fournier Street, London, E1 6<br>T: (020) 7247 7028 F: (020) 72<br>E. mail@hayhurstand.co.uk www | 47 7029     | .co.uk |  |  |
| Subject: North West Elevation A - Consented                                                         |             |        |  |  |
| Scale: 1:100                                                                                        | Date: 28.08 | .18    |  |  |
| Original Size: A3                                                                                   |             |        |  |  |
| Drawing No.: 214 A220                                                                               | )           |        |  |  |

2m

Site Boundary

Roof Eave FL +60,150 

Second Floor FL +56,950 Height of Extension FL +56,400

Height of No. 26 +55,440

- Metal frame windows to extension

Existing Parapet FL +54,400

First Floor FL +53,600,

- Brick parapet reinstated

Ground Floor FL +50,100 .

| Issue/Revision                                                                                     | Date        | Rev    |  |  |  |
|----------------------------------------------------------------------------------------------------|-------------|--------|--|--|--|
| Project:                                                                                           |             |        |  |  |  |
| <b>Extension</b><br>24 Harley Road, London                                                         | , NW3 3BN   |        |  |  |  |
| Hayhurst and                                                                                       | Co.         |        |  |  |  |
| 26 Fournier Street, London, E1 6<br>T: (020) 7247 7028 F: (020) 72<br>E. mail@hayhurstand.co.uk ww | 47 7029     | .co.uk |  |  |  |
| Subject: South West Elevation C - Consented                                                        |             |        |  |  |  |
| Scale: 1:100                                                                                       | Date: 28.08 | .18    |  |  |  |
| Original Size: A3                                                                                  |             |        |  |  |  |
| Drawing No.: 214 A222                                                                              | 2           |        |  |  |  |