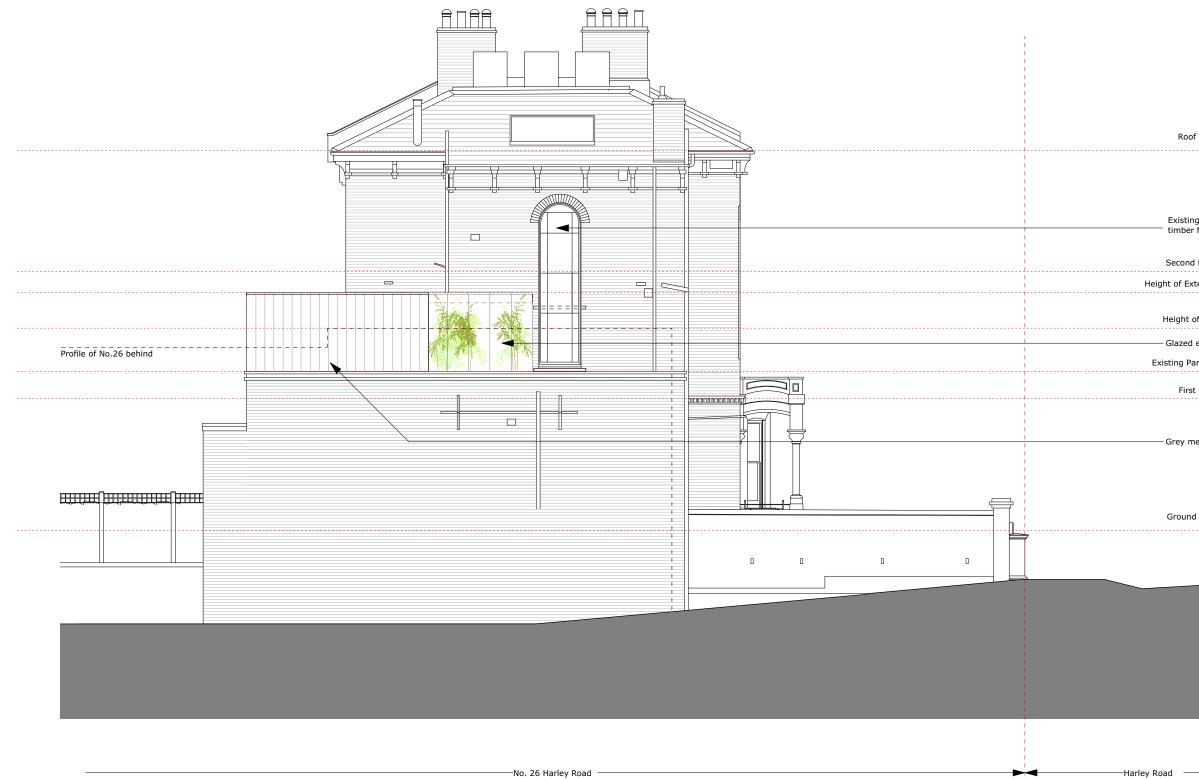

| ( | ) | 2r | n |
|---|---|----|---|
|   |   |    |   |
|   |   |    |   |

Site Boundary

Roof Eave FL +60,150

Existing window enlarged with new timber frame sash window

Second Floor FL +56,950 Height of Extension FL +56,400

Height of No. 26 +55,440

- Glazed extension

Existing Parapet FL +54,400

First Floor FL +53,600

- Grey metal cladding

Ground Floor FL +50,100

| Issue/Revision                                                  |                 | Date        | Rev   |
|-----------------------------------------------------------------|-----------------|-------------|-------|
| Project:                                                        |                 |             |       |
| <b>Extension</b><br>24 Harley Road                              | l, London, N    | IW3 3BN     |       |
| Hayhurs                                                         | t and           | Co.         |       |
| 26 Fournier Street,<br>T: (020) 7247 7028<br>E. mail@hayhurstar | F: (020) 7247   | 7029        | co.uk |
| Subject: South East El                                          | evation B - Con | sented      |       |
| Scale: 1:100                                                    |                 | Date: 28.08 | .18   |
| Original Size: A3                                               |                 |             |       |