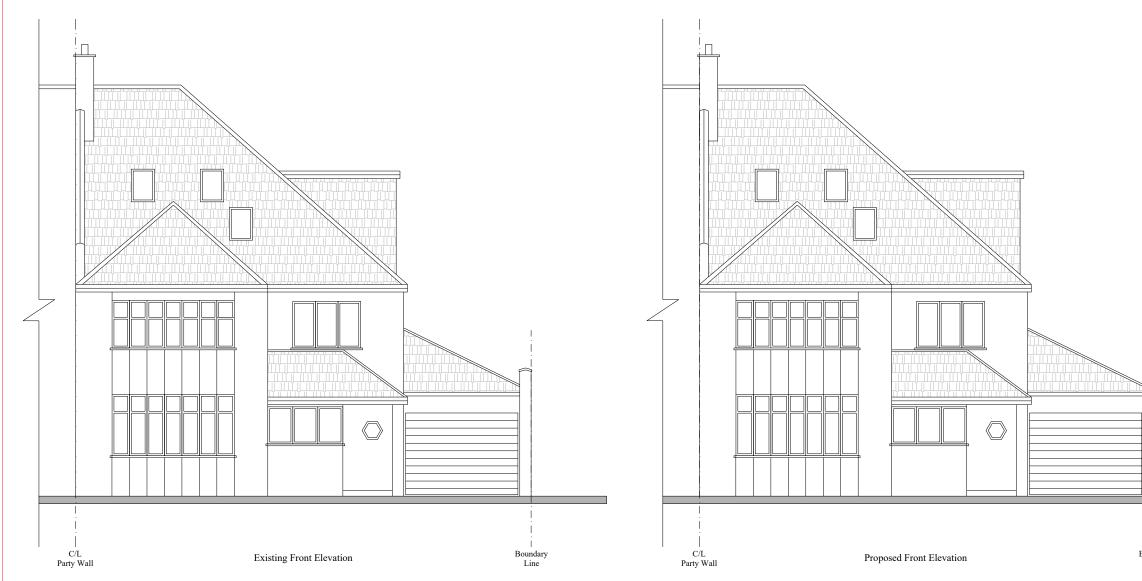

DESI Address: Office 207, Balfour House, 741 High Road. NW12 0BD Tel: 0203 115 1111 Website: niasa.co.uk Email Address: info@nikasa.co.uk \*Do not scale from this drawing for construction. \*All dimensions to be checked on the site. \*This layout should be used in conjunction with other Nikasa documentation of the same \*This layout and the information contained within is the property of Nikasa and may not be used, transmitted or reproduced in whole or in part without prior written consent from Nikasa. NOTE: PROJECT TITLE: Flat Conversion CLIENT: Dr. & Mrs. Grasse ADDRESS: 1 Menelik Road London NW2 3RS Boundary Line DRAWING TITLE: Existing & Proposed Front Elevations DRAWING NO: 04 REV: 07 DRAWN BY: P.F HENZAKY SCALE: 1.100 @A3 0M 1M 2M 3M 4M 5M 