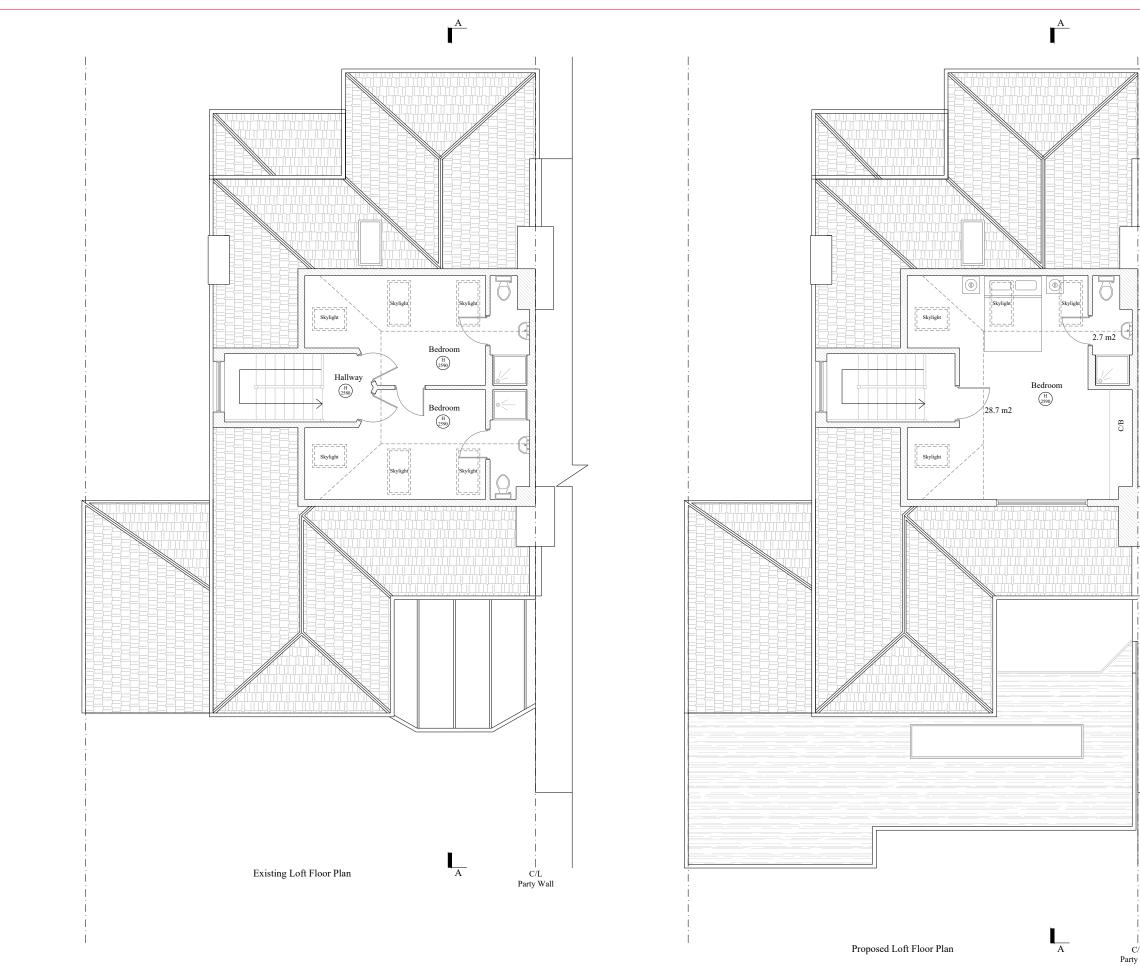

|                   | Address: Office 207, Balfour House,<br>741 High Road. NW12 0BD<br>Tel: 0203 115 1111<br>Website: niasa.co.uk<br>Email Address: info@nikasa.co.uk                                                                                                                                                                                                                                                                   |
|-------------------|--------------------------------------------------------------------------------------------------------------------------------------------------------------------------------------------------------------------------------------------------------------------------------------------------------------------------------------------------------------------------------------------------------------------|
|                   | *Do not scale from this drawing for construction.<br>*All dimensions to be checked on the site.<br>*This layout should be used in conjunction with<br>other Nikasa documentation of the same<br>revision.<br>*This layout and the information contained<br>within is the property of Nikasa and may<br>not be used, transmitted or reproduced in<br>whole or in part without prior written consent<br>from Nikasa. |
| CB                | NOTE:                                                                                                                                                                                                                                                                                                                                                                                                              |
|                   | PROJECT TITLE: Flat Conversion                                                                                                                                                                                                                                                                                                                                                                                     |
|                   | CLIENT: Dr. & Mrs. Grasse                                                                                                                                                                                                                                                                                                                                                                                          |
|                   | ADDRESS: 1 Menelik Road<br>London<br>NW2 3RS                                                                                                                                                                                                                                                                                                                                                                       |
|                   | DRAWING TITLE: Existing & Proposed Loft Floor<br>Plans                                                                                                                                                                                                                                                                                                                                                             |
|                   | DRAWING NO: 03                                                                                                                                                                                                                                                                                                                                                                                                     |
|                   | REV: 07                                                                                                                                                                                                                                                                                                                                                                                                            |
|                   | DRAWN BY: P.F HENZAKY                                                                                                                                                                                                                                                                                                                                                                                              |
| C/L<br>Party Wall | SCALE: 1.100 @A3                                                                                                                                                                                                                                                                                                                                                                                                   |
|                   | 0M 1M 2M 3M 4M 5M                                                                                                                                                                                                                                                                                                                                                                                                  |
|                   |                                                                                                                                                                                                                                                                                                                                                                                                                    |