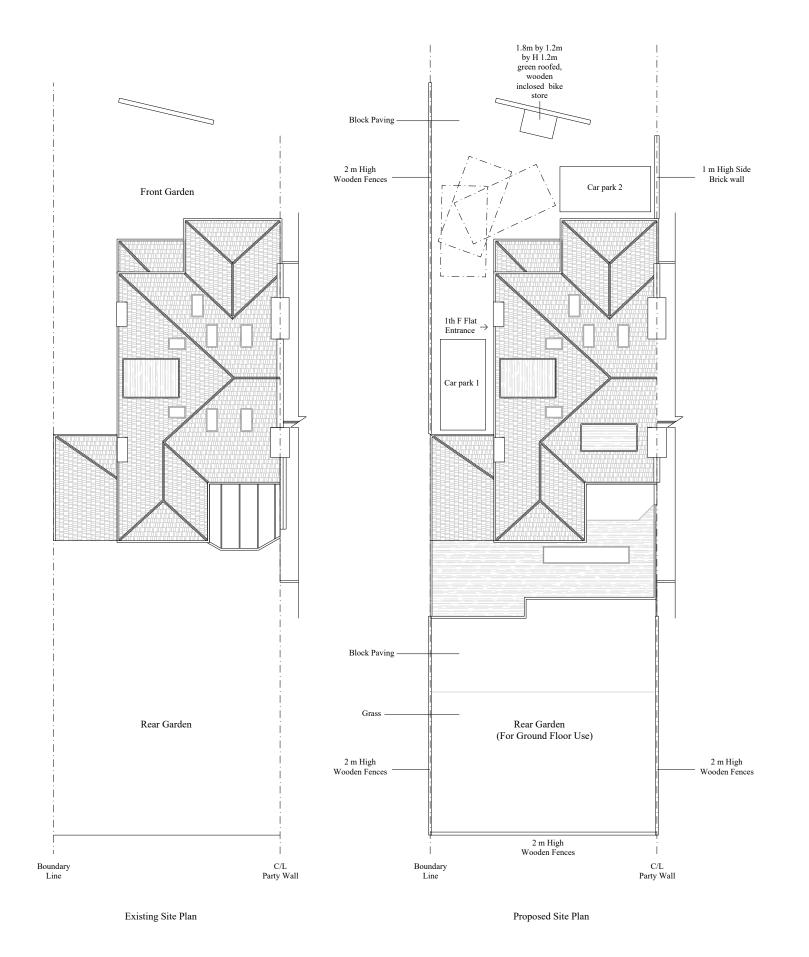

Apart from adding the bike store and a porch no any other change is proposed to the front ' gardens soft/hard landscaping.

Apart from Shifting to the rear to allow the rear extension no any other change is proposed to the rear gardens soft/hard landscaping.

No Tree is in the site/effected by the proposal.

| Address: Office 207, Balfour House,<br>741 High Road. NW12 0BD<br>Tel: 0203 115 1111                                                                                                                                                                                                                                                                                                                                                                                           |
|--------------------------------------------------------------------------------------------------------------------------------------------------------------------------------------------------------------------------------------------------------------------------------------------------------------------------------------------------------------------------------------------------------------------------------------------------------------------------------|
| Website: niasa.co.uk<br>Email Address: info@nikasa.co.uk<br>*Do not scale from this drawing for construction.<br>*All dimensions to be checked on the site.<br>*This layout should be used in conjunction with<br>other Nikasa documentation of the same<br>revision.<br>*This layout and the information contained<br>within is the property of Nikasa and may<br>not be used, transmitted or reproduced in<br>whole or in part without prior written consent<br>from Nikasa. |
| NOTE:                                                                                                                                                                                                                                                                                                                                                                                                                                                                          |
|                                                                                                                                                                                                                                                                                                                                                                                                                                                                                |
| PROJECT TITLE: Flat Conversion                                                                                                                                                                                                                                                                                                                                                                                                                                                 |
| CLIENT: Dr. & Mrs. Grasse ADDRESS: 1 Menelik Road London                                                                                                                                                                                                                                                                                                                                                                                                                       |
| NW2 3RS                                                                                                                                                                                                                                                                                                                                                                                                                                                                        |
| DRAWING TITLE: Site Plans                                                                                                                                                                                                                                                                                                                                                                                                                                                      |
| DRAWING NO: 07                                                                                                                                                                                                                                                                                                                                                                                                                                                                 |
| REV: 07                                                                                                                                                                                                                                                                                                                                                                                                                                                                        |
| DRAWN BY: P.F HENZAKY                                                                                                                                                                                                                                                                                                                                                                                                                                                          |
| SCALE: 1.200 @A3                                                                                                                                                                                                                                                                                                                                                                                                                                                               |
| 0M 1M 2M 3M 4M 5M                                                                                                                                                                                                                                                                                                                                                                                                                                                              |