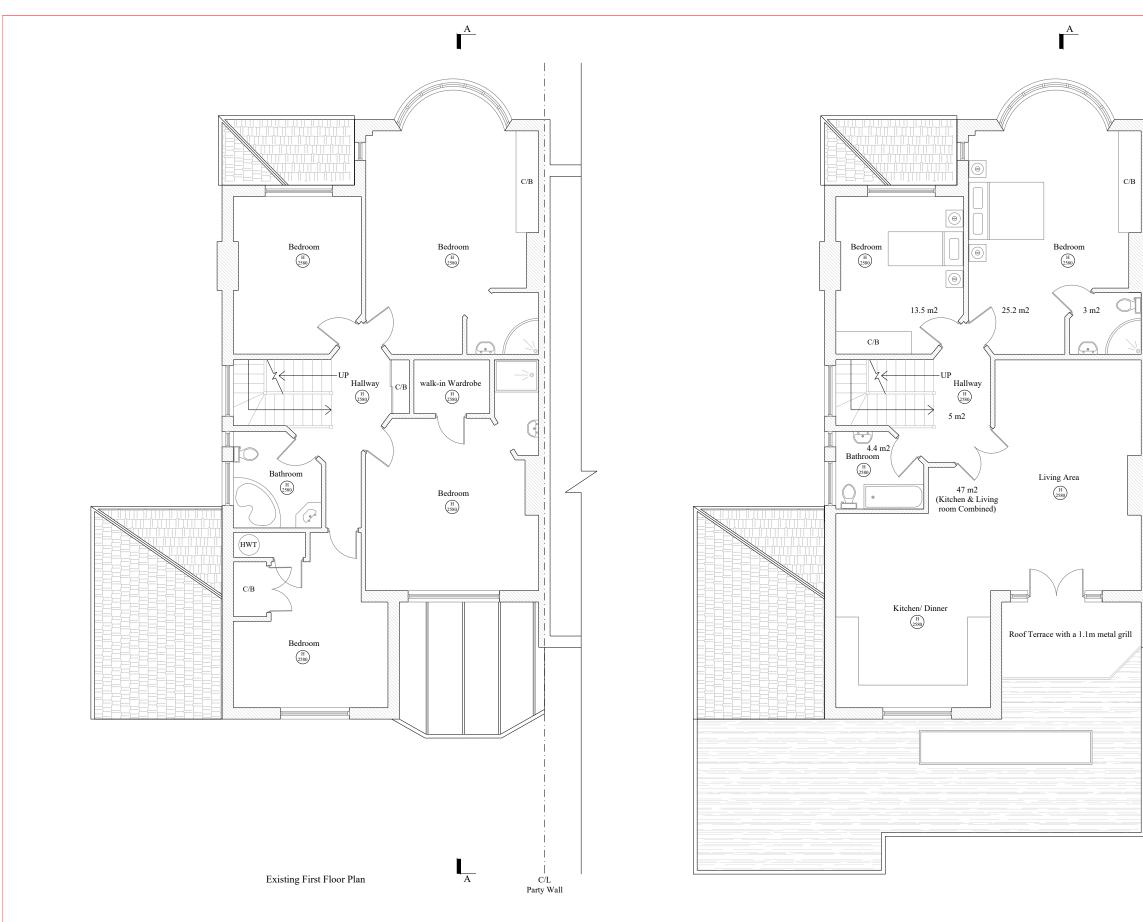

Proposed First Floor Plan

A

| 2 |   |
|---|---|
|   | D |

Address: Office 207, Balfour House, 741 High Road. NW12 0BD Tel: 0203 115 1111 Website: niasa.co.uk Email Address: info@nikasa.co.uk

\*Do not scale from this drawing for construction. \*All dimensions to be checked on the site. \*This layout should be used in conjunction with other Nikasa documentation of the same

\*This layout and the information contained within is the property of Nikasa and may not be used, transmitted or reproduced in whole or in part without prior written consent from Nikasa.

NOTE:

PROJECT TITLE: Flat Conversion

CLIENT: Dr. & Mrs. Grasse

ADDRESS: 1 Menelik Road London NW2 3RS

DRAWING TITLE: Existing & Proposed First Floor Plans

Ő

51

4M

DRAWING NO: 02

REV: 07