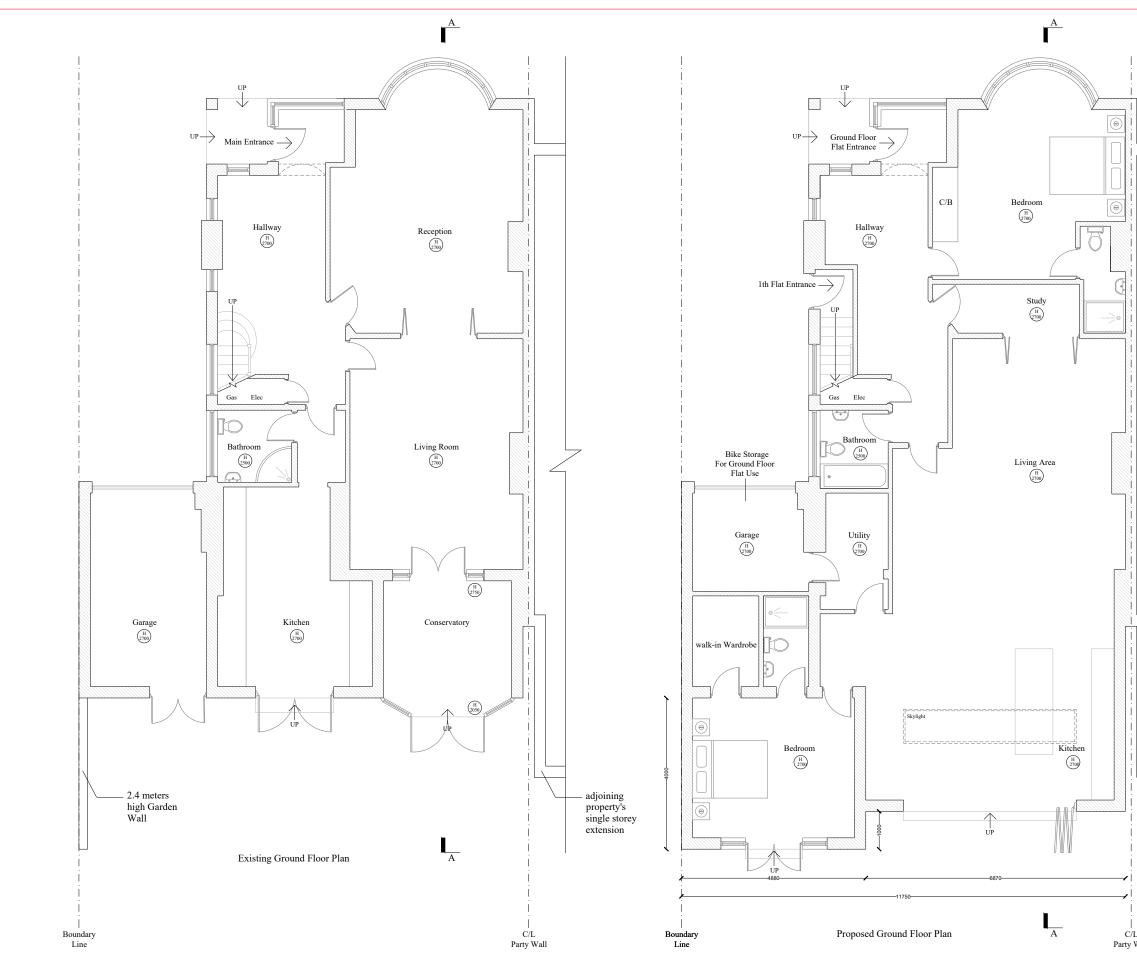

|                          | Address: Office 207, Balfour House,<br>741 High Road, NW12 0BD<br>Tel: 0203 115 1111<br>Website: niasa.co.uk<br>Email Address: info@nikasa.co.uk                                                                                                                                                                                                                                                                   |
|--------------------------|--------------------------------------------------------------------------------------------------------------------------------------------------------------------------------------------------------------------------------------------------------------------------------------------------------------------------------------------------------------------------------------------------------------------|
|                          | *Do not scale from this drawing for construction.<br>*All dimensions to be checked on the site.<br>*This layout should be used in conjunction with<br>other Nikasa documentation of the same<br>revision.<br>*This layout and the information contained<br>within is the property of Nikasa and may<br>not be used, transmitted or reproduced in<br>whole or in part without prior written consent<br>from Nikasa. |
|                          | NOTE:                                                                                                                                                                                                                                                                                                                                                                                                              |
|                          |                                                                                                                                                                                                                                                                                                                                                                                                                    |
|                          | PROJECT TITLE: Flat Conversion                                                                                                                                                                                                                                                                                                                                                                                     |
|                          | PROJECT TITLE: Flat Conversion CLIENT: Dr. & Mrs. Grasse                                                                                                                                                                                                                                                                                                                                                           |
|                          |                                                                                                                                                                                                                                                                                                                                                                                                                    |
| adjoining<br>property's  | CLIENT: Dr. & Mrs. Grasse<br>ADDRESS: 1 Menelik Road<br>London                                                                                                                                                                                                                                                                                                                                                     |
|                          | CLIENT: Dr. & Mrs. Grasse<br>ADDRESS: 1 Menelik Road<br>London<br>NW2 3RS<br>DRAWING TITLE: Existing & Proposed Ground                                                                                                                                                                                                                                                                                             |
| property's single storey | CLIENT: Dr. & Mrs. Grasse<br>ADDRESS: 1 Menelik Road<br>London<br>NW2 3RS<br>DRAWING TITLE: Existing & Proposed Ground<br>Floor Plans                                                                                                                                                                                                                                                                              |
| property's single storey | CLIENT: Dr. & Mrs. Grasse         ADDRESS:       1 Menelik Road<br>London<br>NW2 3RS         DRAWING TITLE:       Existing & Proposed Ground<br>Floor Plans         DRAWING NO:       01                                                                                                                                                                                                                           |
| property's single storey | CLIENT: Dr. & Mrs. Grasse         ADDRESS:       1 Menelik Road         London       NW2 3RS         DRAWING TITLE:       Existing & Proposed Ground         Floor Plans       DRAWING NO:         DRAWING NO:       01         REV: 07       01                                                                                                                                                                   |