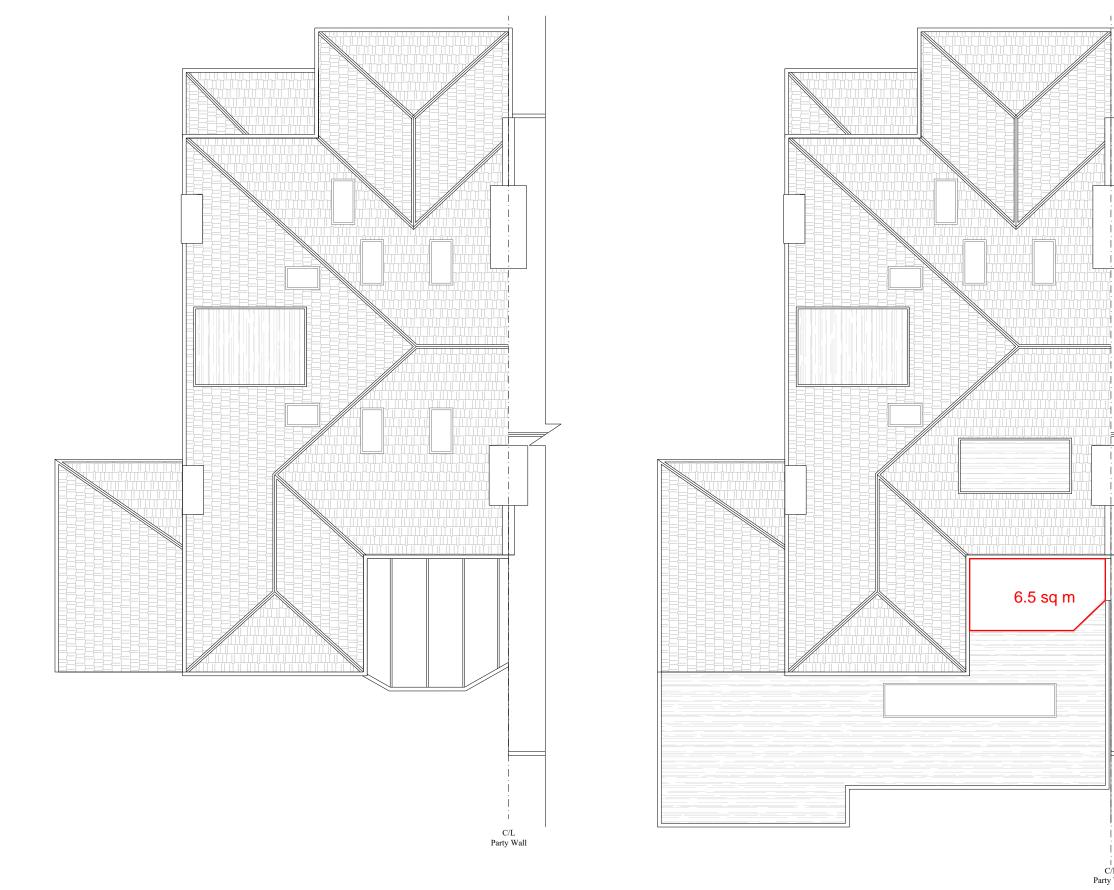

Existing Roof Plan

Proposed Roof Plan

| "All dimensions to be checked on the site.         "This layout should be used in conjunction with other Nikasa documentation of the same revision.         "This layout and the information contained within is the property of Nikasa and may not be used, transmitted or reproduced in whole or in part without prior written consent from Nikasa.         "No TE:         NOTE:         PROJECT TITLE: Flat Conversion         CLIENT: Dr. & Mrs. Grasse         ADDRESS:       1 Menelik Road         London       NW2 3RS         DRAWING TITLE:       Existing & Proposed Loft Floor         PIN:       DRAWING TITLE:         Existing & Proposed Loft Floor         PROJECT TITLE:       PROJECT Floor         Undot       06         REV: 07       DRAWING NO:       06         REV: 07       DRAWIN BY:       P.F. HENZAKY         SCALE: 1.100 @A3       \$\$\$\$\$\$\$\$\$\$\$\$\$\$\$\$\$\$\$\$\$\$\$\$\$\$\$\$\$\$\$\$\$\$\$\$ |                | Address: Office 207, Balfour House,<br>741 High Road. NW12 0BD<br>Tel: 0203 115 1111<br>Website: niasa.co.uk                                                                                                                                                                                                                                  |
|-----------------------------------------------------------------------------------------------------------------------------------------------------------------------------------------------------------------------------------------------------------------------------------------------------------------------------------------------------------------------------------------------------------------------------------------------------------------------------------------------------------------------------------------------------------------------------------------------------------------------------------------------------------------------------------------------------------------------------------------------------------------------------------------------------------------------------------------------------------------------------------------------------------------------------------------------|----------------|-----------------------------------------------------------------------------------------------------------------------------------------------------------------------------------------------------------------------------------------------------------------------------------------------------------------------------------------------|
| PROJECT TITLE: Flat Conversion  PROJECT TITLE: Flat Conversion  CLIENT: Dr. & Mrs. Grasse  ADDRESS: 1 Menelik Road London NW2 3RS  DRAWING TITLE: Existing & Proposed Loft Floor Plans  DRAWING NO: 06  REV: 07  DRAWING NO: 06  REV: 07  CX SCALE: 1.100 @A3                                                                                                                                                                                                                                                                                                                                                                                                                                                                                                                                                                                                                                                                                 |                | *All dimensions to be checked on the site.<br>*This layout should be used in conjunction with<br>other Nikasa documentation of the same<br>revision.<br>*This layout and the information contained<br>within is the property of Nikasa and may<br>not be used, transmitted or reproduced in<br>whole or in part without prior written consent |
| CLIENT: Dr. & Mrs. Grasse CLIENT: Dr. & Mrs. Grasse ADDRESS: 1 Menelik Road London NW2 3RS DRAWING TITLE: Existing & Proposed Loft Floor Plans DRAWING NO: 06 REV: 07 C/L DRAWN BY: P.F HENZAKY SCALE: 1.100 @A3                                                                                                                                                                                                                                                                                                                                                                                                                                                                                                                                                                                                                                                                                                                              |                | NOTE:                                                                                                                                                                                                                                                                                                                                         |
| CLIENT: Dr. & Mrs. Grasse CLIENT: Dr. & Mrs. Grasse ADDRESS: 1 Menelik Road London NW2 3RS DRAWING TITLE: Existing & Proposed Loft Floor Plans DRAWING NO: 06 REV: 07 C/L DRAWN BY: P.F HENZAKY SCALE: 1.100 @A3                                                                                                                                                                                                                                                                                                                                                                                                                                                                                                                                                                                                                                                                                                                              |                |                                                                                                                                                                                                                                                                                                                                               |
| ADDRESS: 1 Menelik Road<br>London<br>NW2 3RS<br>DRAWING TITLE: Existing & Proposed Loft Floor<br>Plans<br>DRAWING NO: 06<br>REV: 07<br>C/L<br>by Wall<br>SCALE: 1.100 @A3                                                                                                                                                                                                                                                                                                                                                                                                                                                                                                                                                                                                                                                                                                                                                                     |                | PROJECT TITLE: Flat Conversion                                                                                                                                                                                                                                                                                                                |
| London         NW2 3RS         DRAWING TITLE:         Existing & Proposed Loft Floor         Plans         DRAWING NO:       06         REV: 07         C/L         DRAWN BY:       P.F HENZAKY         SCALE:       1.100 @A3                                                                                                                                                                                                                                                                                                                                                                                                                                                                                                                                                                                                                                                                                                                |                | CLIENT: Dr. & Mrs. Grasse                                                                                                                                                                                                                                                                                                                     |
| Plans  Plans  DRAWING NO: 06  REV: 07  C/L by Wall  SCALE: 1.100 @A3                                                                                                                                                                                                                                                                                                                                                                                                                                                                                                                                                                                                                                                                                                                                                                                                                                                                          |                | London                                                                                                                                                                                                                                                                                                                                        |
| C/L DRAWN BY: P.F HENZAKY by Wall SCALE: 1.100 @A3                                                                                                                                                                                                                                                                                                                                                                                                                                                                                                                                                                                                                                                                                                                                                                                                                                                                                            |                |                                                                                                                                                                                                                                                                                                                                               |
| C/L DRAWN BY: P.F HENZAKY by Wall SCALE: 1.100 @A3                                                                                                                                                                                                                                                                                                                                                                                                                                                                                                                                                                                                                                                                                                                                                                                                                                                                                            |                | DRAWING NO: 06                                                                                                                                                                                                                                                                                                                                |
| SCALE: 1.100 @A3                                                                                                                                                                                                                                                                                                                                                                                                                                                                                                                                                                                                                                                                                                                                                                                                                                                                                                                              |                | REV: 07                                                                                                                                                                                                                                                                                                                                       |
| $\otimes$                                                                                                                                                                                                                                                                                                                                                                                                                                                                                                                                                                                                                                                                                                                                                                                                                                                                                                                                     | C/L<br>ty Wall | DRAWN BY: P.F HENZAKY                                                                                                                                                                                                                                                                                                                         |
| 0M 1M 2M 3M 4M 5M                                                                                                                                                                                                                                                                                                                                                                                                                                                                                                                                                                                                                                                                                                                                                                                                                                                                                                                             |                |                                                                                                                                                                                                                                                                                                                                               |
|                                                                                                                                                                                                                                                                                                                                                                                                                                                                                                                                                                                                                                                                                                                                                                                                                                                                                                                                               |                | 0M 1M 2M 3M 4M 5M                                                                                                                                                                                                                                                                                                                             |