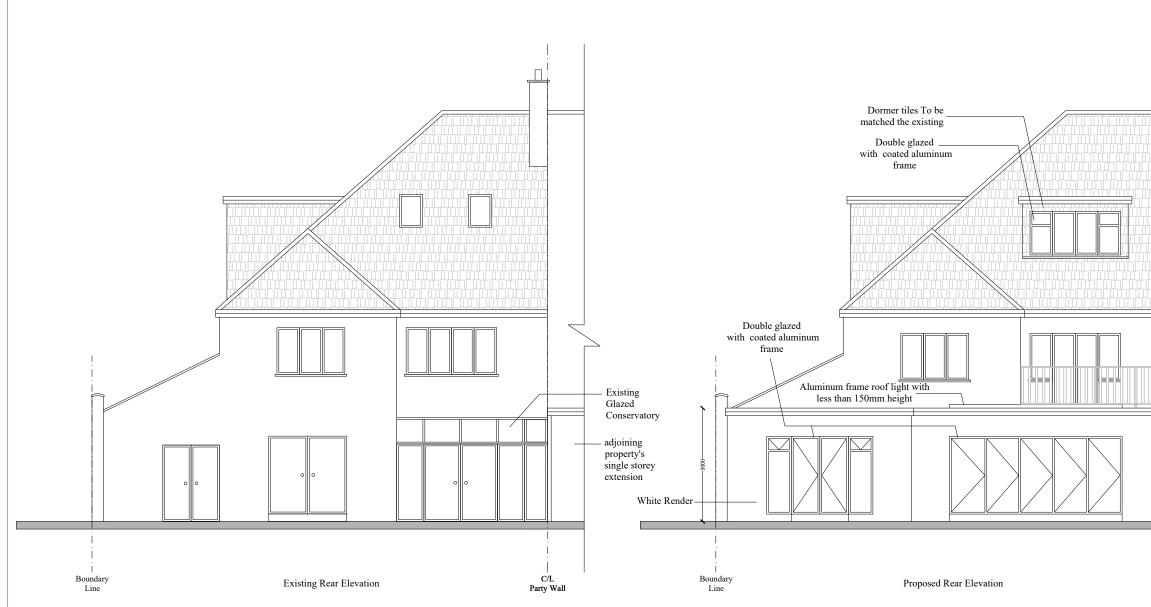

|                                                    | Address: Office 207, Balfour House,<br>741 High Road, NW12 0BD<br>Tel: 0203 115 111<br>Website: niasa.co.uk<br>Email Address: info@nikasa.co.uk                                                                                                                                                                                                                                                                    |
|----------------------------------------------------|--------------------------------------------------------------------------------------------------------------------------------------------------------------------------------------------------------------------------------------------------------------------------------------------------------------------------------------------------------------------------------------------------------------------|
|                                                    | *Do not scale from this drawing for construction.<br>*All dimensions to be checked on the site.<br>*This layout should be used in conjunction with<br>other Nikasa documentation of the same<br>revision.<br>*This layout and the information contained<br>within is the property of Nikasa and may<br>not be used, transmitted or reproduced in<br>whole or in part without prior written consent<br>from Nikasa. |
|                                                    | NOTE:                                                                                                                                                                                                                                                                                                                                                                                                              |
| Roof terrace<br>with metal<br>railing<br>adjoining |                                                                                                                                                                                                                                                                                                                                                                                                                    |
| property's<br>single storey<br>extension           | PROJECT TITLE: Flat Conversion CLIENT: Dr. & Mrs. Grasse                                                                                                                                                                                                                                                                                                                                                           |
| C/L<br>Party Wall                                  | ADDRESS: 1 Menelik Road<br>London<br>NW2 3RS                                                                                                                                                                                                                                                                                                                                                                       |
|                                                    | DRAWING TITLE: Existing & Proposed Rear<br>Elevations                                                                                                                                                                                                                                                                                                                                                              |
|                                                    | DRAWING NO: 05                                                                                                                                                                                                                                                                                                                                                                                                     |
|                                                    | REV: 07                                                                                                                                                                                                                                                                                                                                                                                                            |
|                                                    | DRAWN BY: P.F HENZAKY                                                                                                                                                                                                                                                                                                                                                                                              |
|                                                    | SCALE: 1.100 @A3                                                                                                                                                                                                                                                                                                                                                                                                   |
|                                                    | 0M 1M 2M 3M 4M 5M                                                                                                                                                                                                                                                                                                                                                                                                  |