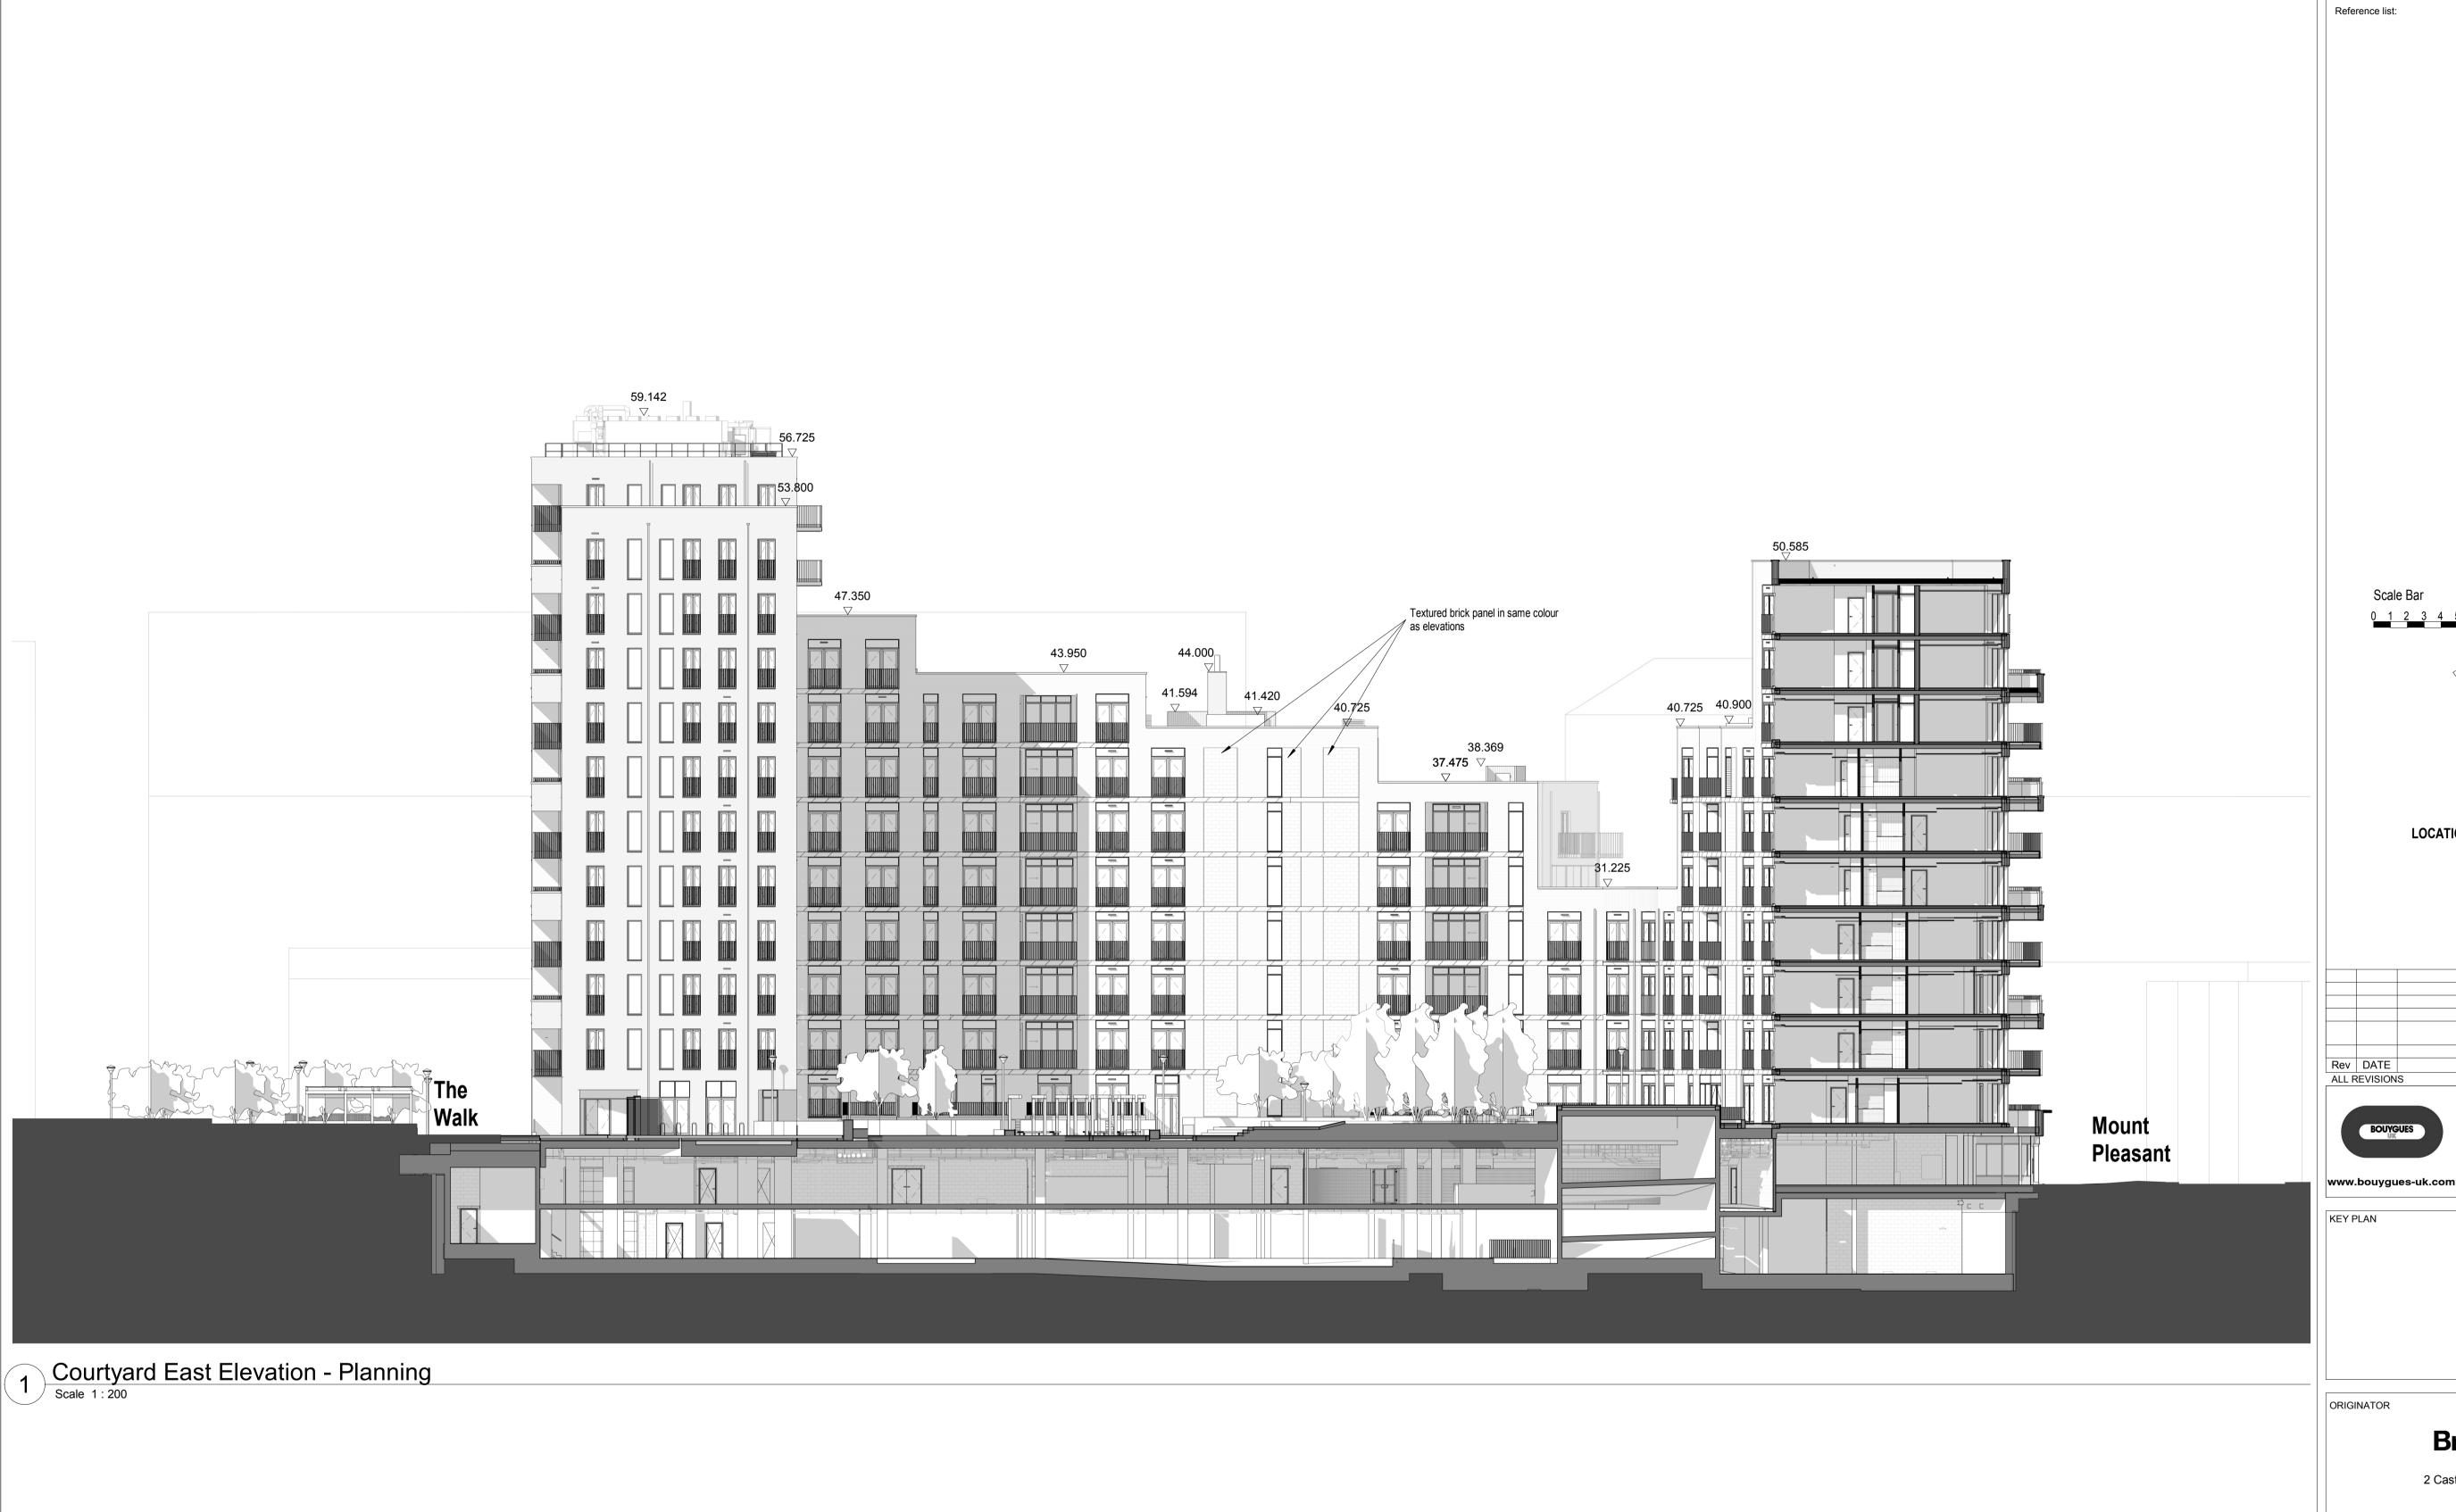

DRAWING TITLE

Mount Pleasant Phase 1 Courtyard East Elevation

|             | Name | Signature | Date |
|-------------|------|-----------|------|
| Designed by | BMA  |           |      |
| Drawn by    | CG   |           |      |