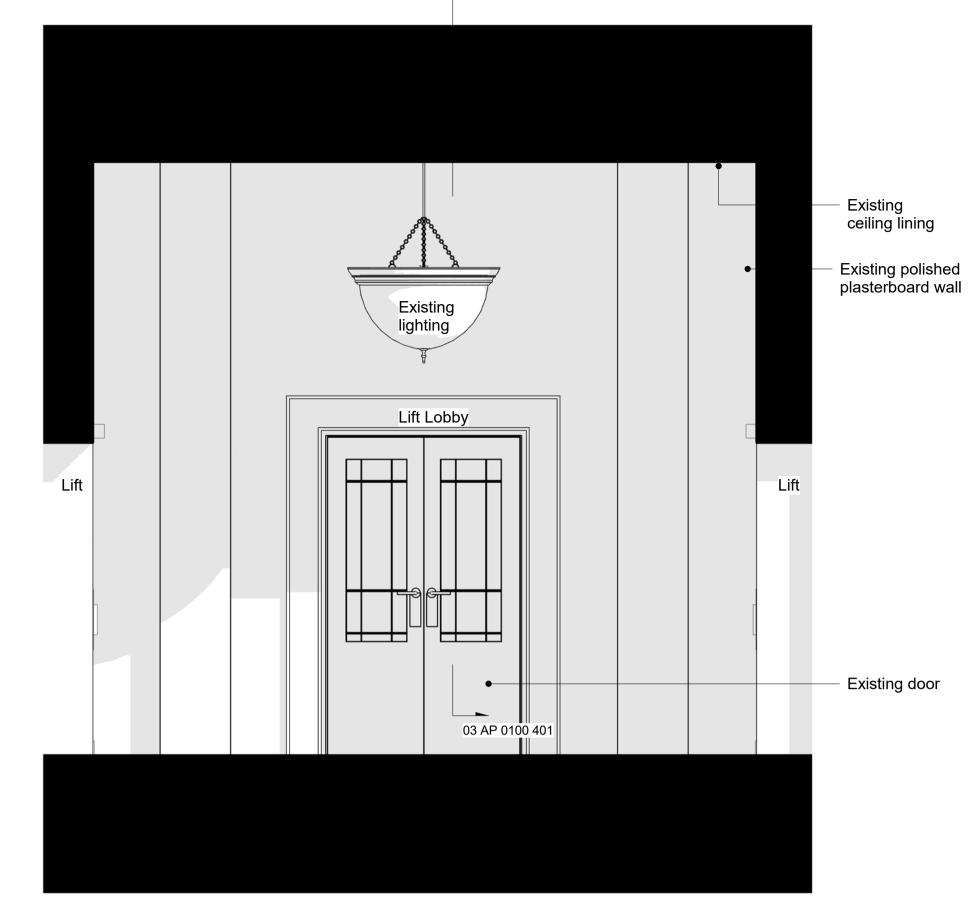

Existing Ground Floor North Lift Lobby

DRAWN BY CHECKED SCALE @ A1

JH JB AS SHOWN STATUS PLANNING PROJECT DRAWING NO 03 AP 0100 401 P01

CLIENT

2 Existing Northern Lift Lobby Plan
1:25

2 Existing Cross Section 01