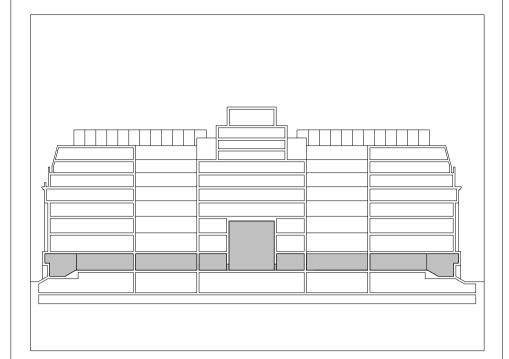

DRAWING TITLE / LOCATION
Existing Building Cross Section

DRAWN BY CHECKED SCALE @ A1 JH JB 1:200

STATUS PLANNING PROJECT DRAWING NO 19023 03 AP 0130 010 P01

CLIENT

P01 30.06.20 Issued for Planning
REV DATE NOTES **PLANNING** 

# **HUTCHINSON & PARTNERS**

3.14 The Record Hall, 16-16A Baldwin's Garden, London, EC1N 7RJ t. 020 3176 8196 e. info@hutchinsonandpartners.com w. www.hutchinsonandpartners.com

LABS, Victoria House, Camden

DRAWING TITLE / LOCATION
Existing Building Cross Section

DRAWN BY CHECKED SCALE @ A1

| JH PROJECT | JB | SCALE @ A1<br>1:100<br>DRAWING NO | PLANNING | REVISION |
|------------|----|-----------------------------------|----------|----------|
| 19023      |    | 03 AP 0130 011                    |          | P01      |