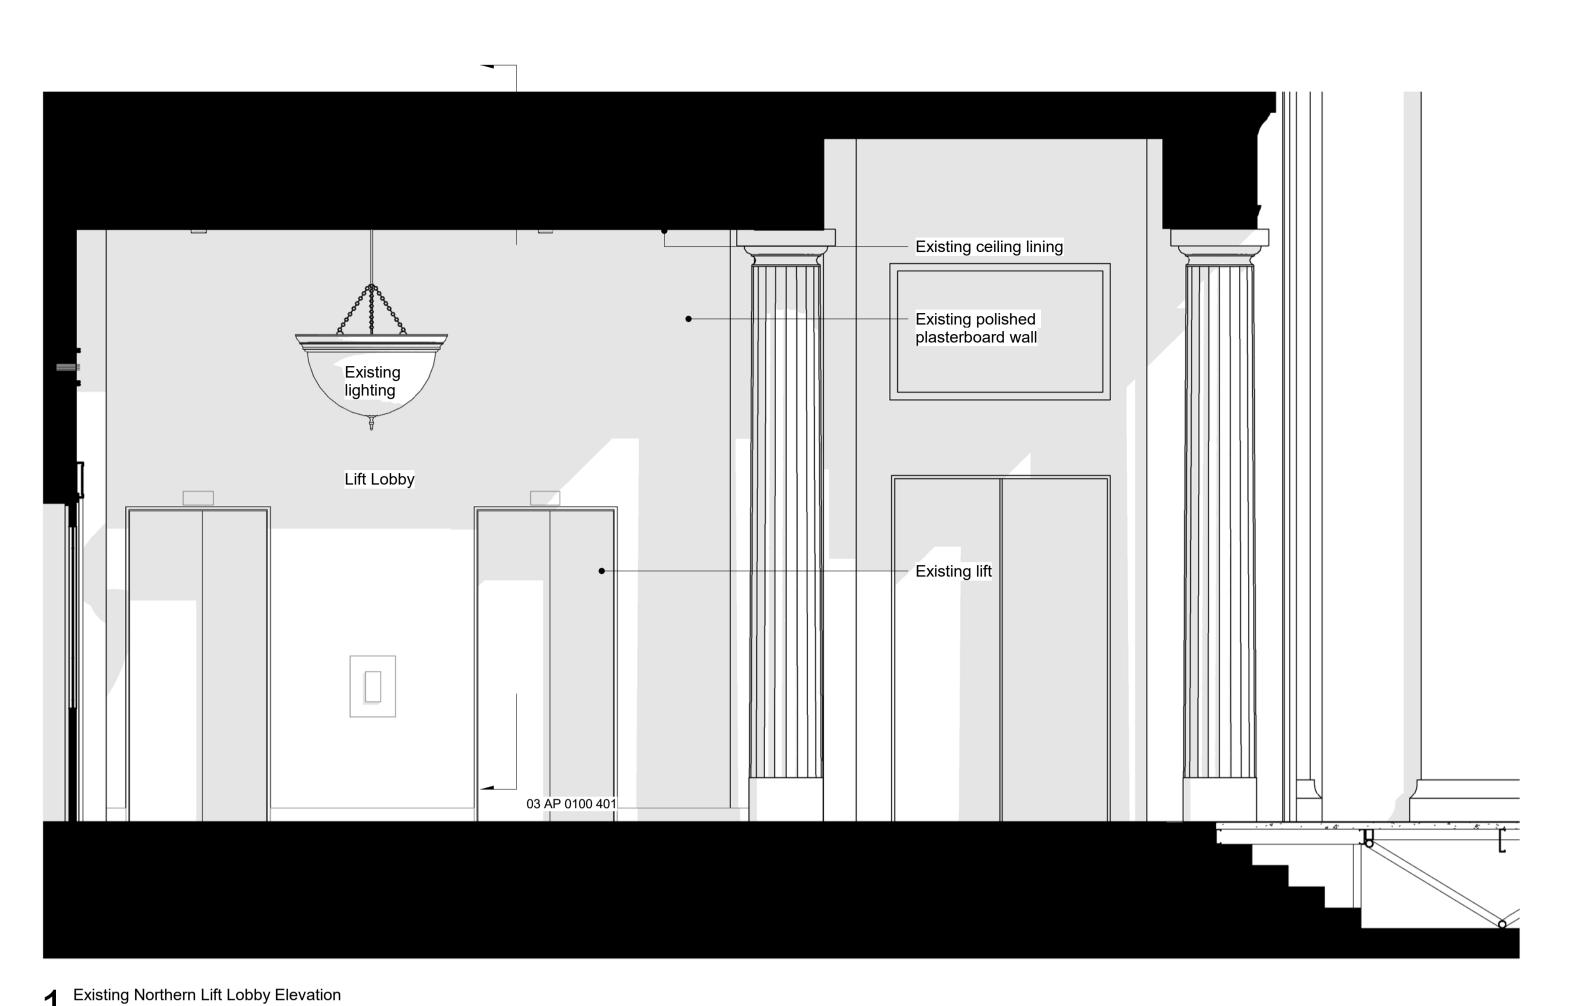

CLIENT

Existing Southern Lift Lobby Elevation
1:25

Existing flooring

3 Existing Northern Lift Lobby Section

Any discrepancies to be notified in writing to Architect immediately
All boundaries indicative only and to be confirmed by others

Existing Ground Floor North Lift Lobby

DRAWN BY CHECKED SCALE @ A1

JH JB AS SHOWN STATUS PLANNING PROJECT DRAWING NO 03 AP 0100 401 P01

CLIENT

2 Existing Northern Lift Lobby Plan
1:25

2 Existing Cross Section 01