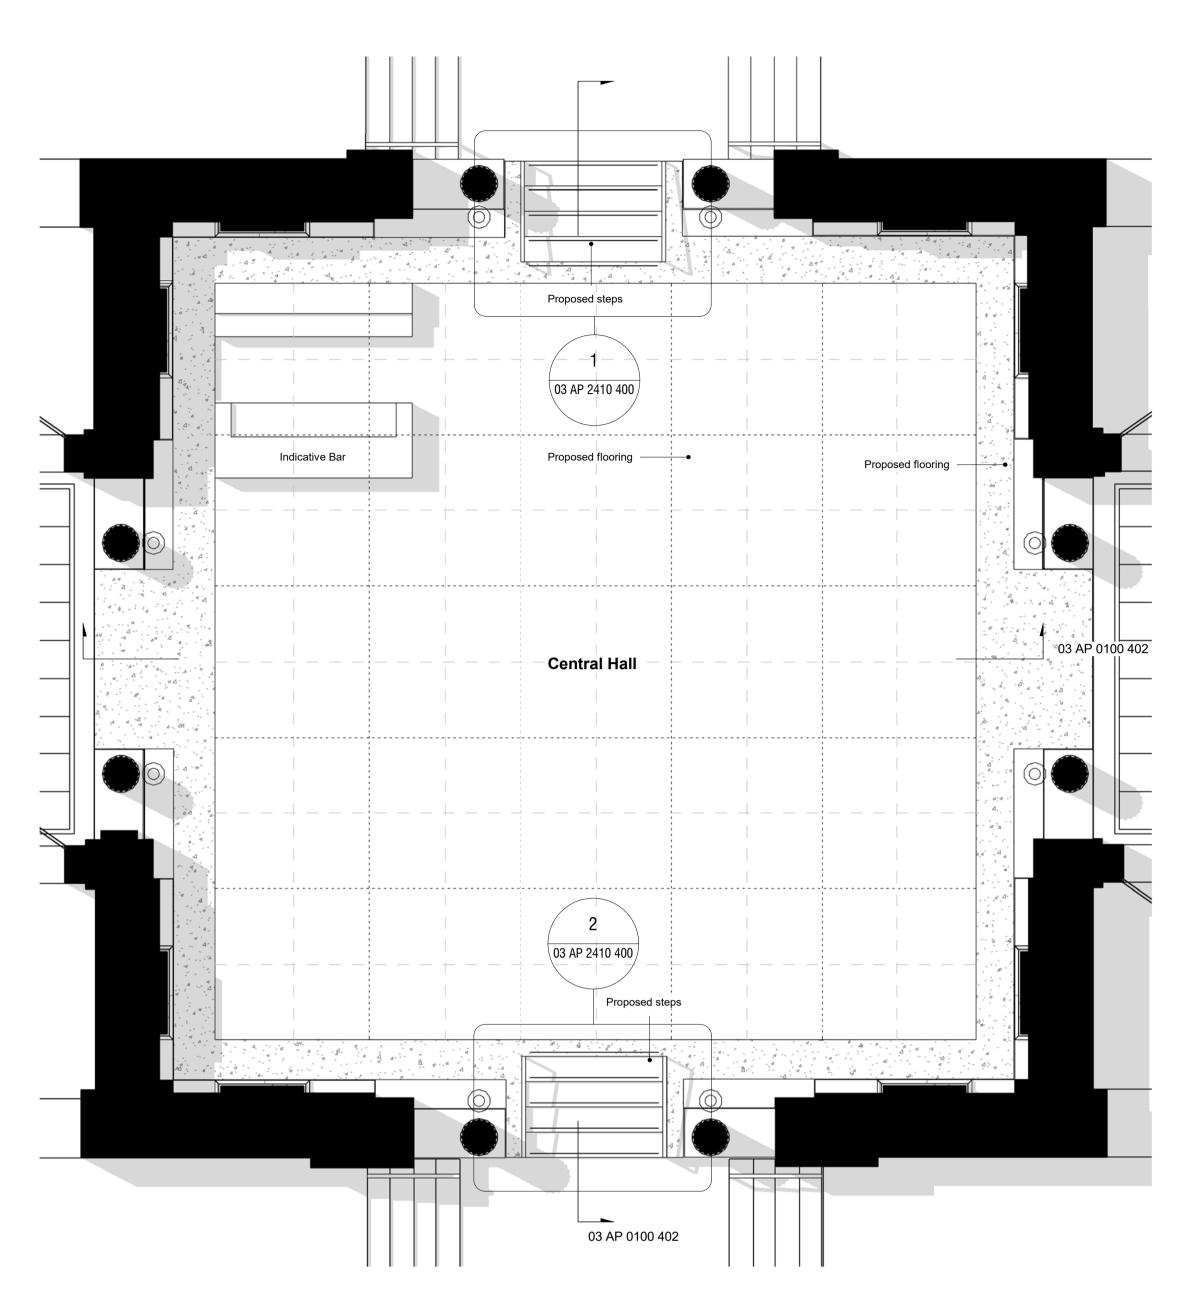

Proposed Central Hall

| DRAWN BY  JH | CHECKED<br>JB | SCALE @ A1<br>As Shown | STATUS PLANNING |         |
|--------------|---------------|------------------------|-----------------|---------|
| PROJECT      |               | DRAWING NO             |                 | REVISIO |
| 19023        |               | 03 AP 0010 501         |                 | P01     |

Central Hall Proposed Floor Cross Section 01

2 Central Hall Proposed Floor Cross Section 02

All dimensions are in mm unless otherwise stated
All dimensions to be verified on site before proceeding with the work Any discrepancies to be notified in writing to Architect immediately All boundaries indicative only and to be confirmed by others

#### Central Hall

Proposed Plan Detail of Central Hall Steps - Southampton Row

Proposed Plan Detail of Central Hall Steps - Bloomsbury Square Entrance

Proposed Section Detail of Central Hall Steps - Bloomsbury Square Entrance

Proposed Section Detail of Central Hall Steps - Southampton Row
1:10

All dimensions are in mm unless otherwise stated
All dimensions to be verified on site before proceeding with the work Any discrepancies to be notified in writing to Architect immediately All boundaries indicative only and to be confirmed by others

Proposed Steps To Central Hall

| DRAWN BY | CHECKED | SCALE @ A1     | STATUS   |         |
|----------|---------|----------------|----------|---------|
| JH       | JB      | As Shown       | PLANNING |         |
| PROJECT  |         | DRAWING NO     |          | REVISIO |
| 19023    |         | 03 AP 2410 400 |          | P01     |