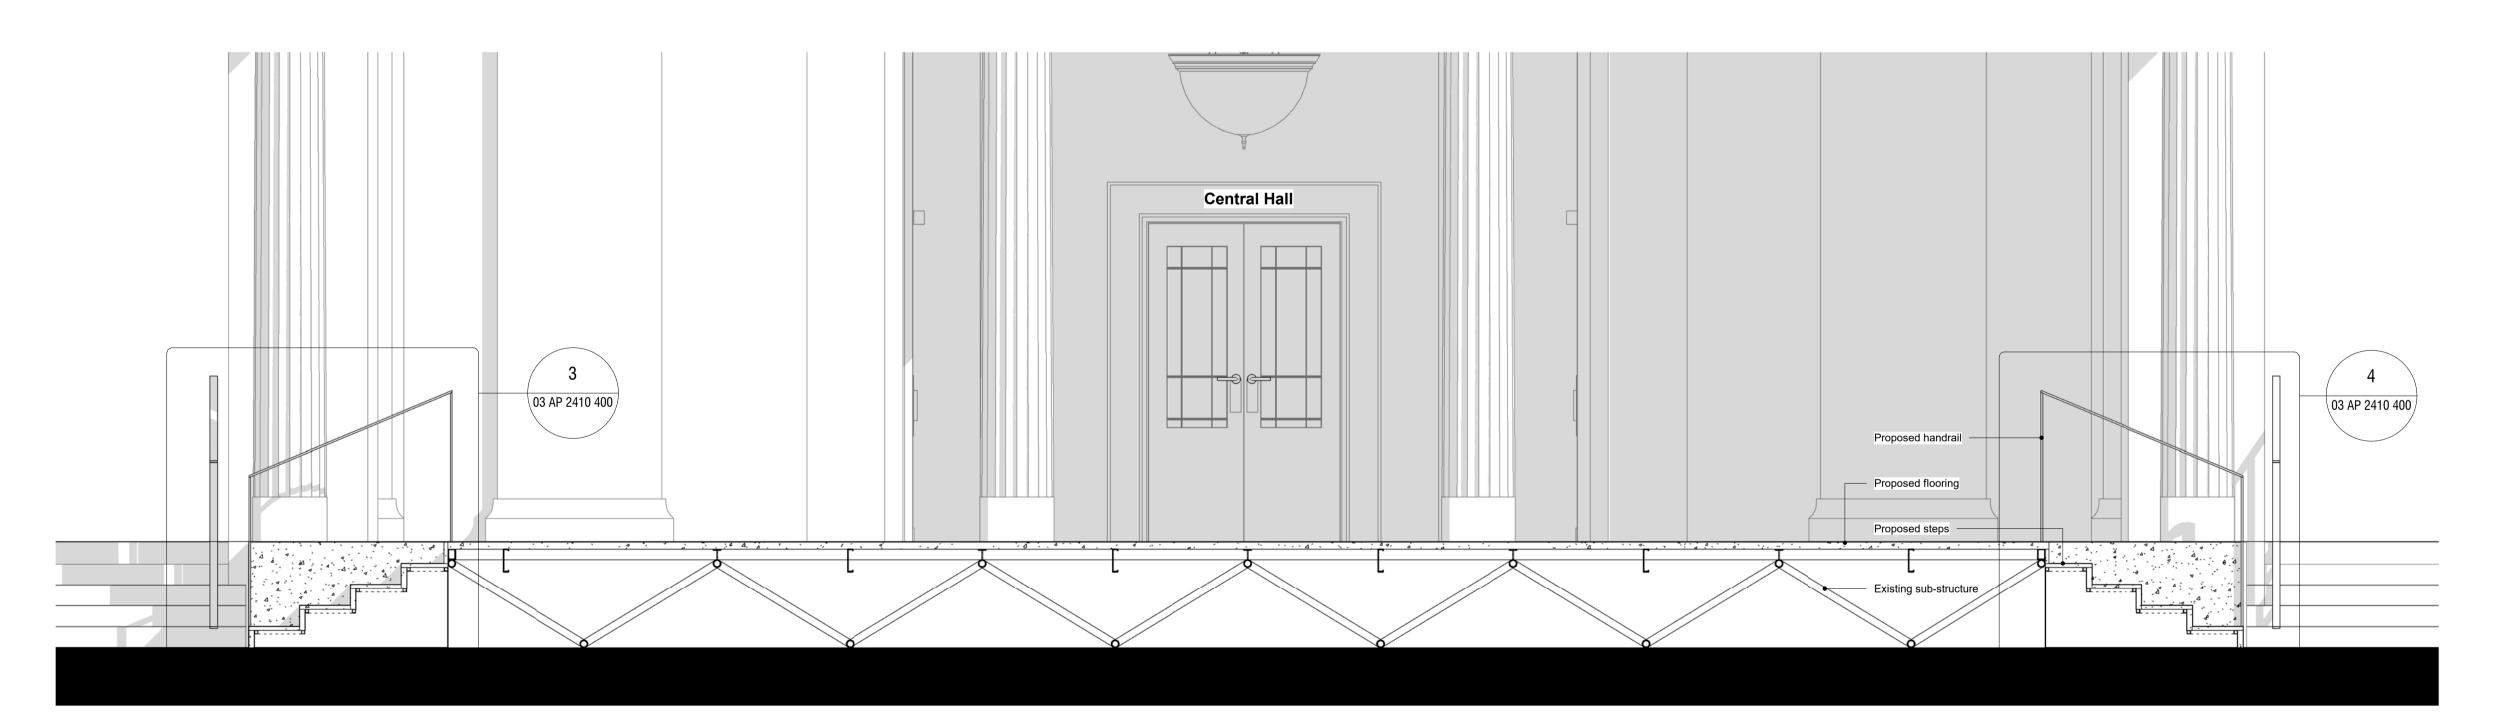

#### Central Hall

Proposed Plan Detail of Central Hall Steps - Southampton Row

Proposed Plan Detail of Central Hall Steps - Bloomsbury Square Entrance

Proposed Section Detail of Central Hall Steps - Bloomsbury Square Entrance

Proposed Section Detail of Central Hall Steps - Southampton Row
1:10

All dimensions are in mm unless otherwise stated
All dimensions to be verified on site before proceeding with the work Any discrepancies to be notified in writing to Architect immediately All boundaries indicative only and to be confirmed by others

Proposed Steps To Central Hall

| DRAWN BY | CHECKED | SCALE @ A1     | STATUS   |         |
|----------|---------|----------------|----------|---------|
| JH       | JB      | As Shown       | PLANNING |         |
| PROJECT  |         | DRAWING NO     |          | REVISIO |
| 19023    |         | 03 AP 2410 400 |          | P01     |