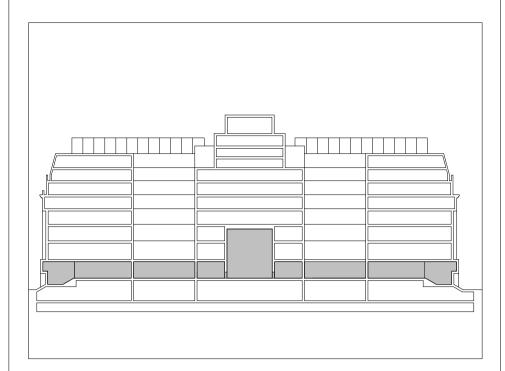

DRAWING TITLE / LOCATION
Existing Building Cross Section

DRAWN BY CHECKED SCALE @ A1

| JH PROJECT | JB | SCALE @ A1<br>1:100<br>DRAWING NO | PLANNING | REVISION |
|------------|----|-----------------------------------|----------|----------|
| 19023      |    | 03 AP 0130 011                    |          | P01      |

DRAWING TITLE / LOCATION
Existing Building Cross Section

| PROJECT | JB | 1:100  DRAWING NO  0.0 A D 0.4 0.0 0.4 0.0 | PLANNING | REVISION |
|---------|----|--------------------------------------------|----------|----------|
| 19023   |    | 03 AP 0130 012                             |          | P01      |