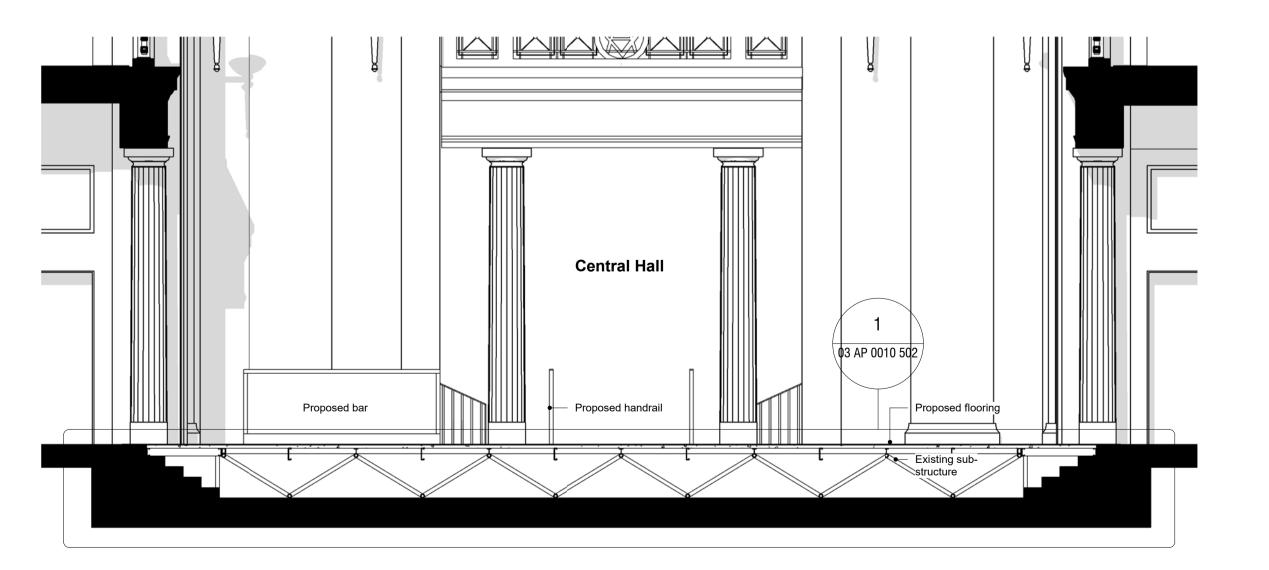

Proposed Central Hall

| DRAWN BY  JH | CHECKED<br>JB | SCALE @ A1<br>As Shown | STATUS PLANNING |         |
|--------------|---------------|------------------------|-----------------|---------|
| PROJECT      |               | DRAWING NO             |                 | REVISIO |
| 19023        |               | 03 AP 0010 501         |                 | P01     |

Central Hall Proposed Floor Cross Section 01

2 Central Hall Proposed Floor Cross Section 02

All dimensions are in mm unless otherwise stated
All dimensions to be verified on site before proceeding with the work Any discrepancies to be notified in writing to Architect immediately All boundaries indicative only and to be confirmed by others

# HUTCHINSON & PARTNERS

3.14 The Record Hall, 16-16A Baldwin's Garden, London, EC1N 7RJ t. 020 3176 8196 e. info@hutchinsonandpartners.com w. www.hutchinsonandpartners.com

LABS, Victoria House, Camden

Proposed Central Hall Cross Sections