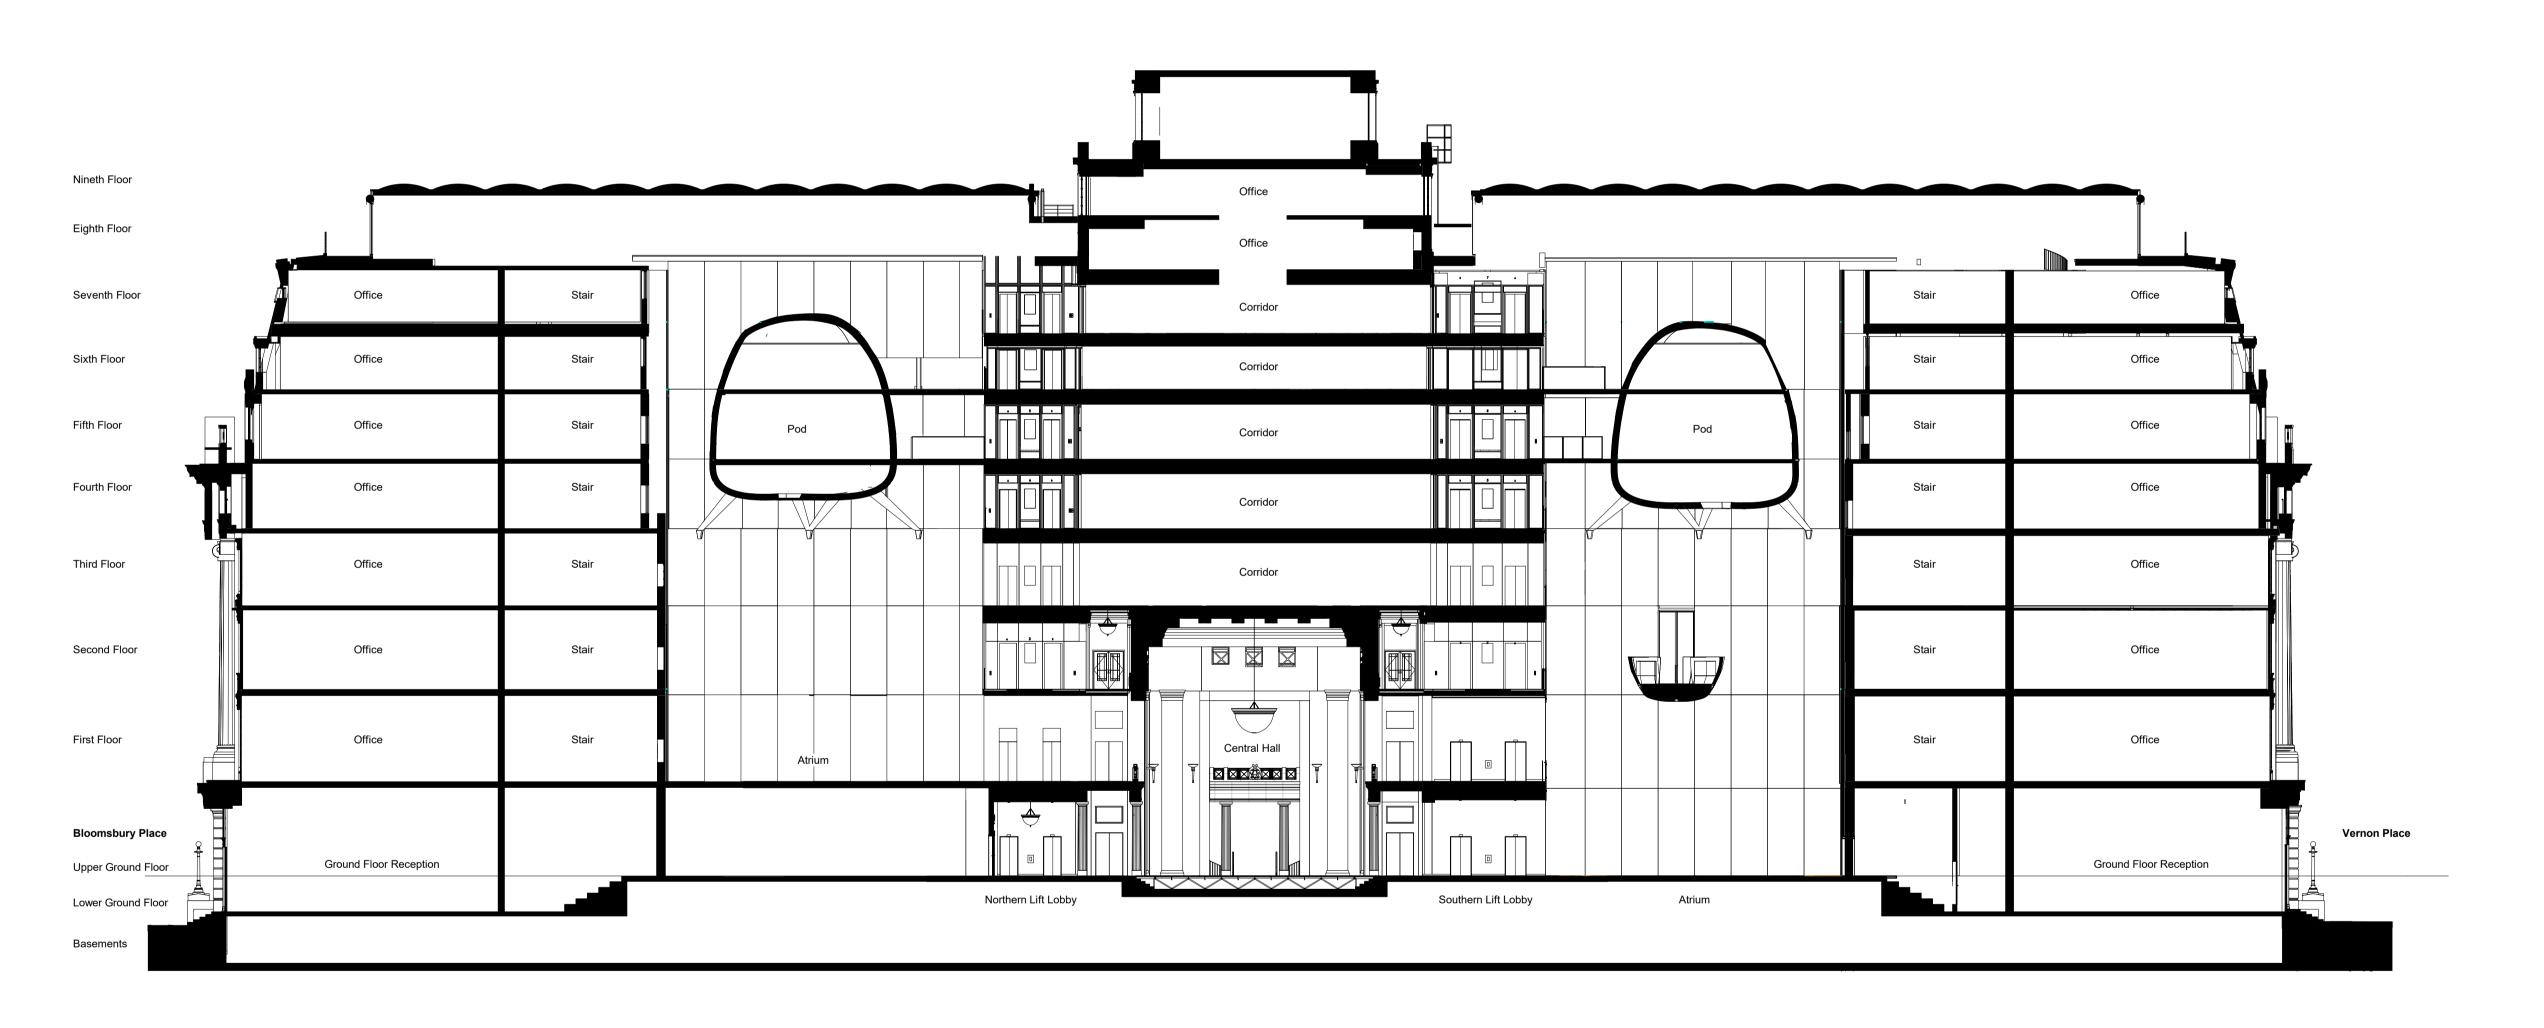

DRAWING TITLE / LOCATION
Existing Building Cross Section

DRAWN BY CHECKED SCALE @ A1 JH JB 1:200

STATUS PLANNING PROJECT DRAWING NO 19023 03 AP 0130 010 P01

CLIENT

P01 30.06.20 Issued for Planning
REV DATE NOTES **PLANNING** 

# **HUTCHINSON & PARTNERS**

3.14 The Record Hall, 16-16A Baldwin's Garden, London, EC1N 7RJ t. 020 3176 8196 e. info@hutchinsonandpartners.com w. www.hutchinsonandpartners.com

LABS, Victoria House, Camden

DRAWING TITLE / LOCATION
Existing Building Cross Section

DRAWN BY CHECKED SCALE @ A1

| JH PROJECT | JB | SCALE @ A1<br>1:100<br>DRAWING NO | PLANNING | REVISION |
|------------|----|-----------------------------------|----------|----------|
| 19023      |    | 03 AP 0130 011                    |          | P01      |