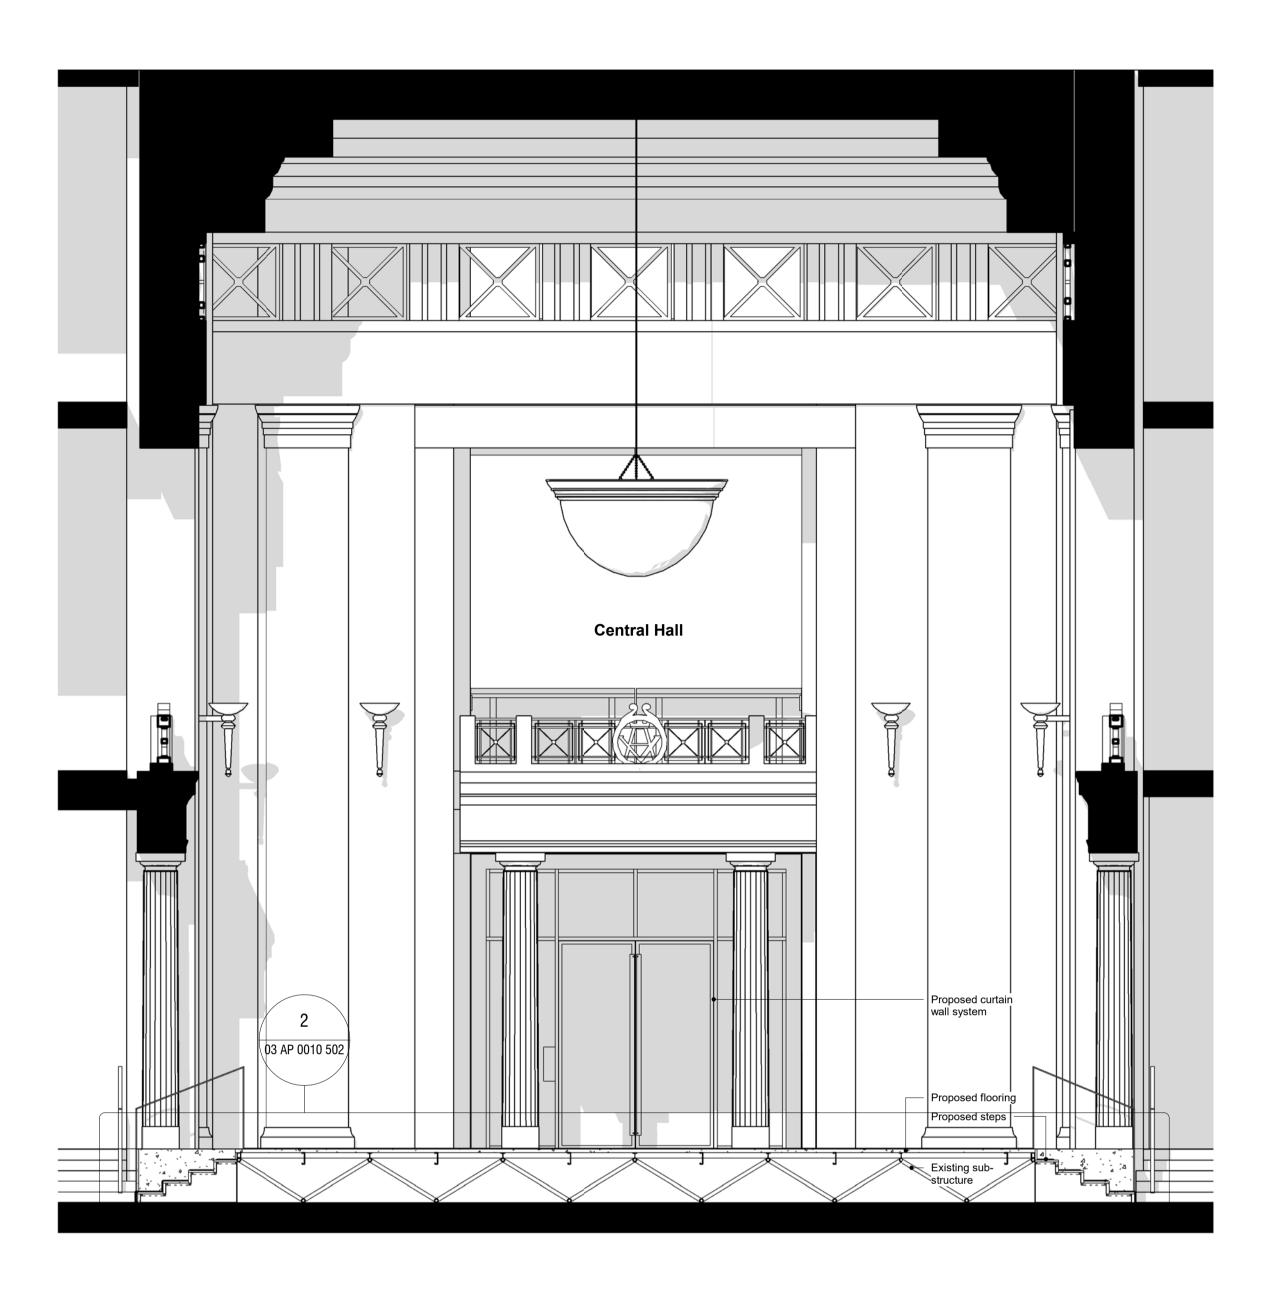

Proposed Central Hall

| DRAWN BY  JH | CHECKED<br>JB | SCALE @ A1<br>As Shown | STATUS PLANNING |         |
|--------------|---------------|------------------------|-----------------|---------|
| PROJECT      |               | DRAWING NO             |                 | REVISIO |
| 19023        |               | 03 AP 0010 501         |                 | P01     |

Central Hall Proposed Floor Cross Section 01

2 Central Hall Proposed Floor Cross Section 02

All dimensions are in mm unless otherwise stated
All dimensions to be verified on site before proceeding with the work Any discrepancies to be notified in writing to Architect immediately All boundaries indicative only and to be confirmed by others

# HUTCHINSON & PARTNERS

3.14 The Record Hall, 16-16A Baldwin's Garden, London, EC1N 7RJ t. 020 3176 8196 e. info@hutchinsonandpartners.com w. www.hutchinsonandpartners.com

LABS, Victoria House, Camden

Proposed Central Hall Cross Sections