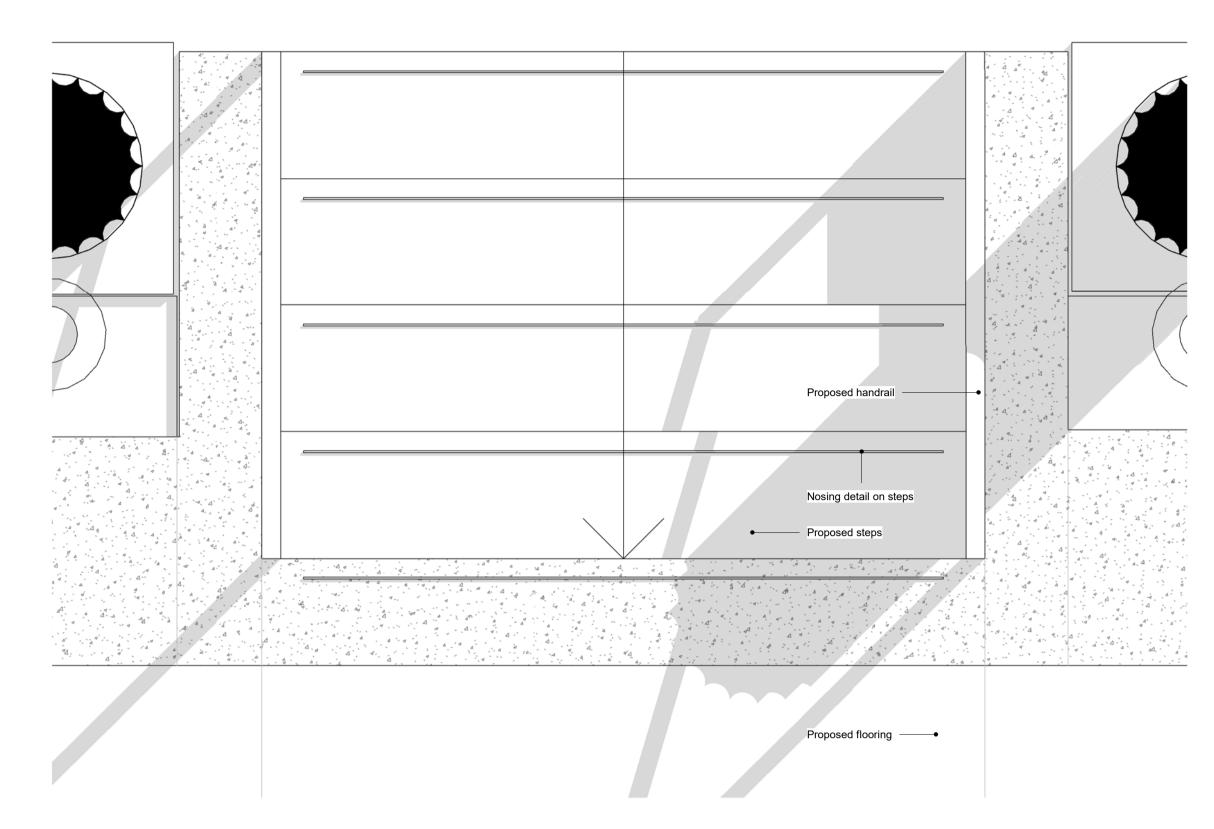

#### Central Hall

Proposed Plan Detail of Central Hall Steps - Southampton Row

Proposed Plan Detail of Central Hall Steps - Bloomsbury Square Entrance

Proposed Section Detail of Central Hall Steps - Bloomsbury Square Entrance

Proposed Section Detail of Central Hall Steps - Southampton Row
1:10

All dimensions are in mm unless otherwise stated
All dimensions to be verified on site before proceeding with the work Any discrepancies to be notified in writing to Architect immediately All boundaries indicative only and to be confirmed by others

Proposed Steps To Central Hall

| DRAWN BY | CHECKED | SCALE @ A1     | STATUS   |         |
|----------|---------|----------------|----------|---------|
| JH       | JB      | As Shown       | PLANNING |         |
| PROJECT  |         | DRAWING NO     |          | REVISIO |
| 19023    |         | 03 AP 2410 400 |          | P01     |