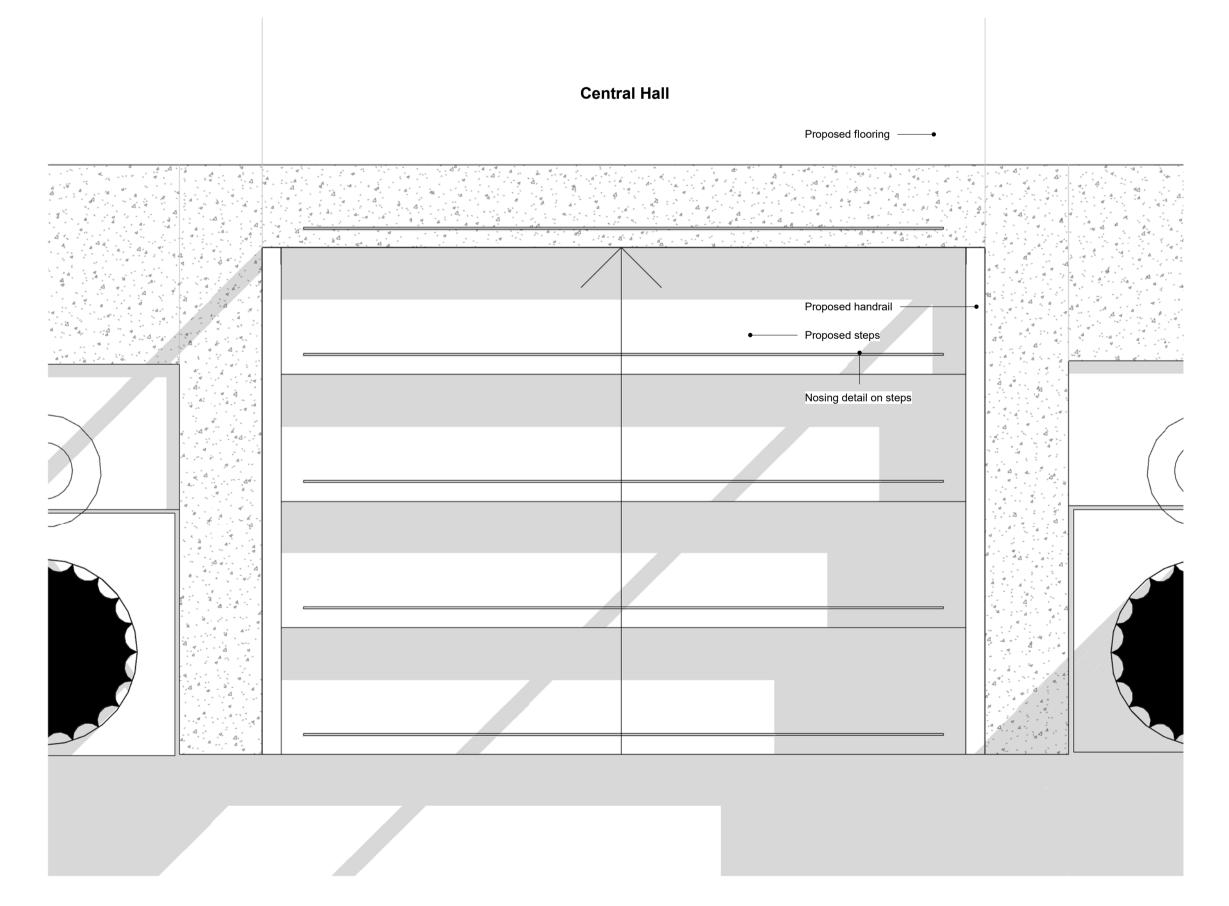

#### Central Hall

Proposed Plan Detail of Central Hall Steps - Southampton Row

Proposed Plan Detail of Central Hall Steps - Bloomsbury Square Entrance

Proposed Section Detail of Central Hall Steps - Bloomsbury Square Entrance

Proposed Section Detail of Central Hall Steps - Southampton Row
1:10

All dimensions are in mm unless otherwise stated
All dimensions to be verified on site before proceeding with the work Any discrepancies to be notified in writing to Architect immediately All boundaries indicative only and to be confirmed by others

Proposed Steps To Central Hall

| DRAWN BY | CHECKED | SCALE @ A1     | STATUS   |         |
|----------|---------|----------------|----------|---------|
| JH       | JB      | As Shown       | PLANNING |         |
| PROJECT  |         | DRAWING NO     |          | REVISIO |
| 19023    |         | 03 AP 2410 400 |          | P01     |