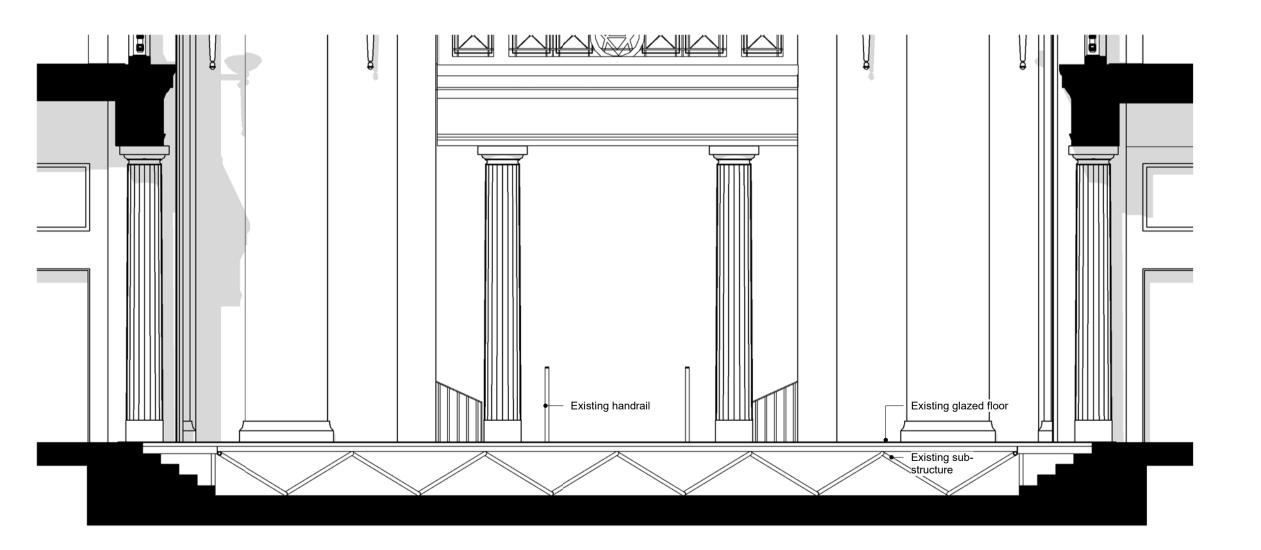

#### Central Hall

Proposed Plan Detail of Central Hall Steps - Southampton Row

Proposed Plan Detail of Central Hall Steps - Bloomsbury Square Entrance

Proposed Section Detail of Central Hall Steps - Bloomsbury Square Entrance

Proposed Section Detail of Central Hall Steps - Southampton Row
1:10

All dimensions are in mm unless otherwise stated
All dimensions to be verified on site before proceeding with the work Any discrepancies to be notified in writing to Architect immediately All boundaries indicative only and to be confirmed by others

Proposed Steps To Central Hall

| DRAWN BY | CHECKED | SCALE @ A1     | STATUS   |         |
|----------|---------|----------------|----------|---------|
| JH       | JB      | As Shown       | PLANNING |         |
| PROJECT  |         | DRAWING NO     |          | REVISIO |
| 19023    |         | 03 AP 2410 400 |          | P01     |