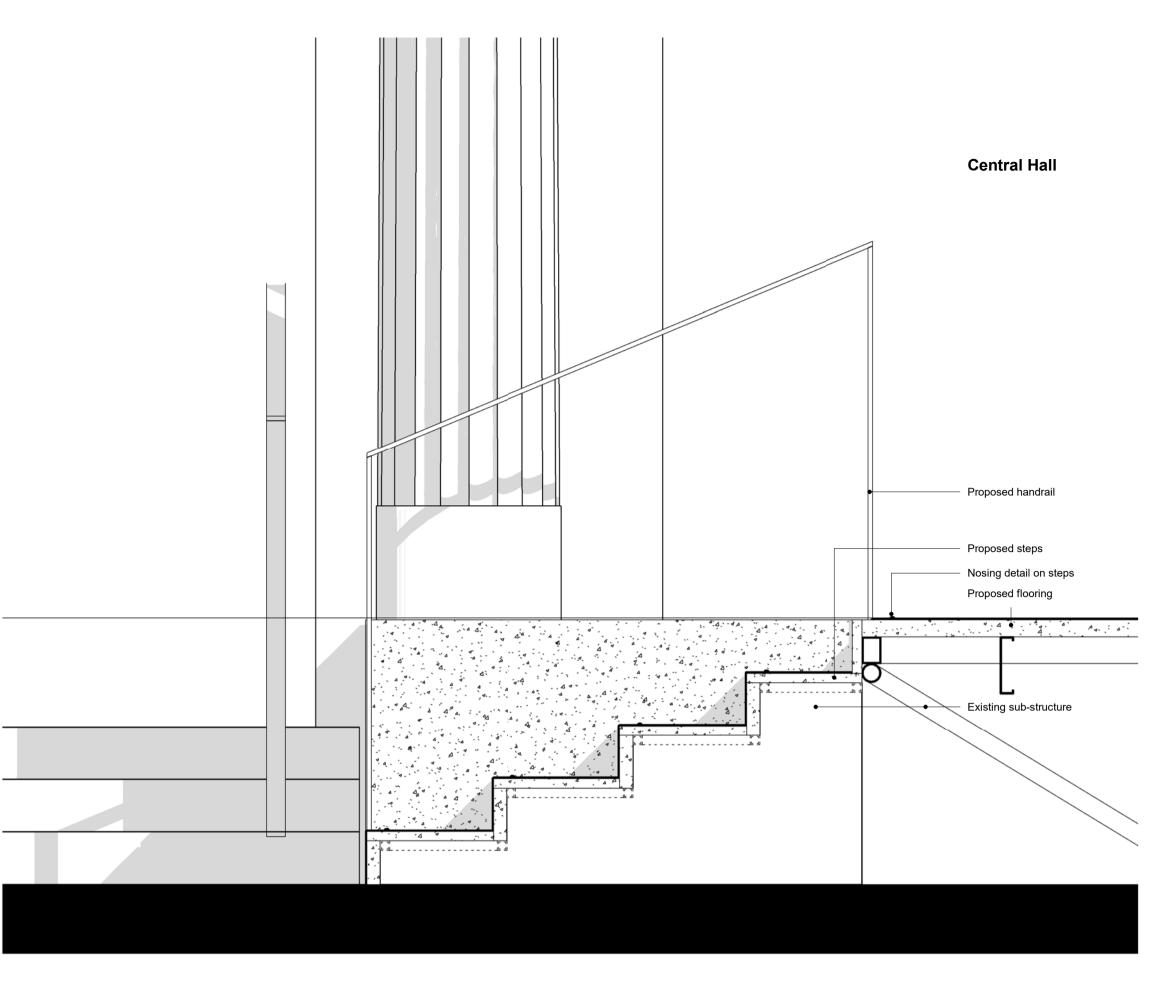

#### Central Hall

Proposed Plan Detail of Central Hall Steps - Southampton Row

Proposed Plan Detail of Central Hall Steps - Bloomsbury Square Entrance

Proposed Section Detail of Central Hall Steps - Bloomsbury Square Entrance

Proposed Section Detail of Central Hall Steps - Southampton Row
1:10

All dimensions are in mm unless otherwise stated
All dimensions to be verified on site before proceeding with the work Any discrepancies to be notified in writing to Architect immediately All boundaries indicative only and to be confirmed by others