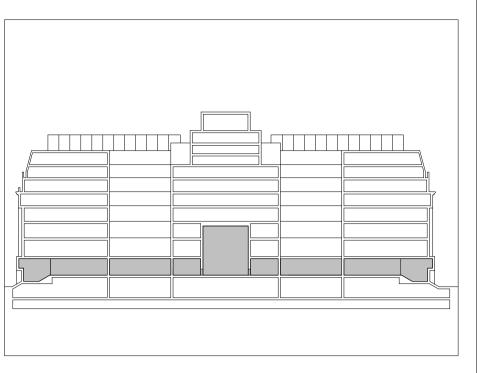

DRAWING TITLE / LOCATION
Existing Building Cross Section

| PROJECT | JB | 1:100  DRAWING NO  0.0 A D 0.4 0.0 0.4 0.0 | PLANNING | REVISION |
|---------|----|--------------------------------------------|----------|----------|
| 19023   |    | 03 AP 0130 012                             |          | P01      |