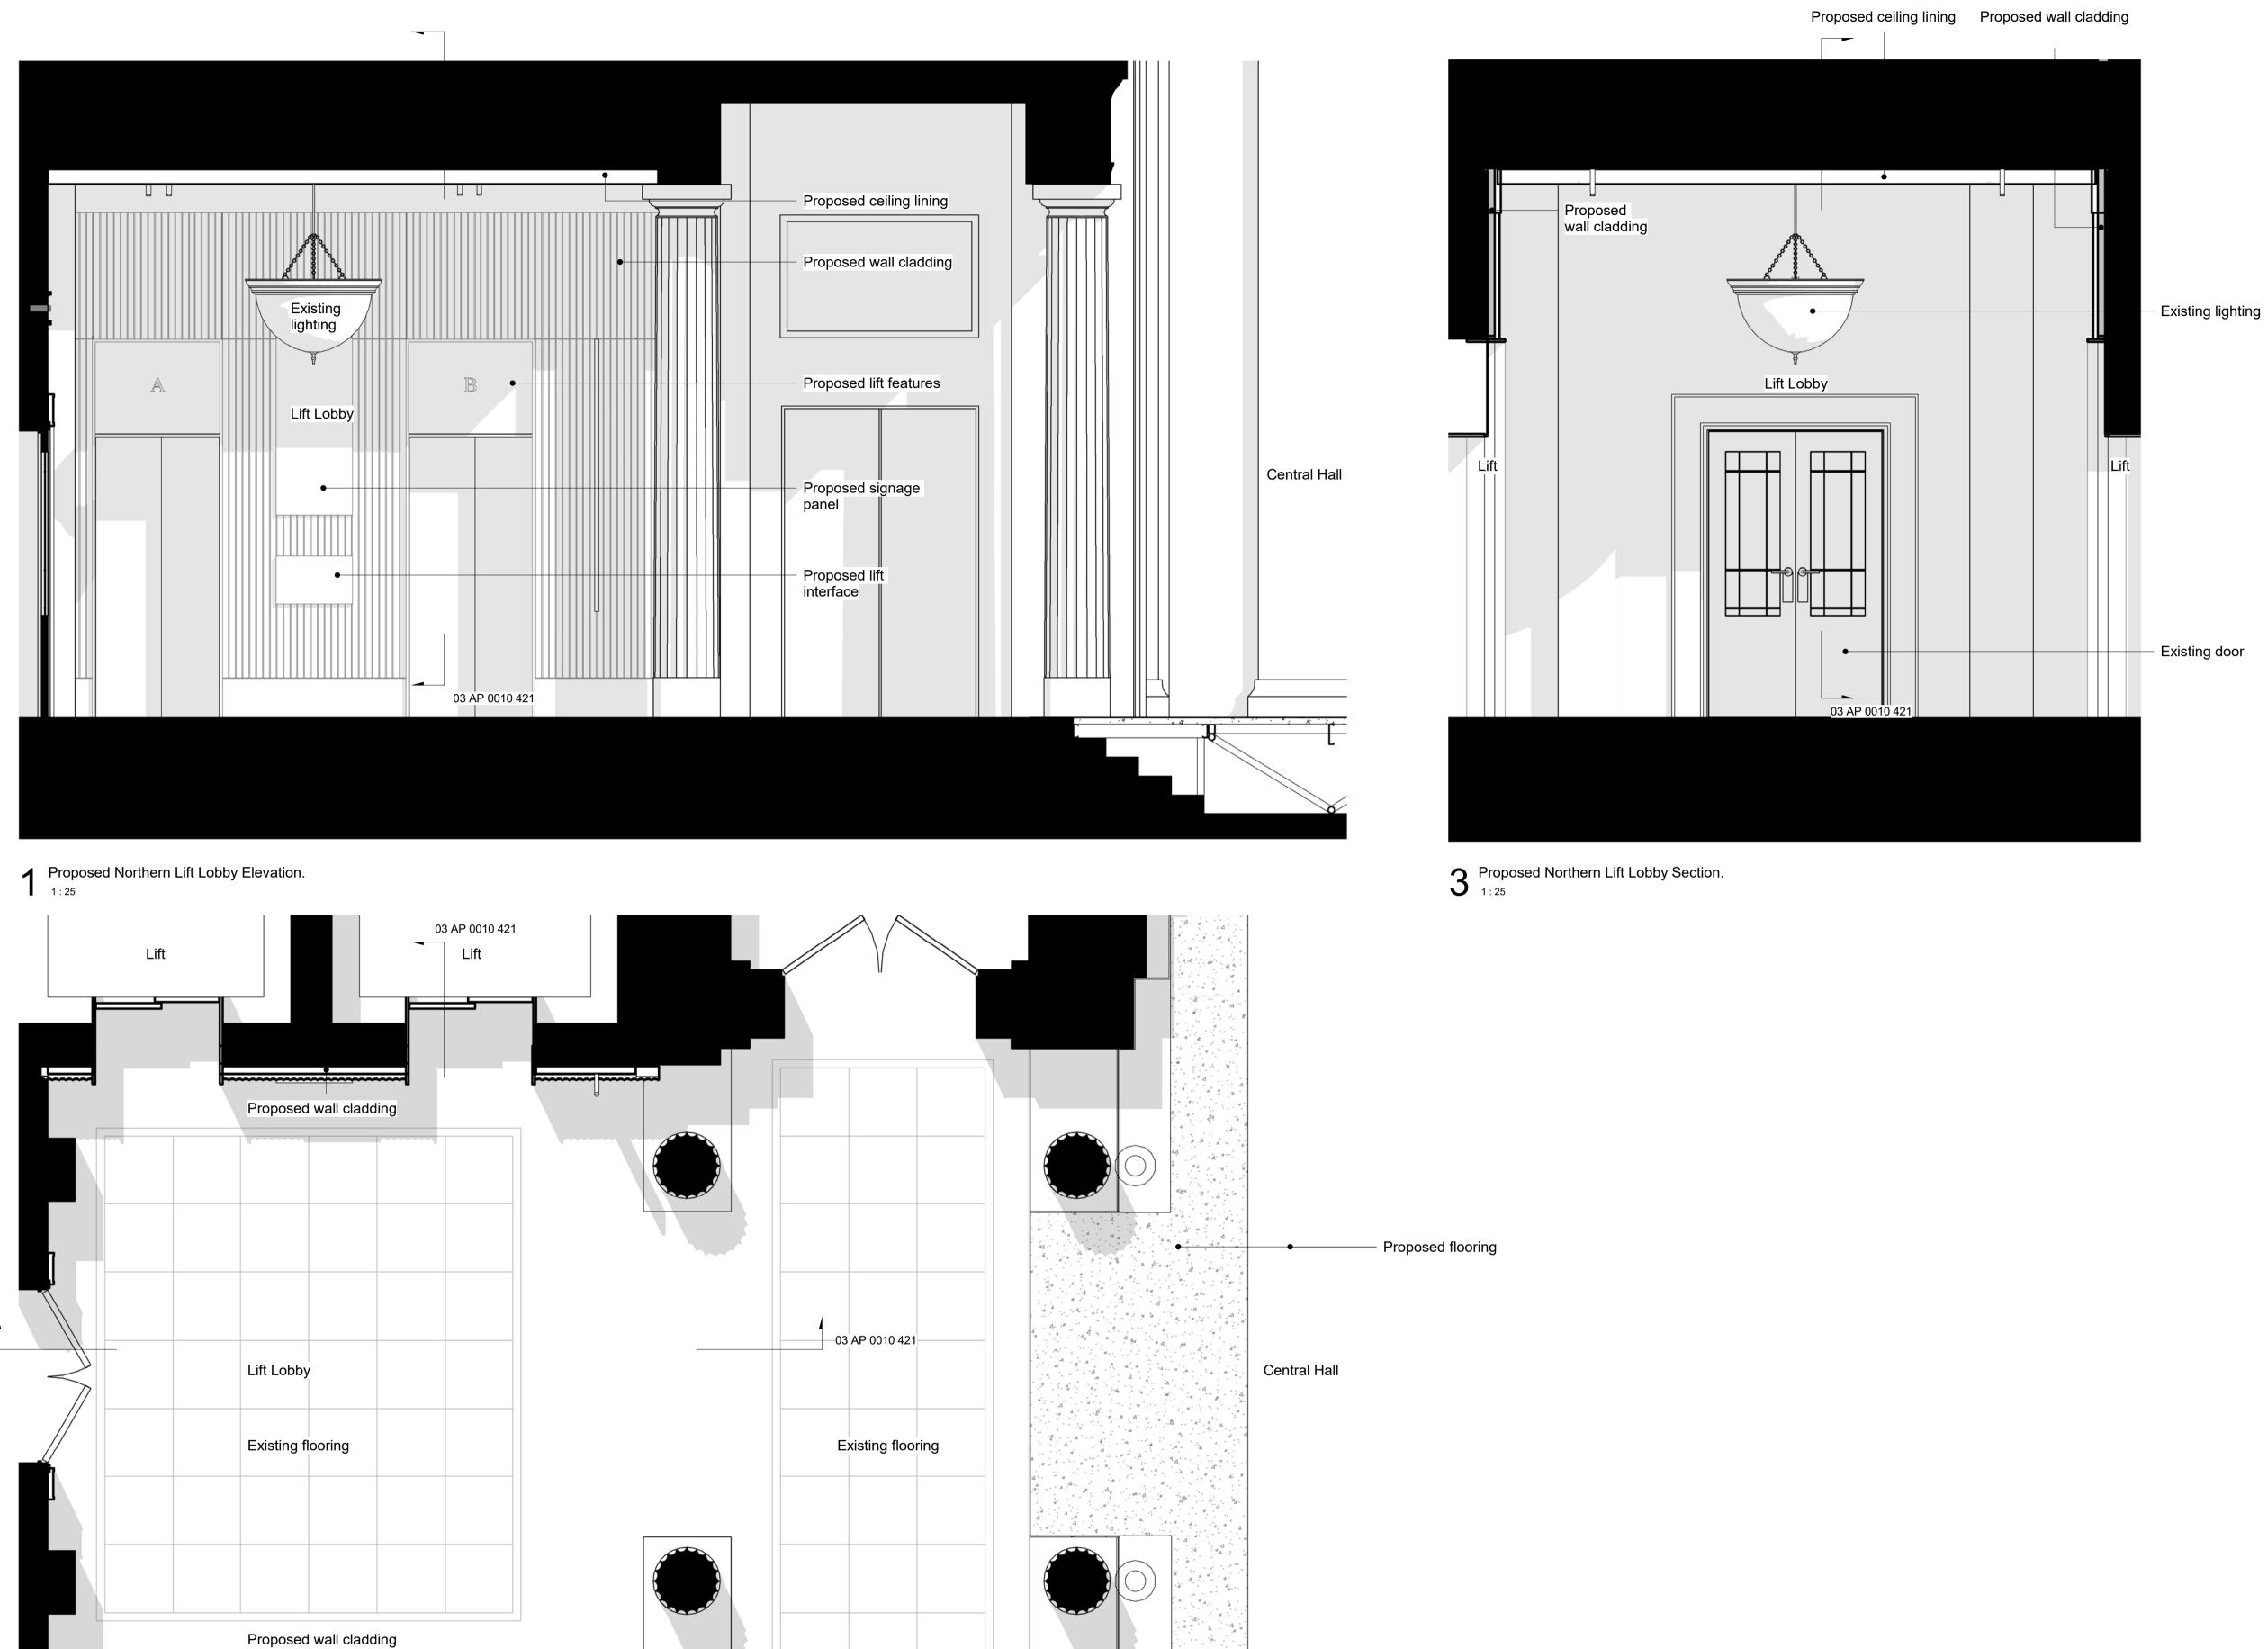

# HUTCHINSON & PARTNERS

3.14 The Record Hall, 16-16A Baldwin's Garden, London, EC1N 7RJ t. 020 3176 8196 e. info@hutchinsonandpartners.com w. www.hutchinsonandpartners.com

LABS, Victoria House, Camden

Proposed Ground Floor North Lift Lobby - Fluted Panel

| DRAWN BY | CHECKED | SCALE @ A1 | STATUS   |          |
|----------|---------|------------|----------|----------|
| JH       | JB      | As Shown   | PLANNING |          |
| PROJECT  |         | DRAWING NO |          | REVISION |

03 AP 0010 421

Bloomsbury Square Entrance Plan
1:50

Bloomsbury Square Entrance Elevation
1:50

Bloomsbury Square Entrance Section
1:50

All dimensions are in mm unless otherwise stated
All dimensions to be verified on site before proceeding with the work
Any discrepancies to be notified in writing to Architect immediately
All boundaries indicative only and to be confirmed by others