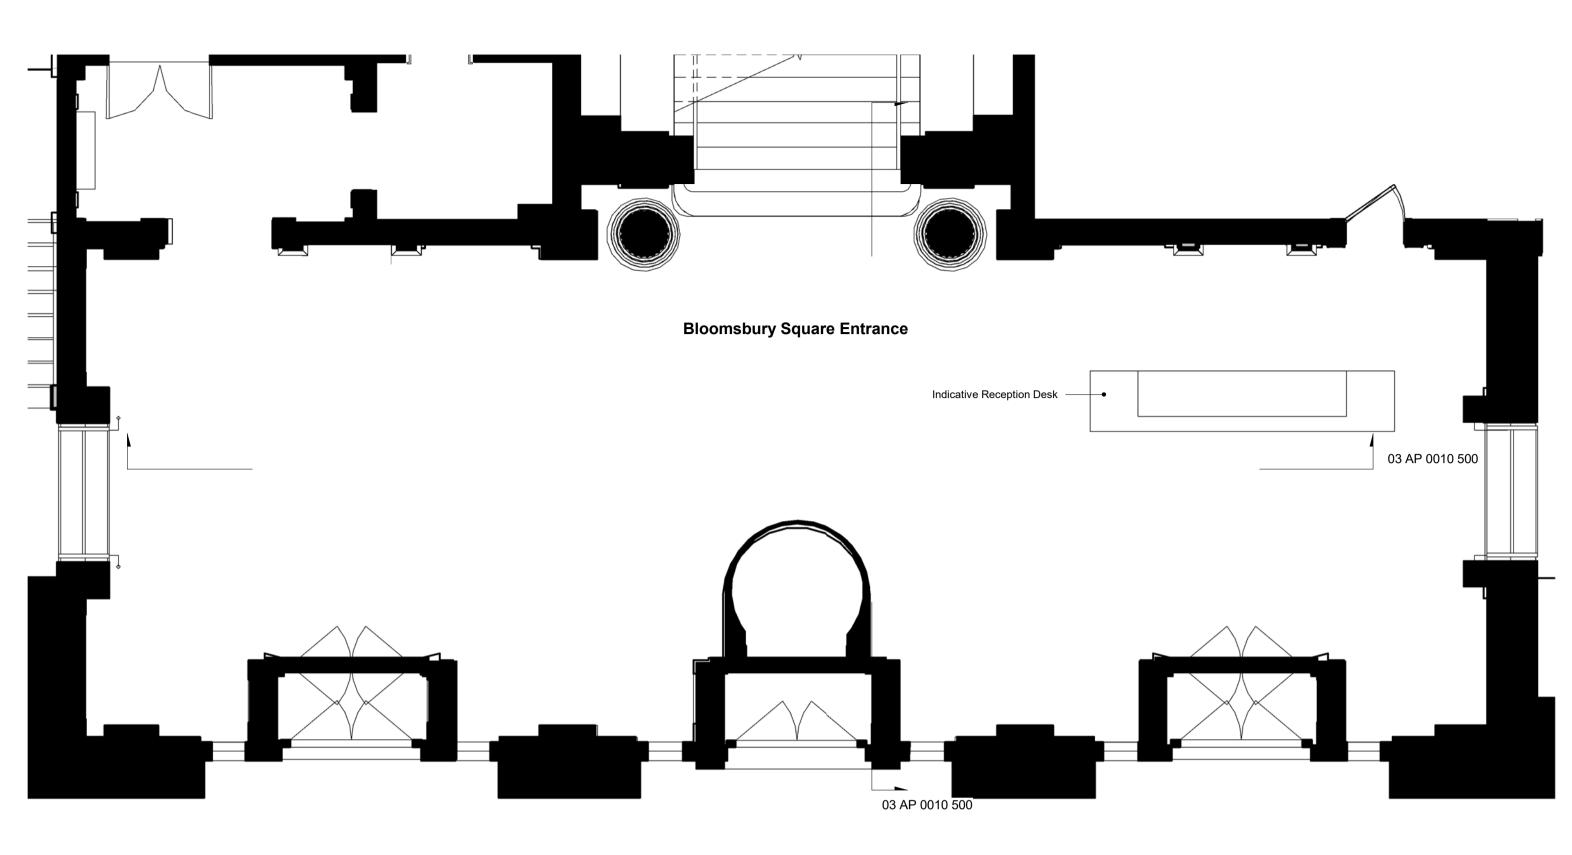

03 AP 0010 421

Bloomsbury Square Entrance Plan
1:50

Bloomsbury Square Entrance Elevation
1:50

Bloomsbury Square Entrance Section
1:50

All dimensions are in mm unless otherwise stated
All dimensions to be verified on site before proceeding with the work
Any discrepancies to be notified in writing to Architect immediately
All boundaries indicative only and to be confirmed by others

# HUTCHINSON & PARTNERS

3.14 The Record Hall, 16-16A Baldwin's Garden, London, EC1N 7RJ t. 020 3176 8196 e. info@hutchinsonandpartners.com w. www.hutchinsonandpartners.com

LABS, Victoria House, Camden

Proposed Bloomsbury Square Entrance

| DRAWN BY  JH | CHECKED JB | SCALE @ A1<br>As Shown | STATUS<br>PLANNING |         |
|--------------|------------|------------------------|--------------------|---------|
| PROJECT      |            | DRAWING NO             |                    | REVISIO |
| 1902         | 23         | 03 AP 0010 500         |                    | P01     |