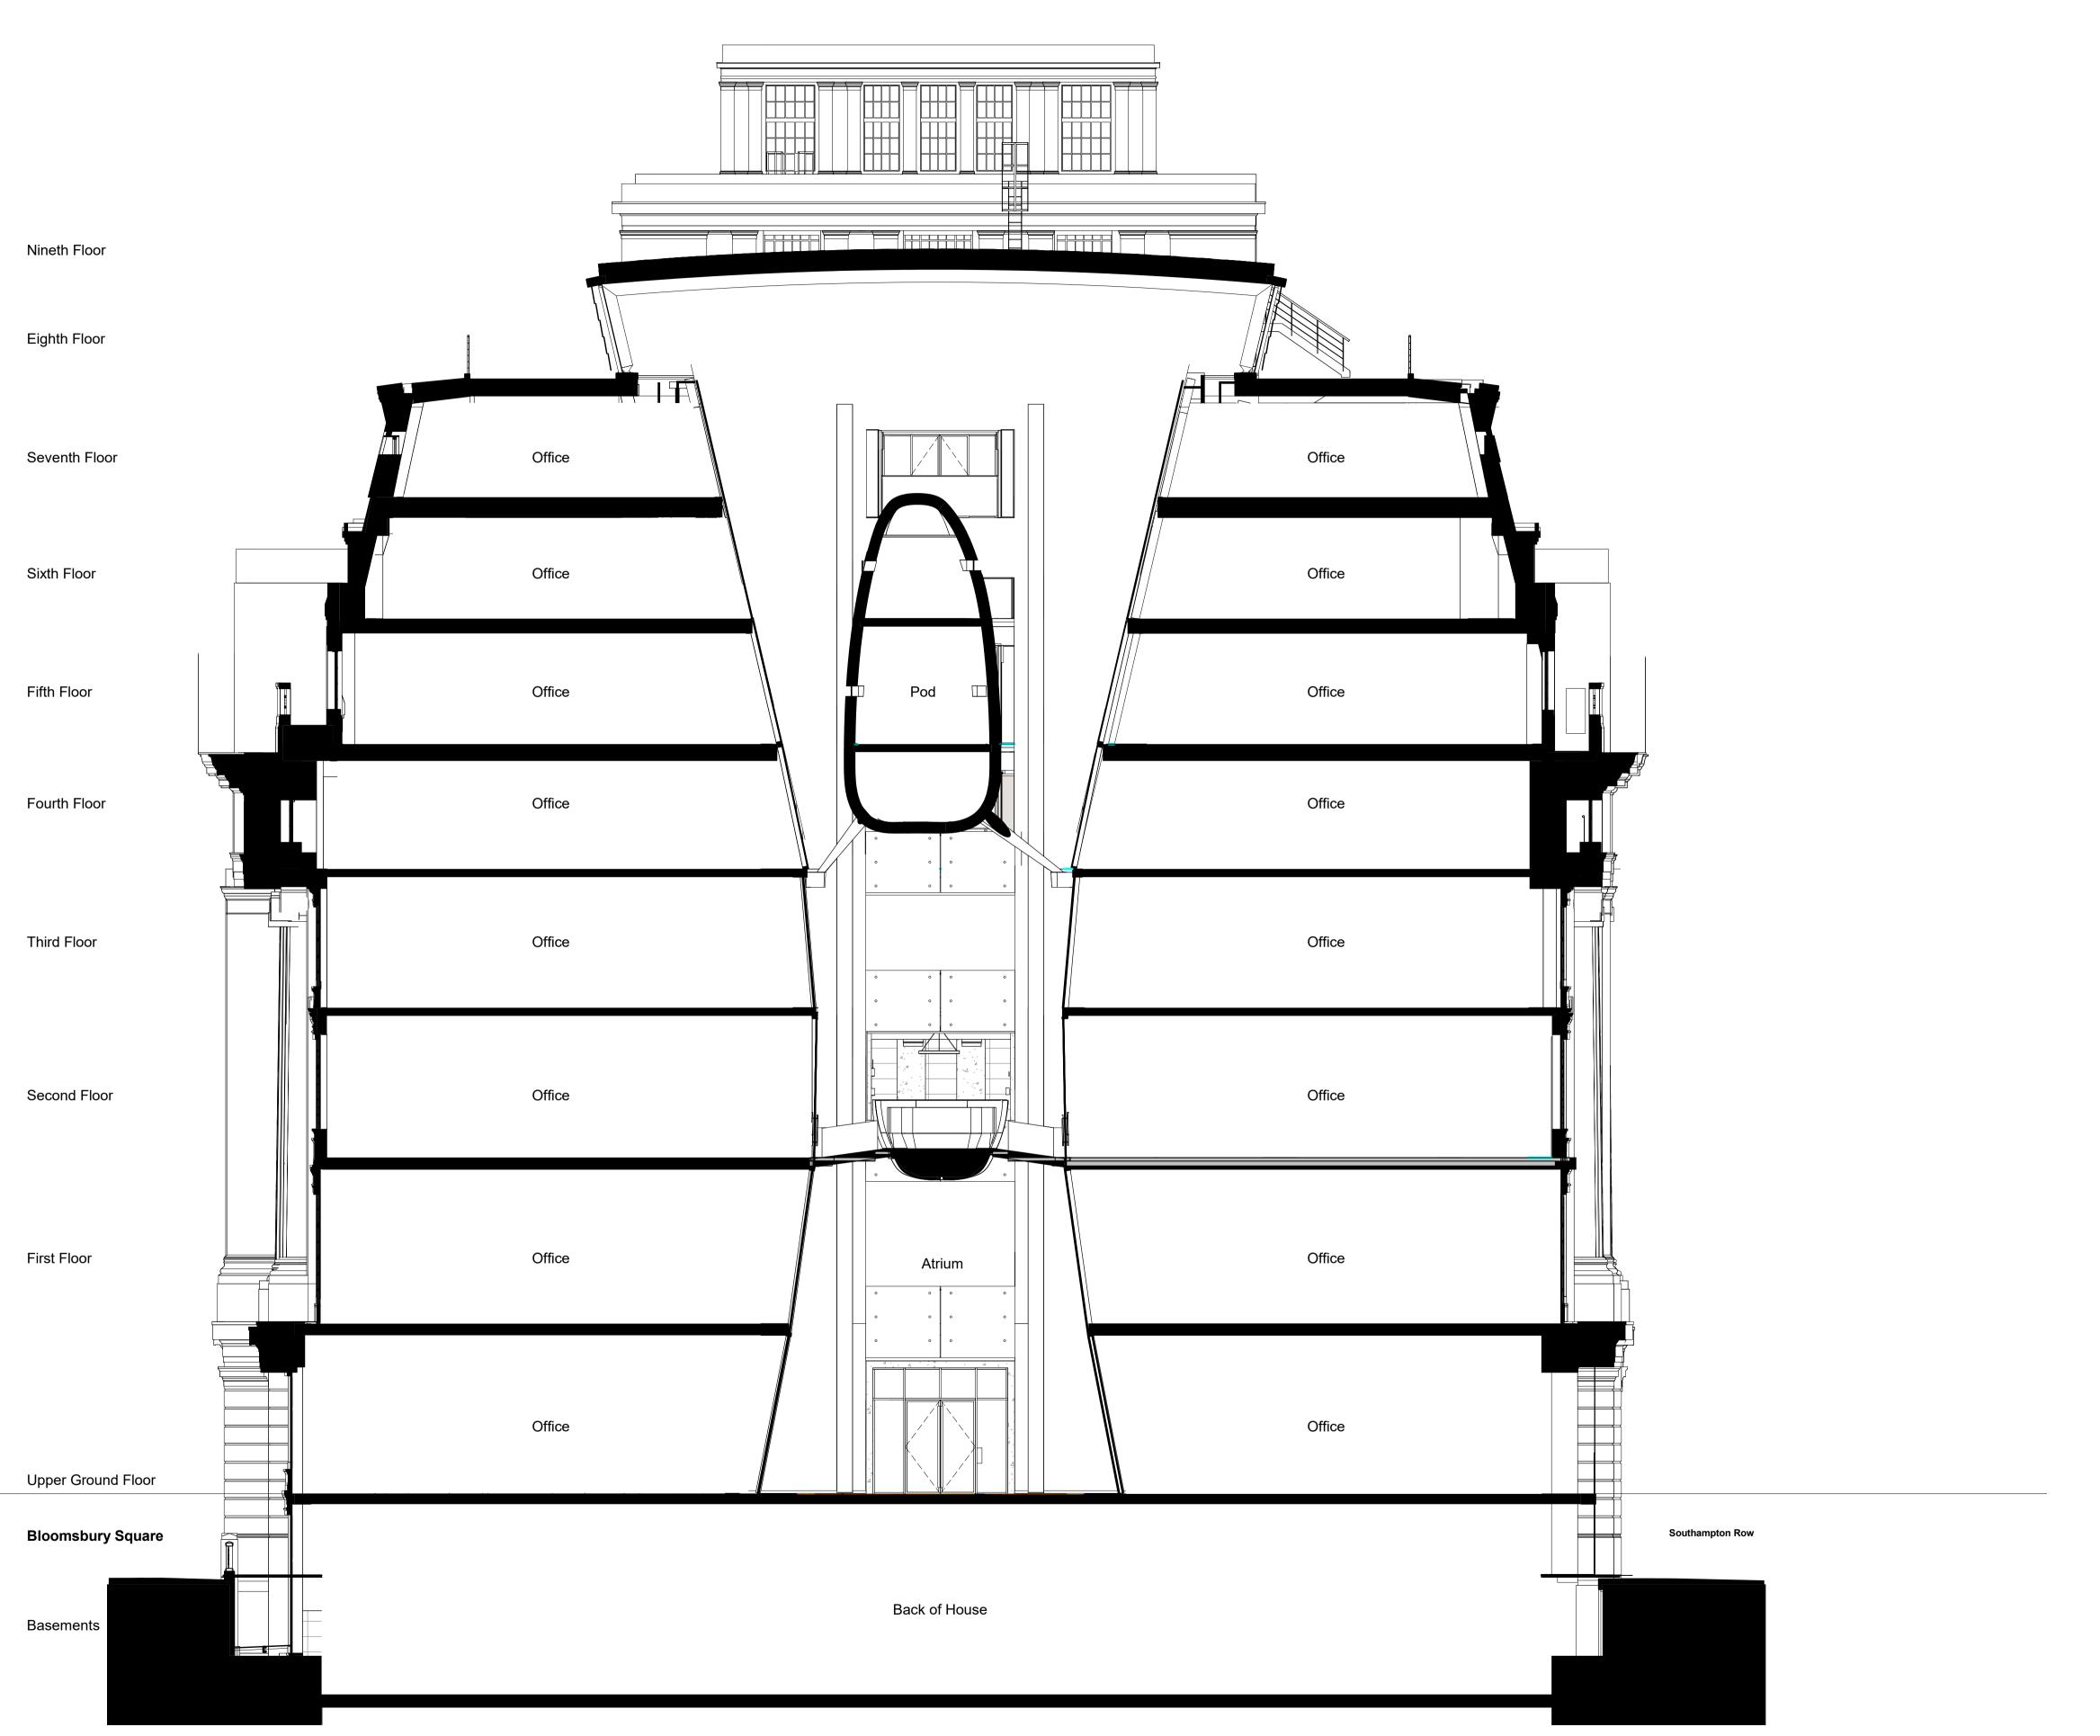

# **HUTCHINSON & PARTNERS**

3.14 The Record Hall, 16-16A Baldwin's Garden, London, EC1N 7RJ t. 020 3176 8196 e. info@hutchinsonandpartners.com w. www.hutchinsonandpartners.com

LABS, Victoria House, Camden

DRAWING TITLE / LOCATION
Existing Building Cross Section

| PROJECT | JB | 1:100  DRAWING NO  0.0 A D 0.4 0.0 0.4 0.0 | PLANNING | REVISION |
|---------|----|--------------------------------------------|----------|----------|
| 19023   |    | 03 AP 0130 012                             |          | P01      |