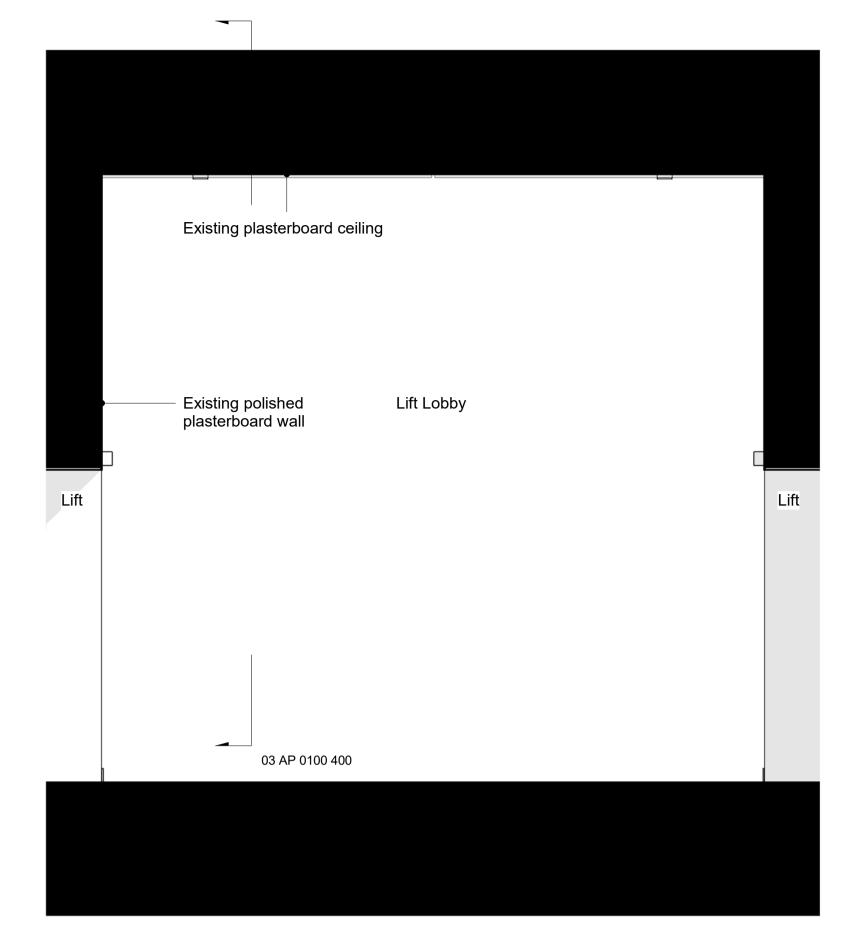

Existing Level 00 Upper Ground General

Arrangement Plan

DRAWN BY CHECKED SCALE @ A1

JH JB 1:200

PLANNING PROJECT DRAWING NO 03 AP 0100 004

Lift

Lift Lobby

03 AP 0100 400

 Existing polished plasterboard wall

03 AP 0100 400

**Atrium** 

Existing

ceramic flooring

Existing polished plasterboard wall

All dimensions are in mm unless otherwise stated
All dimensions to be verified on site before proceeding with the work Any discrepancies to be notified in writing to Architect immediately
All boundaries indicative only and to be confirmed by others

Existing Ground Floor North Lift Lobby

DRAWN BY CHECKED SCALE @ A1

JH JB AS SHOWN STATUS PLANNING PROJECT DRAWING NO 03 AP 0100 401 P01

CLIENT

2 Existing Northern Lift Lobby Plan
1:25

2 Existing Cross Section 01