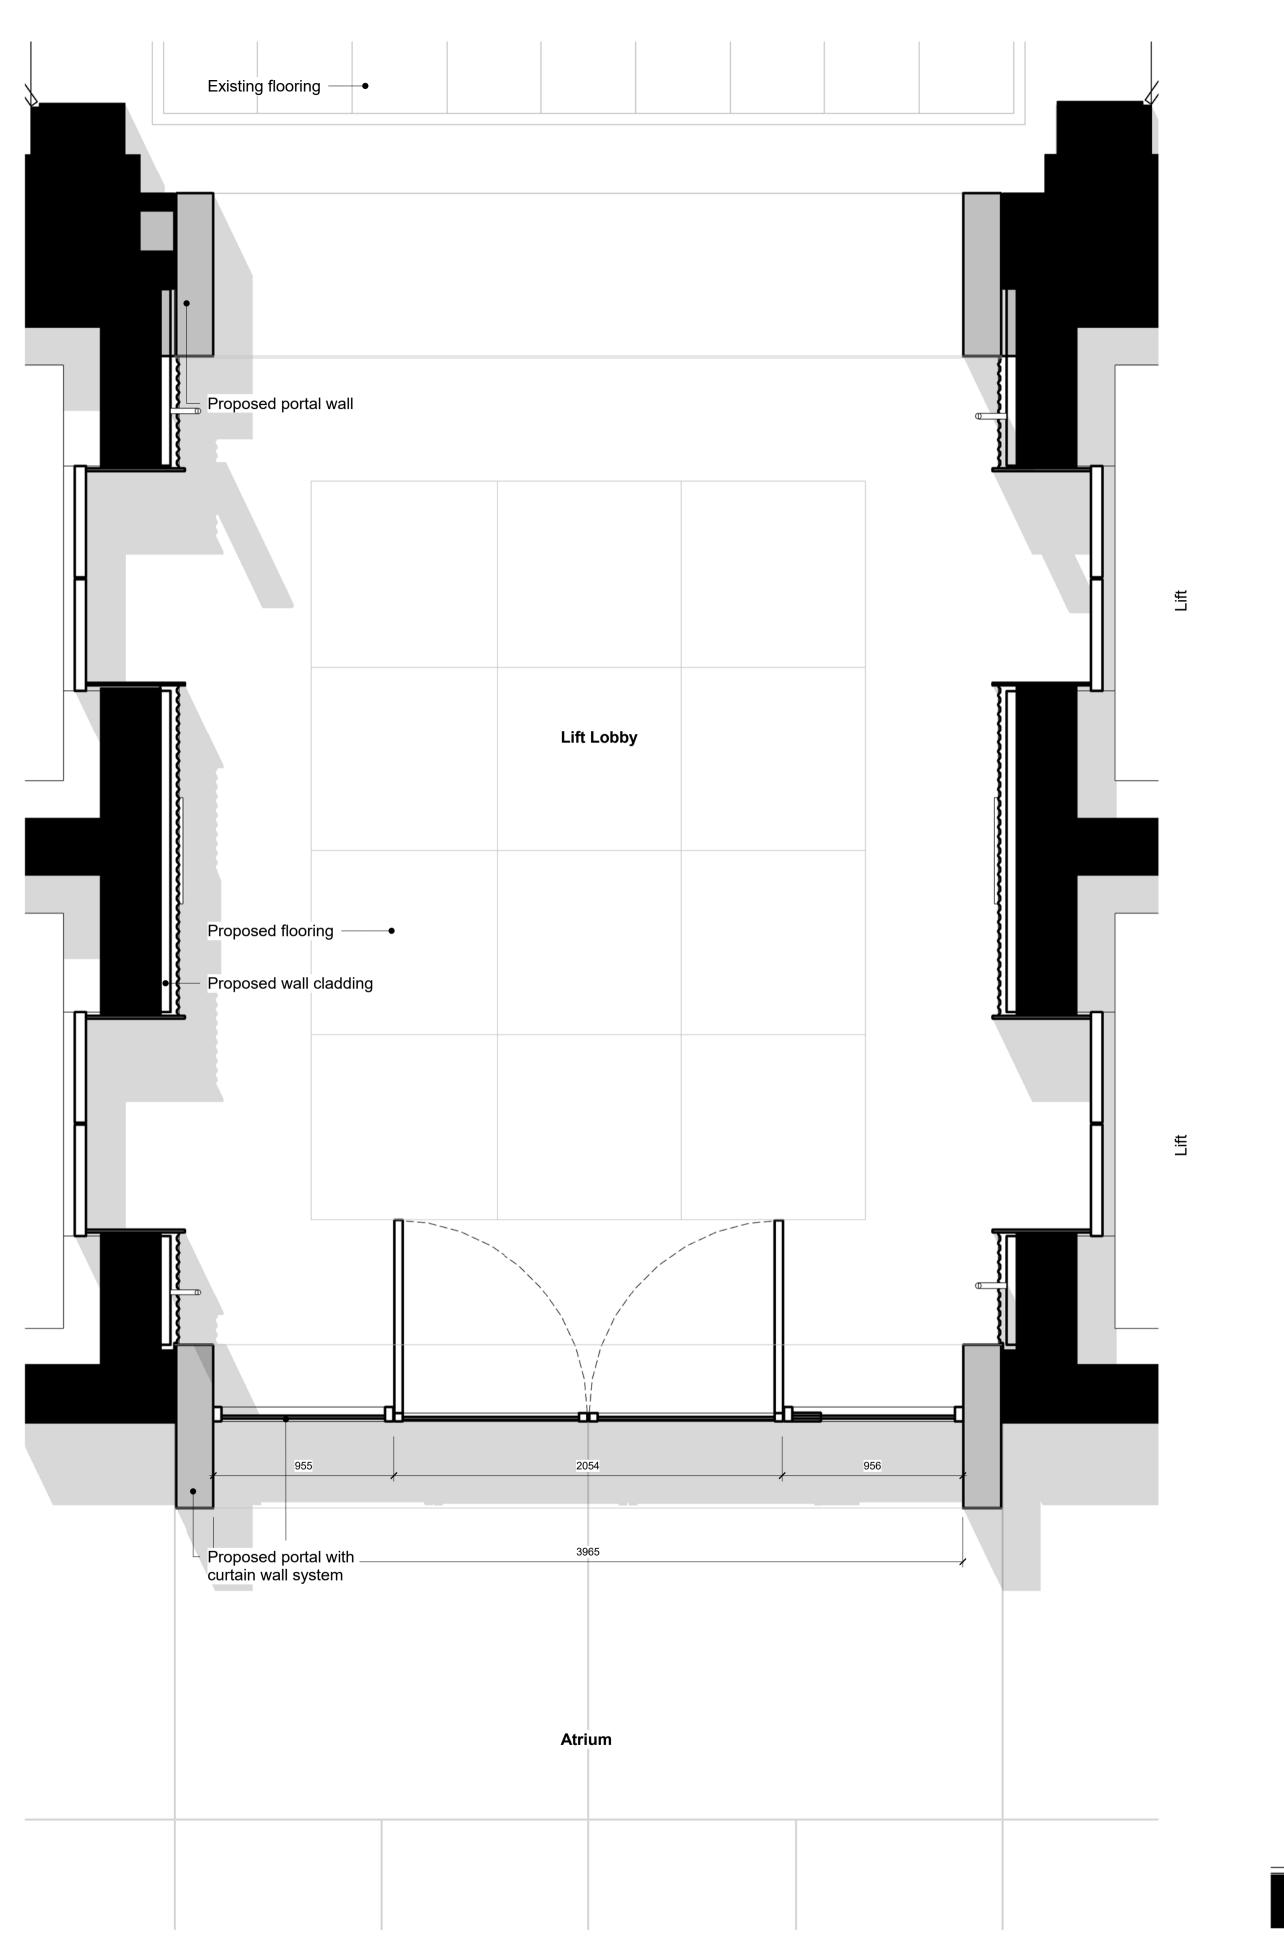

Proposed Ground Floor South Lift Lobby -Fluted Panel DRAWN BY CHECKED SCALE @ A1

PLANNING JH JB As Shown PROJECT DRAWING NO P01 03 AP 0010 411

CLIENT

Lift

P01 30.06.20 Issued for Planning
REV DATE NOTES **PLANNING** 

# HUTCHINSON & PARTNERS

3.14 The Record Hall, 16-16A Baldwin's Garden, London, EC1N 7RJ t. 020 3176 8196 e. info@hutchinsonandpartners.com w. www.hutchinsonandpartners.com

LABS, Victoria House, Camden

Proposed Ground Floor North Lift Lobby - Fluted Panel

| DRAWN BY | CHECKED | SCALE @ A1 | STATUS   |          |
|----------|---------|------------|----------|----------|
| JH       | JB      | As Shown   | PLANNING |          |
| PROJECT  |         | DRAWING NO |          | REVISION |

Existing Ground Floor North Lift Lobby

DRAWN BY CHECKED SCALE @ A1

JH JB AS SHOWN STATUS PLANNING PROJECT DRAWING NO 03 AP 0100 401 P01

CLIENT

2 Existing Northern Lift Lobby Plan
1:25

2 Existing Cross Section 01