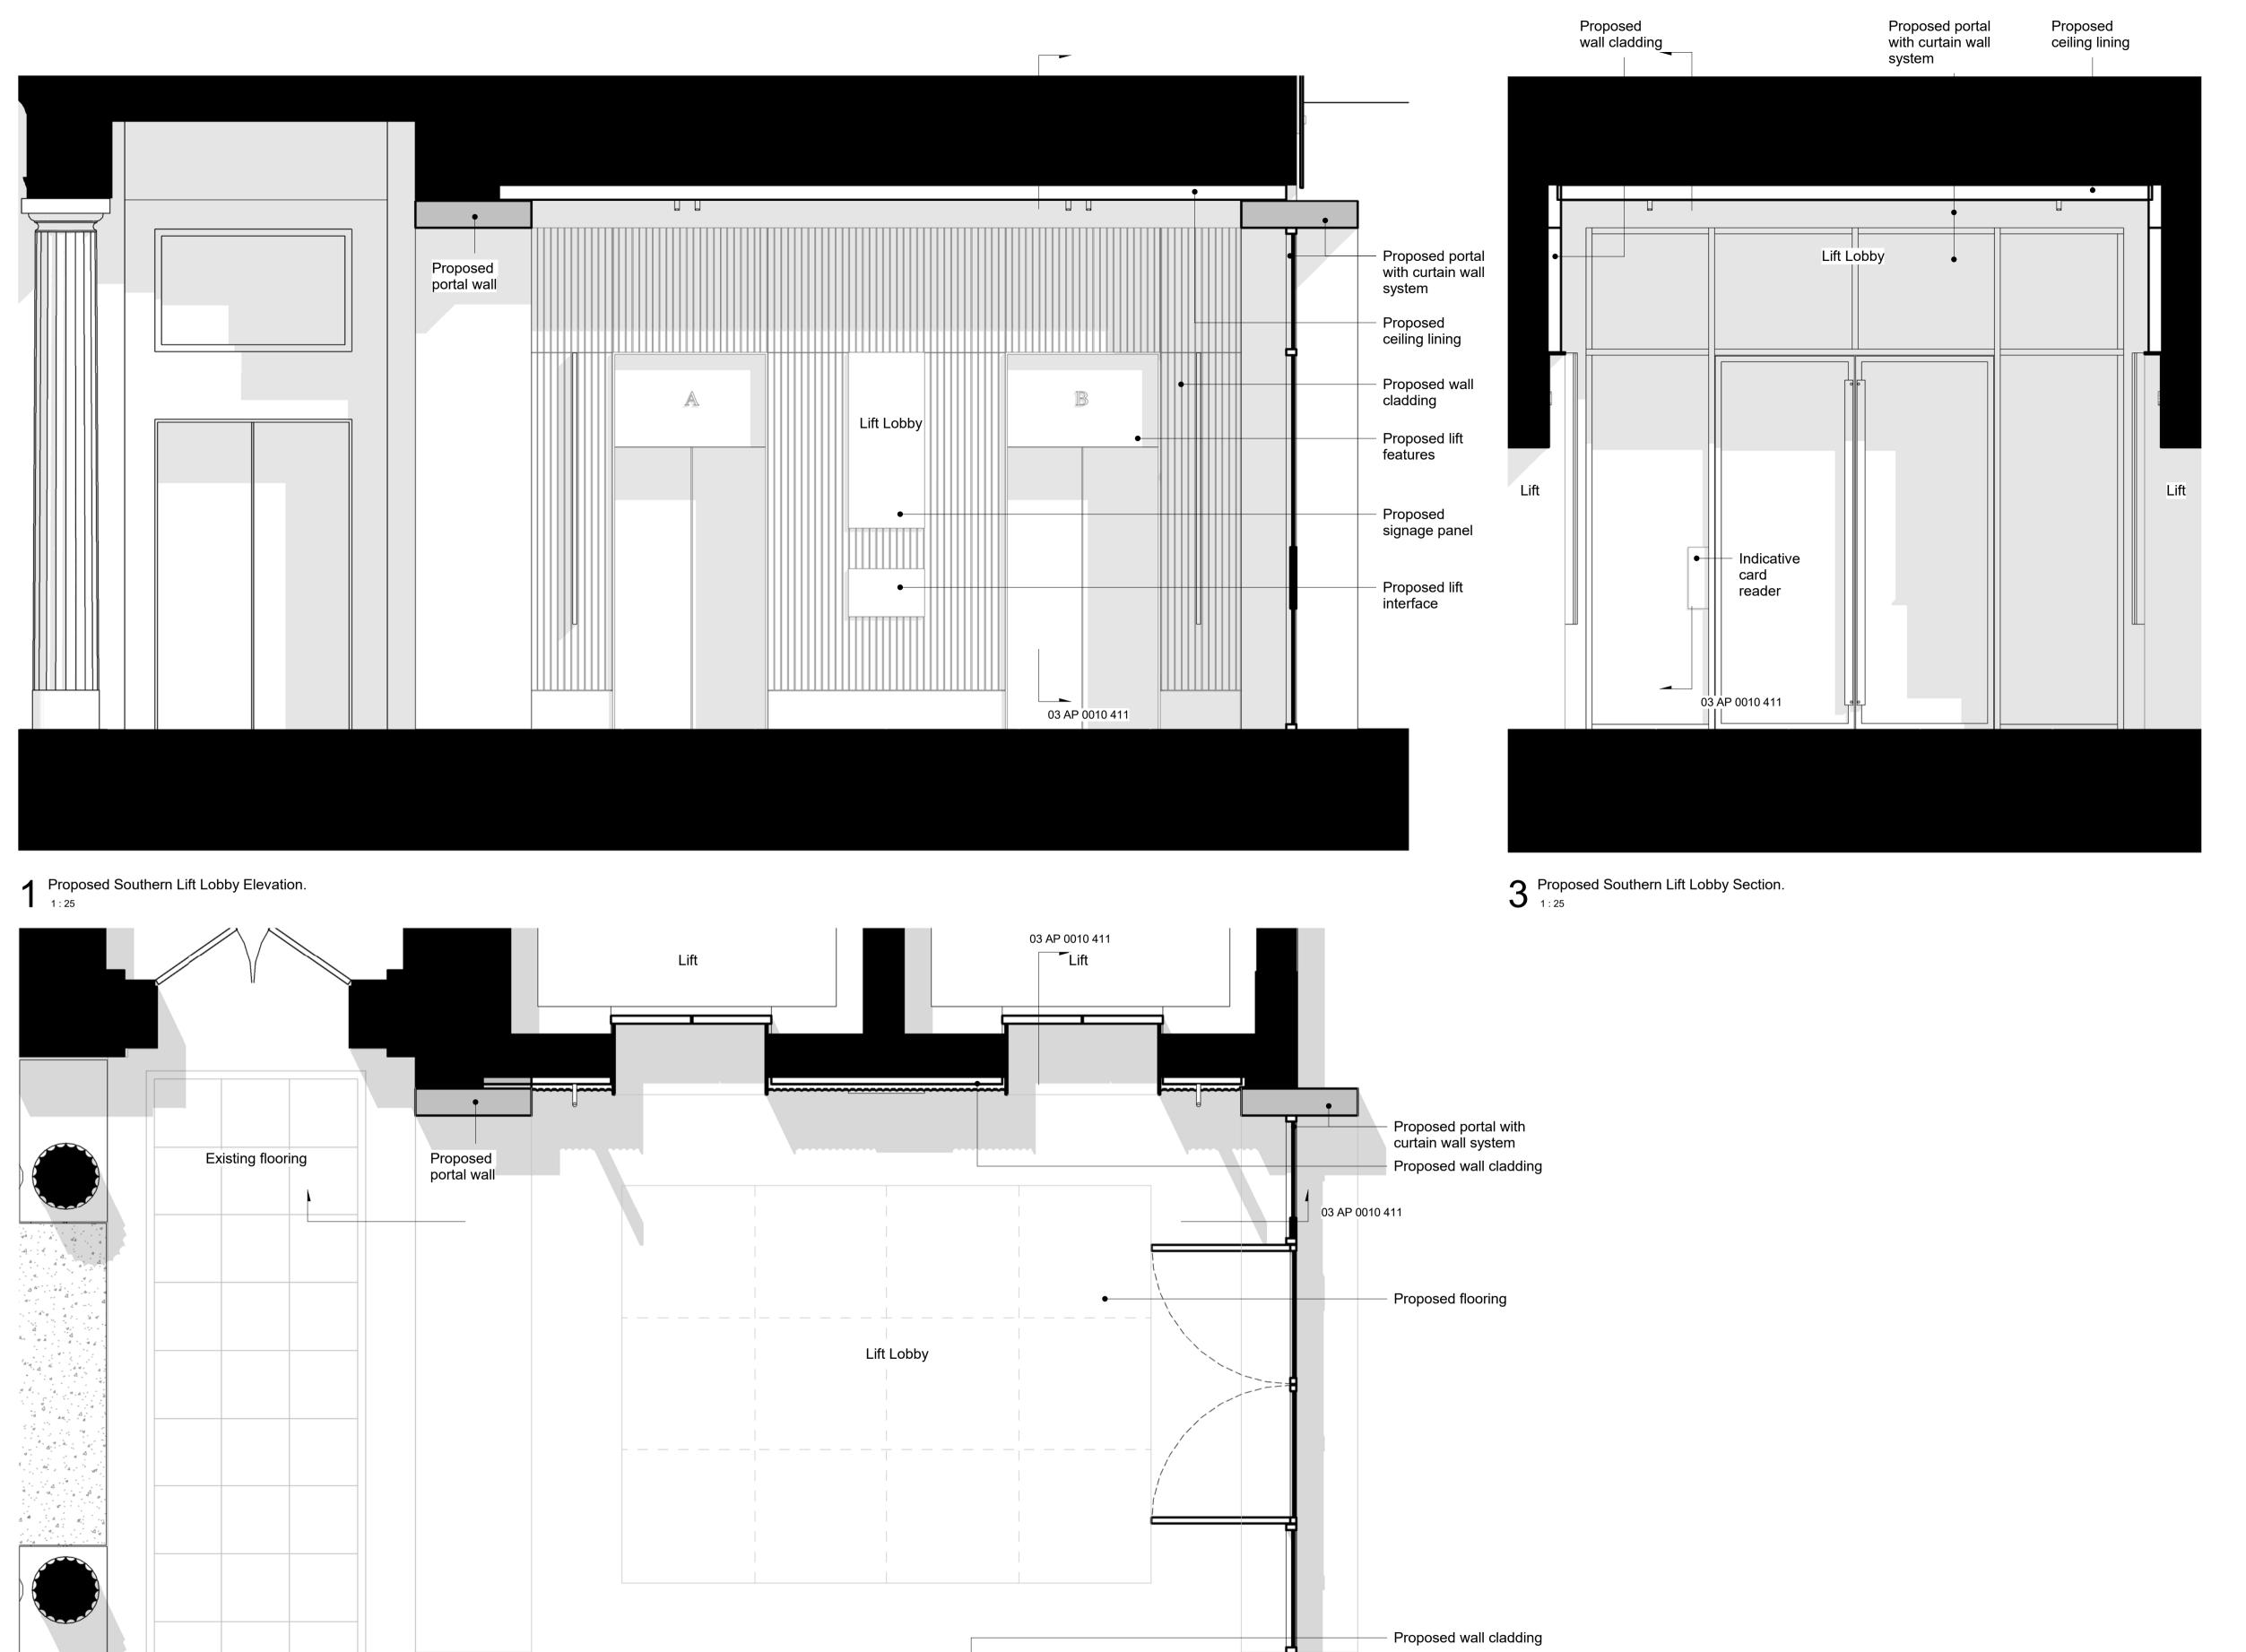

Proposed Ground Floor South Lift Lobby -Fluted Panel DRAWN BY CHECKED SCALE @ A1

PLANNING JH JB As Shown PROJECT DRAWING NO P01 03 AP 0010 411

CLIENT

Lift

P01 30.06.20 Issued for Planning
REV DATE NOTES **PLANNING** 

Note: For Lift Lobby Proposal Refer to Drawing: 19023 01 AL 0010 410/411

P01 30.06.20 Issued for Planning
REV DATE NOTES **PLANNING** 