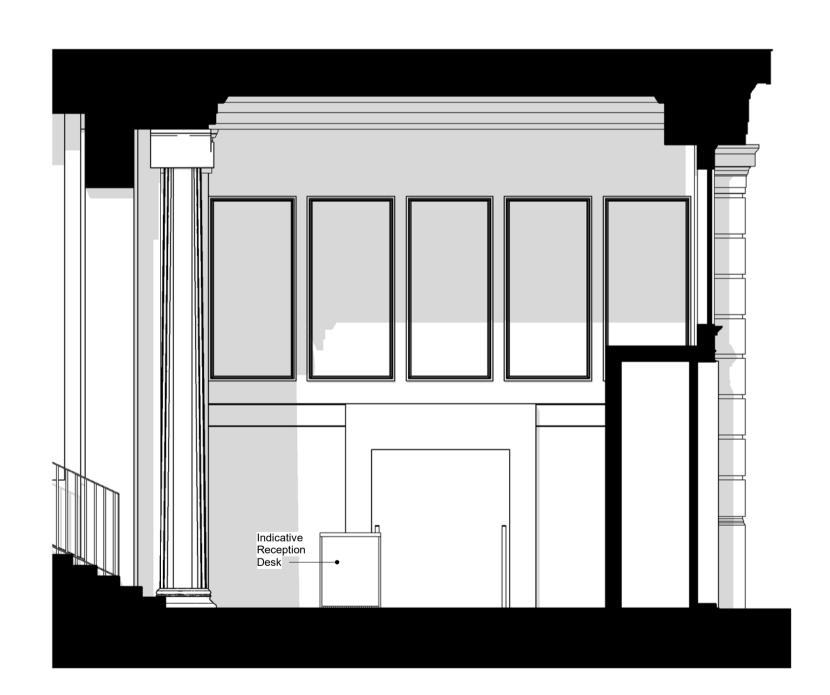

03 AP 0010 421

Bloomsbury Square Entrance Plan
1:50

Bloomsbury Square Entrance Elevation
1:50

Bloomsbury Square Entrance Section
1:50

All dimensions are in mm unless otherwise stated
All dimensions to be verified on site before proceeding with the work
Any discrepancies to be notified in writing to Architect immediately
All boundaries indicative only and to be confirmed by others

# HUTCHINSON & PARTNERS

3.14 The Record Hall, 16-16A Baldwin's Garden, London, EC1N 7RJ t. 020 3176 8196 e. info@hutchinsonandpartners.com w. www.hutchinsonandpartners.com

LABS, Victoria House, Camden

Proposed Bloomsbury Square Entrance

| DRAWN BY  JH | CHECKED JB | SCALE @ A1<br>As Shown | STATUS<br>PLANNING |         |
|--------------|------------|------------------------|--------------------|---------|
| PROJECT      |            | DRAWING NO             |                    | REVISIO |
| 1902         | 23         | 03 AP 0010 500         |                    | P01     |