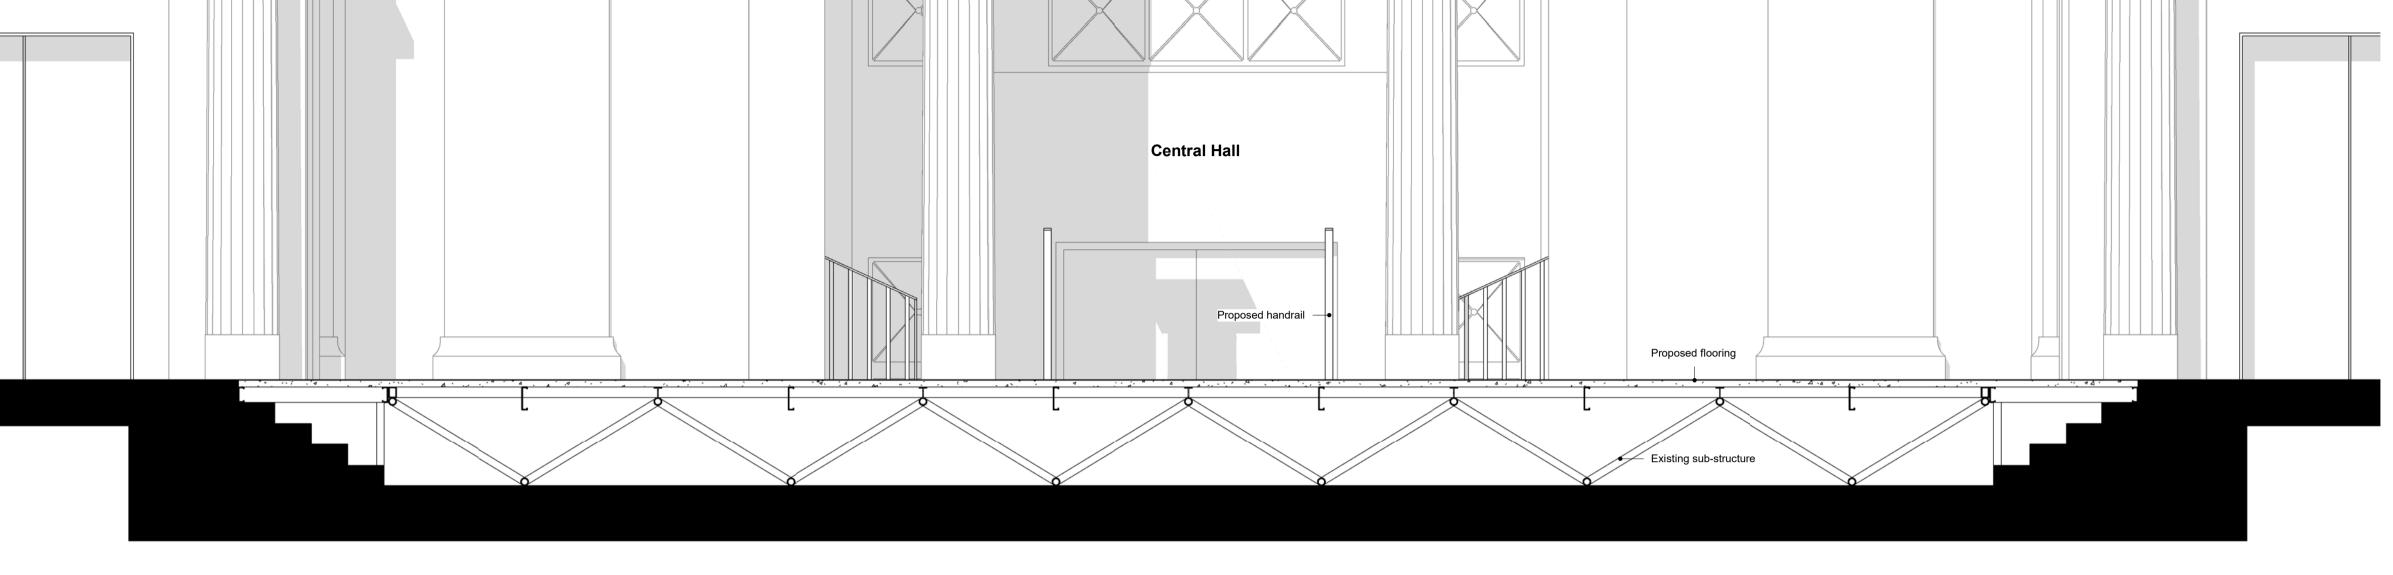

#### Central Hall

Proposed Plan Detail of Central Hall Steps - Southampton Row

Proposed Plan Detail of Central Hall Steps - Bloomsbury Square Entrance

Proposed Section Detail of Central Hall Steps - Bloomsbury Square Entrance

Proposed Section Detail of Central Hall Steps - Southampton Row
1:10

All dimensions are in mm unless otherwise stated
All dimensions to be verified on site before proceeding with the work Any discrepancies to be notified in writing to Architect immediately All boundaries indicative only and to be confirmed by others

Proposed Steps To Central Hall

| DRAWN BY | CHECKED | SCALE @ A1     | STATUS   |         |
|----------|---------|----------------|----------|---------|
| JH       | JB      | As Shown       | PLANNING |         |
| PROJECT  |         | DRAWING NO     |          | REVISIO |
| 19023    |         | 03 AP 2410 400 |          | P01     |