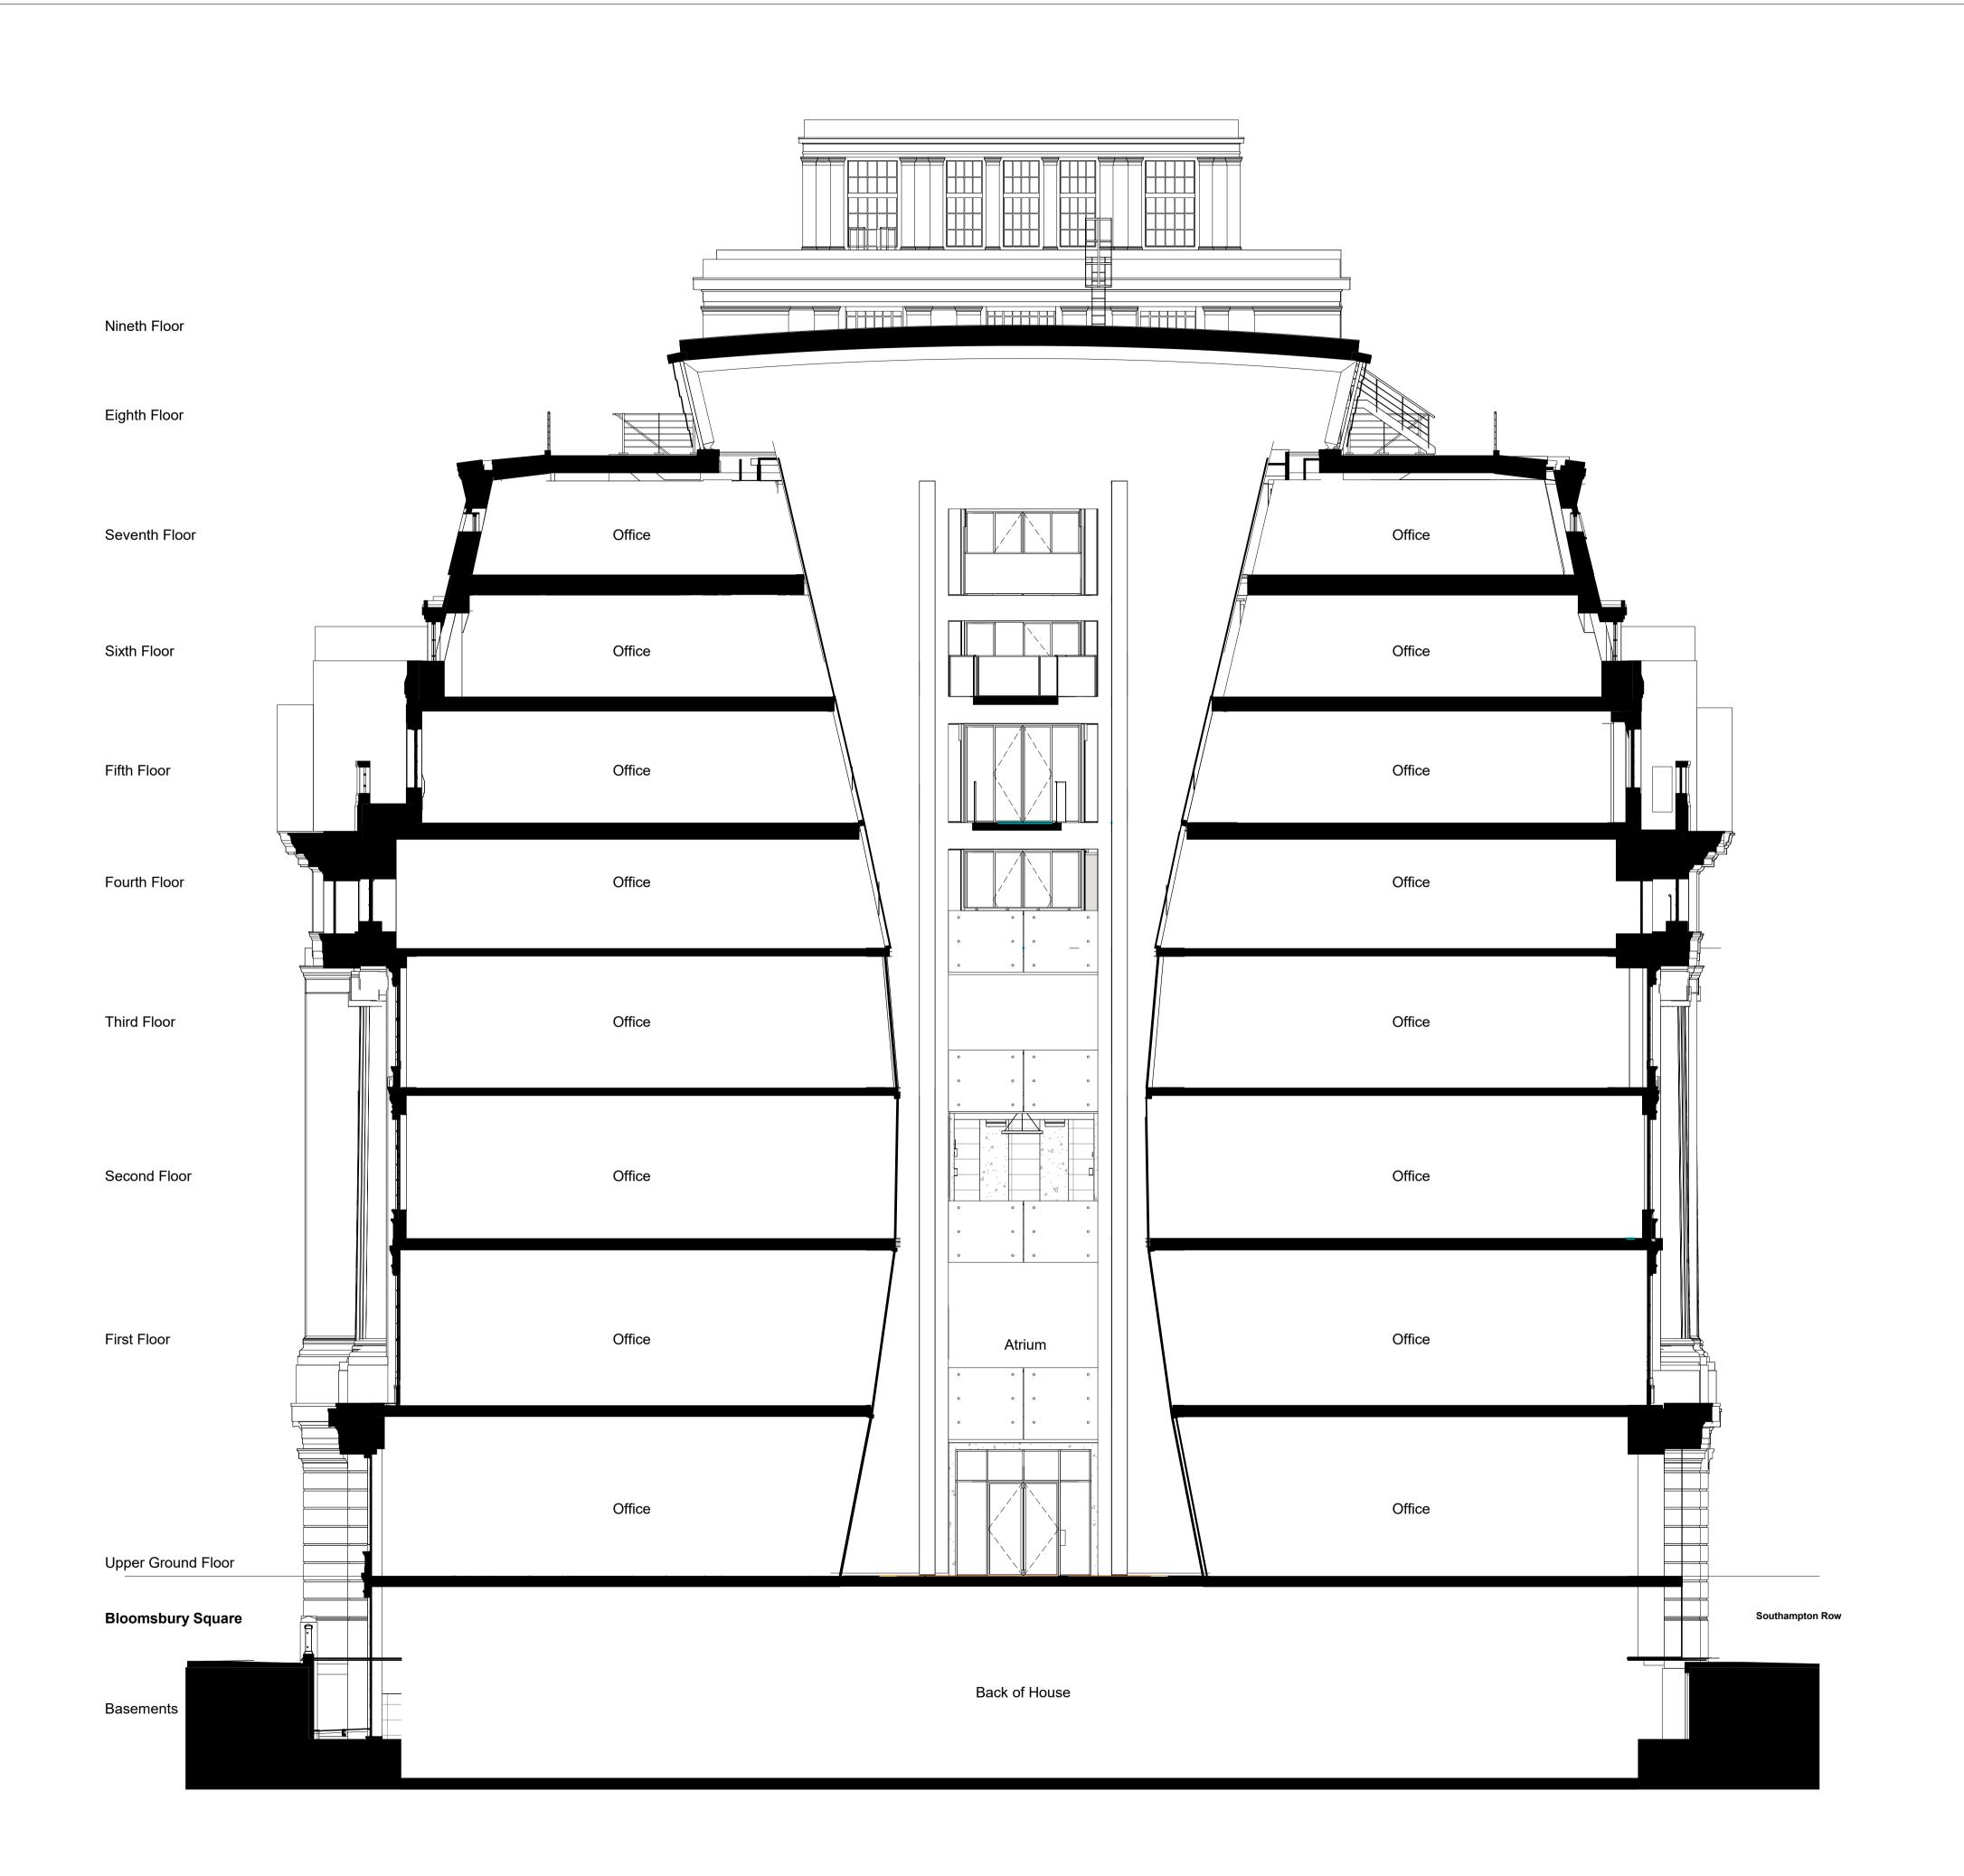

DRAWING TITLE / LOCATION
Existing Building Cross Section

DRAWN BY CHECKED SCALE @ A1 JH JB 1:200

STATUS PLANNING PROJECT DRAWING NO 19023 03 AP 0130 010 P01

CLIENT

P01 30.06.20 Issued for Planning
REV DATE NOTES **PLANNING** 

# **HUTCHINSON & PARTNERS**

3.14 The Record Hall, 16-16A Baldwin's Garden, London, EC1N 7RJ t. 020 3176 8196 e. info@hutchinsonandpartners.com w. www.hutchinsonandpartners.com

LABS, Victoria House, Camden

DRAWING TITLE / LOCATION
Existing Building Cross Section

DRAWN BY CHECKED SCALE @ A1

| JH PROJECT | JB | SCALE @ A1<br>1:100<br>DRAWING NO | PLANNING | REVISION |
|------------|----|-----------------------------------|----------|----------|
| 19023      |    | 03 AP 0130 011                    |          | P01      |