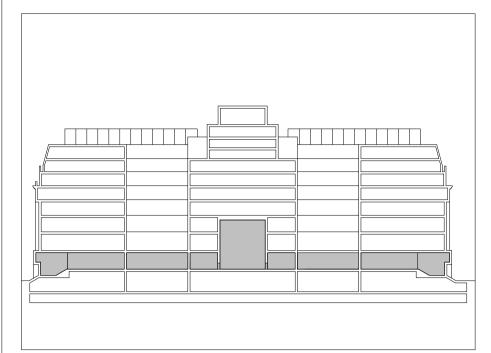

DRAWING TITLE / LOCATION
Existing Building Cross Section

DRAWN BY CHECKED SCALE @ A1

| JH PROJECT | JB | SCALE @ A1<br>1:100<br>DRAWING NO | PLANNING | REVISION |
|------------|----|-----------------------------------|----------|----------|
| 19023      |    | 03 AP 0130 011                    |          | P01      |