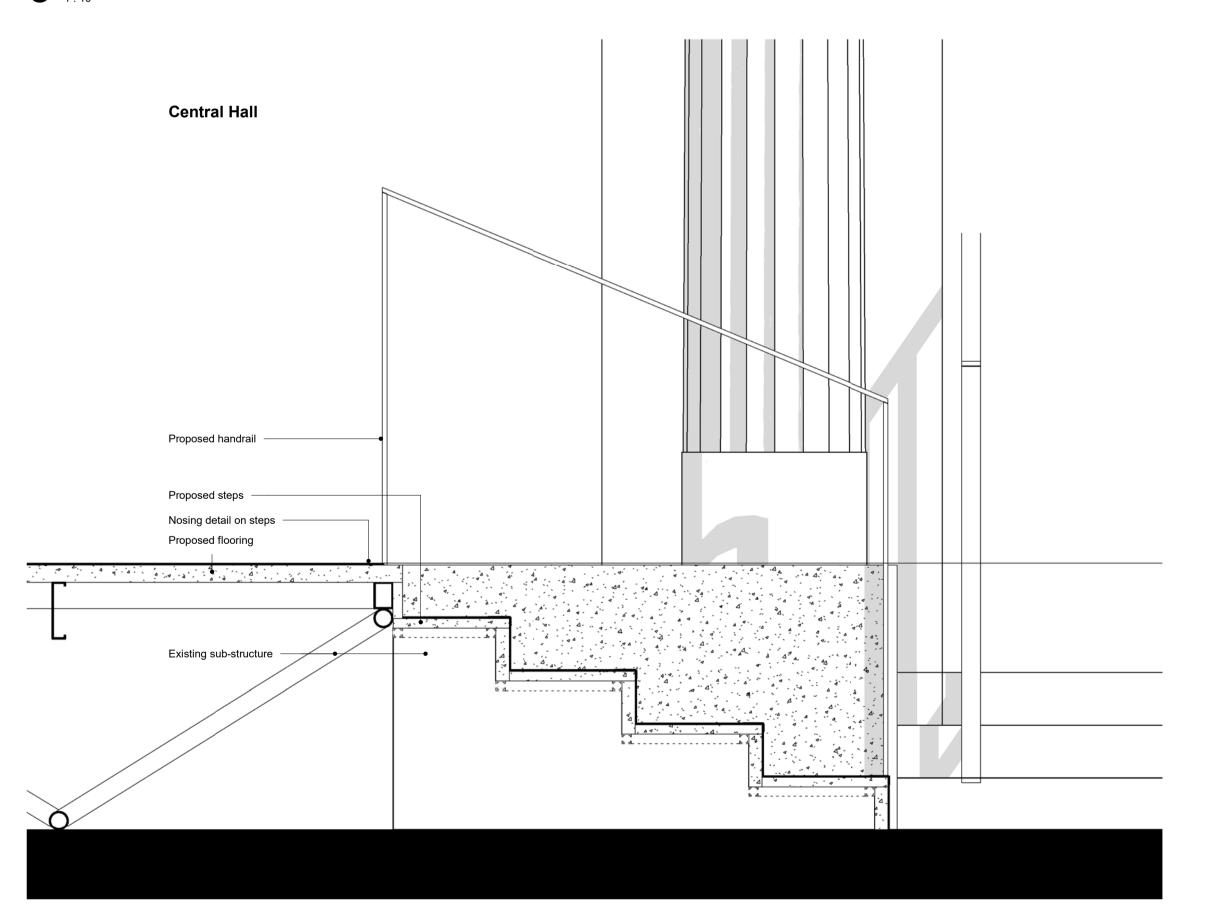

#### Central Hall

Proposed Plan Detail of Central Hall Steps - Southampton Row

Proposed Plan Detail of Central Hall Steps - Bloomsbury Square Entrance

Proposed Section Detail of Central Hall Steps - Bloomsbury Square Entrance

Proposed Section Detail of Central Hall Steps - Southampton Row
1:10

All dimensions are in mm unless otherwise stated
All dimensions to be verified on site before proceeding with the work Any discrepancies to be notified in writing to Architect immediately All boundaries indicative only and to be confirmed by others