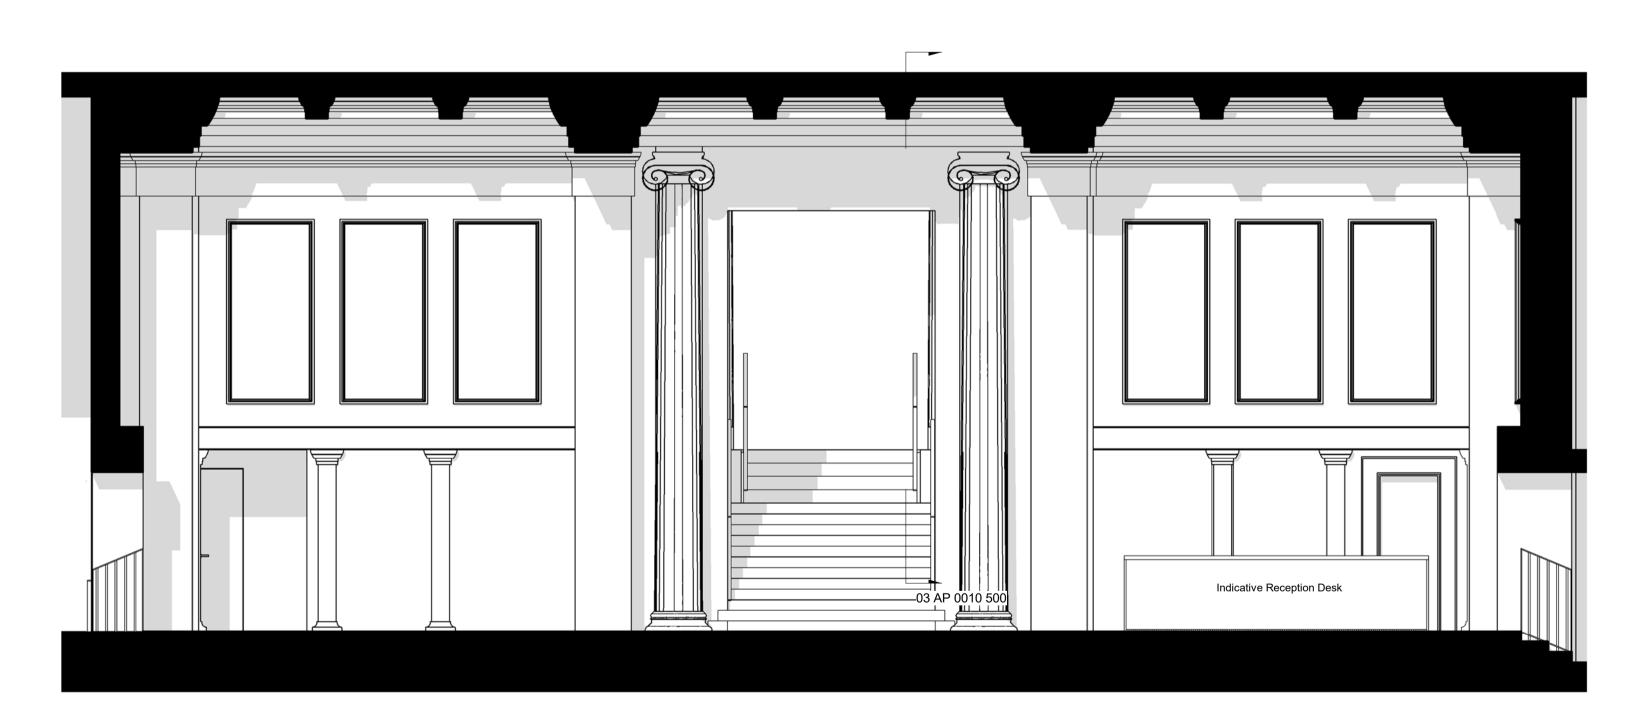

03 AP 0010 421

Bloomsbury Square Entrance Plan
1:50

Bloomsbury Square Entrance Elevation
1:50

Bloomsbury Square Entrance Section
1:50

All dimensions are in mm unless otherwise stated
All dimensions to be verified on site before proceeding with the work
Any discrepancies to be notified in writing to Architect immediately
All boundaries indicative only and to be confirmed by others

# HUTCHINSON & PARTNERS

3.14 The Record Hall, 16-16A Baldwin's Garden, London, EC1N 7RJ t. 020 3176 8196 e. info@hutchinsonandpartners.com w. www.hutchinsonandpartners.com

LABS, Victoria House, Camden

Proposed Bloomsbury Square Entrance

| DRAWN BY  JH | CHECKED JB | SCALE @ A1<br>As Shown | STATUS<br>PLANNING |         |
|--------------|------------|------------------------|--------------------|---------|
| PROJECT      |            | DRAWING NO             |                    | REVISIO |
| 1902         | 23         | 03 AP 0010 500         |                    | P01     |