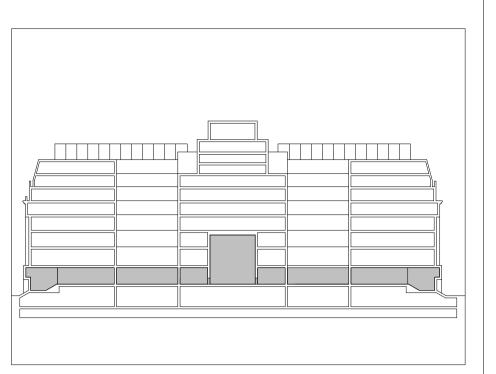

DRAWING TITLE / LOCATION
Existing Building Cross Section

DRAWN BY CHECKED SCALE @ A1 JH JB 1:200

STATUS PLANNING PROJECT DRAWING NO 19023 03 AP 0130 010 P01

CLIENT

P01 30.06.20 Issued for Planning
REV DATE NOTES **PLANNING** 

# **HUTCHINSON & PARTNERS**

3.14 The Record Hall, 16-16A Baldwin's Garden, London, EC1N 7RJ t. 020 3176 8196 e. info@hutchinsonandpartners.com w. www.hutchinsonandpartners.com

LABS, Victoria House, Camden

DRAWING TITLE / LOCATION
Existing Building Cross Section

DRAWN BY CHECKED SCALE @ A1

| JH PROJECT | JB | SCALE @ A1<br>1:100<br>DRAWING NO | PLANNING | REVISION |
|------------|----|-----------------------------------|----------|----------|
| 19023      |    | 03 AP 0130 011                    |          | P01      |

DRAWING TITLE / LOCATION
Existing Building Cross Section

| PROJECT | JB | 1:100  DRAWING NO  0.0 A D 0.4 0.0 0.4 0.0 | PLANNING | REVISION |
|---------|----|--------------------------------------------|----------|----------|
| 19023   |    | 03 AP 0130 012                             |          | P01      |