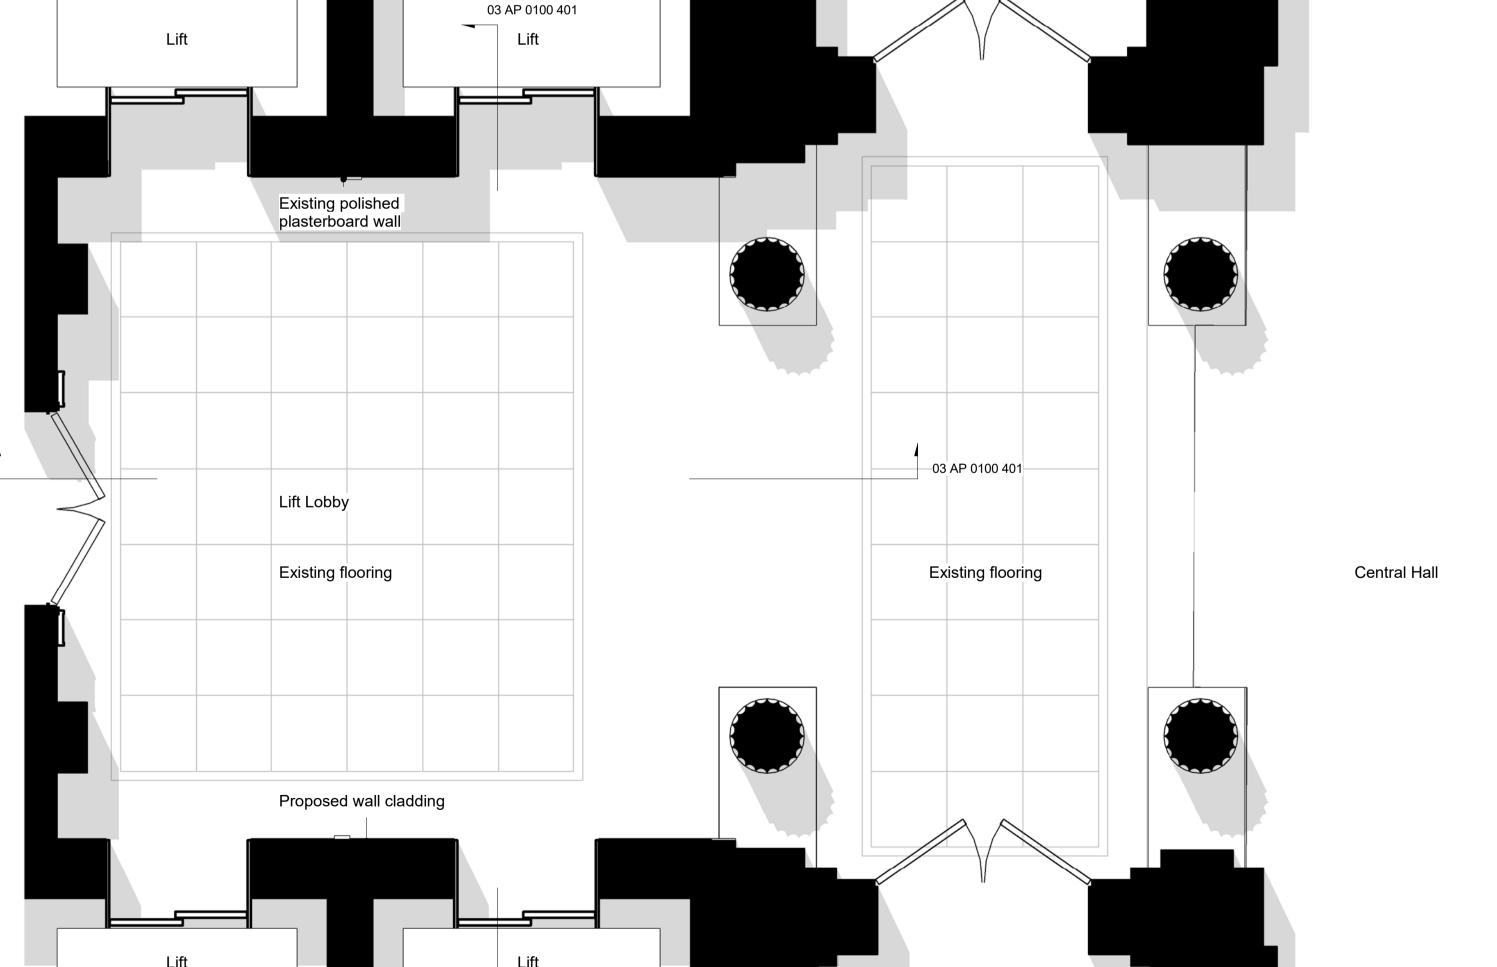

Existing Level 00 Lower Ground General

Arrangement Plan

DRAWN BY CHECKED SCALE @ A1

JH JB 1:200 PLANNING PROJECT DRAWING NO 03 AP 0100 003

03 AP 0100 402 **Bloomsbury Place** Central Hall Vernon Place 03 AP 0100 400 Bloomsbury Square Entrance