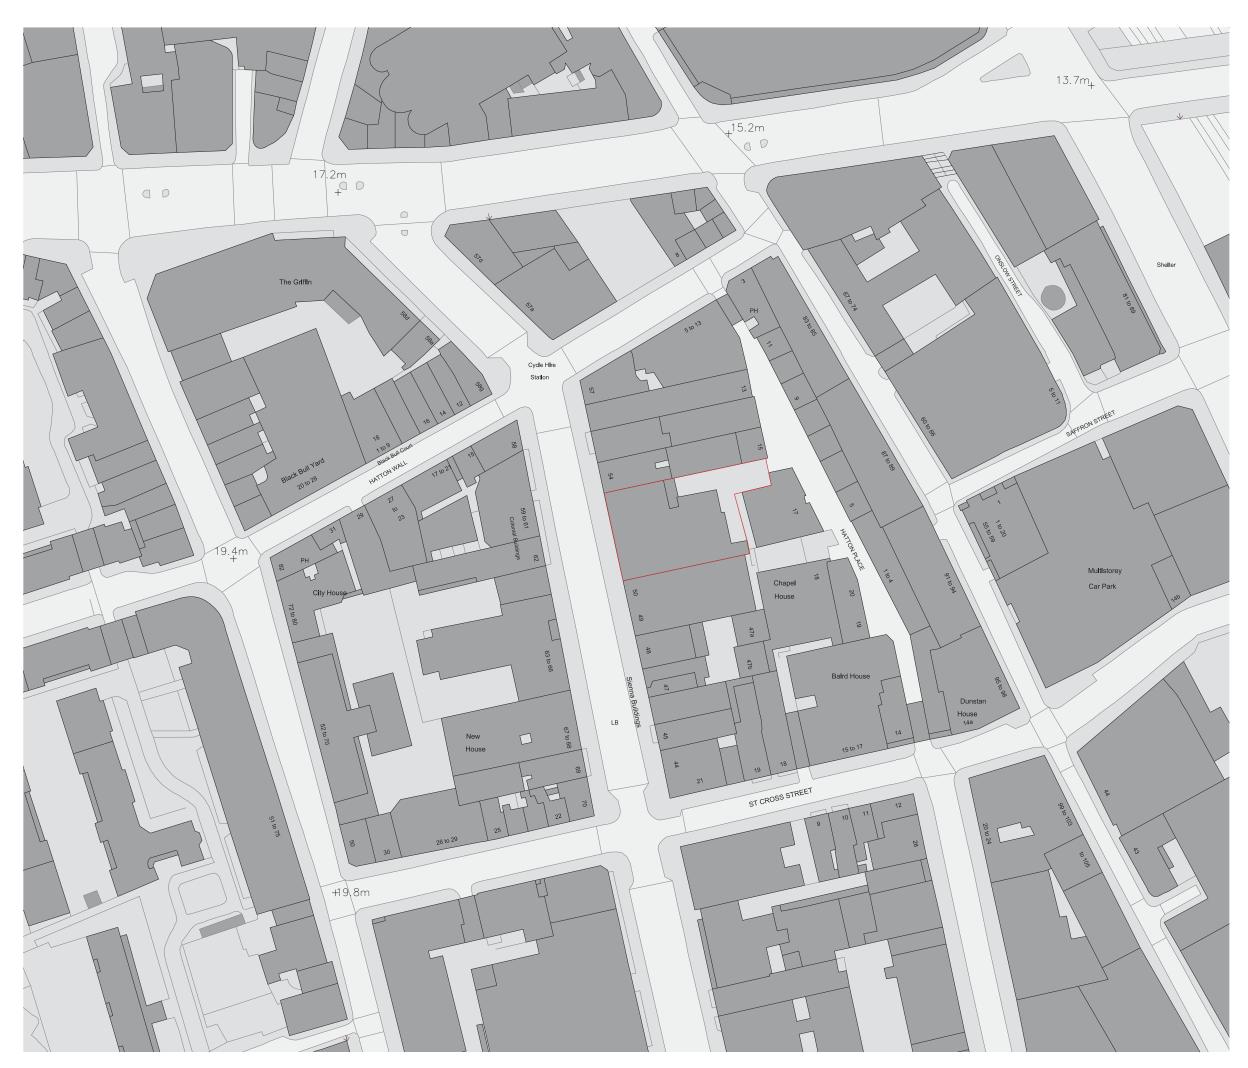

0m 10m 25m

STATUS FOR PLANNING

PROJECT NUMBER 13551 PROJECT 51-53 HATTON GARDEN CLIENT DORRINGTON MIDTOWN LTD DATE 15.05.2020 DRAWING TITLE SITE LOCATION PLAN 20F2 SCALE 1:2500 @ A1 / 1:1250 @ A3 DRAWN BY / CHECKED BY / APPROVED BY YH/DC/DC DRAWING NUMBER 13551-A-XX-00-02