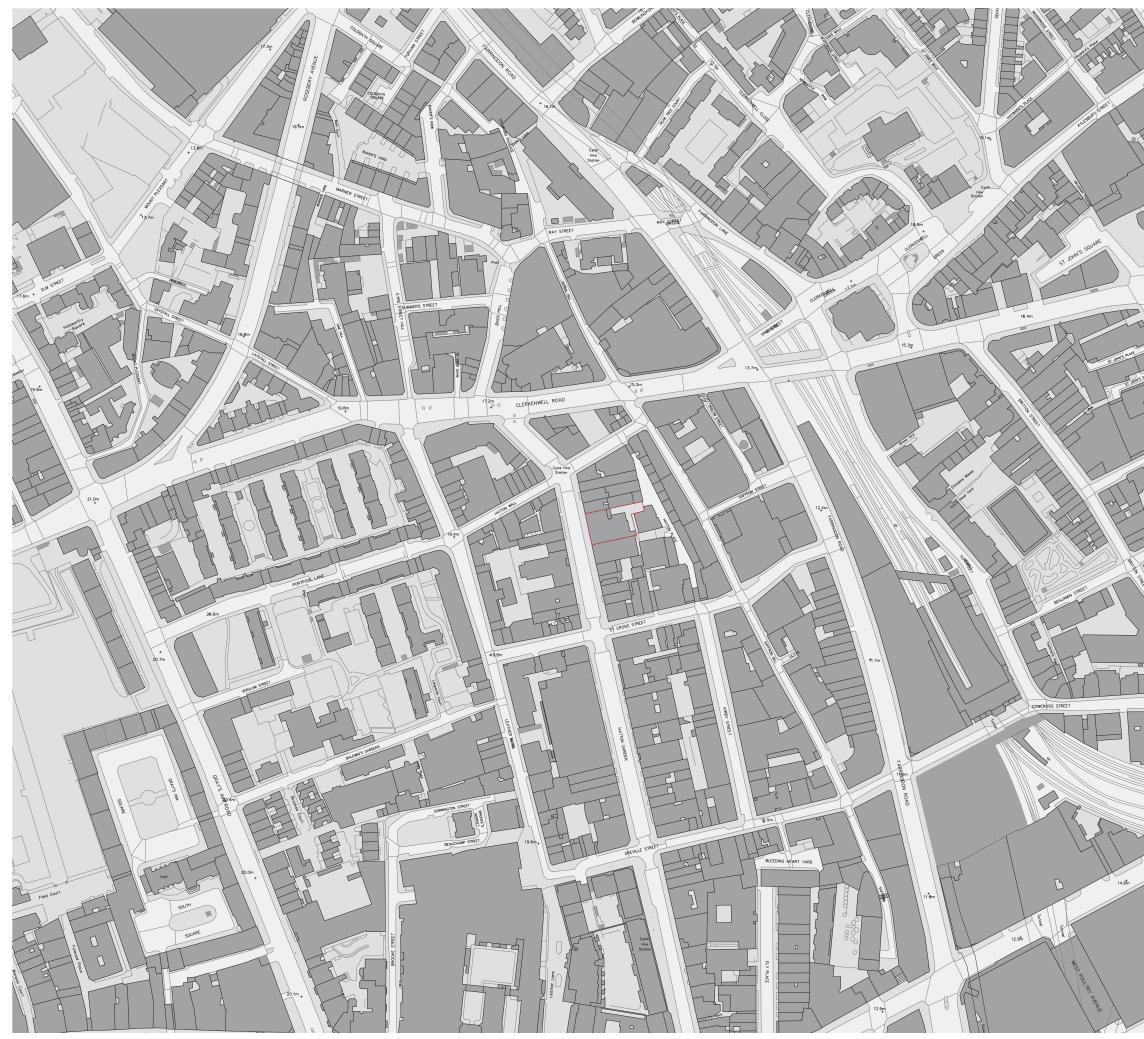

STATUS FOR PLANNING

PROJECT NUMBER 13551 PROJECT 51-53 HATTON GARDEN CLIENT DORRINGTON MIDTOWN LTD DATE 15.05.2020 DRAWING TITLE SITE LOCATION PLAN 10F2 SCALE 1:5000 @ A1 / 1:2500 @ A3 DRAWN BY / CHECKED BY / APPROVED BY YH / DC / DC DRAWING NUMBER 13551-A-XX-00-01