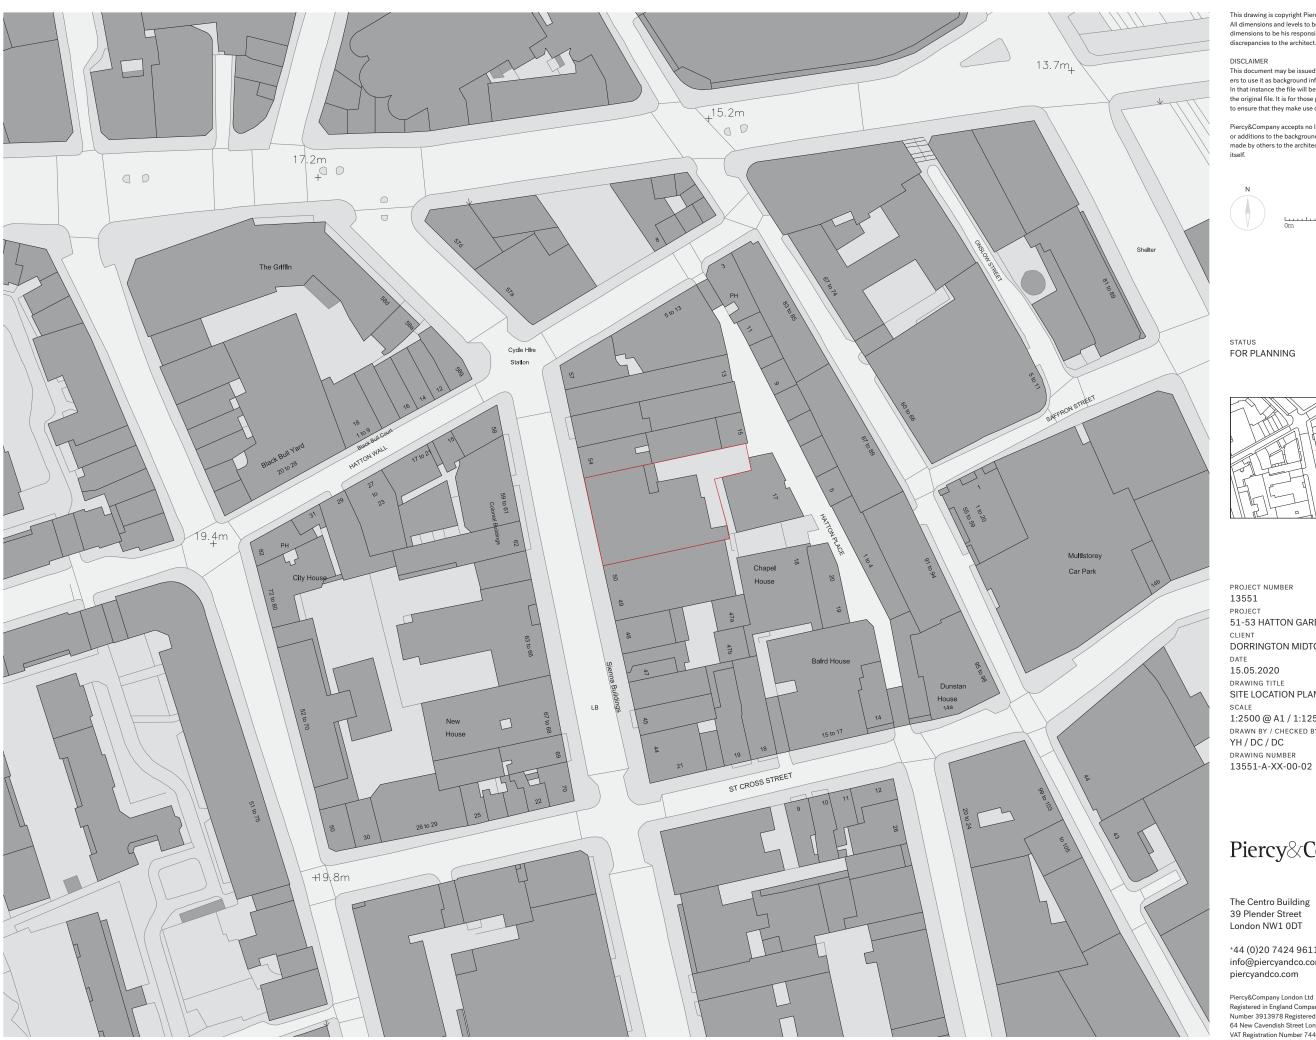

FOR PLANNING

PROJECT NUMBER 13551

PROJECT
51-53 HATTON GARDEN
CLIENT
DORRINGTON MIDTOWN LTD
DATE
15.05.2020
DRAWING TITLE
SITE LOCATION PLAN 10F2
SCALE
1:5000 @ A1 / 1:2500 @ A3
DRAWN BY / CHECKED BY / APPROVED BY
YH / DC / DC
DRAWING NUMBER
13551-A-XX-00-01

FOR PLANNING

13551 PROJECT 51-53 HATTON GARDEN CLIENT DORRINGTON MIDTOWN LTD 15.05.2020 DRAWING TITLE SITE LOCATION PLAN 20F2 1:2500 @ A1 / 1:1250 @ A3 DRAWN BY / CHECKED BY / APPROVED BY YH/DC/DC DRAWING NUMBER