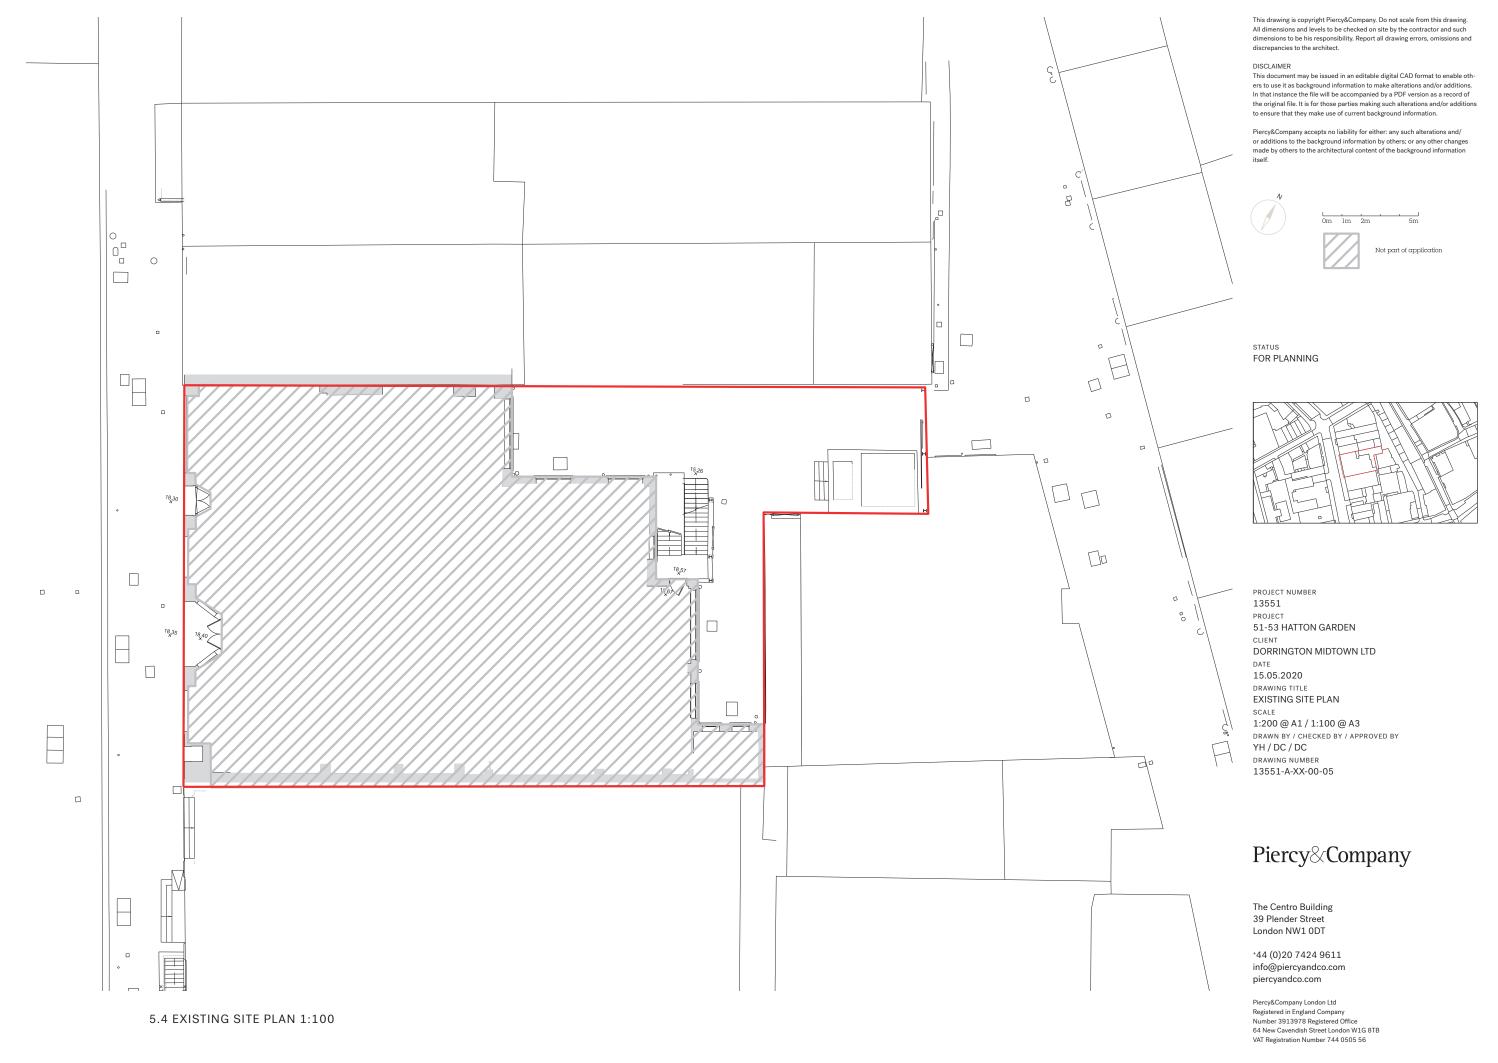

# Piercy&Company

info@piercyandco.com

Registered in England Company Number 3913978 Registered Office 64 New Cavendish Street London W1G 8TB VAT Registration Number 744 0505 56

removed

retained

5.5 EXISTING PLAN 1:75

STATUS FOR PLANNING

PROJECT NUMBER
13551
PROJECT
51-53 HATTON GARDEN
CLIENT
DORRINGTON MIDTOWN LTD
DATE
15.05.2020
DRAWING TITLE
EXISTING PLAN
SCALE
1:150 @ A1 / 1:75 @ A3
DRAWN BY / CHECKED BY / APPROVED BY
YH / DC / DC
DRAWING NUMBER
13551-A-XX-00-06