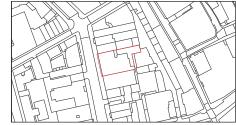

FOR PLANNING

PROJECT NUMBER 13551

PROJECT
51-53 HATTON GARDEN
CLIENT
DORRINGTON MIDTOWN LTD
DATE
15.05.2020
DRAWING TITLE
SITE LOCATION PLAN 10F2
SCALE
1:5000 @ A1 / 1:2500 @ A3
DRAWN BY / CHECKED BY / APPROVED BY
YH / DC / DC
DRAWING NUMBER
13551-A-XX-00-01

FOR PLANNING

13551 PROJECT 51-53 HATTON GARDEN CLIENT DORRINGTON MIDTOWN LTD 15.05.2020 DRAWING TITLE SITE LOCATION PLAN 20F2 1:2500 @ A1 / 1:1250 @ A3 DRAWN BY / CHECKED BY / APPROVED BY YH/DC/DC DRAWING NUMBER