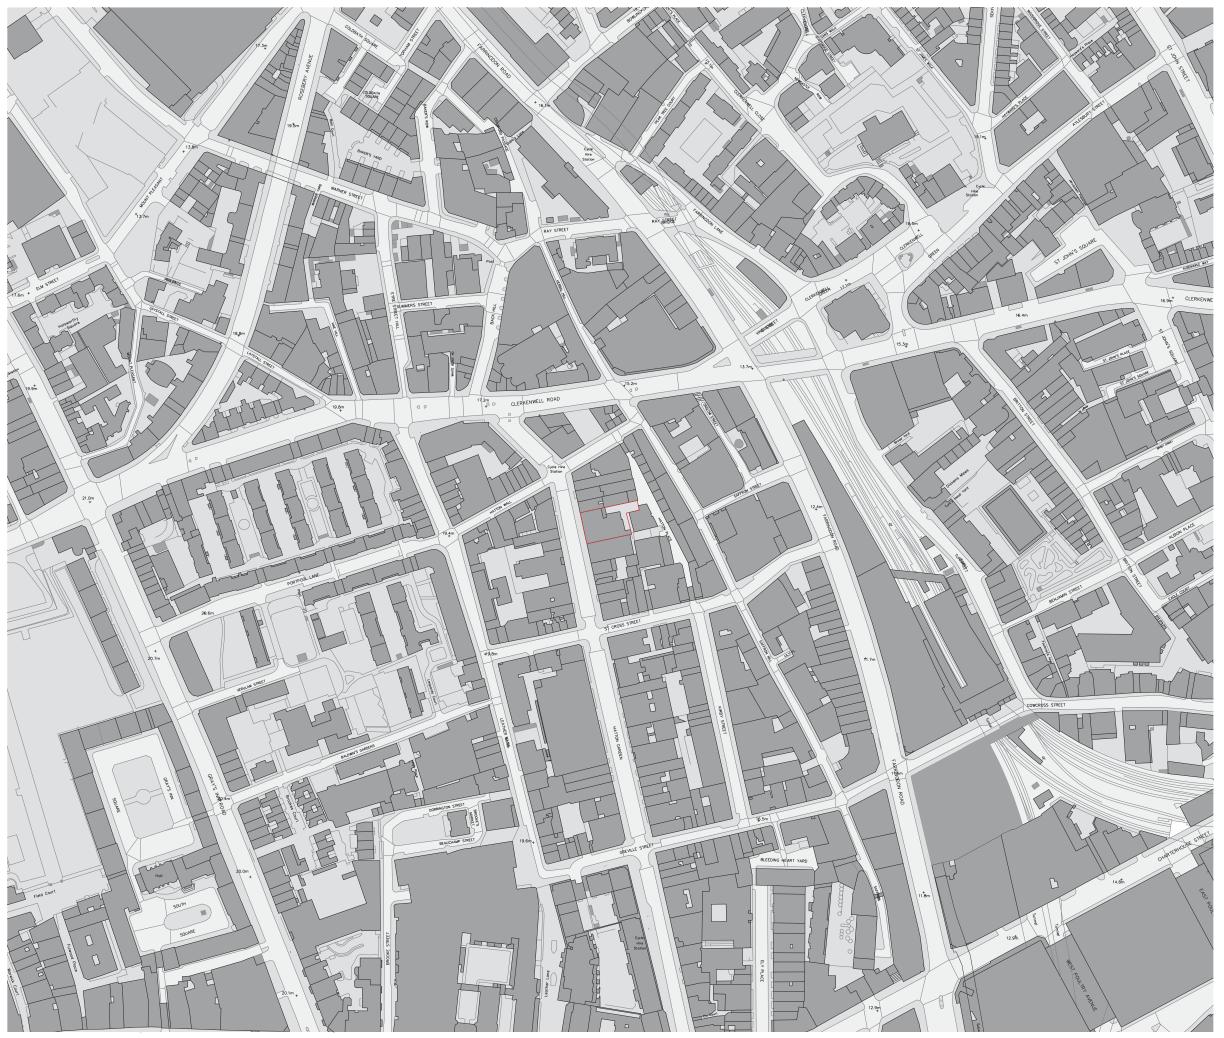

# 5.0 PLANNING DRAWINGS

5.0

CONTEXT PLAN

5.1

SITE LOCATION PLAN

5.2

EXISTING STREET ELEVATION

5.3

FOR PLANNING

PROJECT NUMBER 13551

PROJECT
51-53 HATTON GARDEN
CLIENT
DORRINGTON MIDTOWN LTD
DATE
15.05.2020
DRAWING TITLE
SITE LOCATION PLAN 10F2
SCALE
1:5000 @ A1 / 1:2500 @ A3
DRAWN BY / CHECKED BY / APPROVED BY
YH / DC / DC
DRAWING NUMBER
13551-A-XX-00-01