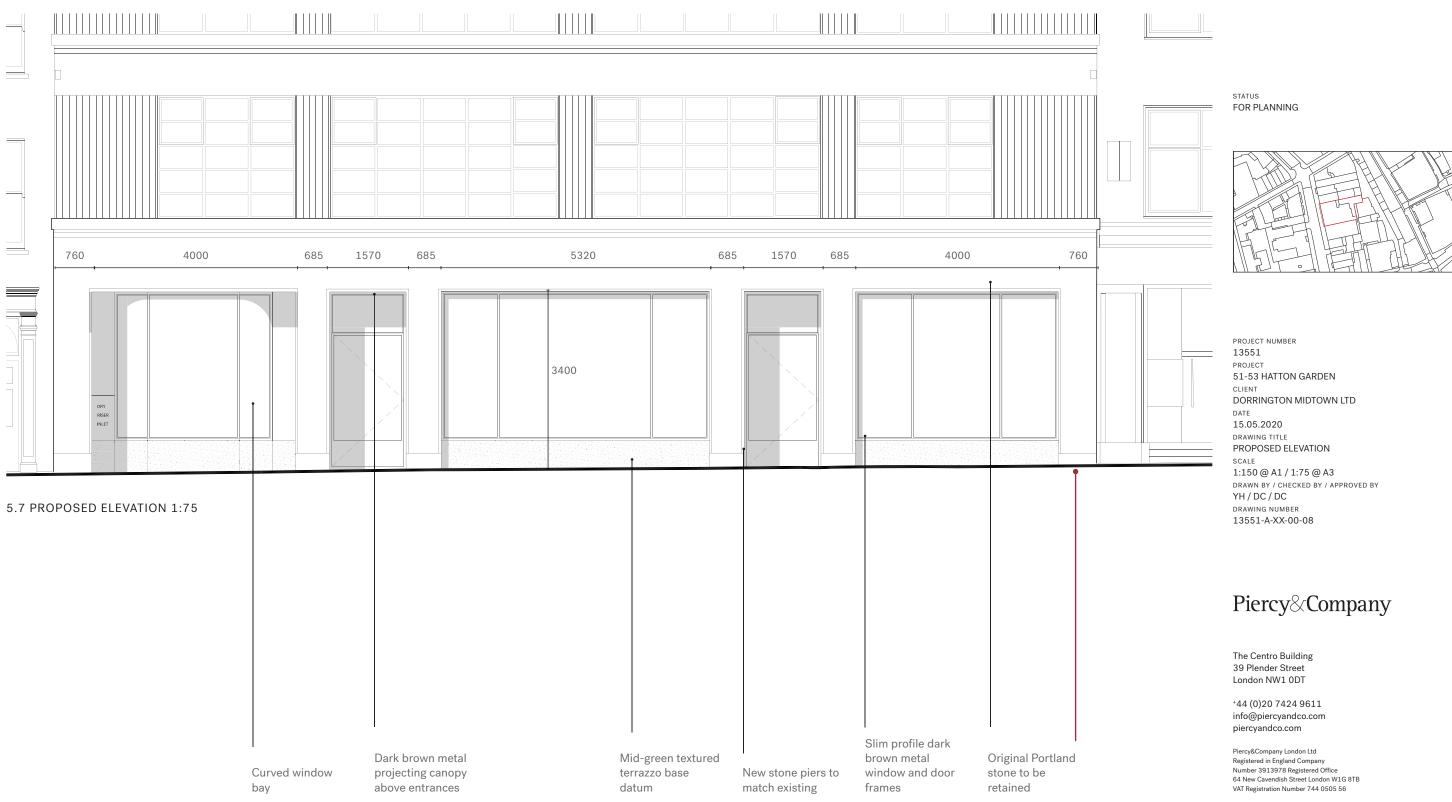

5.6 PROPOSED STREET ELEVATION 1:200

This drawing is copyright Piercy&Company. Do not scale from this drawing. All dimensions and levels to be checked on site by the contractor and such dimensions to be his responsibility. Report all drawing errors, omissions and discrepancies to the architect.

STATUS FOR PLANNING

PROJECT NUMBER

13551
PROJECT
51-53 HATTON GARDEN
CLIENT
DORRINGTON MIDTOWN LTD
DATE
15.05.2020
DRAWING TITLE
PROPOSED STREET ELEVATION
SCALE
1:200 @ A1 / 1:100 @ A3
DRAWN BY / CHECKED BY / APPROVED BY
YH / DC / DC
DRAWING NUMBER
13551-A-XX-00-07