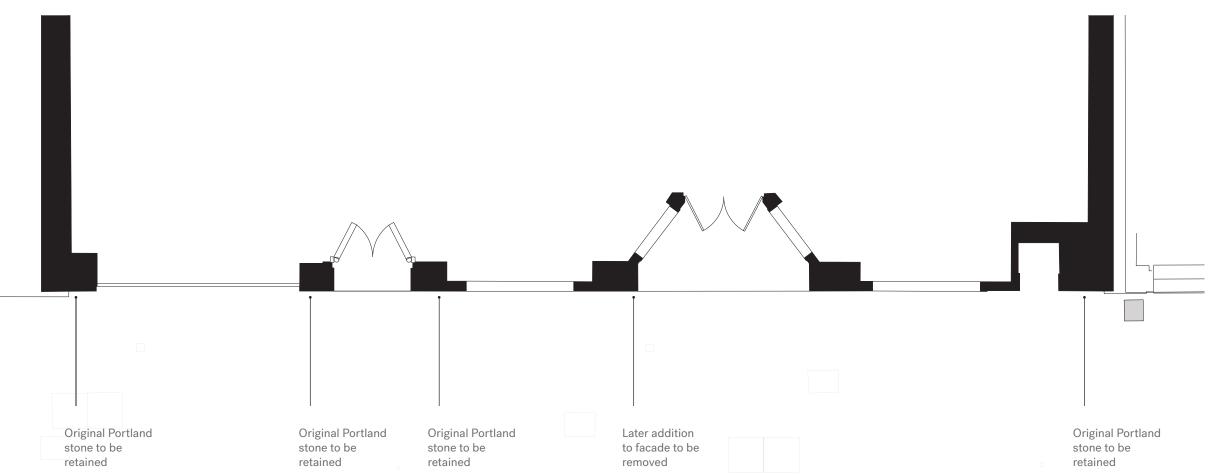

### Piercy&Company

The Centro Building 39 Plender Street London NW1 0DT

+44 (0)20 7424 9611 info@piercyandco.com piercyandco.com

5.2 EXISTING STREET ELEVATION 1:200

This drawing is copyright Piercy&Company. Do not scale from this drawing. All dimensions and levels to be checked on site by the contractor and such dimensions to be his responsibility. Report all drawing errors, omissions and discrepancies to the architect.

STATUS FOR PLANNING

PROJECT NUMBER

13551
PROJECT
51-53 HATTON GARDEN
CLIENT
DORRINGTON MIDTOWN LTD
DATE
15.05.2020
DRAWING TITLE
EXISTING STREET ELEVATION
SCALE
1:200 @ A1 / 1:100 @ A3
DRAWN BY / CHECKED BY / APPROVED BY
YH / DC / DC
DRAWING NUMBER
13551-A-XX-00-03

# Piercy&Company

info@piercyandco.com

Registered in England Company Number 3913978 Registered Office 64 New Cavendish Street London W1G 8TB VAT Registration Number 744 0505 56

removed

retained

5.5 EXISTING PLAN 1:75