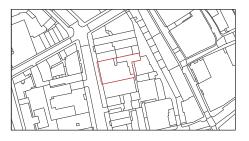

FOR PLANNING

PROJECT NUMBER 13551

PROJECT
51-53 HATTON GARDEN
CLIENT
DORRINGTON MIDTOWN LTD
DATE
15.05.2020
DRAWING TITLE
SITE LOCATION PLAN 10F2
SCALE
1:5000 @ A1 / 1:2500 @ A3
DRAWN BY / CHECKED BY / APPROVED BY
YH / DC / DC
DRAWING NUMBER
13551-A-XX-00-01