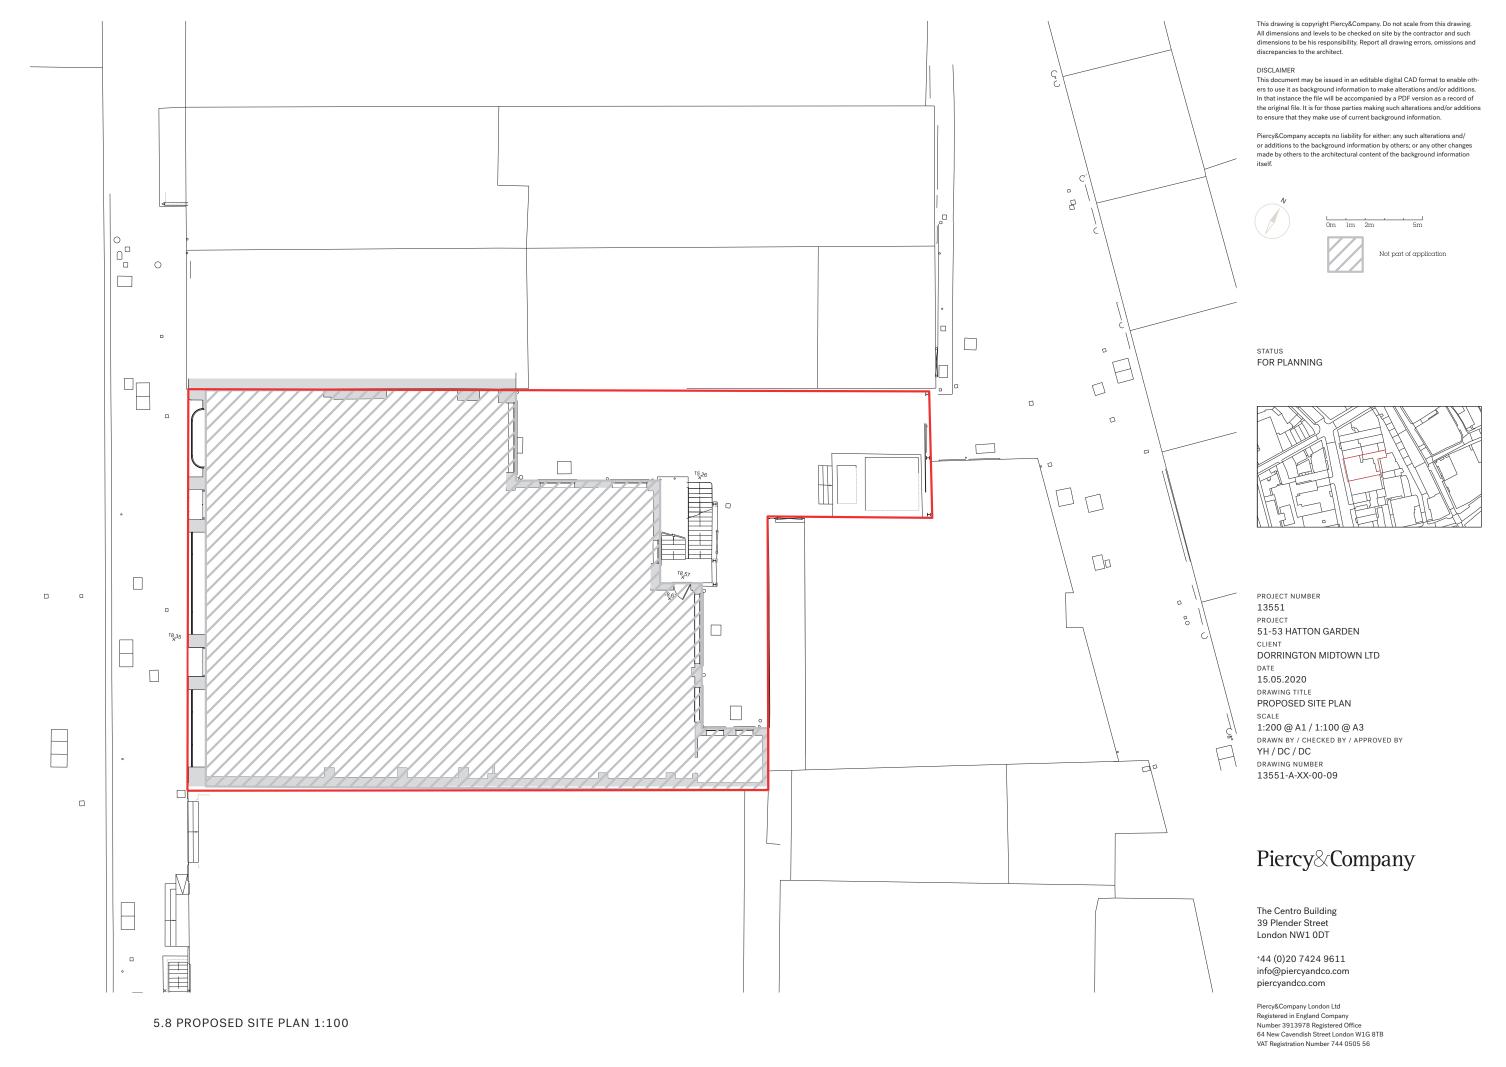

PROPOSED ELEVATION

5.4

PROPOSED SITE PLAN

5 5

PROPOSED PLAN

PIERCY&COMPANY—MAY 2020

This drawing is copyright Piercy&Company. Do not scale from this drawing. All dimensions and levels to be checked on site by the contractor and such dimensions to be his responsibility. Report all drawing errors, omissions and discrepancies to the architect.

FOR PLANNING

PROJECT NUMBER 13551

PROJECT
51-53 HATTON GARDEN
CLIENT
DORRINGTON MIDTOWN LTD
DATE
15.05.2020
DRAWING TITLE
SITE LOCATION PLAN 10F2
SCALE
1:5000 @ A1 / 1:2500 @ A3
DRAWN BY / CHECKED BY / APPROVED BY
YH / DC / DC
DRAWING NUMBER
13551-A-XX-00-01

STATUS FOR PLANNING

PROJECT NUMBER

13551
PROJECT
51-53 HATTON GARDEN
CLIENT
DORRINGTON MIDTOWN LTD
DATE
15.05.2020
DRAWING TITLE
EXISTING STREET ELEVATION
SCALE
1:200 @ A1 / 1:100 @ A3
DRAWN BY / CHECKED BY / APPROVED BY
YH / DC / DC
DRAWING NUMBER
13551-A-XX-00-03

STATUS FOR PLANNING

PROJECT NUMBER
13551
PROJECT
51-53 HATTON GARDEN
CLIENT
DORRINGTON MIDTOWN LTD
DATE
15.05.2020
DRAWING TITLE
EXISTING PLAN
SCALE
1:150 @ A1 / 1:75 @ A3
DRAWN BY / CHECKED BY / APPROVED BY
YH / DC / DC
DRAWING NUMBER
13551-A-XX-00-06

STATUS FOR PLANNING

PROJECT NUMBER

13551
PROJECT
51-53 HATTON GARDEN
CLIENT
DORRINGTON MIDTOWN LTD
DATE
15.05.2020
DRAWING TITLE
PROPOSED STREET ELEVATION
SCALE
1:200 @ A1 / 1:100 @ A3
DRAWN BY / CHECKED BY / APPROVED BY
YH / DC / DC
DRAWING NUMBER
13551-A-XX-00-07

PROJECT NUMBER
13551
PROJECT
51-53 HATTON GARDEN
CLIENT
DORRINGTON MIDTOWN LTD
DATE
15.05.2020
DRAWING TITLE
PROPOSED PLAN
SCALE
1:150 @ A1 / 1:75 @ A3

YH / DC / DC DRAWING NUMBER 13551-A-XX-00-10