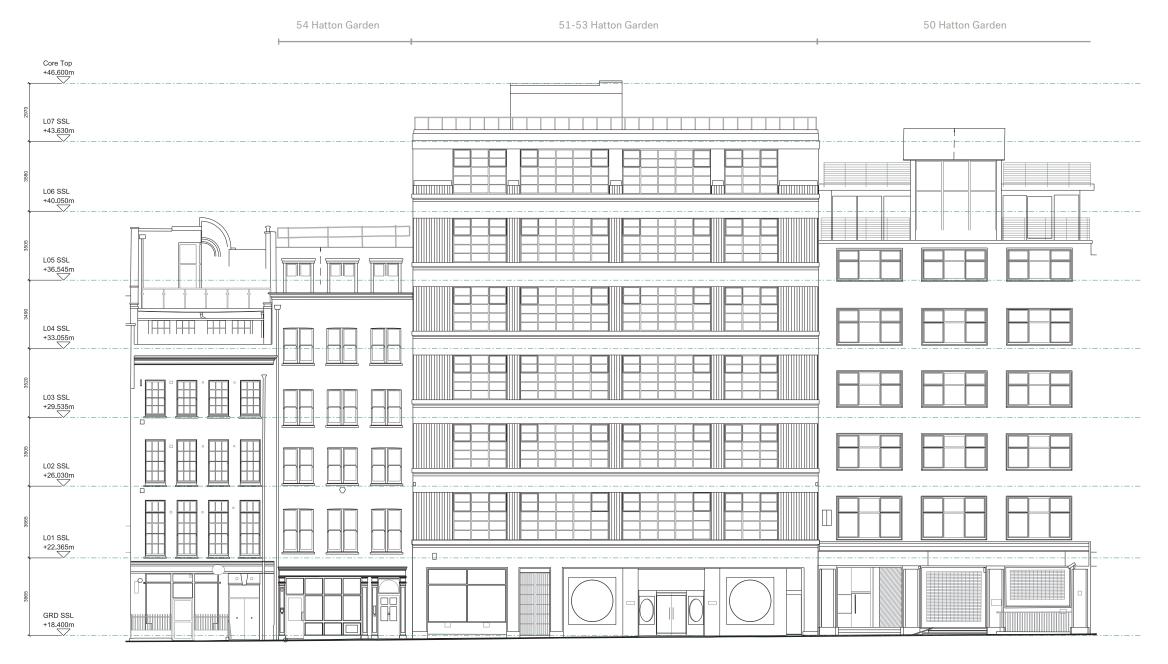

### Piercy&Company

The Centro Building 39 Plender Street London NW1 0DT

+44 (0)20 7424 9611 info@piercyandco.com piercyandco.com

5.2 EXISTING STREET ELEVATION 1:200

This drawing is copyright Piercy&Company. Do not scale from this drawing. All dimensions and levels to be checked on site by the contractor and such dimensions to be his responsibility. Report all drawing errors, omissions and discrepancies to the architect.

STATUS FOR PLANNING

PROJECT NUMBER

13551
PROJECT
51-53 HATTON GARDEN
CLIENT
DORRINGTON MIDTOWN LTD
DATE
15.05.2020
DRAWING TITLE
EXISTING STREET ELEVATION
SCALE
1:200 @ A1 / 1:100 @ A3
DRAWN BY / CHECKED BY / APPROVED BY
YH / DC / DC
DRAWING NUMBER
13551-A-XX-00-03