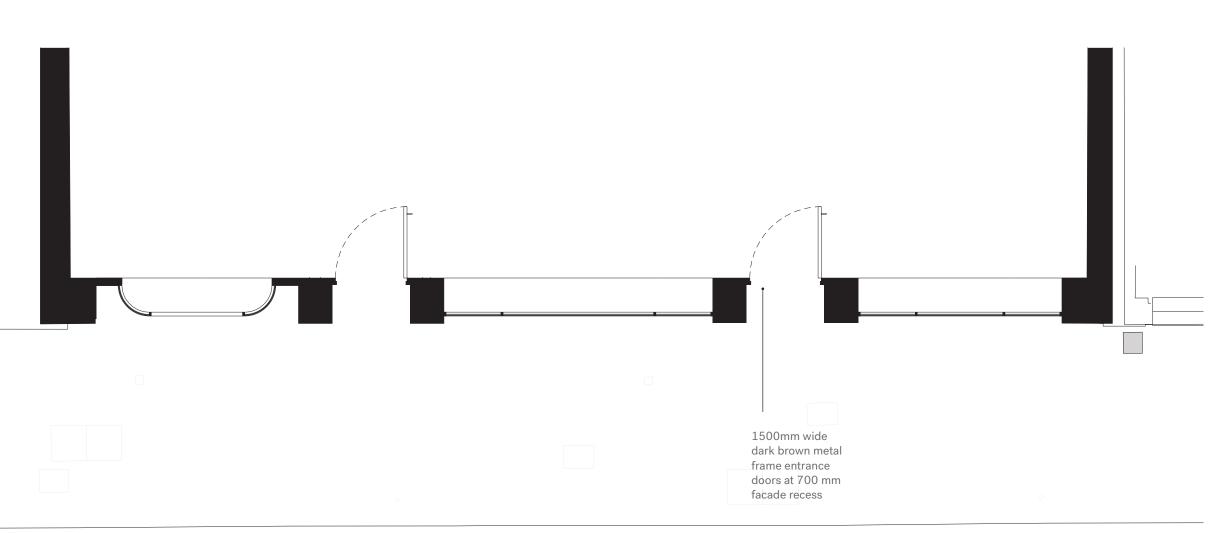

5320

685

1570

685

4000

760

5.9 PROPOSED PLAN 1:75

760

4000

685

1570

685

This drawing is copyright Piercy&Company. Do not scale from this drawing. All dimensions and levels to be checked on site by the contractor and such dimensions to be his responsibility. Report all drawing errors, omissions and discrepancies to the architect.

PROJECT NUMBER
13551
PROJECT
51-53 HATTON GARDEN
CLIENT
DORRINGTON MIDTOWN LTD
DATE
15.05.2020
DRAWING TITLE
PROPOSED PLAN
SCALE
1:150 @ A1 / 1:75 @ A3

YH / DC / DC DRAWING NUMBER 13551-A-XX-00-10