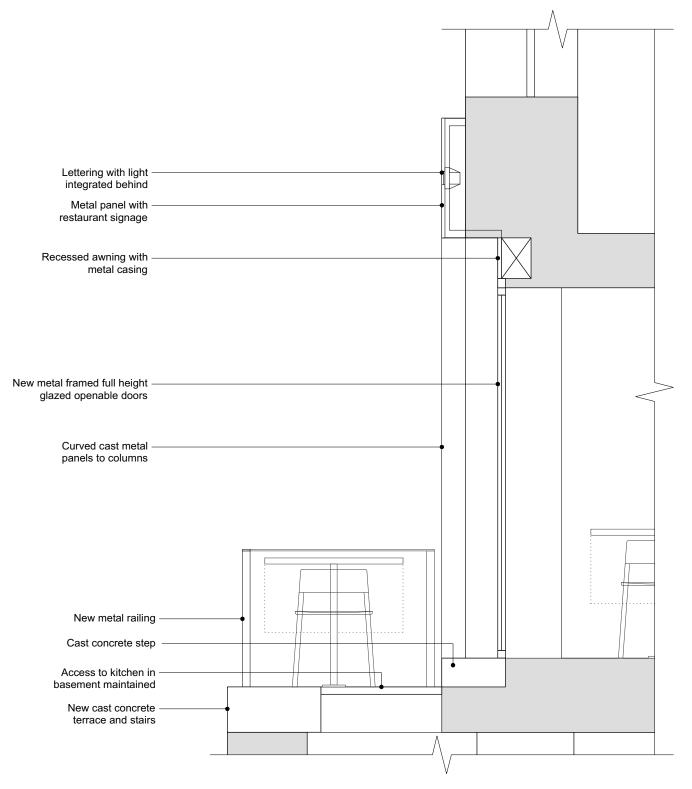

1) PROPOSED DETAILED SECTION A 1:25

| Rev.   | Date                 | Description       | Notes                                                                                                                                                                                                       |                     |                        |                                           |                                    |
|--------|----------------------|-------------------|-------------------------------------------------------------------------------------------------------------------------------------------------------------------------------------------------------------|---------------------|------------------------|-------------------------------------------|------------------------------------|
| A<br>B | 13/03/20<br>03/07/20 | -<br>FOR PLANNING |                                                                                                                                                                                                             |                     | PROJECT:<br>CLIENT:    | Pied a Terre Restaurant and Bar           | PROJECT No: EBBA                   |
|        |                      |                   |                                                                                                                                                                                                             |                     | DATE:<br>SCALE:        | 1:50@A3                                   |                                    |
|        |                      |                   | - ALL CO-ORDINATES, LEVELS, DIMENSIONS AND DISCREPANCIES ARE TO BE REPORTED TO THE ARCHITECT IMMEDIATELY                                                                                                    | 0 250mm 500mm 1000m | DRAWING:<br>REFERENCE: | Existing Detailed Section A<br>173-00-201 | ISSUE:                             |
|        |                      |                   | ALL STRUCTURAL ELEMENTS ARE TO BE DESIGNED BY THE STRUCTURAL ENGINEER ALL DRAWINGS TO BE READ IN CONJUNCTION WITH ARCHITECTURAL SPECIFICATION DO NOT SCALE FROM THESE DRAWINGS, USE FIGURED DIMENSIONS ONLY |                     | STATUS:                | PLANNING                                  | T +44 (0)7927755317   www.eb-ba.co |