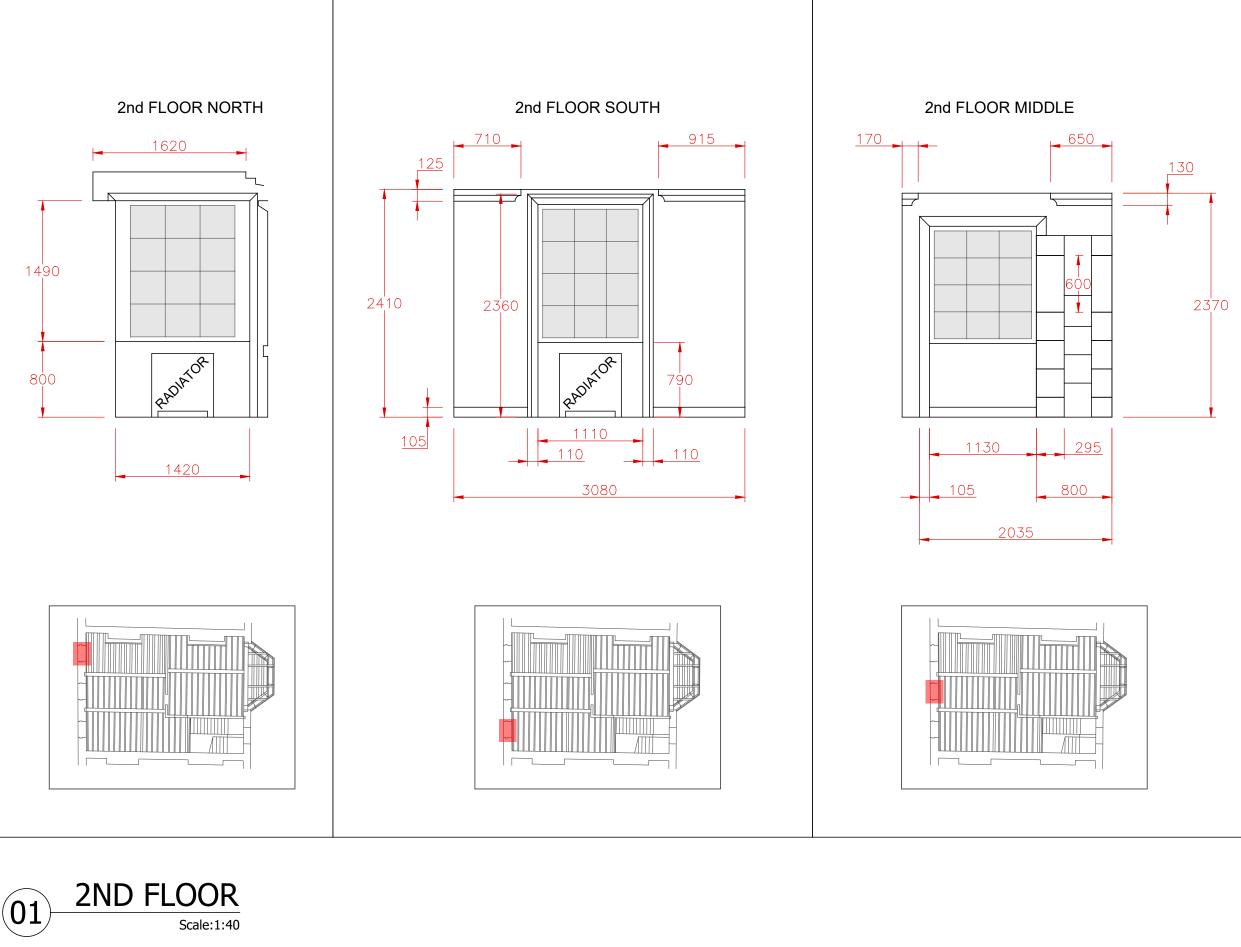

Dbr London Ltd
104a Consort Road
London
SE14 2PR
Tel: 020 757 77775
Email: enquiries@dbrlimited.com
Web: www.dbrlimited.com

Project:

4 JOHN STREET

Sheet title:

2ND FLOOR

INTERNAL SURVEY

Client:

4 JOHN STREET

Drawing number: DBR - XXXX - 02 PD

| Drawn by: | Checked by:     |
|-----------|-----------------|
| HG        | BF              |
| Sheet:    | Original issue: |
| 02 of 02  | A3              |
| Scale:    | Date:           |
| 1:40@A3   | 07/06/2020      |
| Revision: | Sheet number:   |

PD

02

Issue: Reference

CAD file:

4 JOHN STREET.dwg

| SCALE 1 | 1:40 |   |   |   |     |
|---------|------|---|---|---|-----|
| 0       | 1    | 2 | 3 | 4 | 5 m |
|         |      |   |   |   |     |