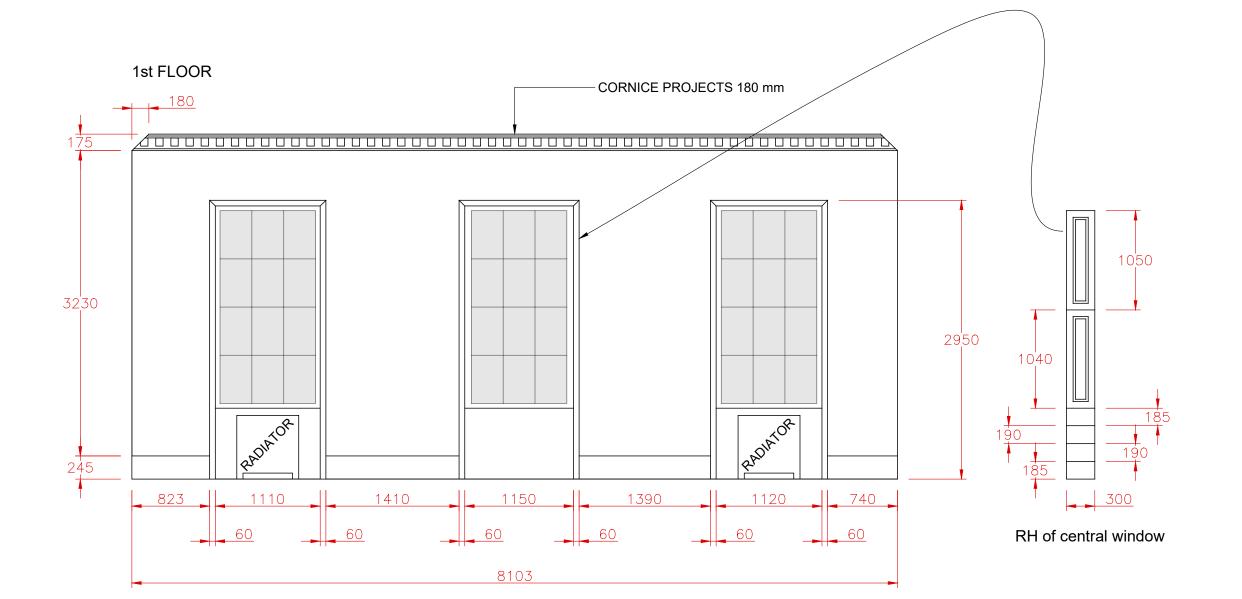

## **General Notes:**

 This drawing to be read in conjunction with all relevant drawings and specifications.

Project:

4 JOHN STREET

Sheet title:

1ST FLOOR

## INTERNAL SURVEY

Web: www.dbrlimited.com

Client:

4 JOHN STREET

Drawing number: DBR - XXXX - 01 PD

Drawn by:
HG
BF

Sheet:
O1 of 02

Scale:
1:40@A3

Revision:
Checked by:
BF

Original issue:
A3

Date:
07/06/2020

Sheet number:

PD Sr

Issue: Reference

CAD file: 4 JOHN STREET.dwg

01 1ST FLOOR
Scale:1:40