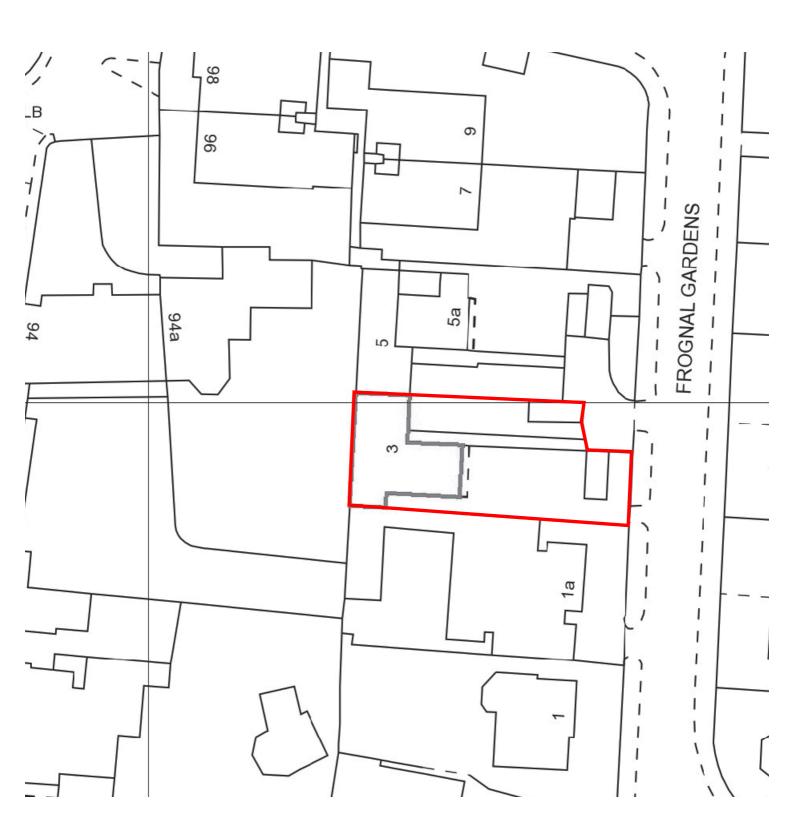

## EXISTING BLOCK PLAN

1:500 @ A4

Alexander Martin Architects

22-24 Kingsford Street London NW5 4JT

T. +44.0.20.3290.3540 E. info@amarchitects.co.uk W. amarchitects.co.uk

0 10 20 50m

| Status                          | Drawing title |
|---------------------------------|---------------|
| PLANNING                        | Existing Bl   |
| Client                          | Drawn         |
| P. Wakefield                    | SB            |
| Project                         | Scale         |
| 3 & 3a Frognal Gardens, NW3 6UY | 1:1250@A      |
|                                 | Drawing No    |
|                                 | 197-LOC-0     |
|                                 |               |

| Drawing title       |            |  |  |  |
|---------------------|------------|--|--|--|
| Existing Block Plan |            |  |  |  |
| Drawn               | Checked    |  |  |  |
| SB                  | AM         |  |  |  |
| Scale               | Date       |  |  |  |
| 1:1250@A4           | 29.11.2019 |  |  |  |
| Drawing No          | Rev        |  |  |  |
| 197-LOC-001         | -          |  |  |  |