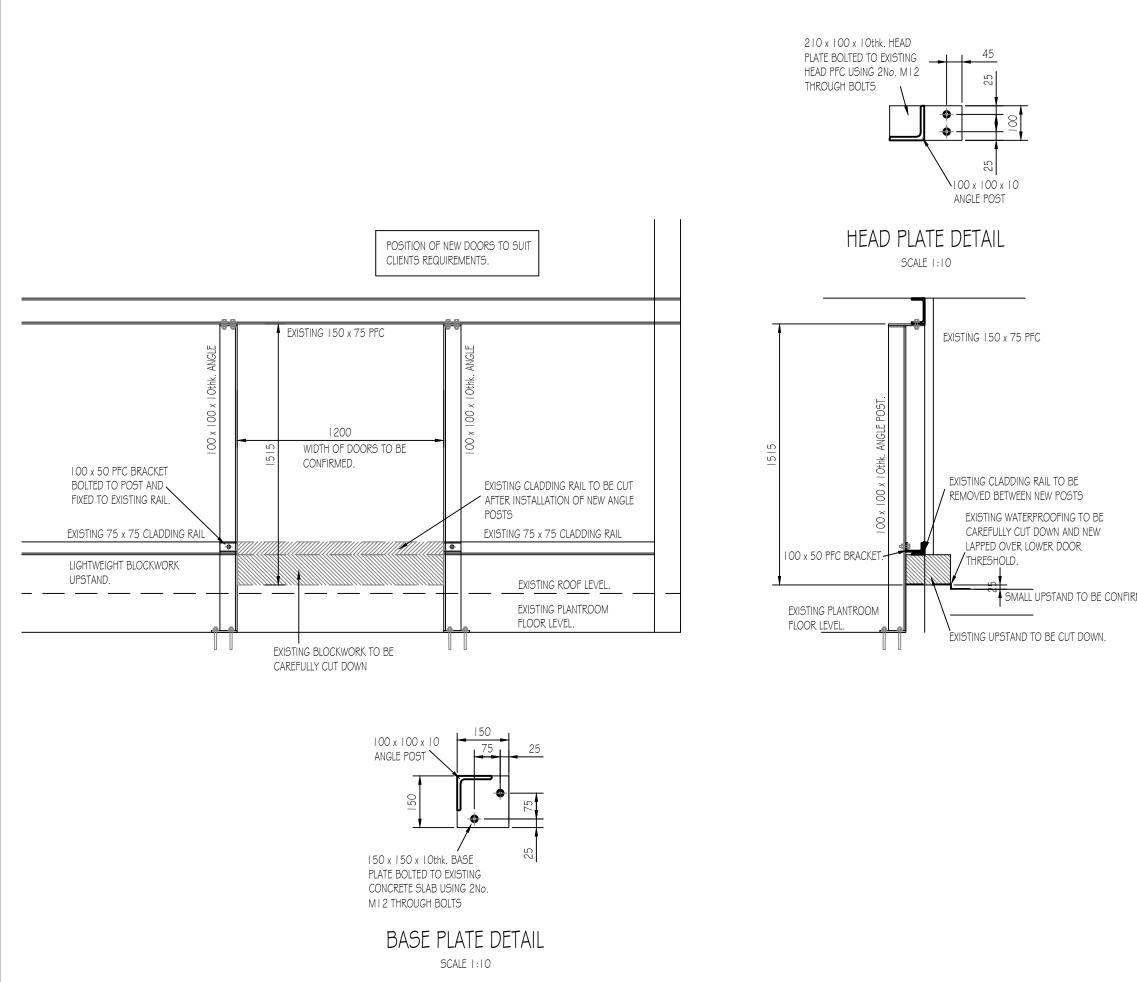

|      | NOTES                                                                                                                                                                                                                                                           |
|------|-----------------------------------------------------------------------------------------------------------------------------------------------------------------------------------------------------------------------------------------------------------------|
|      | 1. This drawing is copyright. ©                                                                                                                                                                                                                                 |
|      | <ol> <li>The drawing shall be read in conjunction with all<br/>relevant drawings and the specifications.</li> </ol>                                                                                                                                             |
|      | <ol> <li>The drawing shall not be scaled; use only figured<br/>dimensions. All dimensions are shown in millimetres<br/>and levels in metres.</li> </ol>                                                                                                         |
|      | <ol> <li>Dimensions and conditions shall be verified on site.<br/>Any discrepancies between the drawing and site<br/>conditions shall be brought to the attention of the<br/>Engineer for resolution prior to placing orders or<br/>to construction.</li> </ol> |
|      | <ol> <li>All work shall comply with the Building regulations<br/>and the requirements of the local authority, current<br/>Codes of Practice and British Standards.</li> </ol>                                                                                   |
|      | <ol> <li>ALL STEELWORK IS TO BE GRADE 5275JO TO<br/>BS 5950</li> </ol>                                                                                                                                                                                          |
|      | <ol> <li>STEELWORK IS TO BE PAINTED WITH ONE COAT<br/>OF HIGH BUILD ZINC PHOSPHATE PRIMER OR<br/>SIMILAR APPROVED.</li> </ol>                                                                                                                                   |
|      |                                                                                                                                                                                                                                                                 |
|      |                                                                                                                                                                                                                                                                 |
|      |                                                                                                                                                                                                                                                                 |
|      |                                                                                                                                                                                                                                                                 |
|      |                                                                                                                                                                                                                                                                 |
|      |                                                                                                                                                                                                                                                                 |
|      |                                                                                                                                                                                                                                                                 |
|      |                                                                                                                                                                                                                                                                 |
|      |                                                                                                                                                                                                                                                                 |
|      |                                                                                                                                                                                                                                                                 |
|      |                                                                                                                                                                                                                                                                 |
|      |                                                                                                                                                                                                                                                                 |
| MED. |                                                                                                                                                                                                                                                                 |
|      |                                                                                                                                                                                                                                                                 |
|      |                                                                                                                                                                                                                                                                 |
|      | PRELIMINARY                                                                                                                                                                                                                                                     |
|      |                                                                                                                                                                                                                                                                 |
|      |                                                                                                                                                                                                                                                                 |
|      | REV DRN CHK DATE DESCRIPTION 49 Romey Street Westmester London London                                                                                                                                                                                           |
|      | WILCO<br>Consulting Civil & Structural Engineers                                                                                                                                                                                                                |
|      | Architect / Client<br>UCL                                                                                                                                                                                                                                       |
|      | Job Title<br>CHRISTOPHER INGOLD BUILDING                                                                                                                                                                                                                        |
|      | ROOF DOOR ENTRANCE & STAIRS                                                                                                                                                                                                                                     |
|      | PLAN & ELEVATION<br>DETAILS                                                                                                                                                                                                                                     |
|      | Scale         Drawn         Date         Chkd           1:50, 1:20 @ A3         PDM         03.12.19         T5           Job No.         Drawing No.         Revision                                                                                          |
|      | 5464 5.02 P<br>Status Sheet Size                                                                                                                                                                                                                                |
|      | A3                                                                                                                                                                                                                                                              |