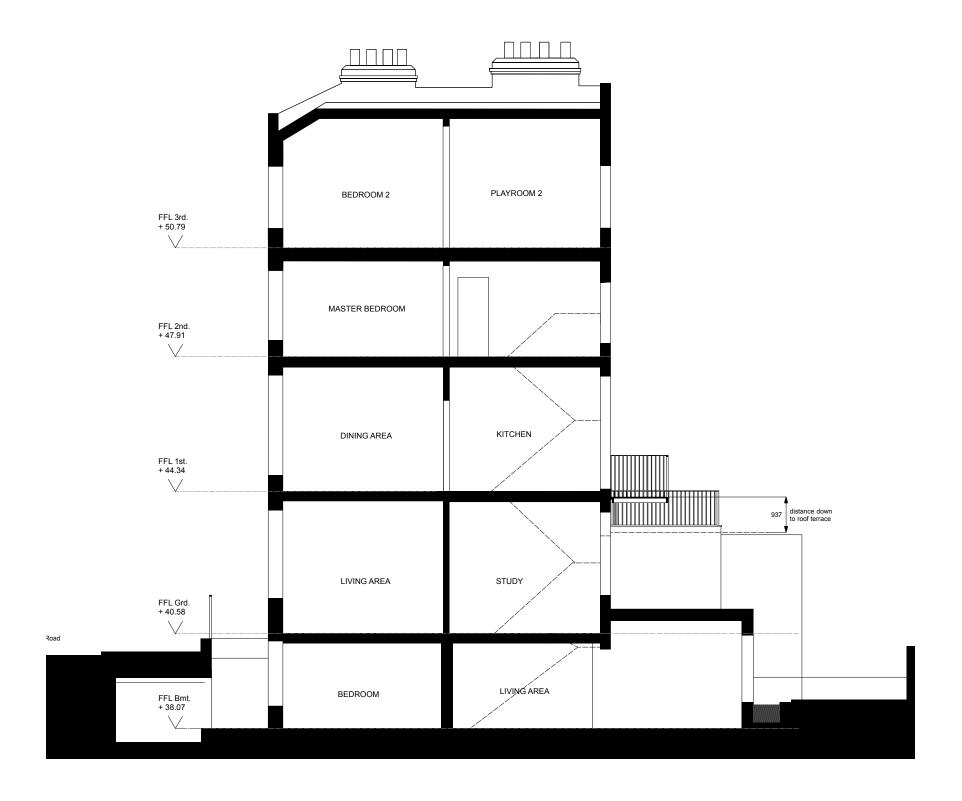

| no. date revision                              | no. date revision | no. date revision |                                                                             | V/                                                  | project title - client                 | drawing title              | scale                   |
|------------------------------------------------|-------------------|-------------------|-----------------------------------------------------------------------------|-----------------------------------------------------|----------------------------------------|----------------------------|-------------------------|
| - • 22.11.19 • Initial Issue                   | • •               | • •               | Yabsley Stevens Architects Ltd shall have no responsibility                 | V. S. V.                                            | 124 Regents Park Road                  |                            | 1:50 @ A1<br>1:100 @ A3 |
| A • 10.01.20 • Internal Stair Position Updated | • •               | • •               | made of this document other than for that which it was prepared and issued. | A 7 4                                               | 124 negents Faik hoad                  | Proposed Section 1         | 1:100 @ A3              |
| B • 30.06.20 • Stair removed                   | • •               | • •               | Any drawing errors or divergences should be brought to                      |                                                     | Mark and Eleanor Sturdy                | Troposed Section 1         | date                    |
|                                                | 0 0               | • •               | the attention of Yabsley Stevens Architects                                 | YABSLEY STEVENS ARCHITECTS LTD                      | 124 Regents Park Road, London, NW1 8XL |                            | 22.11.19                |
|                                                |                   |                   |                                                                             | 18a Broadlands Road London N6 4AN                   | drawing status                         | project number drawing no. | revision                |
|                                                | ø •               | • •               | © YABSLEY STEVENS ARCHITECTS LTD                                            | T - 020 8341 5066 F - 020 8341 5938 mail@ysa.uk.com | Planning                               | 1913 10A2001               | В                       |