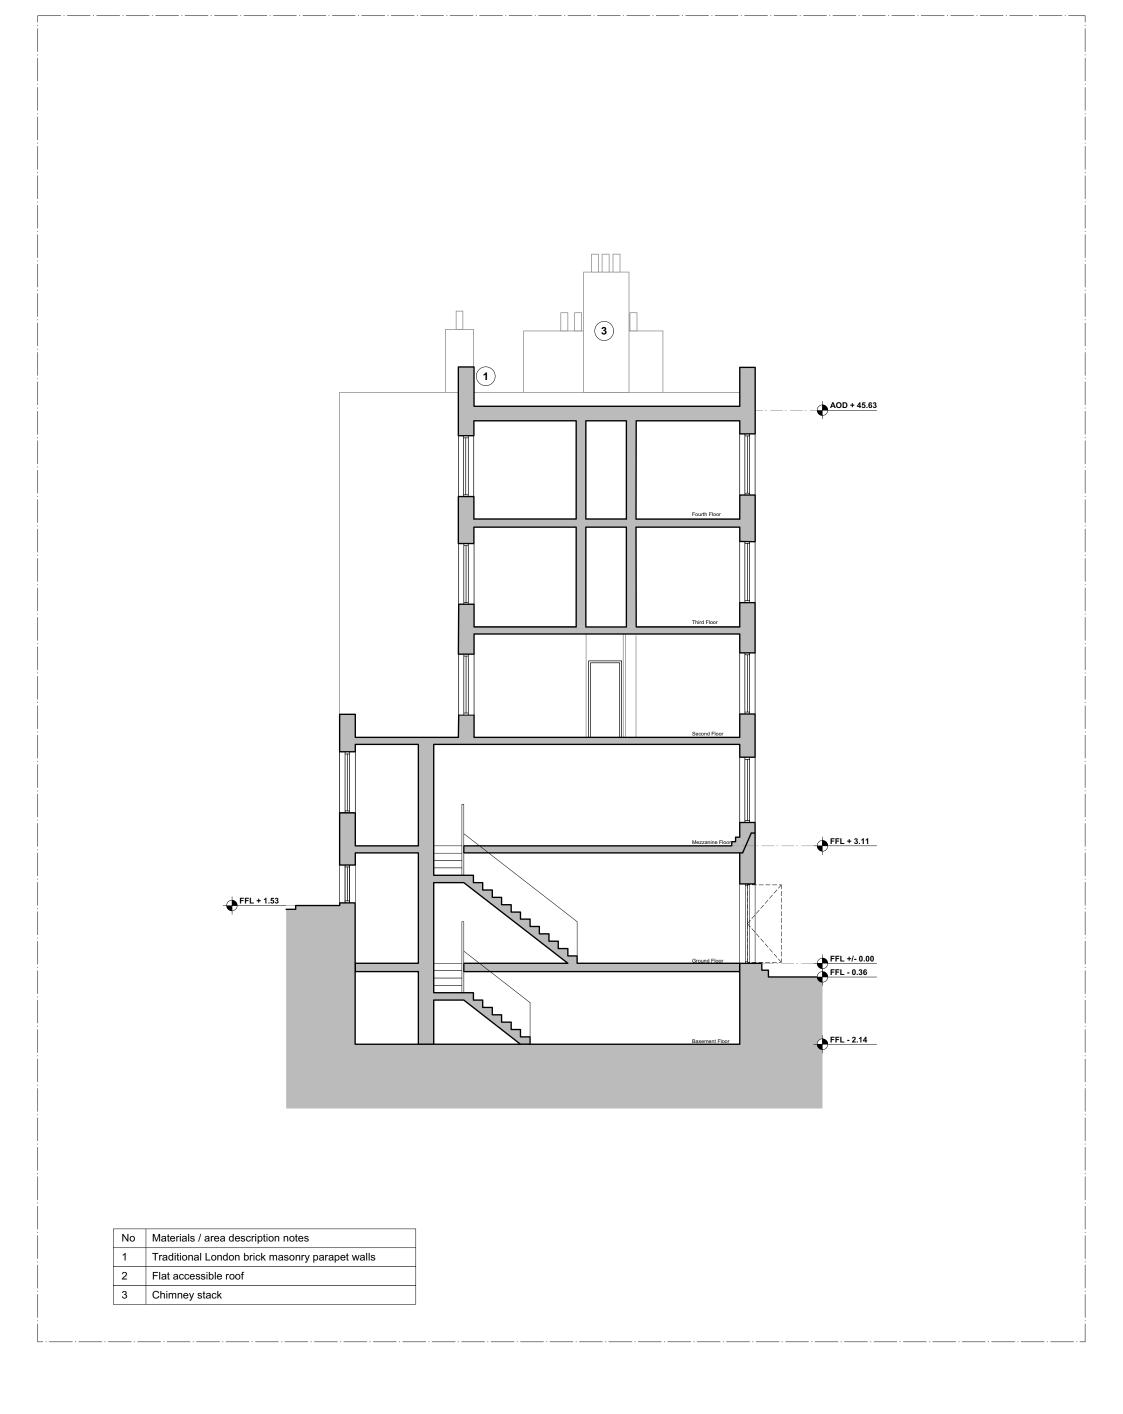

| 0 1 | 2 | 3 | 4 | 5 | 6 M |
|-----|---|---|---|---|-----|
|     |   |   |   |   |     |

| KEY / NOTES                                                                                                                                                                                                                                                                                                                                             | REV | DATE<br>06/03/20 | DESCRIPTION FOR PLANNING APPLICATION APPROVAL | PROJECT   | 144 CLERKENWELL ROAD | REVISION | LACEY & SALTYKOV ARCHITECTS LTD                                           |
|---------------------------------------------------------------------------------------------------------------------------------------------------------------------------------------------------------------------------------------------------------------------------------------------------------------------------------------------------------|-----|------------------|-----------------------------------------------|-----------|----------------------|----------|---------------------------------------------------------------------------|
| ALL DIMENSIONS, LEVELS AND AREAS ARE APPROXIMATE ONLY AND SHOULD BE VERIFIED                                                                                                                                                                                                                                                                            |     |                  |                                               | DRWG NAME | EXISTING SECTION C-C | 1        | 7 RIDGMOUNT STREET<br>LONDON                                              |
| LACEY & SALTYKOV ARCHITECTS LTD SHALL NOT BE LIABLE OR RESPONSIBLE FOR ANY USE OF THIS DOCUMENT FOR ANY PURPOSE OTHER THAN THAT FOR WHICH IT WAS ORIGINALLY PREPARED AND PROVIDED. WHILE THE CLIENT SHALL BY THE PROPERT OF THE WORKS, THE CUENT SHALL NOT BE ENTITLED TO REPRODUCE THE DESIGN OF THE CONTAINED IN THIS DOCUMENT FOR ANY SUCH EXTENSION |     |                  |                                               | DRWG NO   | 1340-A-GA-SC-03      |          | WC1E 7AE +44 (0)20 7255 0525 www.laceysaltykov.com info@laceysaltykov.com |
|                                                                                                                                                                                                                                                                                                                                                         | THE |                  |                                               | SCALE     | 1:100                | ]        |                                                                           |
|                                                                                                                                                                                                                                                                                                                                                         |     |                  |                                               | SIZE      | A3                   |          |                                                                           |
|                                                                                                                                                                                                                                                                                                                                                         |     |                  |                                               | DATE      | TE 06/03/20          |          | LACEY & SALTYKOY                                                          |