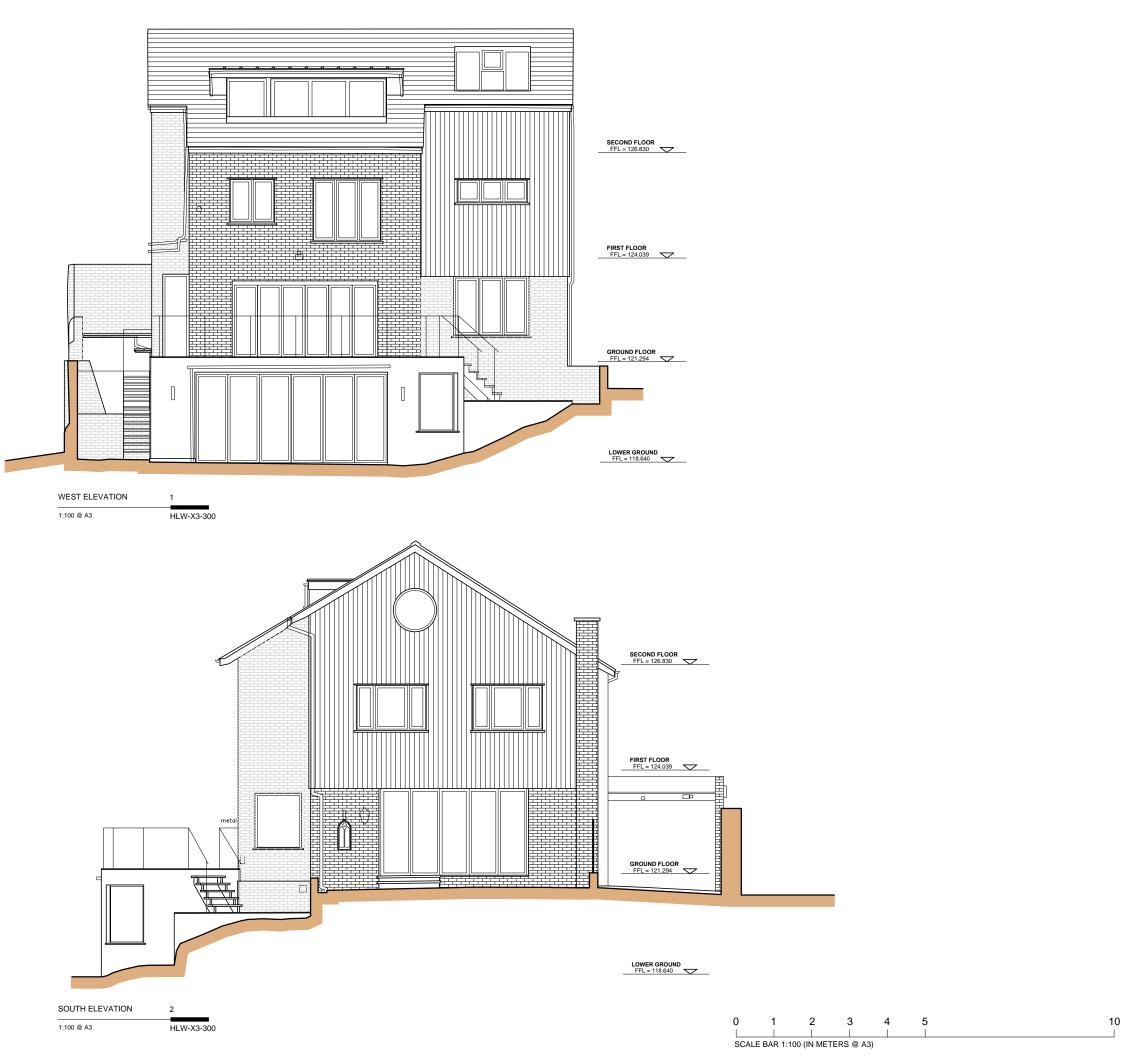

#### 11 HOLLY WALK **LONDON NW3 6RA**

drawing title

**EXISTING** SOUTH & WEST

**ELEVATIONS** 

date 30.06.20 scale 1:100 @ A3 drawn by checked

> project ref. drawing no. HLW-X3-300 | A HLW