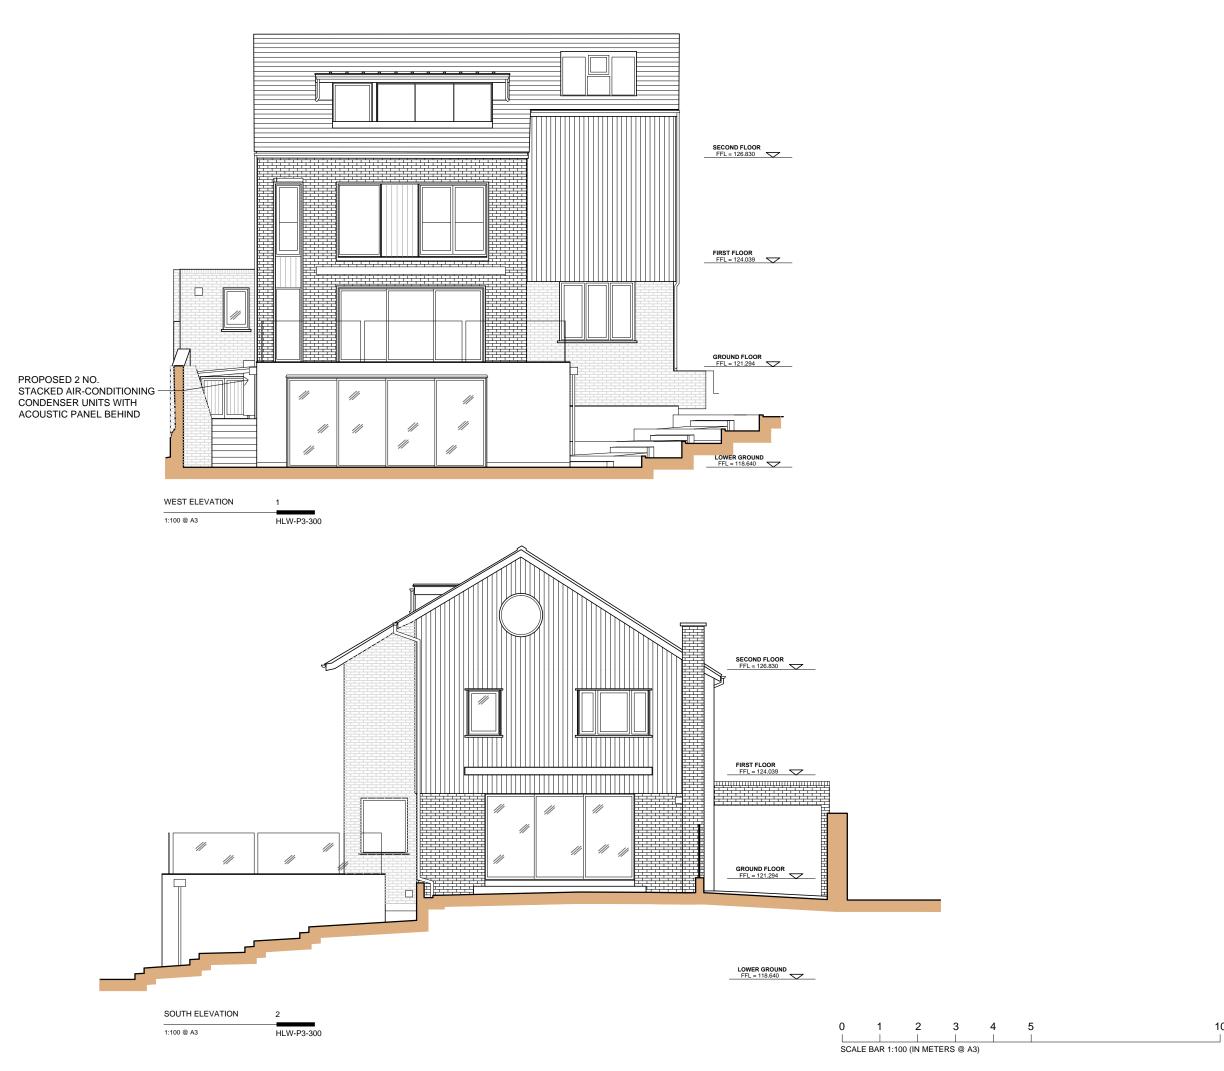

#### 11 HOLLY WALK **LONDON NW3 6RA**

drawing title

PROPOSED SOUTH & WEST **ELEVATIONS** 

date 30.06.20 scale 1:100 @ A3 drawn by PW checked

> project ref. drawing no. HLW-P3-300 HLW