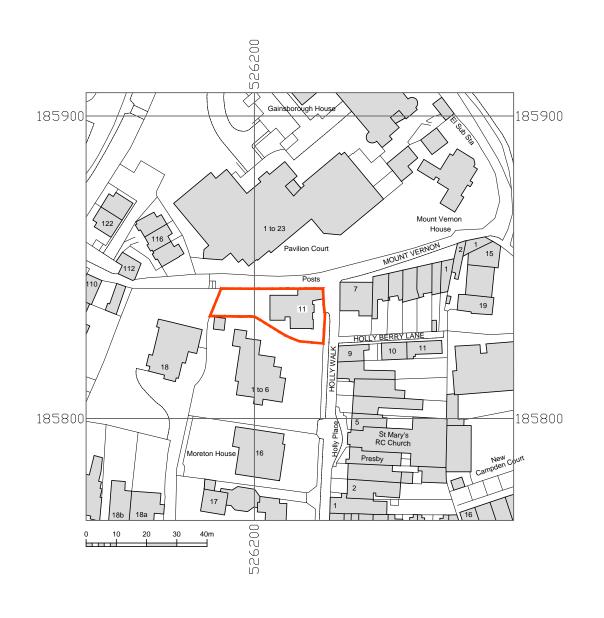

## CLIFTON INTERIORS LTD 168 Regents Park Road Primrose Hill, London NW1 8XN †: 020 7586 5533 f: 020 7586 1987 e: info@cliftoninteriors.com www.cliftoninteriors.com

|                                                |        |    |         | project name 11 HOLLY WALK LONDON NW3 6RA  drawing title  LOCATION PLAN |             |        |          | StudioMarkRuthven architecture                                                                      |             |         |
|------------------------------------------------|--------|----|---------|-------------------------------------------------------------------------|-------------|--------|----------|-----------------------------------------------------------------------------------------------------|-------------|---------|
| PLANNING APPLICATION.                          | 30/06/ | 20 | PW      |                                                                         |             |        |          | 92 Prince of Wales Road, London, NW5 3NE  11 & 13 Patwell Street, Bruton, BA10 0EQ  T 020 7485 0050 |             |         |
| notes                                          | date   | by | checked | scale                                                                   | 1:1250 @ A3 | date   | 30.06.20 | project ref.                                                                                        | drawing no. | revisio |
| r construction do not scale from this drawing. |        |    |         |                                                                         | by PW       | checke | d MR     | HLW                                                                                                 | HLW-P3-001  | Α       |