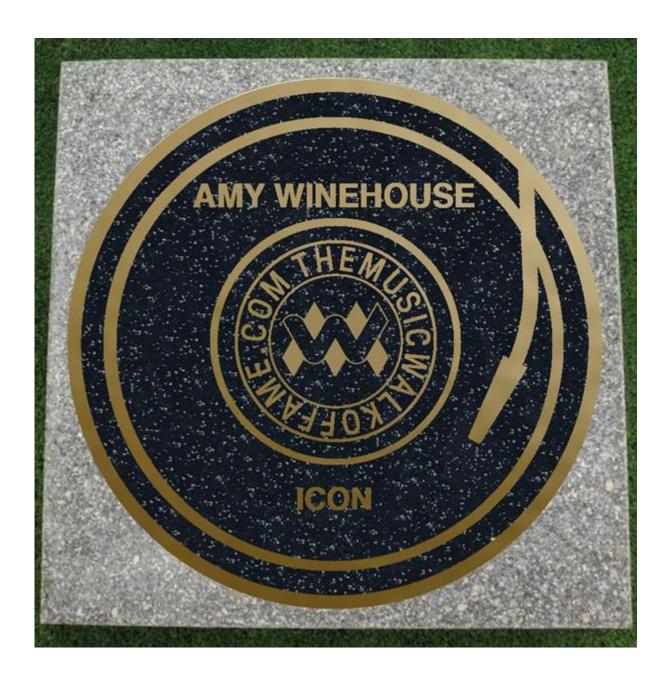

## Construction of Bespoke Paving Slab for the Camden Walk of Fame

Aggregates included in concrete mix:

Novostones Arduin Ground (Inner circular area)

The concrete mix includes black magmatic finely grained stone from Linz am Rhein and silicon quartz.

Novostones Kingstone Ground (Outer area)

The concrete mix includes limestone from the Chiemsee area, white prismatic tectosilicate from the Eiffel mountain range, white dolomite from Andalusia, rhomboid crystals and black magmatic finely grained stone from Linz am Rhein.