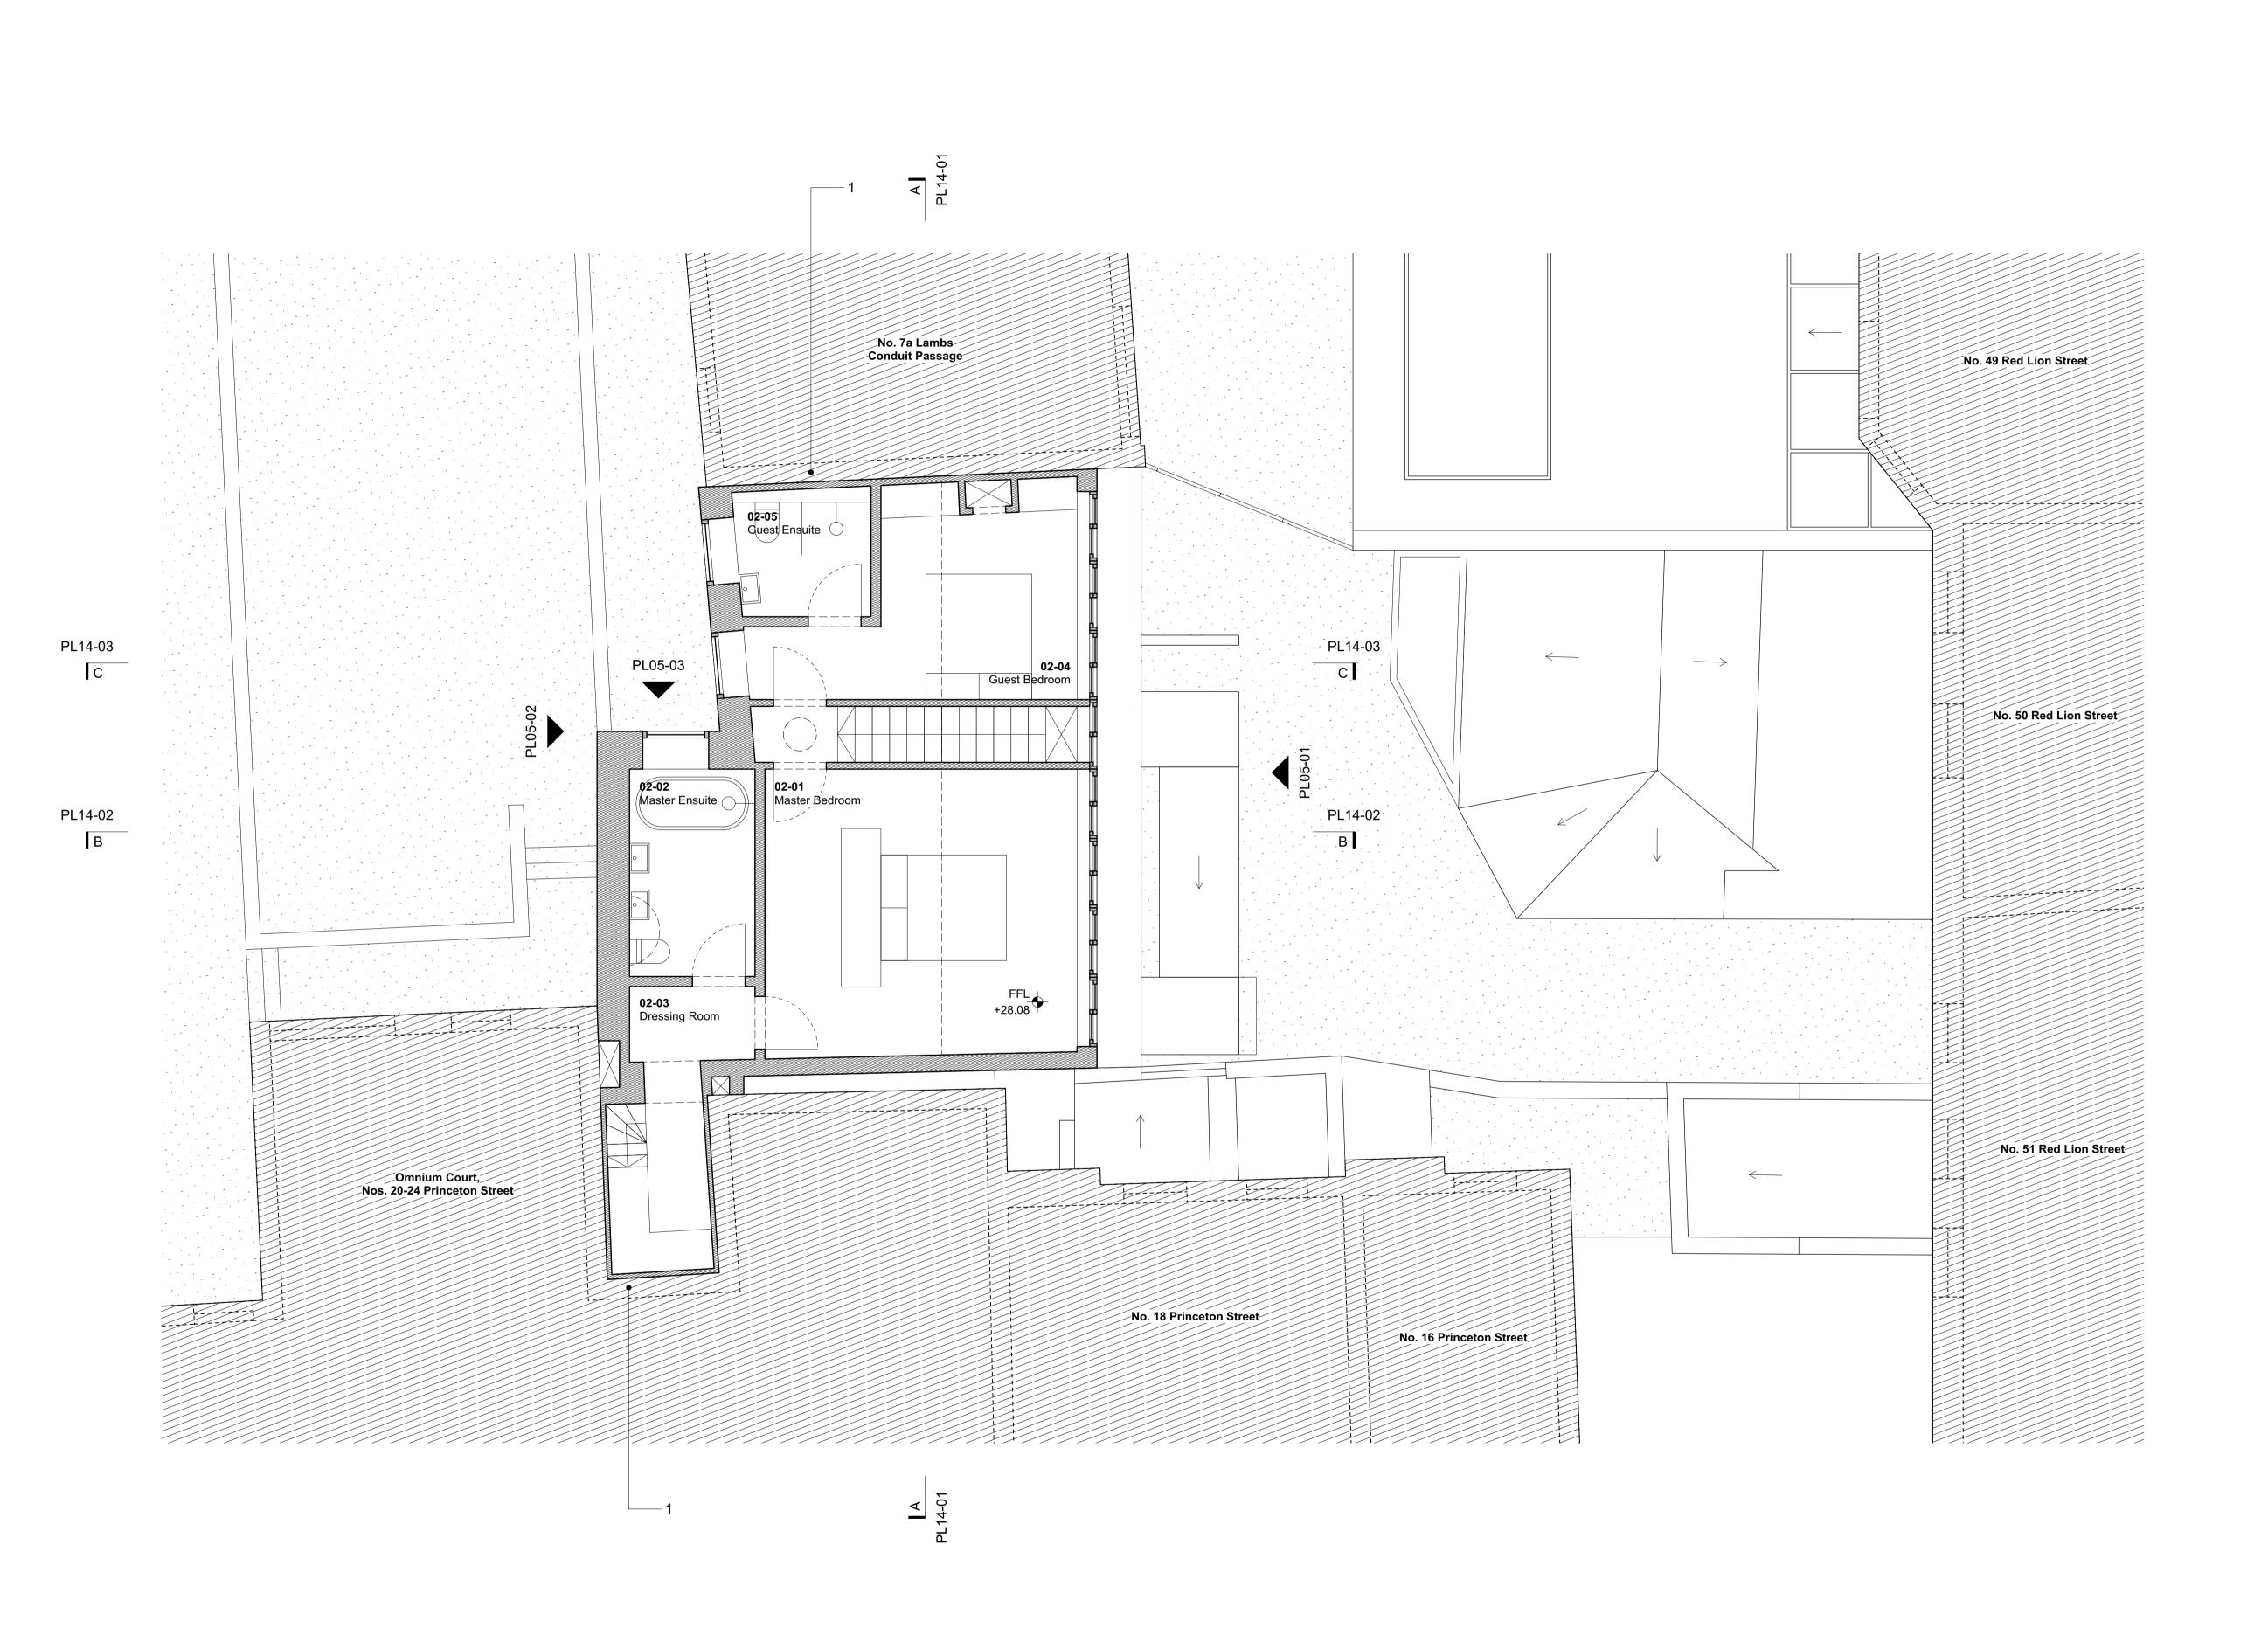

0 0.5 1 2m

**KEY PLAN** 

- Do not scale from this drawing.

Party Wall
 Fixed Rooflight

SUMMARY OF REVISIONS - Brickwork to front amended. - GF door to staircase added.

- GF windows to front amended. - GF/FF staircase windows amended. FF winch door and hoist beam to front added.2F dormer set back to match existing.

- 3F doors amended. Square windows to rear enlarged.Secure bicycle store added.

10.06.20

Amendment 12.06.19 Planning REV DATE FOR

David Kohn Architects

**Bedford House** 125-133 Camden High Street London NW1 7JR

+44(0)20 7424 8596 info@davidkohn.co.uk

www.davidkohn.co.uk

**PROJECT** Wheatsheaf Yard

PROJECT ADDRESS 50c Red Lion Street London WC1R 4PF

CLIENT Patricia Lennox-Boyd & Jamie Stevens

RIBA Plan of Work Stage 3

**DRAWING TITLE** Proposed Plan - Third Floor

DRAWING NUMBER 218-PL12-04

CURRENT REVISION DATE FIRST ISSUED 12.06.19

**CURRENT ISSUE** DRAWN BY

Planning JD

CHECKED BY

1:50 @ A1 1:100 @ A3

SCALE