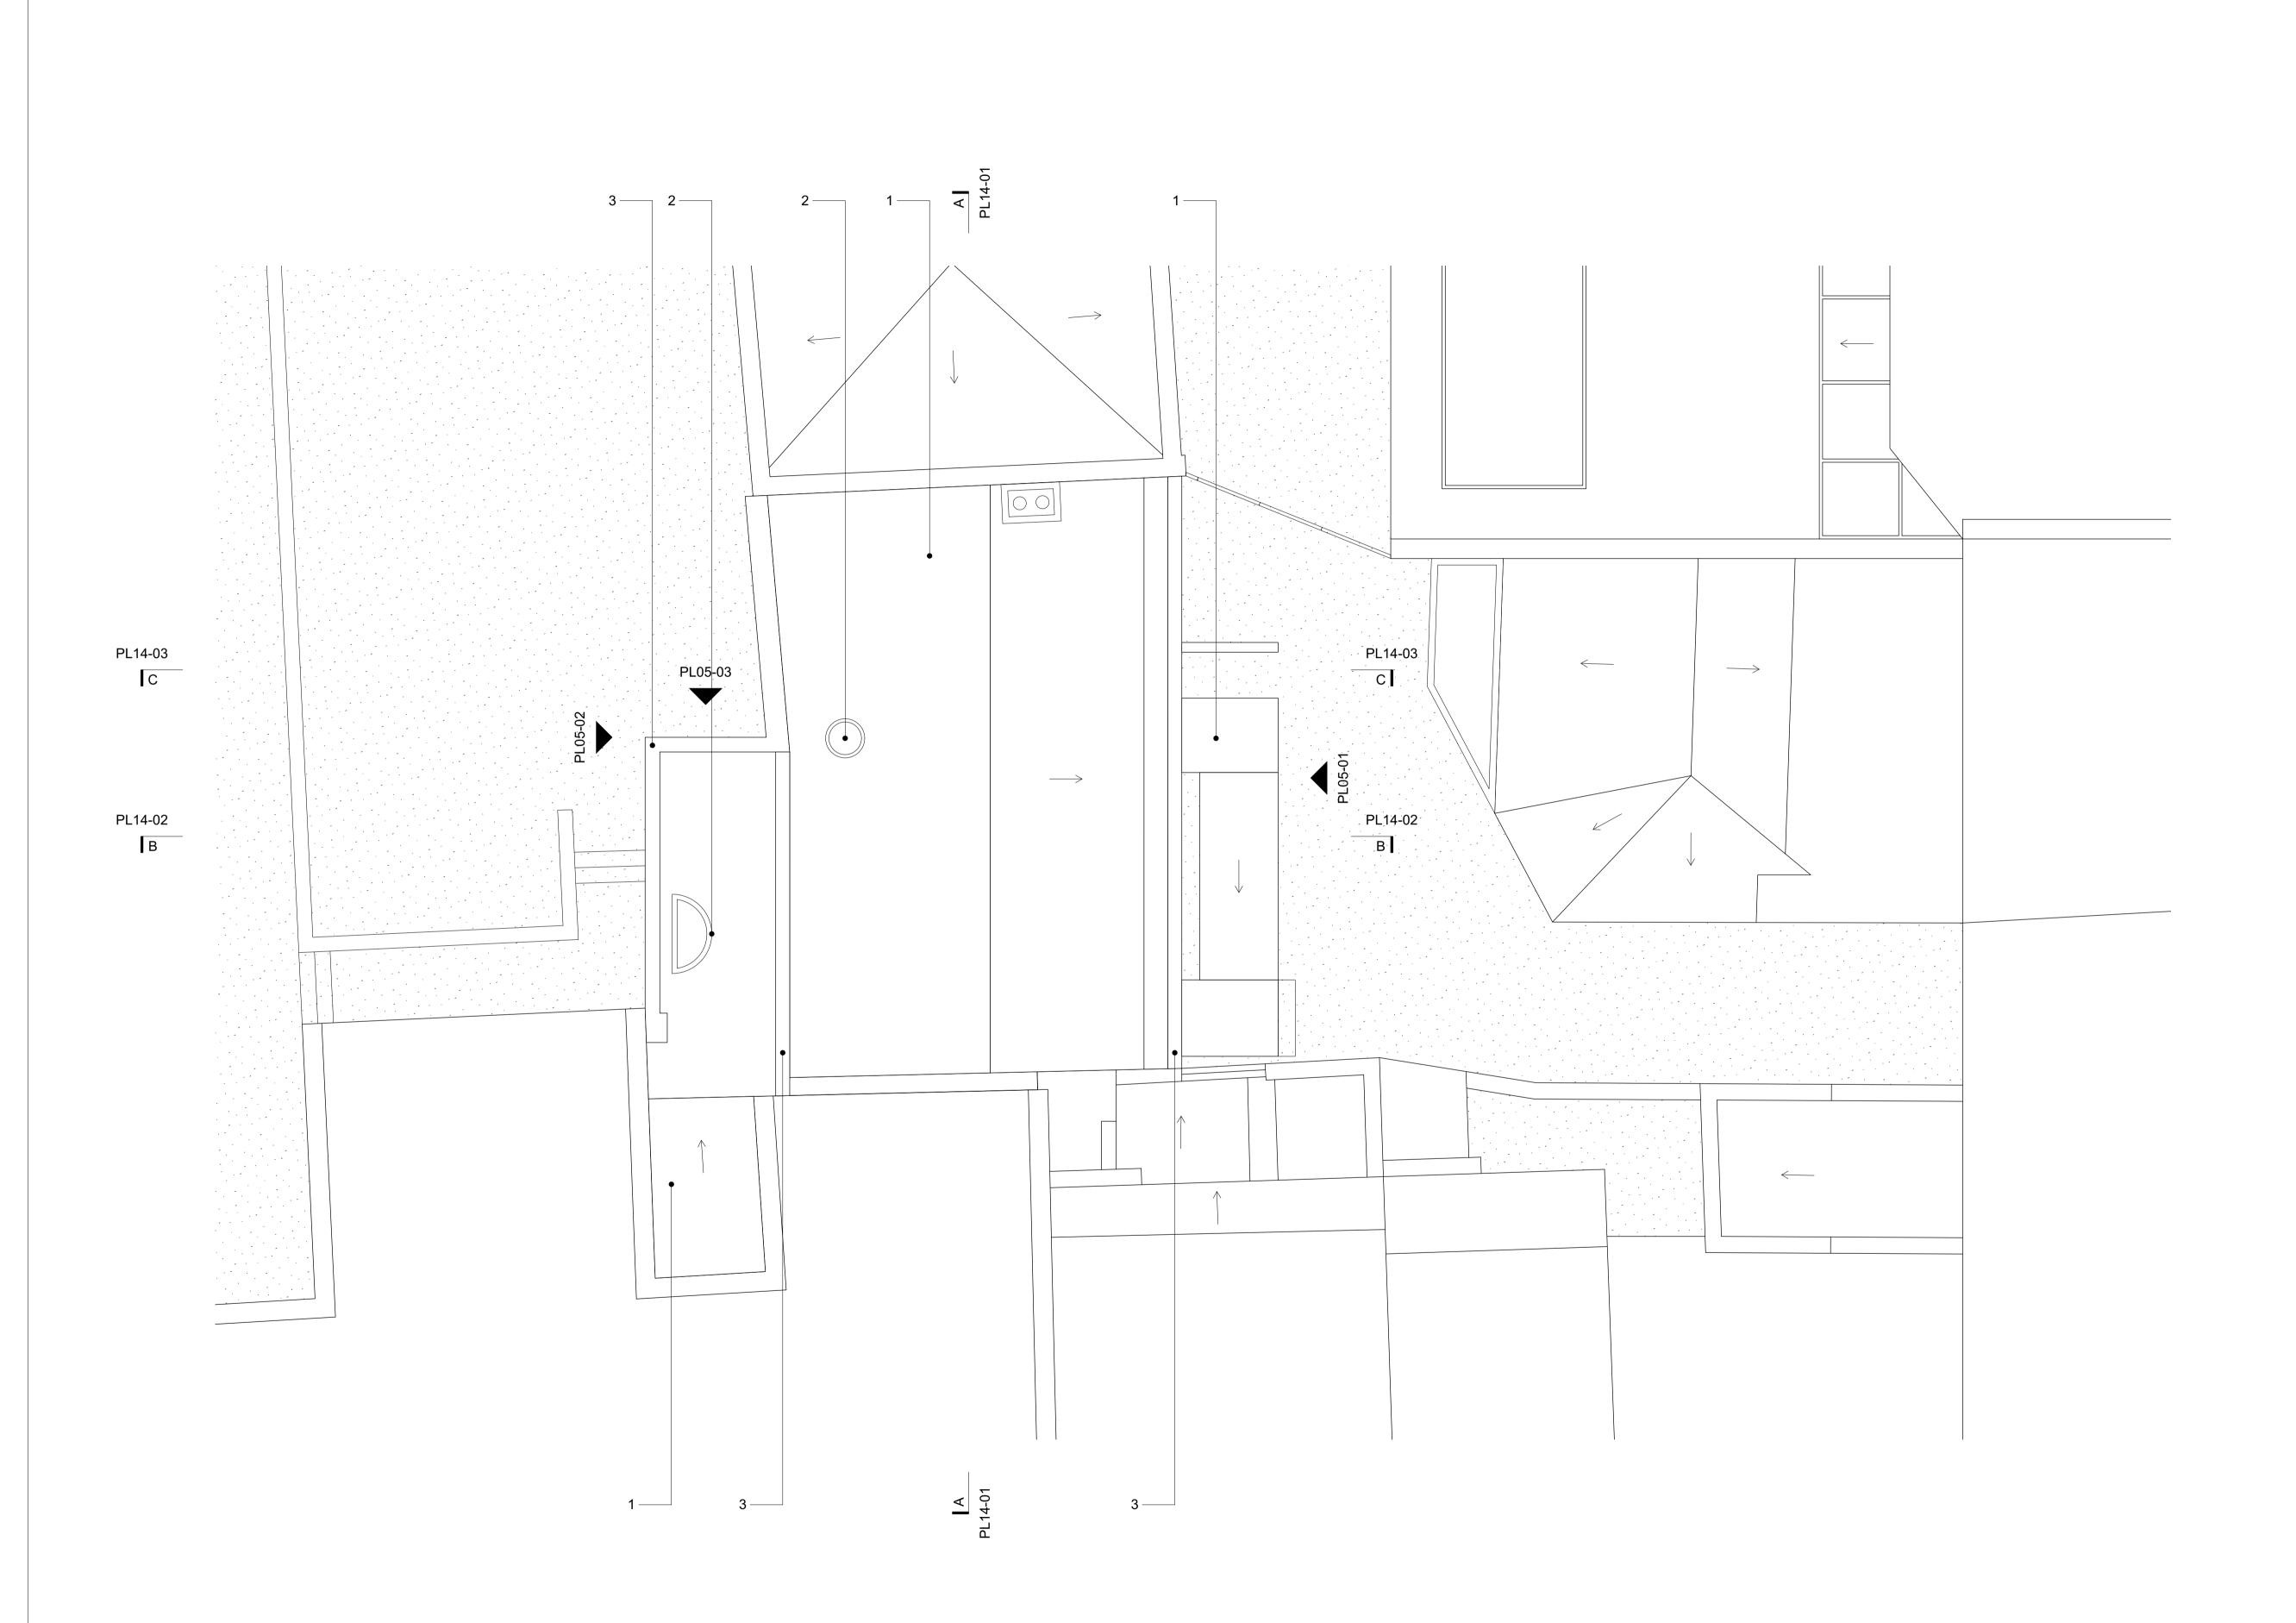

0 0.5 1 2m

**KEY PLAN** 

- Do not scale from this drawing.

Party Wall
 Secure & Covered Bicycle Parking
 Refuse Storage
 Car Parking

Site Boundary

SUMMARY OF REVISIONS - Brickwork to front amended. - GF door to staircase added. - GF windows to front amended. - GF/FF staircase windows amended.

- FF winch door and hoist beam to front added. - 2F dormer set back to match existing. - 3F doors amended.

FOR

Square windows to rear enlarged.Secure bicycle store added.

10.06.20 Amendment 12.06.19 Planning

REV DATE

David Kohn Architects

**Bedford House** 125-133 Camden High Street London NW1 7JR

+44(0)20 7424 8596 info@davidkohn.co.uk

www.davidkohn.co.uk

PROJECT Wheatsheaf Yard

PROJECT ADDRESS 50c Red Lion Street London WC1R 4PF

CLIENT Patricia Lennox-Boyd & Jamie Stevens

RIBA Plan of Work Stage 3

**DRAWING TITLE** Proposed Plan - Ground Floor

DRAWING NUMBER 218-PL12-01

CURRENT REVISION DATE FIRST ISSUED 12.06.19

**CURRENT ISSUE** DRAWN BY Planning JD

SCALE CHECKED BY 1:50 @ A1

1:100 @ A3

**KEY PLAN** 

- Do not scale from this drawing.

1. Party Wall

SUMMARY OF REVISIONS - Brickwork to front amended. - GF door to staircase added. - GF windows to front amended. - GF/FF staircase windows amended. - FF winch door and hoist beam to front added. - 2F dormer set back to match existing.