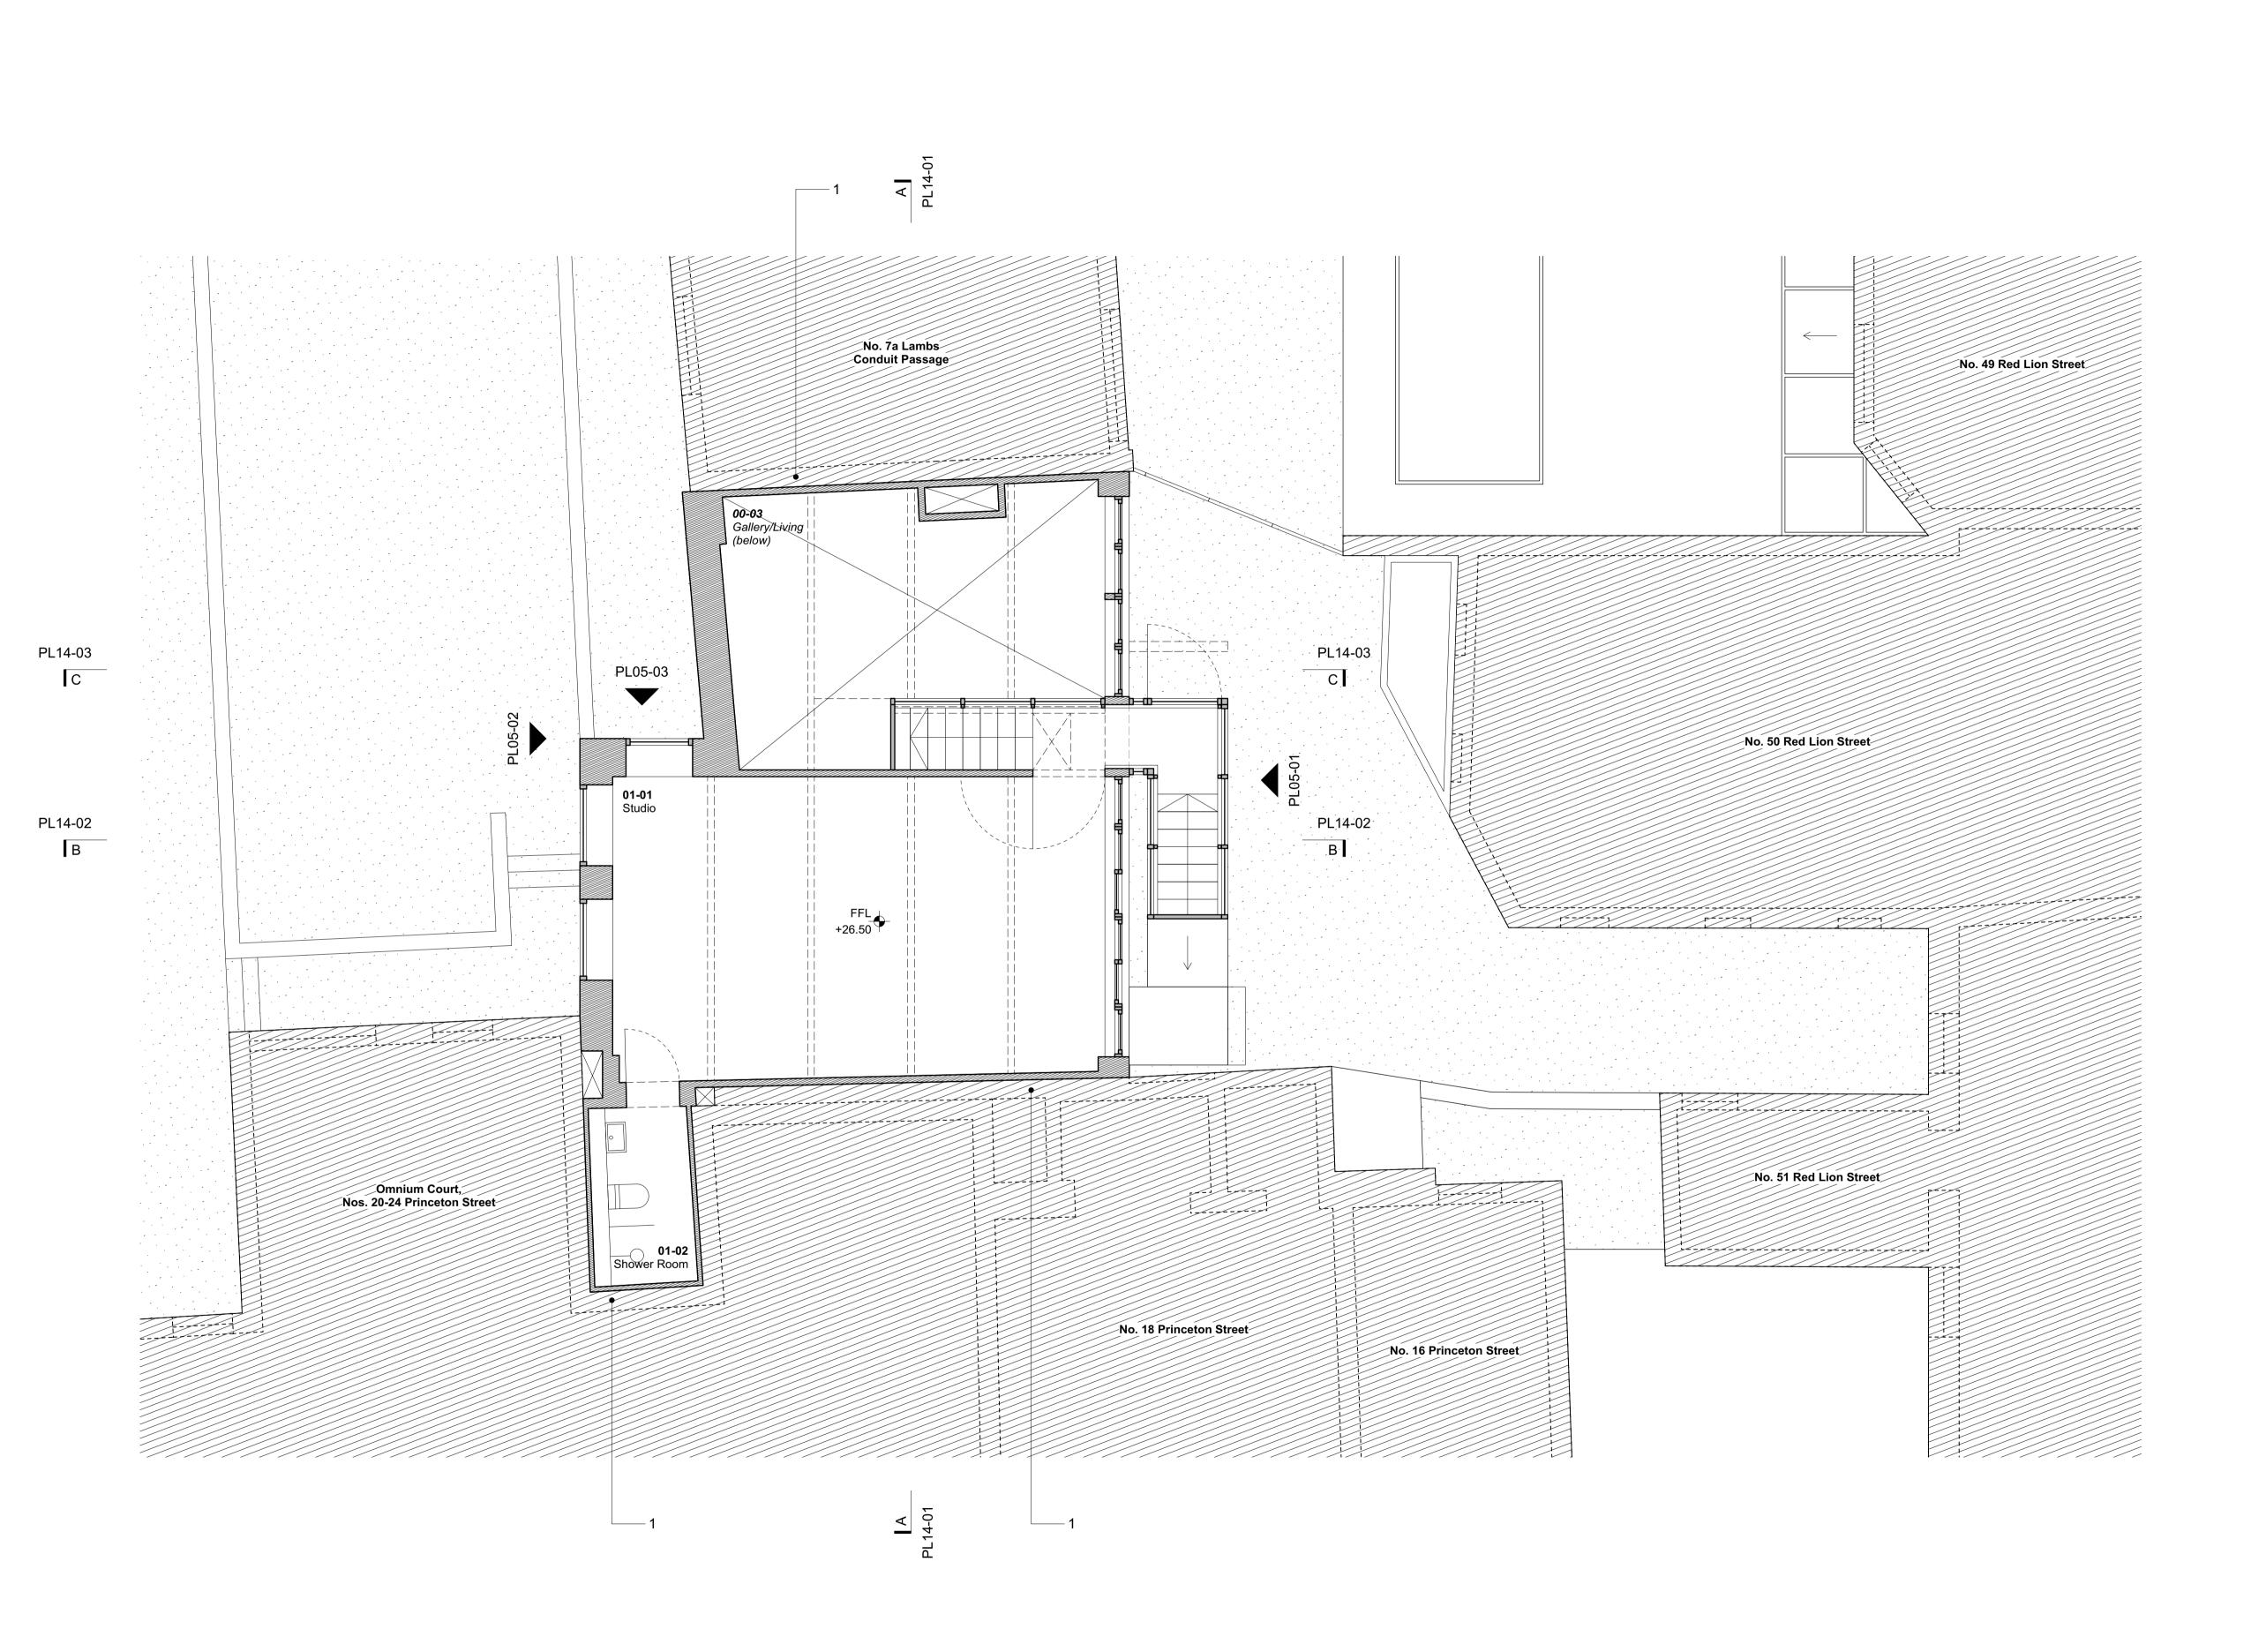

- 3F doors amended. Square windows to rear enlarged.Secure bicycle store added.

10.06.20 12.06.19

Planning REV DATE FOR

Amendment

David Kohn Architects

**Bedford House** 125-133 Camden High Street London NW1 7JR

+44(0)20 7424 8596 info@davidkohn.co.uk

www.davidkohn.co.uk

**PROJECT** Wheatsheaf Yard

PROJECT ADDRESS 50c Red Lion Street London WC1R 4PF

CLIENT Patricia Lennox-Boyd & Jamie Stevens

RIBA Plan of Work Stage 3

**DRAWING TITLE** Proposed Plan - First Floor

DRAWING NUMBER 218-PL12-02

CURRENT REVISION DATE FIRST ISSUED 12.06.19

**CURRENT ISSUE** 

DRAWN BY Planning JD

CHECKED BY

SCALE 1:50 @ A1

1:100 @ A3