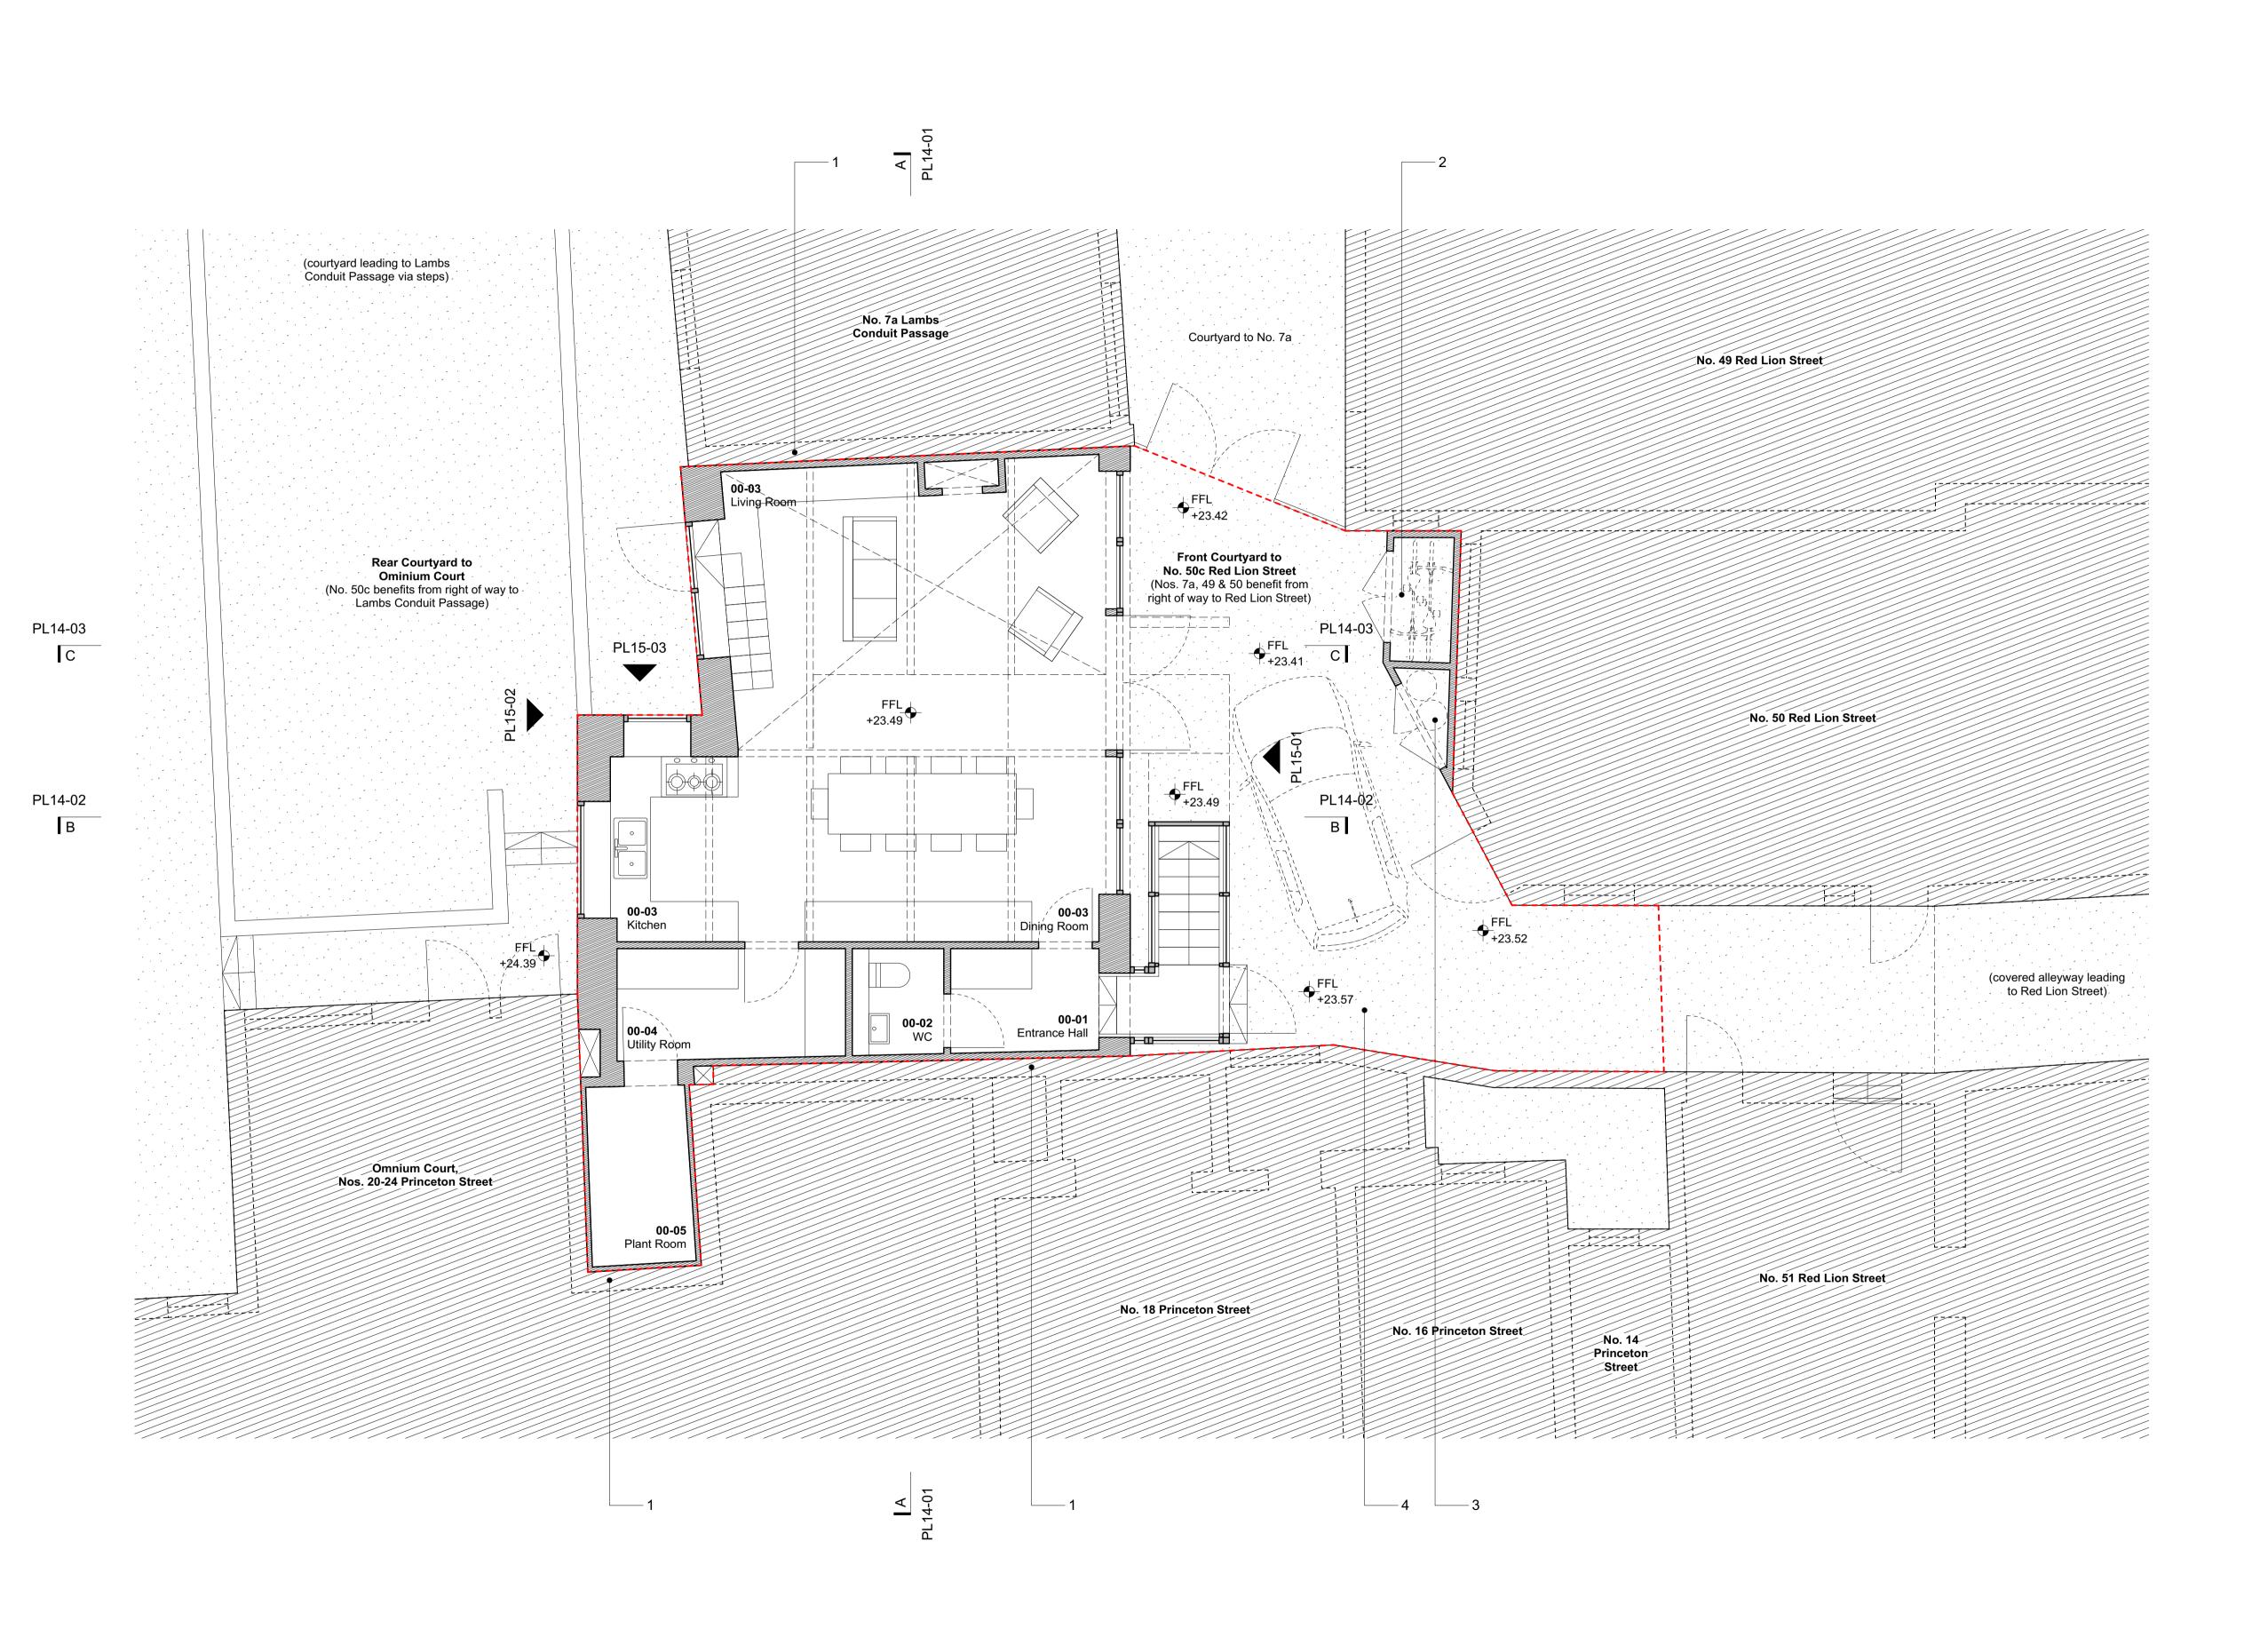

0 0.5 1 2m

**KEY PLAN** 

- Do not scale from this drawing.

Party Wall
 Secure & Covered Bicycle Parking
 Refuse Storage
 Car Parking

Site Boundary

SUMMARY OF REVISIONS - Brickwork to front amended. - GF door to staircase added. - GF windows to front amended. - GF/FF staircase windows amended.

- FF winch door and hoist beam to front added. - 2F dormer set back to match existing. - 3F doors amended.

FOR

Square windows to rear enlarged.Secure bicycle store added.

10.06.20 Amendment 12.06.19 Planning

REV DATE

David Kohn Architects

**Bedford House** 125-133 Camden High Street London NW1 7JR

+44(0)20 7424 8596 info@davidkohn.co.uk

www.davidkohn.co.uk

PROJECT Wheatsheaf Yard

PROJECT ADDRESS 50c Red Lion Street London WC1R 4PF

CLIENT Patricia Lennox-Boyd & Jamie Stevens

RIBA Plan of Work Stage 3

**DRAWING TITLE** Proposed Plan - Ground Floor

DRAWING NUMBER 218-PL12-01

CURRENT REVISION DATE FIRST ISSUED 12.06.19

**CURRENT ISSUE** DRAWN BY Planning JD

SCALE CHECKED BY 1:50 @ A1

1:100 @ A3

**KEY PLAN** 

- Do not scale from this drawing.

1. Party Wall

SUMMARY OF REVISIONS - Brickwork to front amended. - GF door to staircase added. - GF windows to front amended. - GF/FF staircase windows amended. - FF winch door and hoist beam to front added. - 2F dormer set back to match existing.