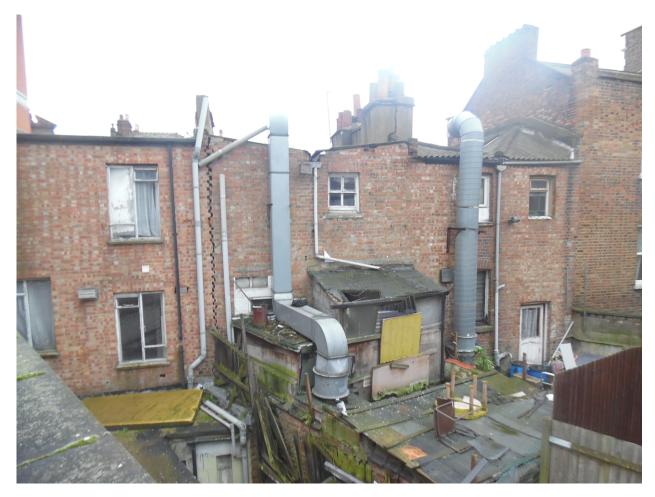

PH1 - SIDE VIEW OF NUMBERS 9, 7, 5, 3, 1, 1a & 2

PH2 - SIDE VIEW OF NUMBERS 2, 1, 1a, 3, 5, 7 & 9

PH3 - FRONT VIEW OF NUMBERS 7,5 & 3

PH4 - REAR VIEW OF No 7

PH5 - REAR VIEW OF NUMBERS 7 & 3

MR. MARIO TYRIMOU

Main Contractor

RESIDENTIAL & COMMERCIAL DEVELOPMENT TO No 3,5 & 7 FORTESS ROAD KENTISH TOWN, LONDON, NW51AA

Drawing Title PHOTOGRAPH NO.S PH1 - PH5

| Scale               | Date            | Drawn By |
|---------------------|-----------------|----------|
| NTS@ A3             | August 2015     | SH       |
| Project No.<br>1539 | Drawing No. PH1 |          |