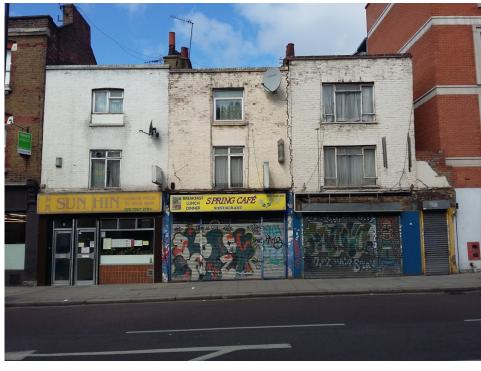

PH1 - SIDE VIEW OF NUMBERS 9, 7, 5, 3, 1, 1a & 2

PH2 - SIDE VIEW OF NUMBERS 2, 1, 1a, 3, 5, 7 & 9

PH3 - FRONT VIEW OF NUMBERS 7,5 & 3

PH4 - REAR VIEW OF No 7

PH5 - REAR VIEW OF NUMBERS 7 & 3

MR. MARIO TYRIMOU

Main Contractor

RESIDENTIAL & COMMERCIAL DEVELOPMENT TO No 3,5 & 7 FORTESS ROAD KENTISH TOWN, LONDON, NW51AA

Drawing Title PHOTOGRAPH NO.S PH1 - PH5

| Scale               | Date            | Drawn By |
|---------------------|-----------------|----------|
| NTS@ A3             | August 2015     | SH       |
| Project No.<br>1539 | Drawing No. PH1 |          |