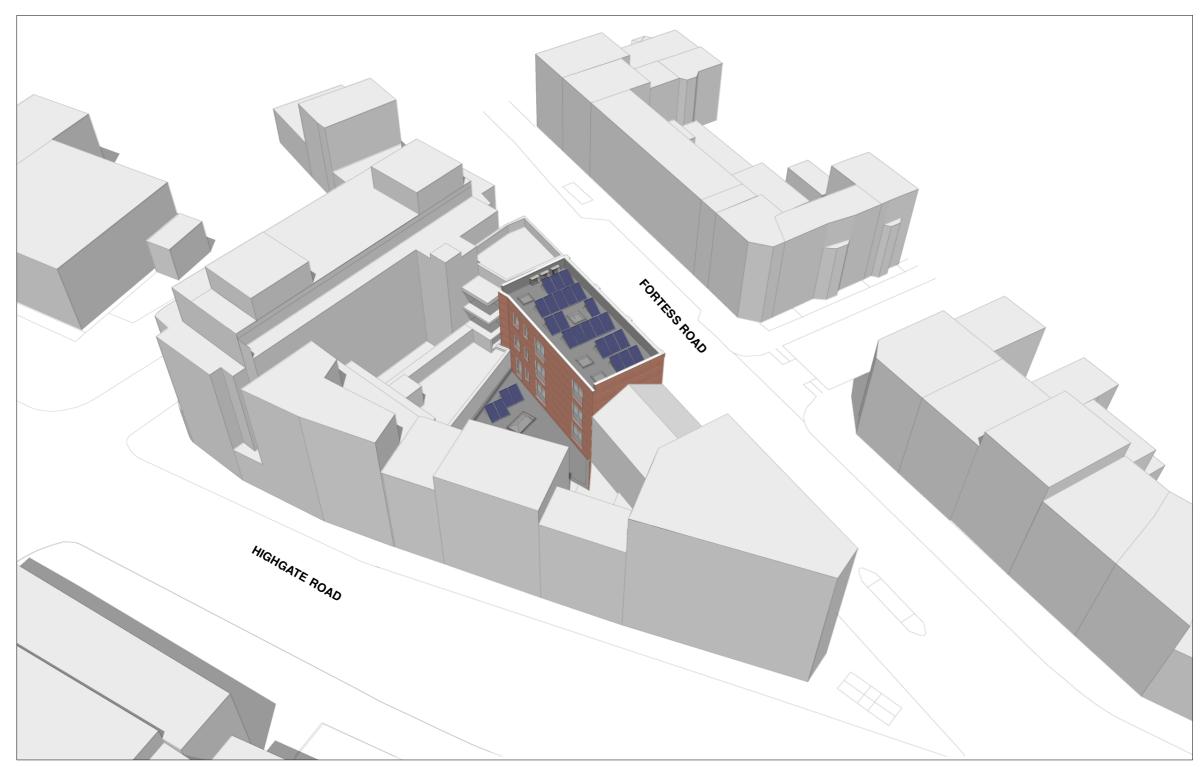

**PROPOSED 3D MASSING VIEW 4 - REAR** 

SITE PLAN SHOWING VIEW 4

## PROPOSED 3D MASSING VIEW 4

| Scale       | Date          | Drawn By |
|-------------|---------------|----------|
| NTS @ A3    | February 2019 | DK       |
| Project No. | Drawing No.   | Rev.     |
| 1539        | M4            | Δ1       |
| 1000        |               | /        |