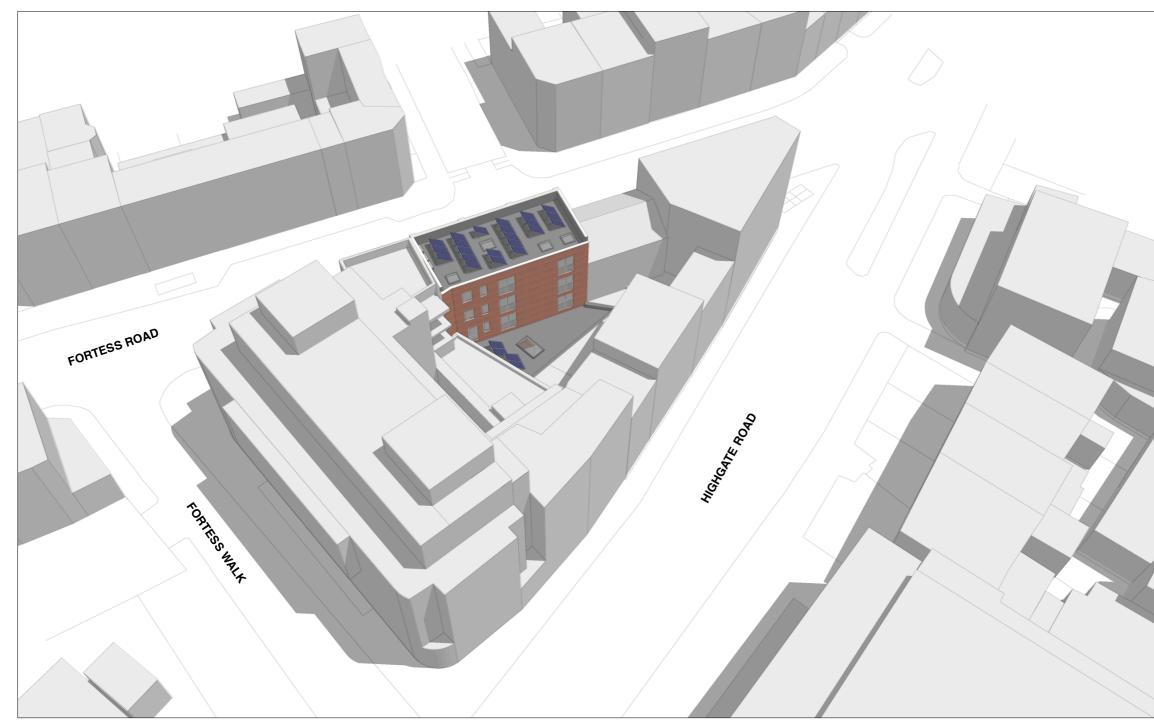

**PROPOSED 3D MASSING VIEW 3 - REAR** 

SITE PLAN SHOWING VIEW 3

MR. MARIO TYRIMOU

Main Contractor

Project RESIDENTIAL & COMMERCIAL DEVELOPMENT TO No 3,5 & 7 FORTESS ROAD KENTISH TOWN, LONDON, NW51AA

## Drawing Title PROPOSED 3D MASSING VIEW 3

| Scale<br>NTS @ A3                                                                             | Date<br>February 2019 | Drawn By<br>DK |
|-----------------------------------------------------------------------------------------------|-----------------------|----------------|
| Project No.<br>1539                                                                           | Drawing No.<br>M3     | Rev.<br>A1     |
| DO NOT SCALE THIS DRAWING.<br>ALL DIMENSIONS TO BE CHECKED ON SITE                            |                       |                |
| DRAWING STATUS<br>A SCHEME - Outline/Scheme drawings for proposals, budgets, etc.             |                       |                |
| B DESIGN DEVELOPMENT - Evolving final design drawings for<br>approvals, tenders, billing etc. |                       |                |
| C CONSTRUCTION - Fully developed drawings issued under<br>instruction for construction.       |                       |                |
| ONLY STATUS 'C' DRAWINGS TO BE USED FOR CONSTRUCTION PURPOSES                                 |                       |                |