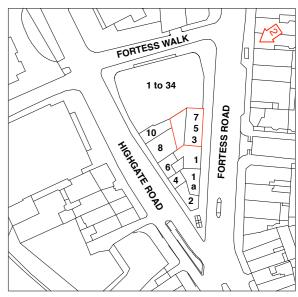

**PROPOSED 3D MASSING VIEW 2 - FRONT** 



**SITE PLAN SHOWING VIEW 2** 



## **GLA Architecture and Design**

Southgate Office Village, Block E, First Floor, 286A Chase Road, London, N14 6HF

T 020 8886 5100 F 020 8886 0669 E g@glaad.co.uk
Revision:- A2: 25.03.20: dk : Scheme amended
Revision:- A1: 13.03.18: dk : Shop signs amended
Client

MR. MARIO TYRIMOU

Main Contractor

Project RESIDENTIAL & COMMERCIAL DEVELOPMENT TO No 3,5 & 7 FORTESS ROAD KENTISH TOWN, LONDON, NW51AA

Drawing Title PROPOSED 3D MASSING VIEW 2

| Scale               | Date          | Drawn By   |
|---------------------|---------------|------------|
| NTS @ A3            | February 2019 | DK         |
| Project No.<br>1539 | M2            | Rev.<br>A2 |

DO NOT SCALE THIS DRAWING.

ALL DIMENSIONS TO BE CHECKED ON SITE

© Copyright

DRAWING STATUS

A SCHEME