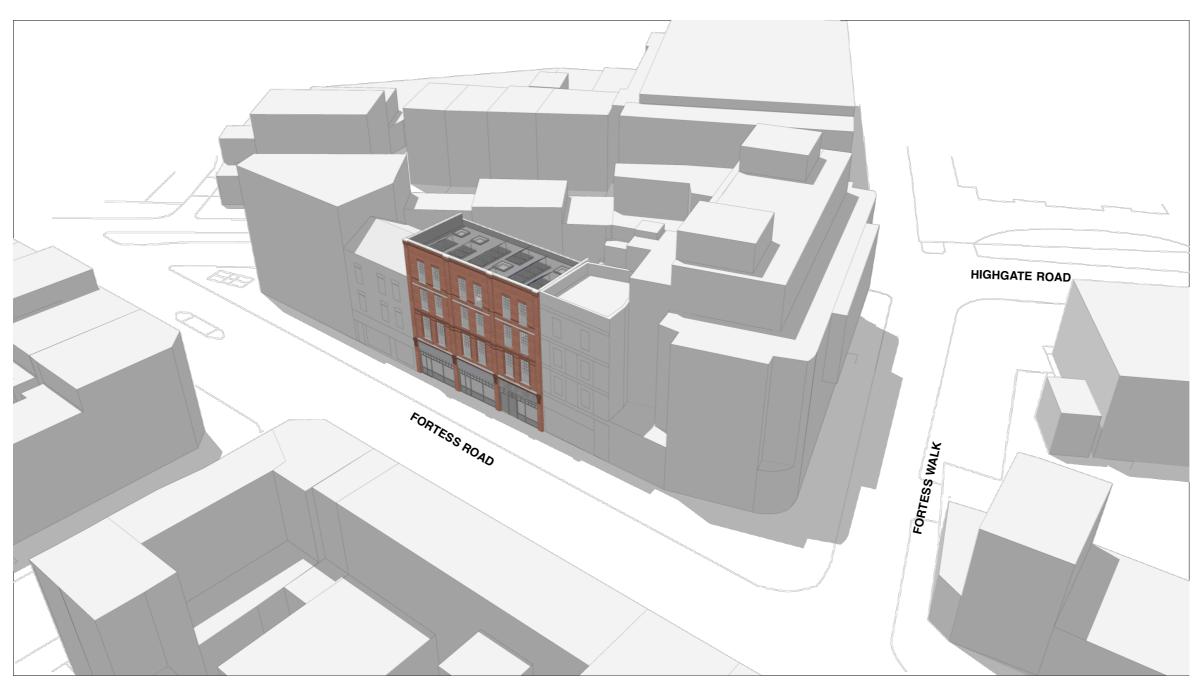

**PROPOSED 3D MASSING VIEW 2 - FRONT** 

**SITE PLAN SHOWING VIEW 2** 

MR. MARIO TYRIMOU

Main Contractor

Project RESIDENTIAL & COMMERCIAL DEVELOPMENT TO No 3,5 & 7 FORTESS ROAD KENTISH TOWN, LONDON, NW51AA

Drawing Title PROPOSED 3D MASSING VIEW 2

| Scale               | Date          | Drawn By   |
|---------------------|---------------|------------|
| NTS @ A3            | February 2019 | DK         |
| Project No.<br>1539 | M2            | Rev.<br>A2 |