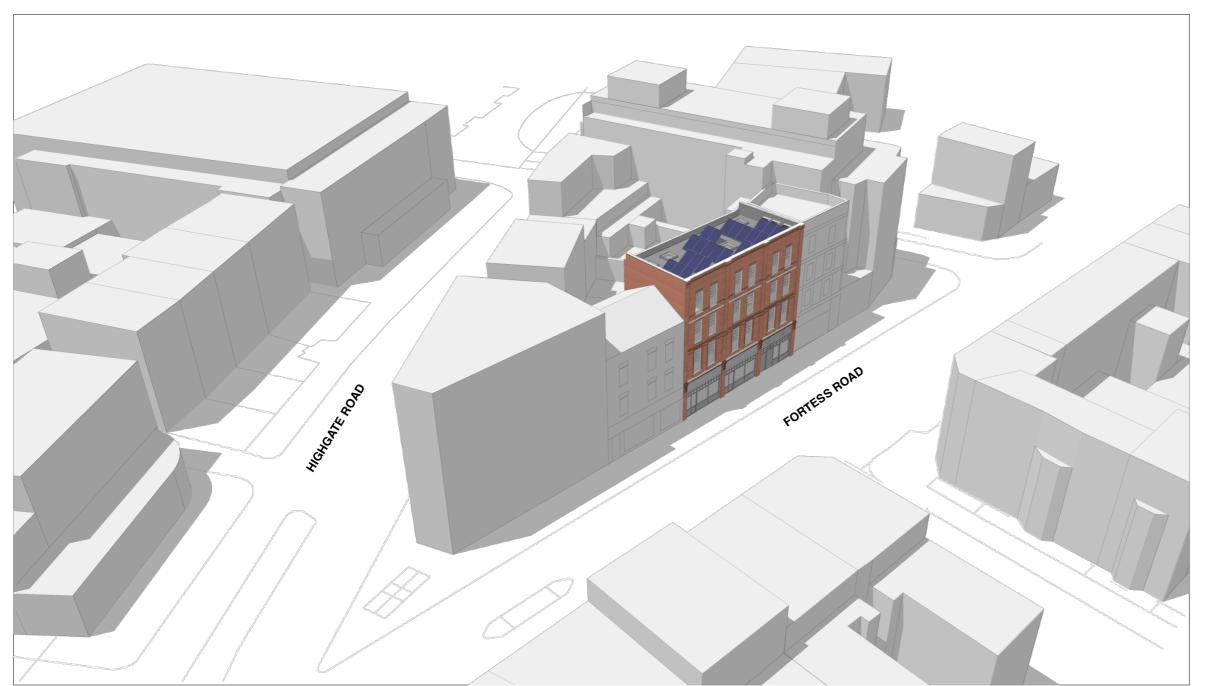

**PROPOSED 3D MASSING VIEW 1 - FRONT** 

SITE PLAN SHOWING VIEW 1

MR. MARIO TYRIMOU

Main Contractor

RESIDENTIAL & COMMERCIAL DEVELOPMENT TO No 3,5 & 7 FORTESS ROAD KENTISH TOWN, LONDON, NW51AA

Drawing Title
PROPOSED 3D MASSING VIEW 1

| Scale               |                  | Drawn By   |
|---------------------|------------------|------------|
| NTS @ A3            | . ob. daily 2010 | DK         |
| Project No.<br>1539 | Drawing No.      | Rev.<br>A2 |
| 1000                |                  | / 12       |