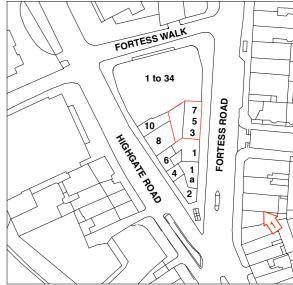

**PROPOSED 3D MASSING VIEW 1 - FRONT** 

SITE PLAN SHOWING VIEW 1

MR. MARIO TYRIMOU

Main Contractor

RESIDENTIAL & COMMERCIAL DEVELOPMENT TO No 3,5 & 7 FORTESS ROAD KENTISH TOWN, LONDON, NW51AA

Drawing Title
PROPOSED 3D MASSING VIEW 1

| Scale               |                  | Drawn By   |
|---------------------|------------------|------------|
| NTS @ A3            | . ob. daily 2010 | DK         |
| Project No.<br>1539 | Drawing No.      | Rev.<br>A2 |
| 1000                |                  | / 12       |