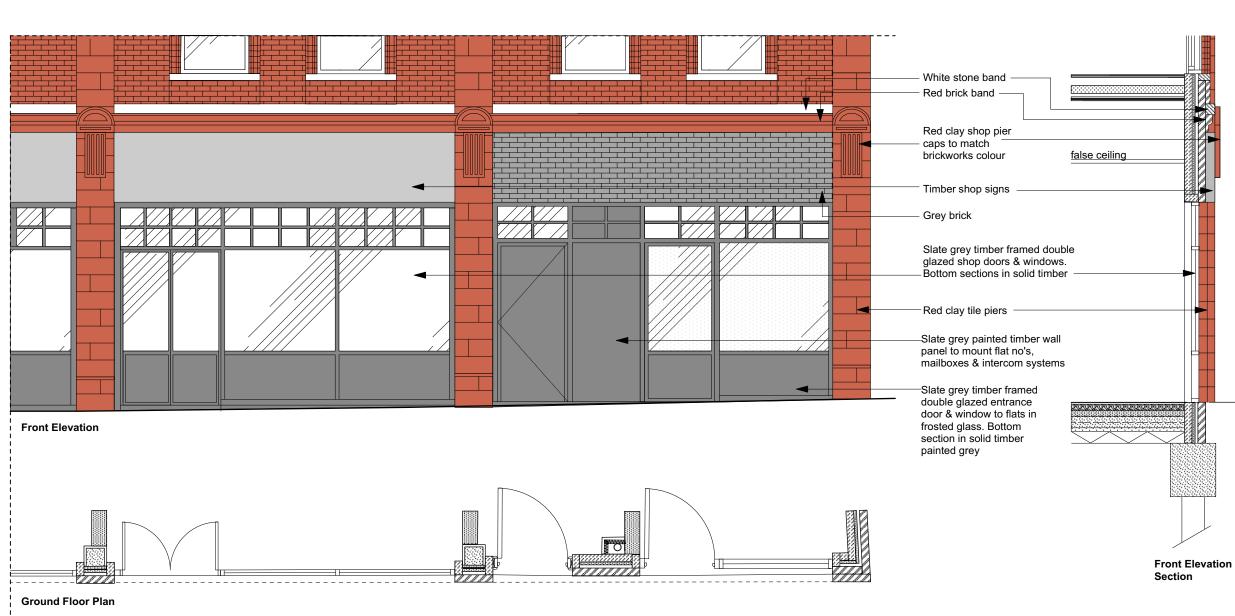

Main Contractor Project RESIDENTIAL & COMMERCIAL DEVELOPMENT TO No 3,5 & 7 FORTESS ROAD KENTISH TOWN, LONDON, NW5 1AA Drawing Title PROPOSED FRONT ELEVATION SHOWING SHOP FRONT FINISHES Scale 1:50@ A3 March 2020 Project No. 1539 Drawing No. 22 DO NOT SCALE THIS DRAWING. DRAWING STATUS

MR. MARIO TYRIMOU

Clien

C Copyright ALL DIMENSIONS TO BE CHECKED ON SITE A SCHEME - Outline/Scheme drawings for proposals, budgets, etc. B DESIGN DEVELOPMENT - Evolving final design drawings for approvals, tenders, billing etc. C CONSTRUCTION - Fully developed drawings issued under instruction for construction. ONLY STATUS 'C' DRAWINGS TO BE USED FOR CONSTRUCTION PURPOSES

Drawn By DK

Rev. A-