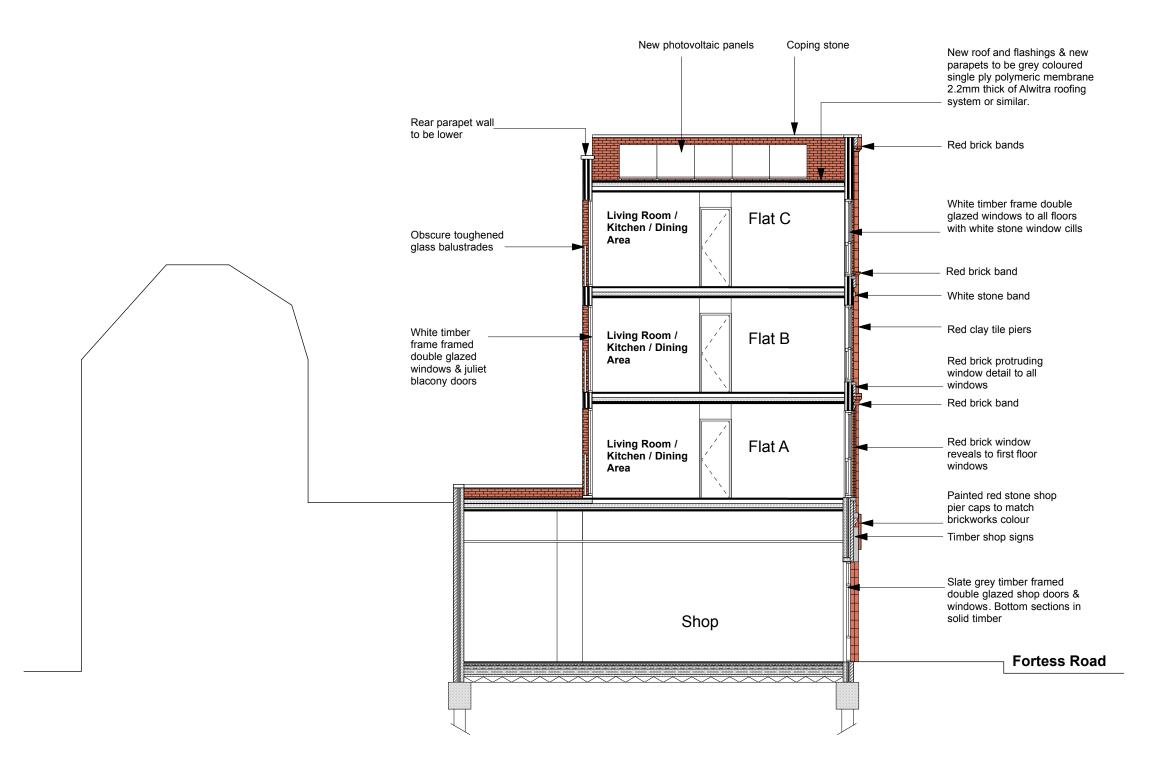

**Proposed Section CC** Scale 1:100 2 3 4

5 M

windows amended. Front facade detail added. Revision:- A5: 13.03.18: dk : Shop signs amended Revision:- A4: 25.01.19: dk : Rooflights omitted & photovoltaic

panels added.

Revision:- A3: 11.12.18: dk : Scheme amended based on survey. Section amended to CC. Revision:- A2: 23.06.17: dk : Scheme amended. Revision:- A1: 24.10.16: eg : Scheme amended.

## Drawing Title PROPOSED SECTION CC

|             |             | Drawn By<br>SH, EG |
|-------------|-------------|--------------------|
| Project No. | Drawing No. | Rev.               |
| 1539        | 15          | A6                 |