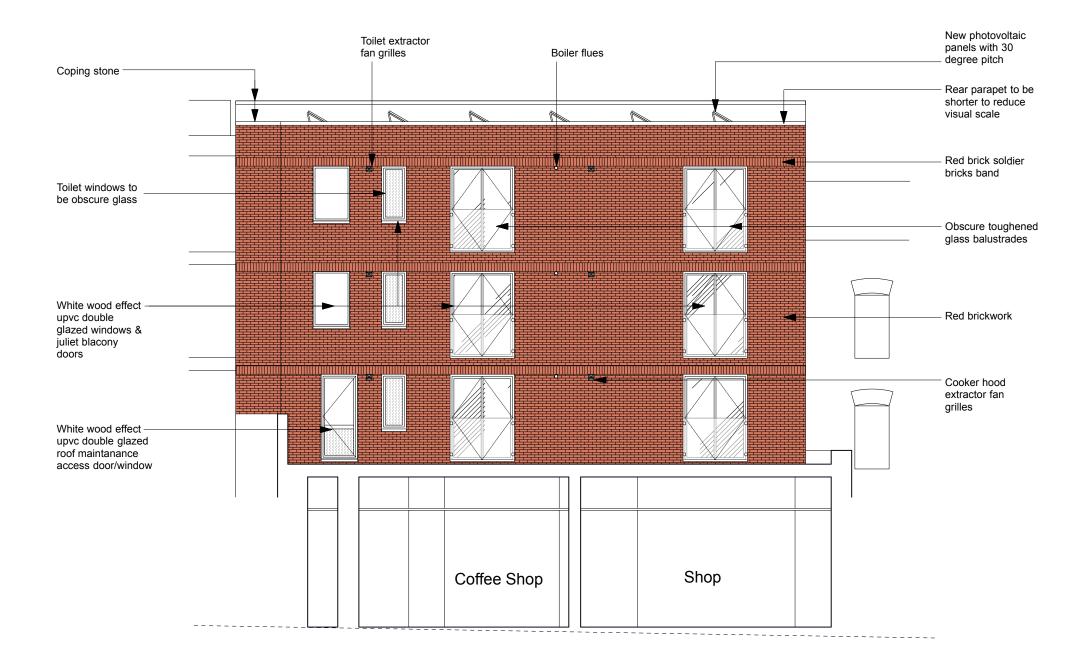

## **Proposed Rear Elevation Scale 1:100**

# Drawing Title PROPOSED REAR ELEVATION

| Scale<br>1:100 @ A3 |                   | Drawn By<br>SH, EG |
|---------------------|-------------------|--------------------|
| Project No.<br>1539 | Drawing No.<br>14 | A7                 |