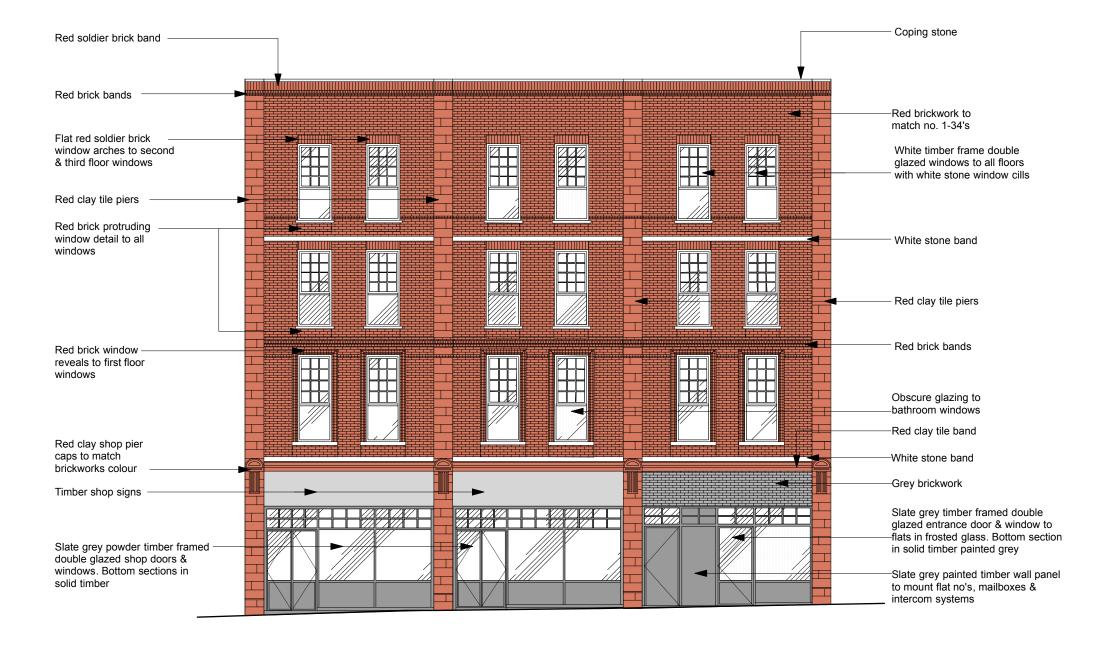

MR. MARIO TYRIMOU

Main Contractor

RÉSIDENTIAL & COMMERCIAL DEVELOPMENT TO No 3,5 & 7 FORTESS ROAD KENTISH TOWN, LONDON, NW5 1AA

Drawing Title
PROPOSED FRONT ELEVATION

| Scale               | Date              | Drawn By |
|---------------------|-------------------|----------|
| 1:100 @ A3          | May 2016          | SH       |
| Project No.<br>1539 | Drawing No.<br>13 |          |