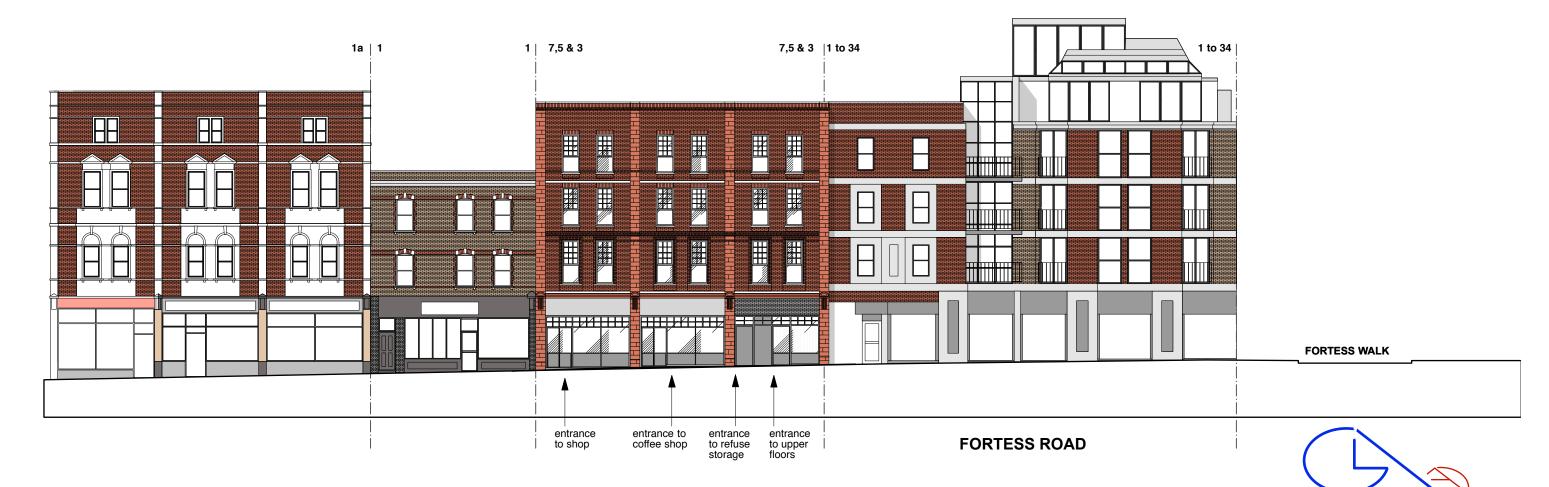

## MR. MARIO TYRIMOU

Main Contractor

Project RESIDENTIAL & COMMERCIAL DEVELOPMENT TO No 3,5 & 7 FORTESS ROAD KENTISH TOWN, LONDON, NW5 1AA

## Drawing Title PROPOSED FRONT ELEVATION

| Scale<br>1:200 @ A3 |                | Drawn By<br>SH, EG |
|---------------------|----------------|--------------------|
| Project No.<br>1539 | Drawing No. 12 | Rev.<br>A7         |

ONLY STATUS 'C' DRAWINGS TO BE USED FOR CONSTRUCTION PURPOSES

**Proposed Front Elevation Scale 1:200**