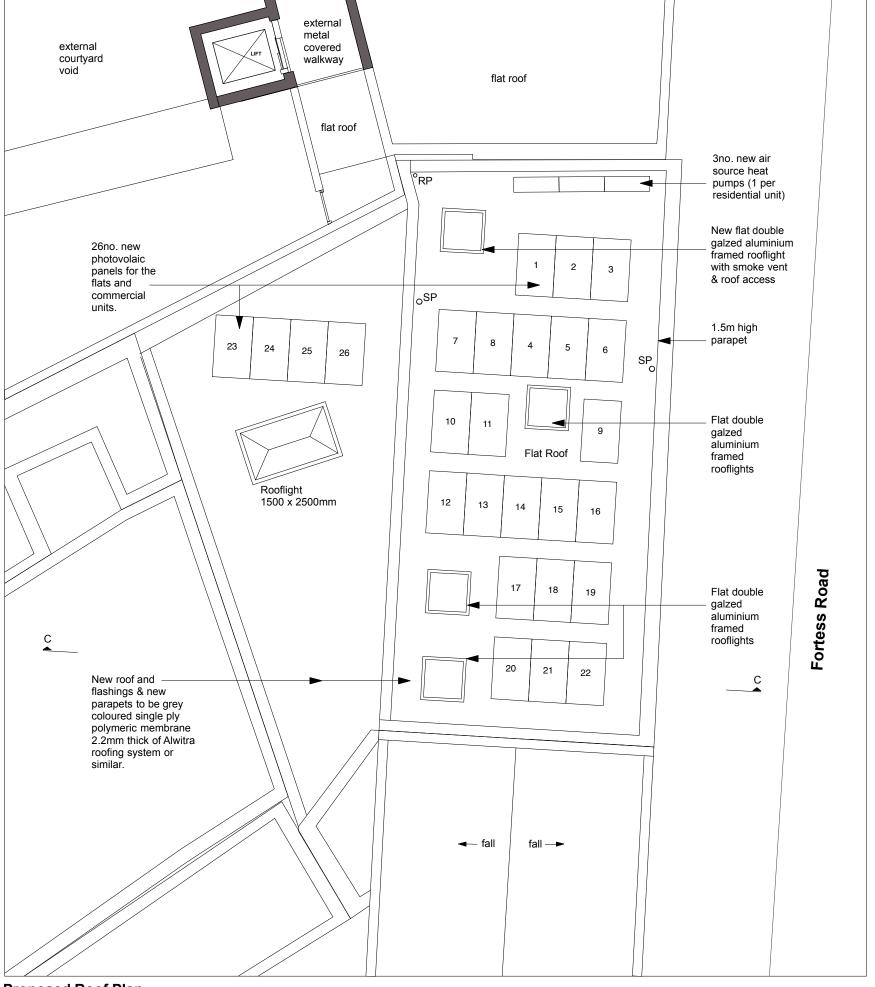

**Proposed Roof Plan** 

Scale 1:100







## **GLA Architecture and Design**

Southgate Office Village, Block E, First Floor, 286A Chase Road, London, N14 6HF T 020 8886 5100 F 020 8886 0669 E g@glaad.co.uk

Revision:- A5: 23.03.20: dk: No. 1-34's fourth floor plan added & scheme amended to suit.
Revision:- **A4**: 25.01.19: dk : Photovoltaic panels and air source

heat pumps added.
Revision:- A3: 11.12.18: dk : Scheme amended based on

survey.
Revision:- **A2**: 23.06.17: dk : Scheme amended.
Revision:- **A1**: 24.10.16: eg : Scheme amended.

## MR. MARIO TYRIMOU

Main Contractor

Project RESIDENTIAL & COMMERCIAL DEVELOPMENT TO No 3,5 & 7 FORTESS ROAD KENTISH TOWN, LONDON, NW5 1AA

## Drawing Title PROPOSED ROOF PLAN

| Scale<br>1:100 @ A3 |             | Drawn By<br>SH, EG |
|-------