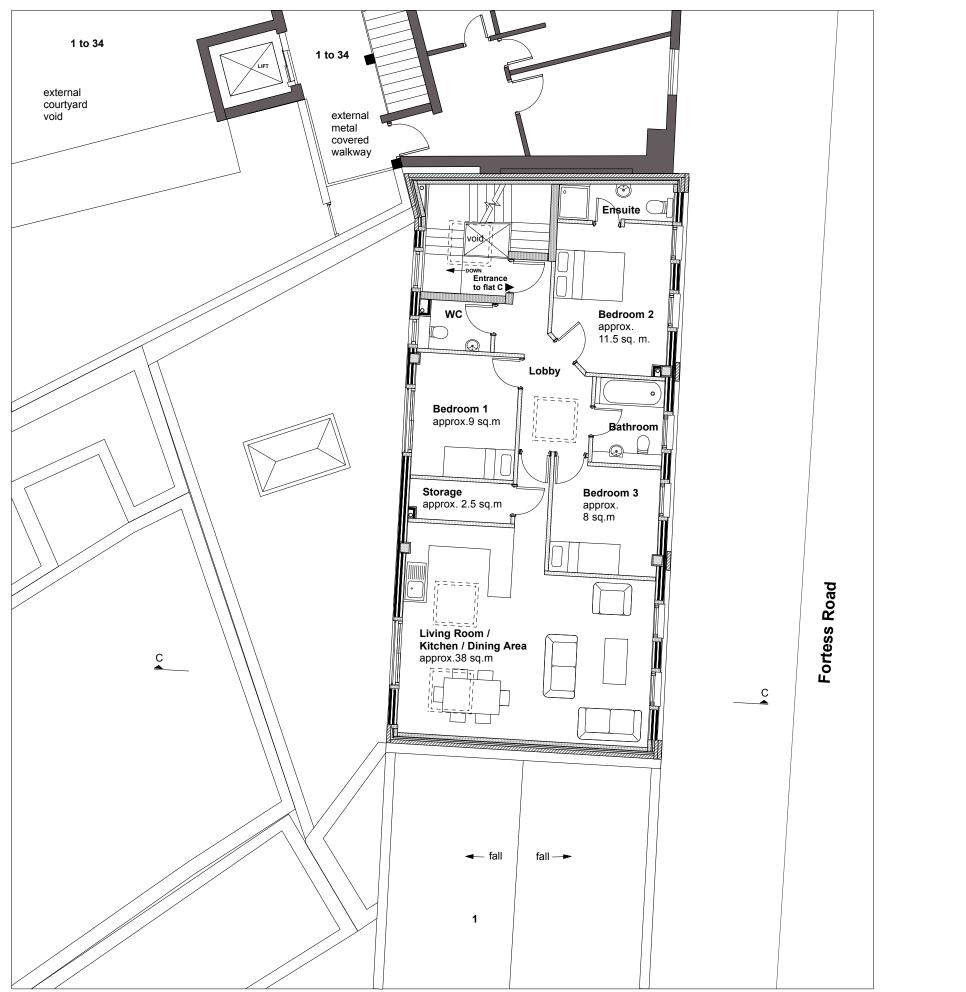

**Proposed Third Floor Plan** Scale 1:100

Note:

Ν

Flat C : Approx. 87 sq. m. 3 Bedroom 4 Person

GLA Architecture and Design

Southgate Office Village, Block E, First Floor, 286A Chase Road, London, N14 6HF

T 020 8886 5100 F 020 8886 0669 E g@glaad.co.uk Revision:- **A4**: 23.03.20: dk : Lift omitted. No. 1-34's third floor plan added & scheme amended to suit. Revision:- **A3**: 11.12.18: dk : Scheme amended based on

## MR. MARIO TYRIMOU

Main Contractor

Project RESIDENTIAL & COMMERCIAL DEVELOPMENT TO No 3,5 & 7 FORTESS ROAD KENTISH TOWN, LONDON, NW5 1AA

## Drawing Title PROPOSED THIRD FLOOR PLAN

| Scale<br>1:100 @ A3                                                                           | Date<br>May 2016  | Drawn By<br>SH |
|-----------------------------------------------------------------------------------------------|-------------------|----------------|
| Project No.<br>1539                                                                           | Drawing No.<br>08 | Rev.<br>A4     |
| DO NOT SCALE THIS DRAWING.                                                                    |                   |                |
| ALL DIMENSIONS TO BE CHECKED ON SITE (C) Copyright                                            |                   |                |
| DRAWING STATUS                                                                                |                   |                |
| A SCHEME - Outline/Scheme drawings for proposals, budgets, etc.                               |                   |                |
| B DESIGN DEVELOPMENT - Evolving final design drawings for<br>approvals, tenders, billing etc. |                   |                |
| C CONSTRUCTION - Fully developed drawings issued under instruction for construction.          |                   |                |
|                                                                                               |                   |                |