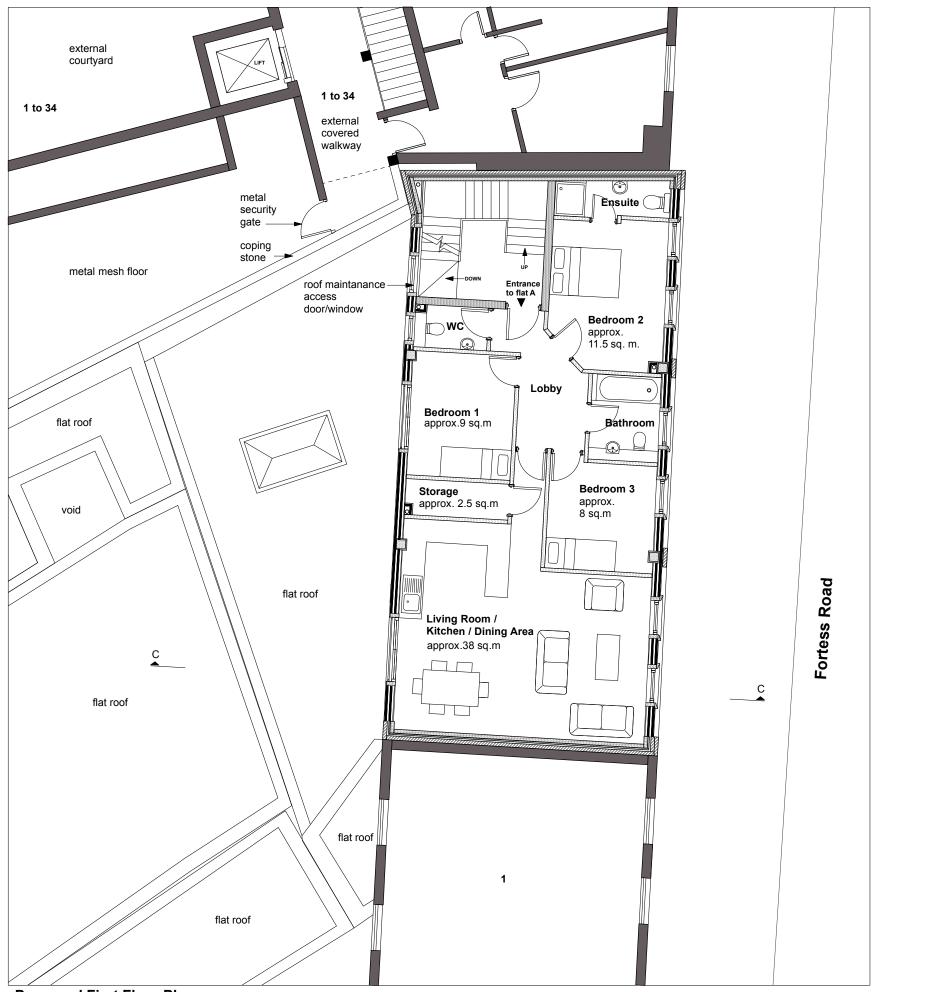

Proposed First Floor Plan Scale 1:100

Note:

Ν

Flat A : approx. 85 sq.m 3 Bedroom, 4 Persons

**GLA Architecture and Design** Southgate Office Village, Block E, First Floor, 286A Chase Road, London, N14 6HF T 020 8886 5100 F 020 8886 0669 E g@glaad.co.uk Revision:- A4: 23.03.20: dk : Lift omitted. No. 1-34's first floor plan added & scheme amended to suit. Revision:- A3: 11.12.18: dk : Scheme amended based on Revision:- A2: 23.06.17: dk : Scheme amended. Revision:- A1: 24.10.16: eg : Floor plan amended. MR. MARIO TYRIMOU Main Contractor RESIDENTIAL & COMMERCIAL DEVELOPMENT TO No 3,5 & 7 FORTESS ROAD KENTISH TOWN, LONDON, NW5 1AA Drawing Title PROPOSED FIRST FLOOR PLAN Scale 1:100 @ A3 Drawn By SS, EG Date May 2016 Project No. Drawing No Rev. 1539 06 A4 DO NOT SCALE THIS DRAWING. C Copyright ALL DIMENSIONS TO BE CHECKED ON SITE DRAWING STATUS A SCHEME - Outline/Scheme drawings for proposals, budgets, etc. B DESIGN DEVELOPMENT - Evolving final design drawings for approvals, tenders, billing etc. C CONSTRUCTION - Fully developed drawings issued under instruction for construction.