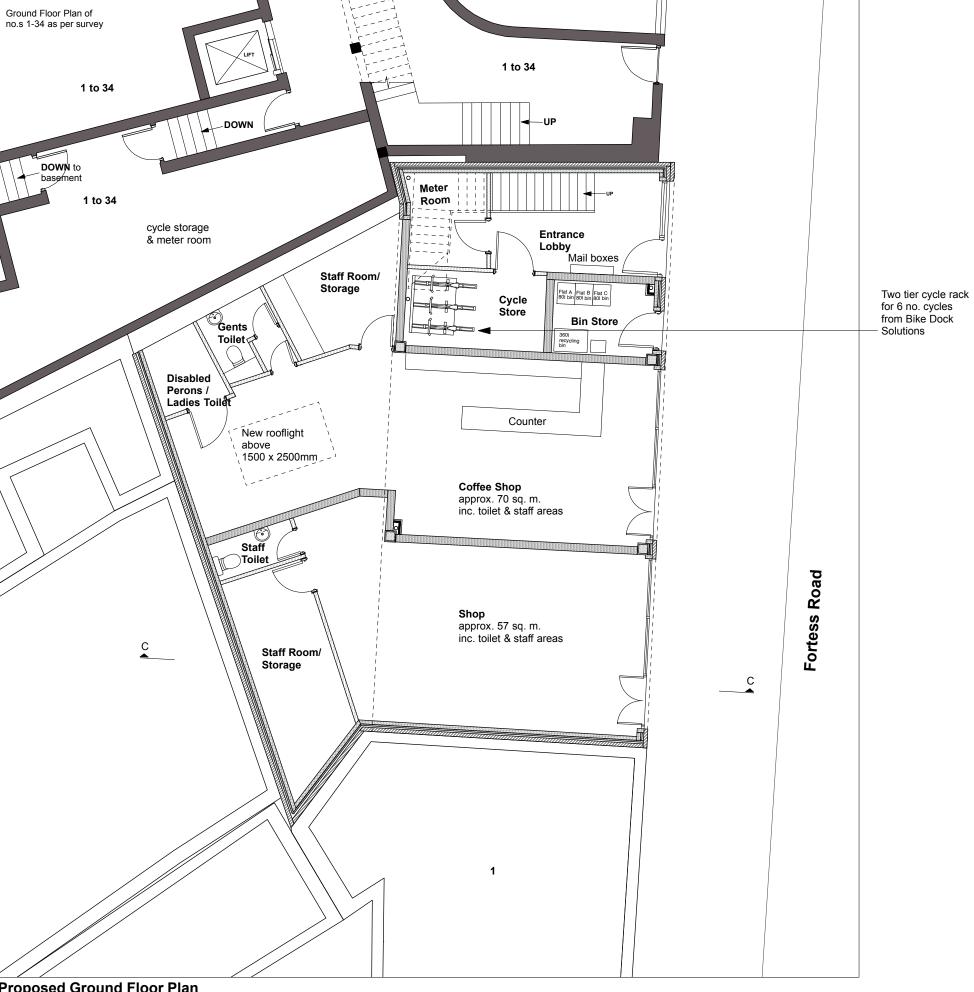

**Proposed Ground Floor Plan** 

Scale 1:100

Note:

Ν

Coffee Shop Total: Approx. 70 sq. m.

Shop Total: Approx. 57 sq.m.

## PROPOSED GROUND FLOOR PLAN

| Scale<br>1:100 @ A3 |                   | Drawn By<br>SH, EG |
|---------------------|-------------------|--------------------|
| Project No.<br>1539 | Drawing No.<br>05 | A4                 |