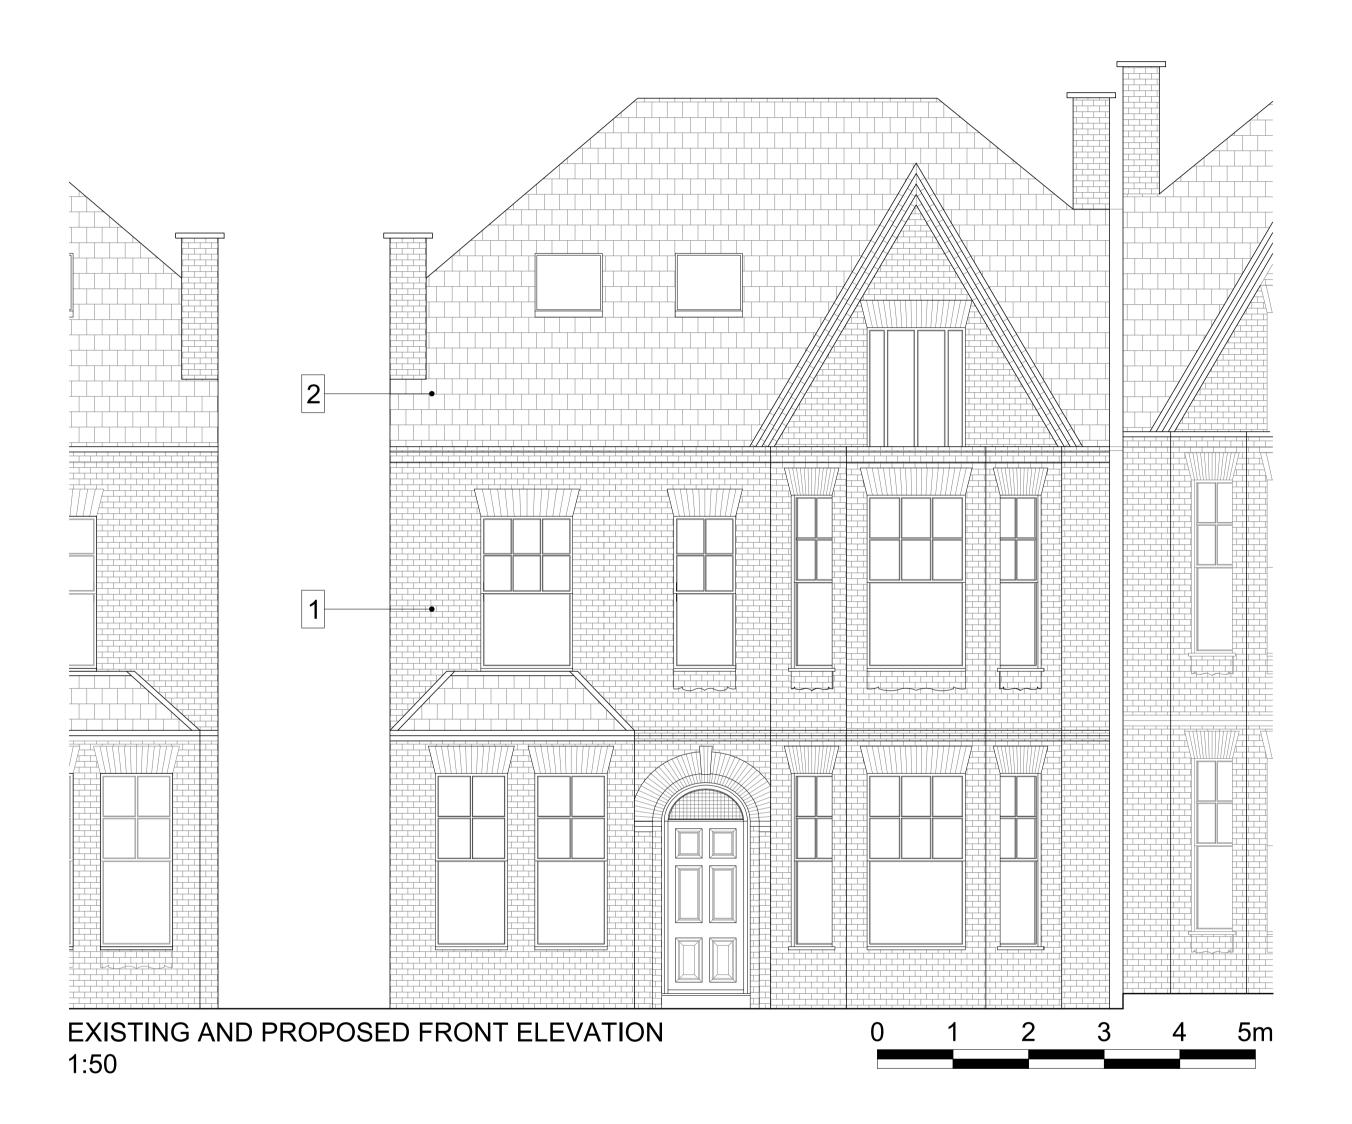

### NOTES:

THE POSITION AND LINE OF THE REAR DORMERS IS TO REMAIN AS EXISTING.

### MATERIALS KEY:

- 1. WALLS: RED STOCK BRICK
- 2. ROOF: RED CLAY TILE
- 3. WINDOWS: TO MATCH EXISTING
- 4. BALUSTRADE: IN MATERIALS APPROPRIATE TO BUILDING

| -      | -    | -           | -     |  |  |
|--------|------|-------------|-------|--|--|
| Rev.   | Date | Description | Init. |  |  |
| Client |      |             |       |  |  |

#### **EXISTING & PROPOSED FRONT ELEVATION**

| Cad File       | Sheet Size   | Scale       |
|----------------|--------------|-------------|
| 1645_PL_E_PLOT | A1           | 1:50        |
| Drawn by       | Drawing Date | Approved by |
| JB             | JUN 2020     | DW          |
| Project No.    | Drawing No.  | Revision    |
| 1645           | 1645_E_00    | -           |