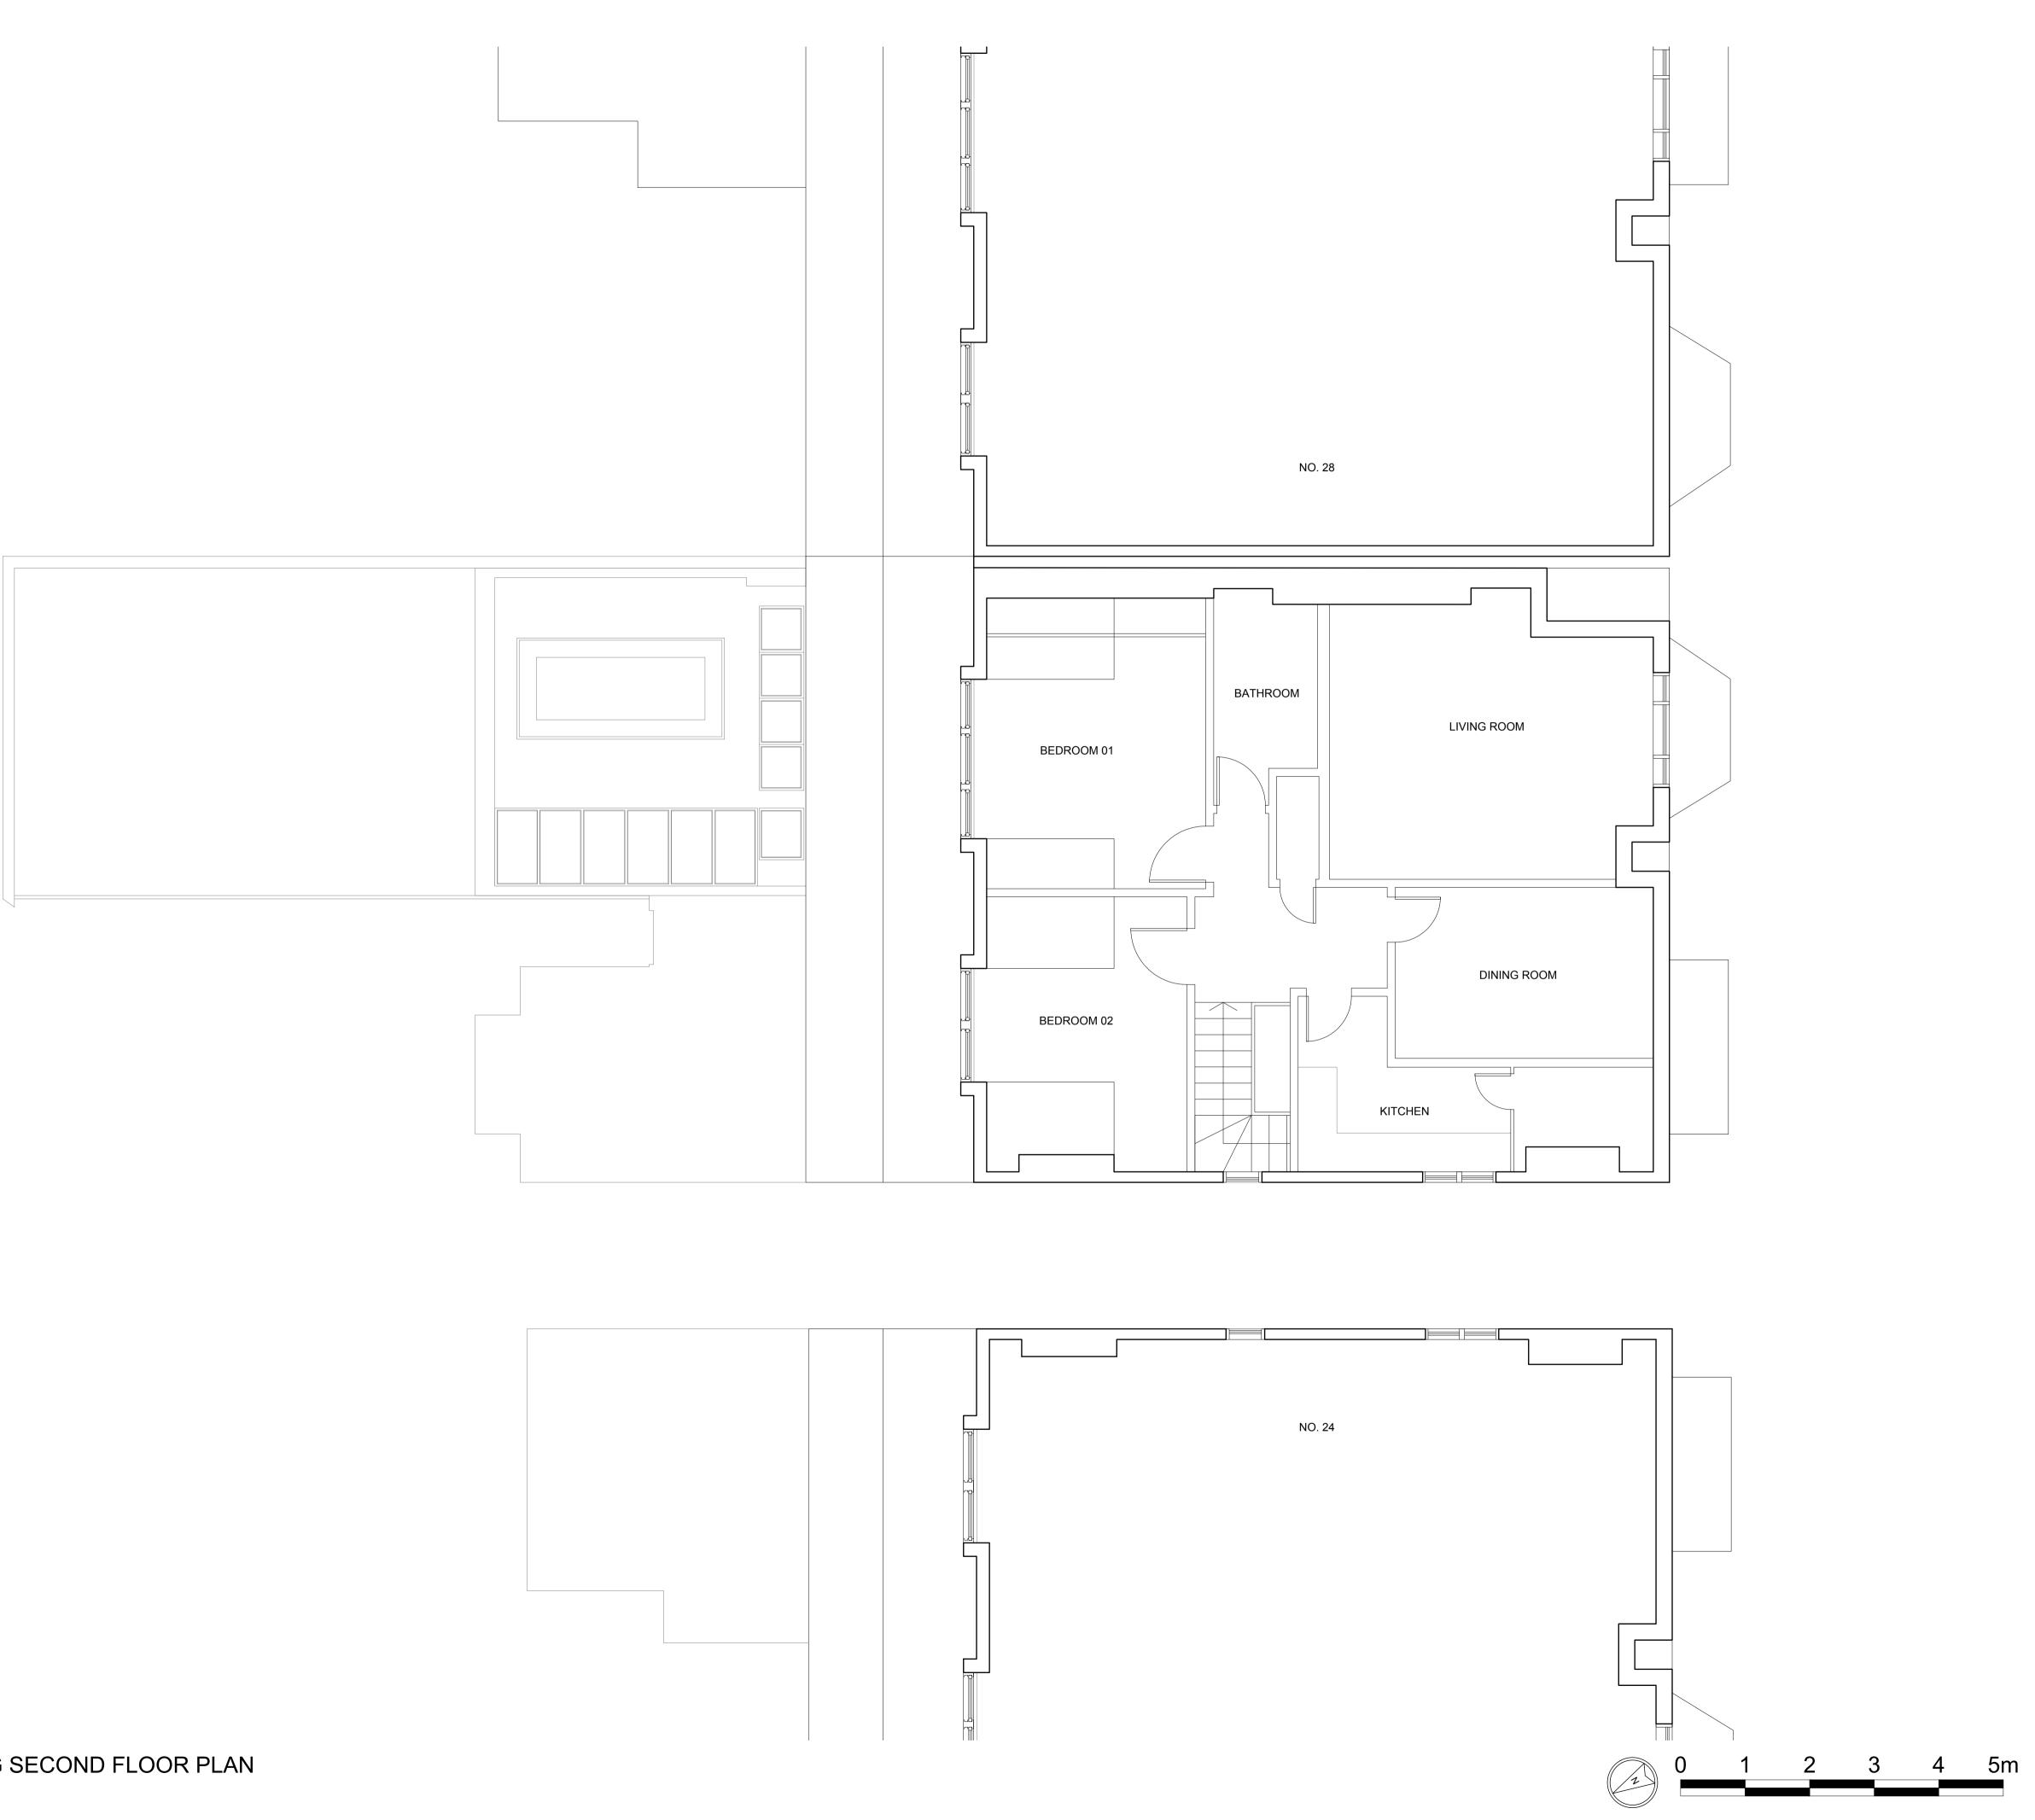

## MR & MRS CHURCH

Project Title

26D LAMBOLLE ROAD NW3 4HR

Drawing Title

EXISTING PLAN (SECOND FLOOR)

| (SECOND LEGGIC) |              |             |
|-----------------|--------------|-------------|
| Cad File        | Sheet Size   | Scale       |
| 1645_EX_P_PLOT  | A1           | 1:50        |
| Drawn by        | Drawing Date | Approved by |
| JB              | JUN 2020     | DW          |
| Project No.     | Drawing No.  | Revision    |
| 1645            | 1645_EX_P_02 | -           |