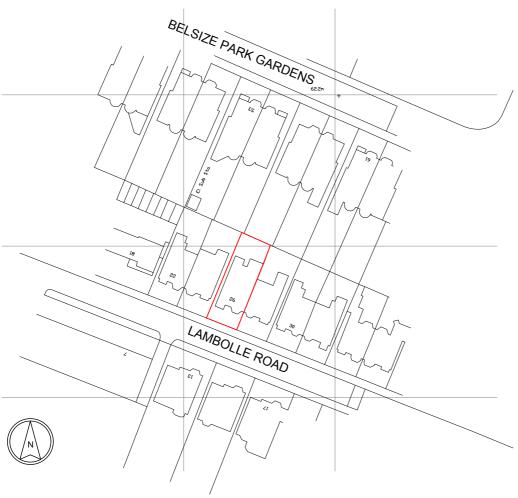

# LOCATION PLAN OS EXTRACT

| Cad File       | Sheet Size   | Scale       |
|----------------|--------------|-------------|
| 1645_PL_LP_PLO | Г А4         | 1:1250      |
| Drawn by       | Drawing Date | Approved by |
| -              | JULY 2020    | -           |
| Project No.    | Drawing No.  | Revision    |
| 1645           | LP           | -           |

## MR & MRS CHURCH

| Project Title                |  |
|------------------------------|--|
| 26D Lambolle Road<br>NW3 4HR |  |
| Drawing Title                |  |