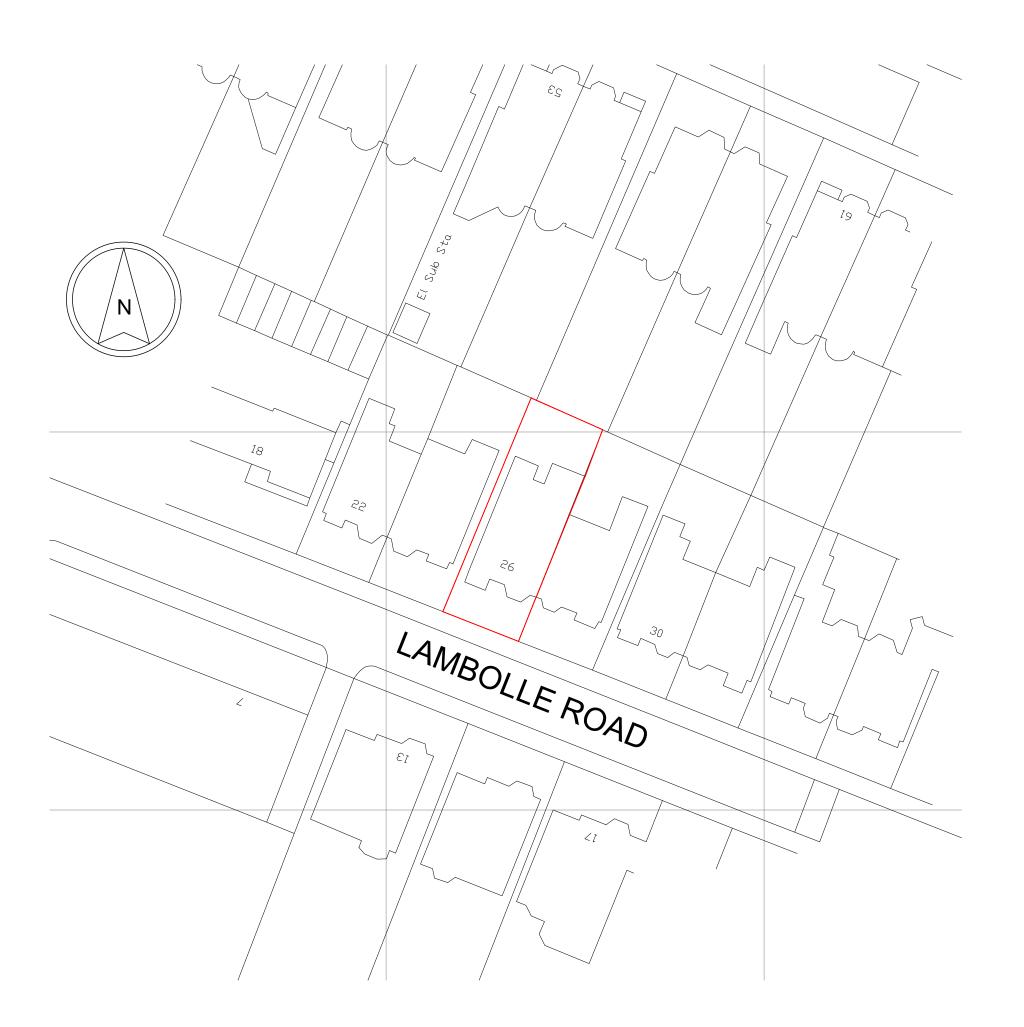

#### MR & MRS CHURCH

Project Title 26D Lambolle Road NW3 4HR

#### Drawing Title SITE PLAN

| Cad File        | Sheet Size   | Scale       |
|-----------------|--------------|-------------|
| 1645_PL_SP_PLOT | A3           | 1:500       |
| Drawn by        | Drawing Date | Approved by |
| -               | JULY 2020    | -           |
| Project No.     | Drawing No.  | Revision    |
| 1645            | SP           | -           |