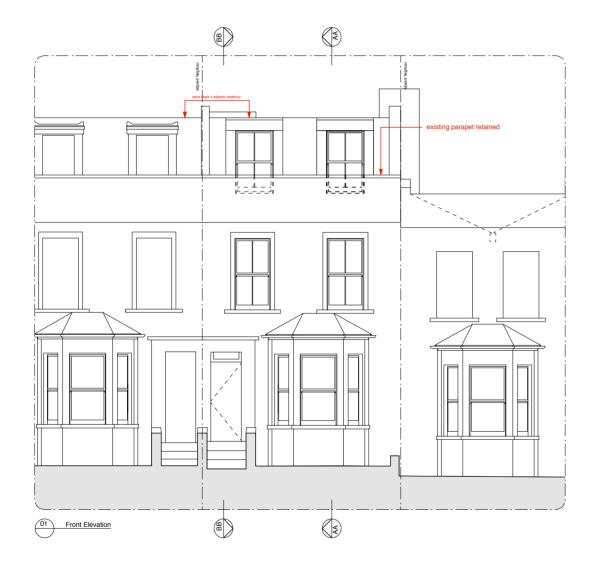

Job Spencer Rise

Address
59 Spencer Rise NW5 1AR

Status **Planning** 

Drawing title Proposed Front & Rear Elevations

Scale 1:100@A3

Revision

Trevor Brown Architect Ltd. www.trevorbrownarchitect.co.uk +44 (0) 20 8826 1486