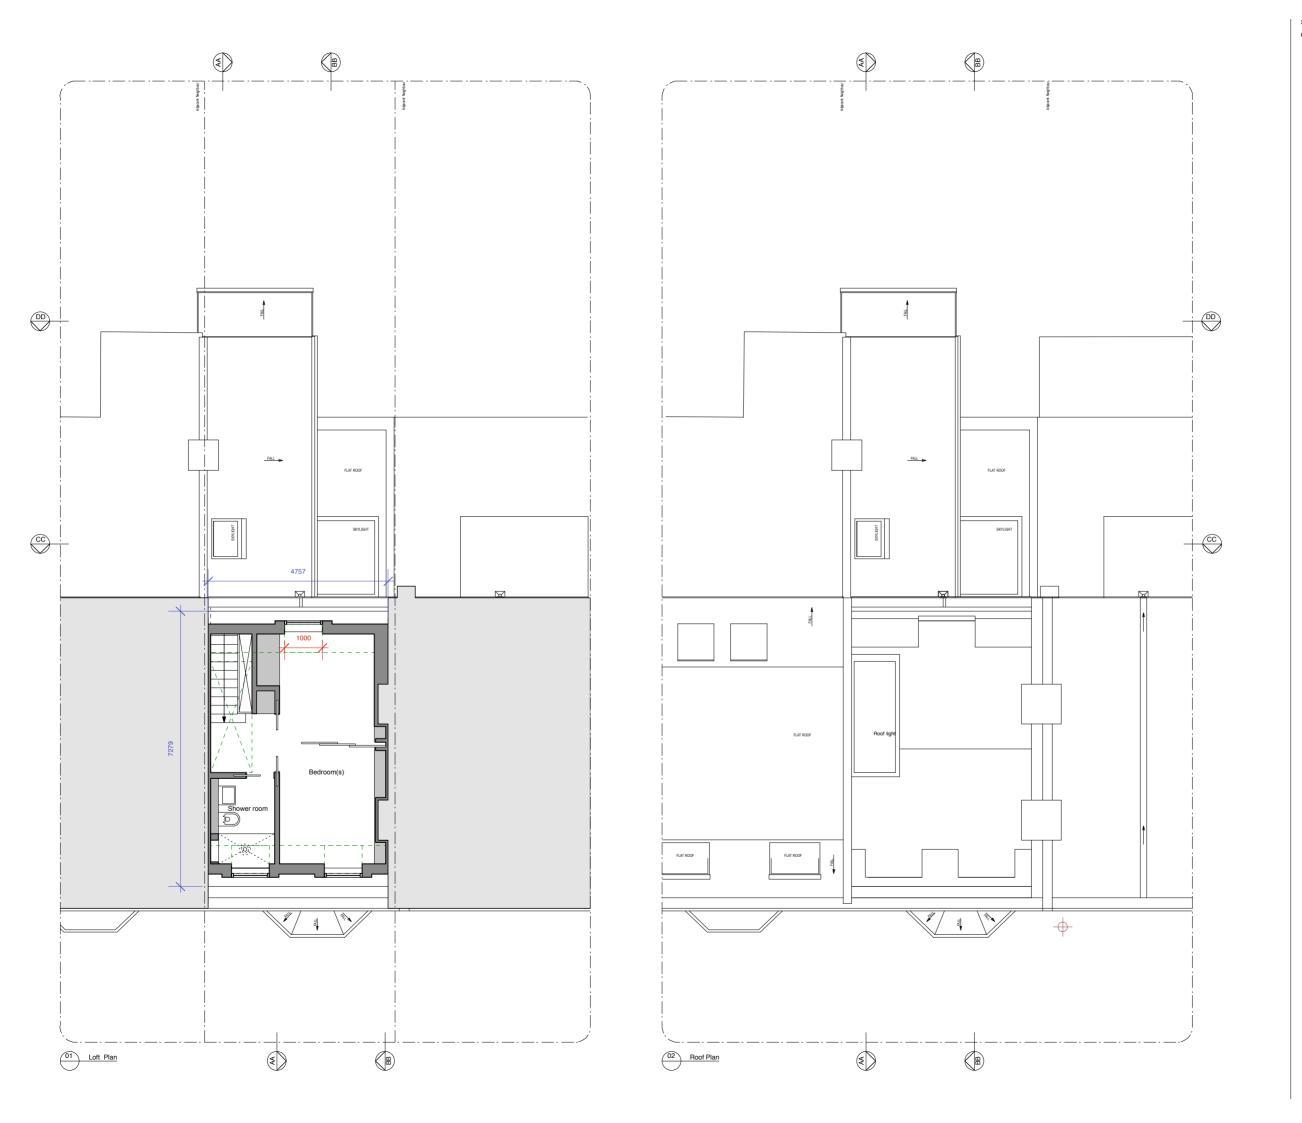

Job Spencer Rise

Address
59 Spencer Rise NW5 1AR

Status **Planning** 

Drawing title Proposed Loft & Roof Plan

Scale 1:100@A3

Drawing number 149\_1002 -

Revision

Trevor Brown Architect Ltd. www.trevorbrownarchitect.co.uk +44 (0) 20 8826 1486

| -   | 01/07/20 | Issued for Planning  | CA / TB            |
|-----|----------|----------------------|--------------------|
| Rev | Issued   | Status & Description | Drawn /<br>Checked |

All dimensions to be checked on site prior to construction or fabrication of any element. Any discrepencies between figure dimensions reported to Architect for clarrification prior to commencing work.

This drawing is to be read in conjunction with all consultants information.

Elements of services are indicated for coordination purposes. For full services layouts refer to Services Engineer's drawings and specification.

Elements of stucture are indicated for coordination purposes. For full structural layouts refer to Structural Engineer's drawings and specification.

(C) Trevor Brown Architect Ltd. All rights decsribed in chapter IV of the Copyright Designs and Patents Act 1988 have been asserted.