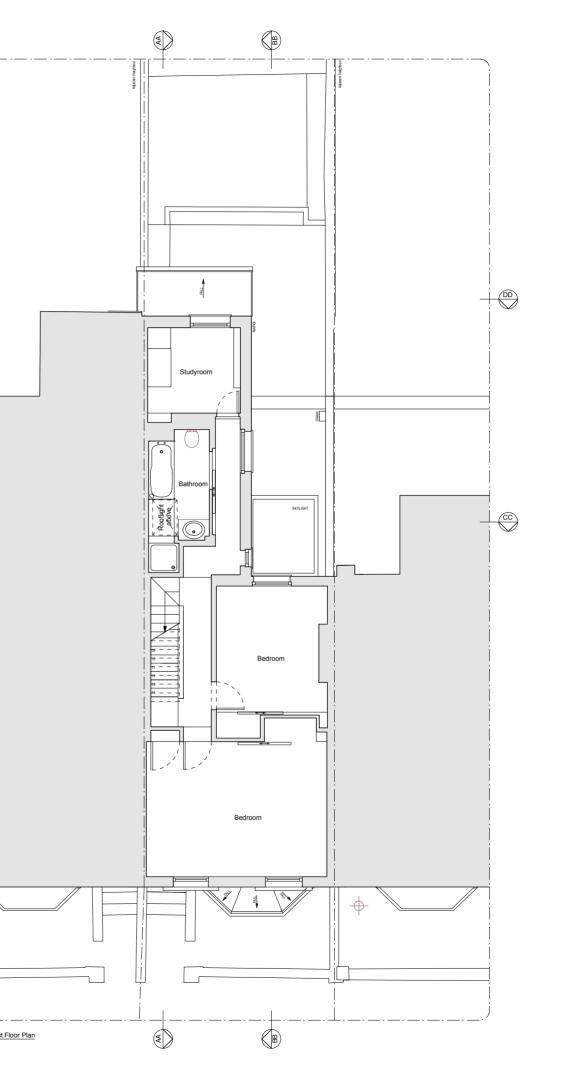

Job Spencer Rise

Address
59 Spencer Rise NW5 1AR

Status **Planning** 

Drawing title Proposed Loft & Roof Plan

Scale 1:100@A3

Drawing number 149\_1002 -

Revision

Trevor Brown Architect Ltd. www.trevorbrownarchitect.co.uk +44 (0) 20 8826 1486

| -   | 01/07/20 | Issued for Planning  | CA / TB            |
|-----|----------|----------------------|--------------------|
| Rev | Issued   | Status & Description | Drawn /<br>Checked |

All dimensions to be checked on site prior to construction or fabrication of any element. Any discrepencies between figure dimensions reported to Architect for clarrification prior to commencing work.

This drawing is to be read in conjunction with all consultants information.

Elements of services are indicated for coordination purposes. For full services layouts refer to Services Engineer's drawings and specification.

Elements of stucture are indicated for coordination purposes. For full structural layouts refer to Structural Engineer's drawings and specification.

(C) Trevor Brown Architect Ltd. All rights decsribed in chapter IV of the Copyright Designs and Patents Act 1988 have been asserted.