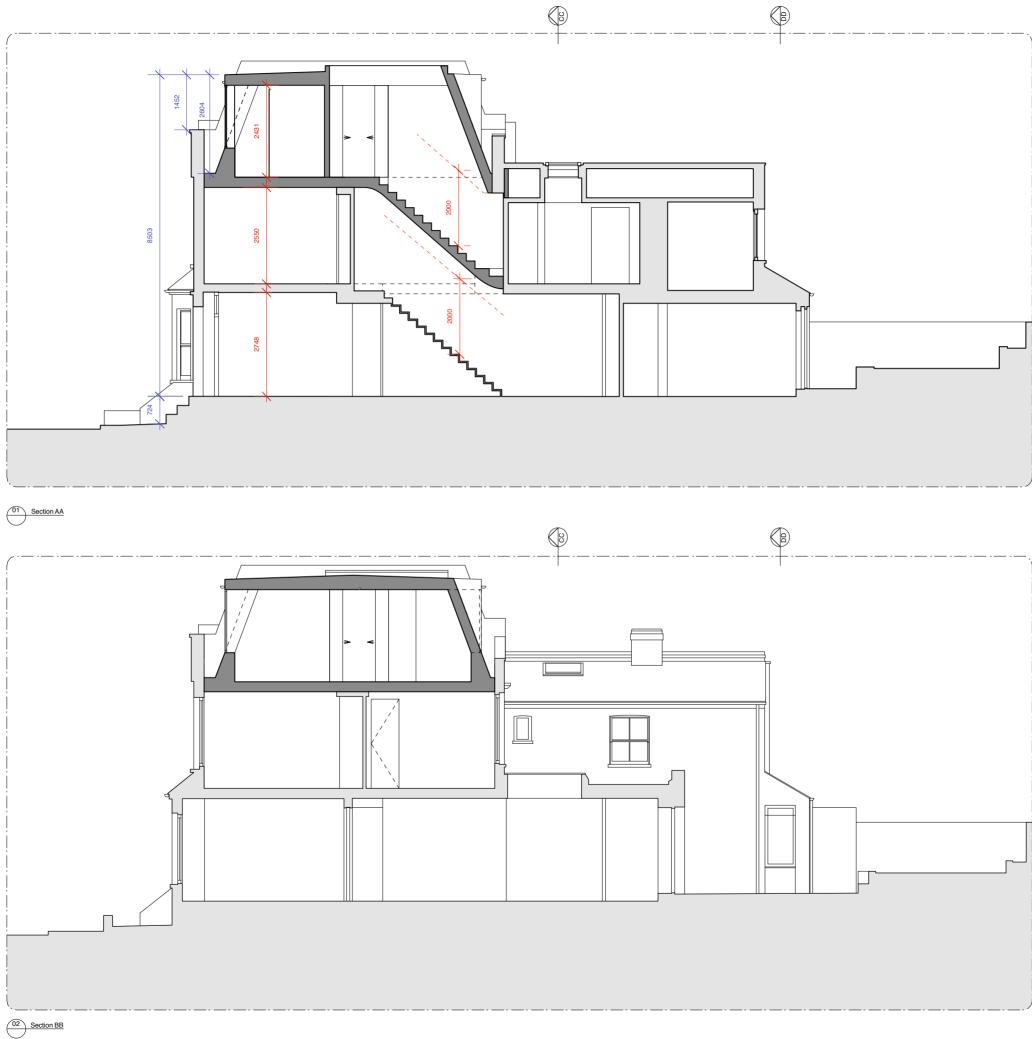

(C) Trevor Brown Architect Ltd. All rights decsribed in chapter IV of the Copyright Designs and Patents Act 1988 have been asserted.

Job Spencer Rise

Address 59 Spencer Rise NW5 1AR

Status **Planning** 

Drawing title Proposed Sections AA & BB

Scale 1:100@A3

Trevor Brown Architect Ltd. www.trevorbrownarchitect.co.uk +44 (0) 20 8826 1486 Suite 409, Ashley House, 235-239 High Road, London. N22 8HF

All dimensions to be checked on site prior to construction or fabrication of any element. Any discrepencies between figure dimensions reported to Architect for clarrification prior to commencing work.