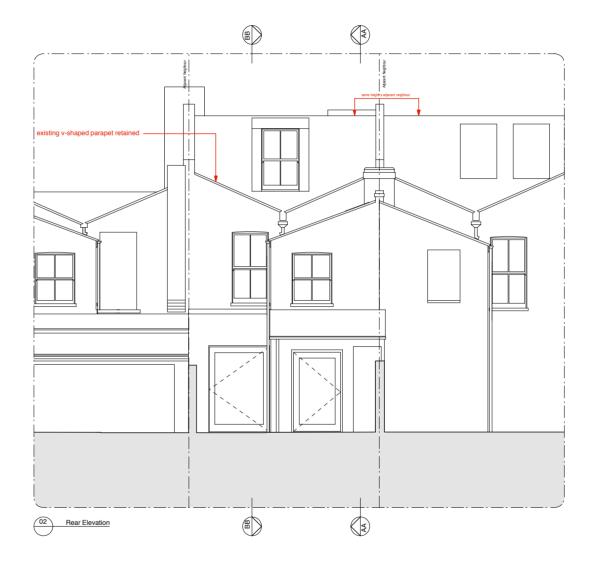

Job Spencer Rise

Address
59 Spencer Rise NW5 1AR

Status **Planning** 

Drawing title Proposed Front & Rear Elevations

Scale 1:100@A3

Revision

Trevor Brown Architect Ltd. www.trevorbrownarchitect.co.uk +44 (0) 20 8826 1486