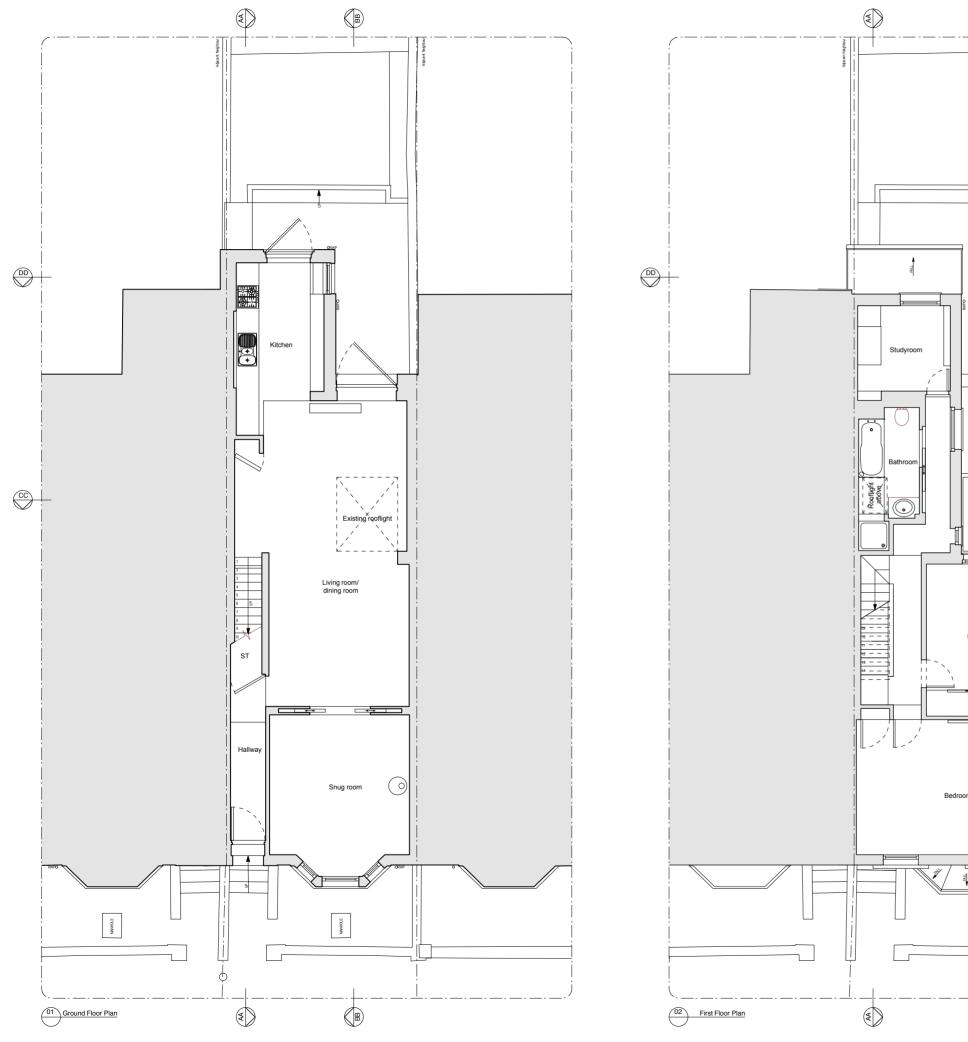

Job Spencer Rise

Address 59 Spencer Rise NW5 1AR

Status **Planning** 

Drawing title Proposed Ground & First Floor Plans

Scale 1:100@A3

Drawing number 149\_1001 -

Revision

Trevor Brown Architect Ltd. www.trevorbrownarchitect.co.uk +44 (0) 20 8826 1486 Suite 409, Ashley House, 235-239 High Road, London. N22 8HF

| -   | 01/07/20 | Issued for Planning  | CA/TB              |
|-----|----------|----------------------|--------------------|
| Rev | Issued   | Status & Description | Drawn /<br>Checked |

All dimensions to be checked on site prior to construction or fabrication of any element. Any discrepencies between figure dimensions reported to Architect for clarrification prior to commencing work.

This drawing is to be read in conjunction with all consultants information.

Elements of services are indicated for coordination purposes. For full services layouts refer to Services Engineer's drawings and specification.

Elements of stucture are indicated for coordination purposes. For full structural layouts refer to Structural Engineer's drawings and specification.

(C) Trevor Brown Architect Ltd. All rights decsribed in chapter IV of the Copyright Designs and Patents Act 1988 have been asserted.