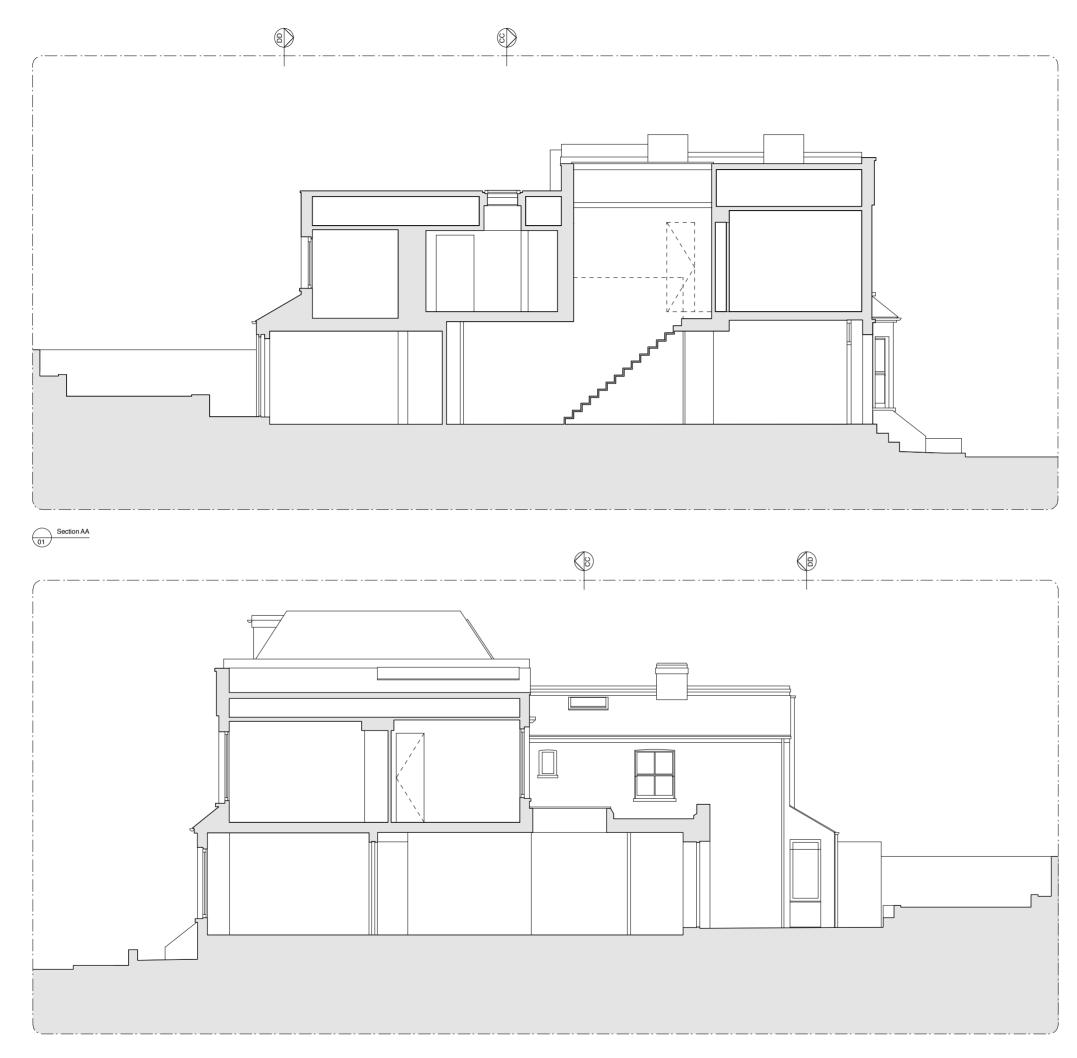

| -   | 01/07/20 | Issued for Planning  | CA/TB   |
|-----|----------|----------------------|---------|
| Rev | Issued   | Status & Description | Drawn / |

All dimensions to be checked on site prior to construction or fabrication of any element. Any discrepencies between figur dimensions reported to Architect for clarrification prior to commencing work.

This drawing is to be read in conjunction with all consultant information.

Elements of services are indicated for coor For full services layouts refer to Services E and specification.

Elements of stucture are indicated for co For full structural layouts refer to Structu drawings and specification.

(C) Trevor Brown Architect Ltd. All rights decsribed in chapter IV of the Copyright Designs and Patents Act 1988 have been asserted.

Job Spencer Rise

Address 59 Spencer Rise NW5 1AR

Status Planning

Drawing title Existing Sections AA & BB

Scale 1:100@A3

Drawing number Revi 149\_0100 -

| -   | 01/07/20 | Issued for Planning  | CA / TB            |
|-----|----------|----------------------|--------------------|
| Rev | Issued   | Status & Description | Drawn /<br>Checked |