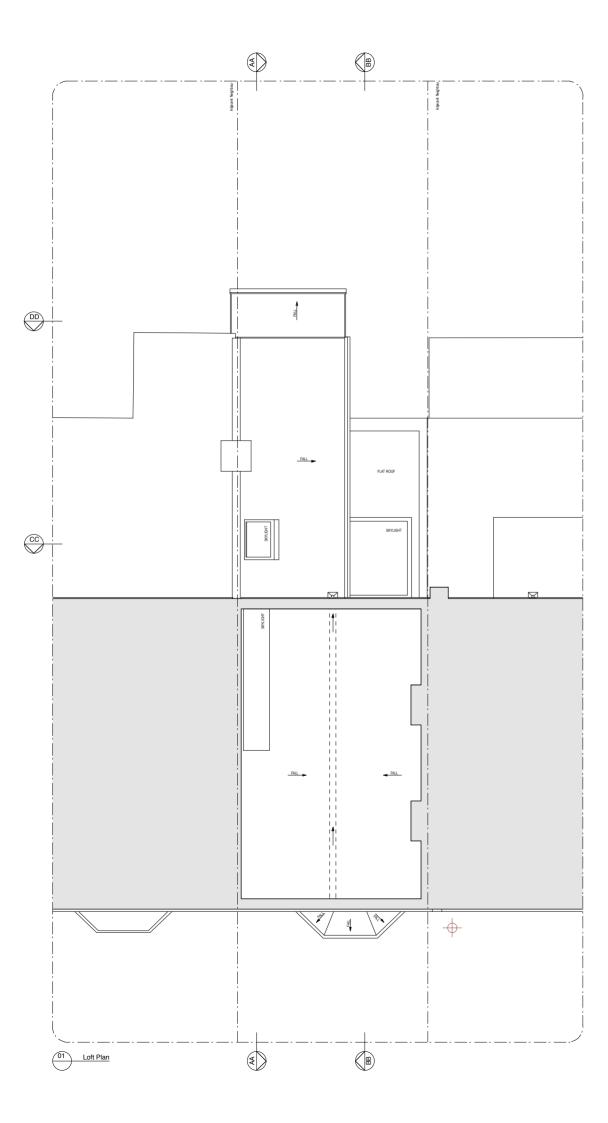

| -   | 01/07/20 | Issued for Planning  | CA / TB            |
|-----|----------|----------------------|--------------------|
| Rev | Issued   | Status & Description | Drawn /<br>Checked |

All dimensions to be checked on site prior to construction or fabrication of any element. Any discrepencies between figure dimensions reported to Architect for clarrification prior to commencing work.

This drawing is to be read in conjunction with all consultants information.

Elements of services are indicated for coordination purposes. For full services layouts refer to Services Engineer's drawings and specification.

Elements of stucture are indicated for coordination purposes. For full structural layouts refer to Structural Engineer's drawings and specification.

(C) Trevor Brown Architect Ltd. All rights decsribed in chapter IV of the Copyright Designs and Patents Act 1988 have been asserted.

Job Spencer Rise

Address
59 Spencer Rise NW5 1AR

Status **Planning** 

Drawing title
Existing Loft and Roof Plans

Scale 1:100@A3

Drawing number Rev 149\_0002 -

Revision

Trevor Brown Architect Ltd. www.trevorbrownarchitect.co.uk +44 (0) 20 8826 1486