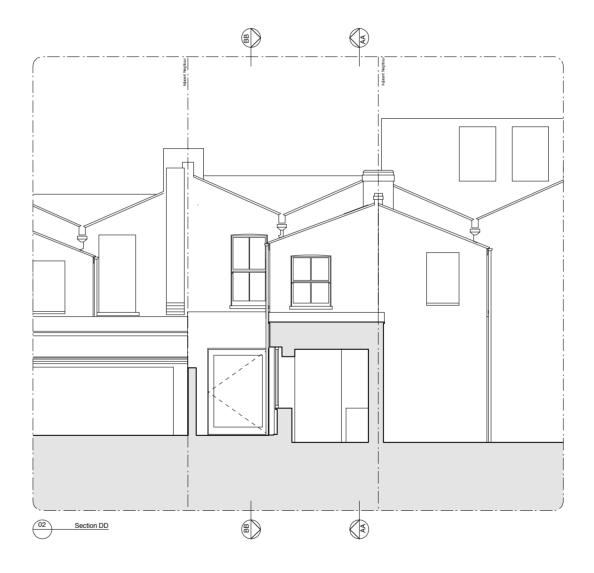

All dimensions to be checked on site prior to construction or fabrication of any element. Any discrepencies between figure dimensions reported to Architect for clarrification prior to commencing work.

This drawing is to be read in conjunction with all consultants information.

Elements of services are indicated for coordination purposes. For full services layouts refer to Services Engineer's drawings and specification.

Elements of stucture are indicated for coordination purposes. For full structural layouts refer to Structural Engineer's drawings and specification.

(C) Trevor Brown Architect Ltd. All rights decsribed in chapter IV of the Copyright Designs and Patents Act 1988 have been asserted.

Job Spencer Rise

Address
59 Spencer Rise NW5 1AR

Status **Planning** 

Drawing title Existing Sections CC & DD

Scale 1:100@A3

Revision

| -   | 01/07/20 | Issued for Planning  | CA/TB              |
|-----|----------|----------------------|--------------------|
| Rev | Issued   | Status & Description | Drawn /<br>Checked |