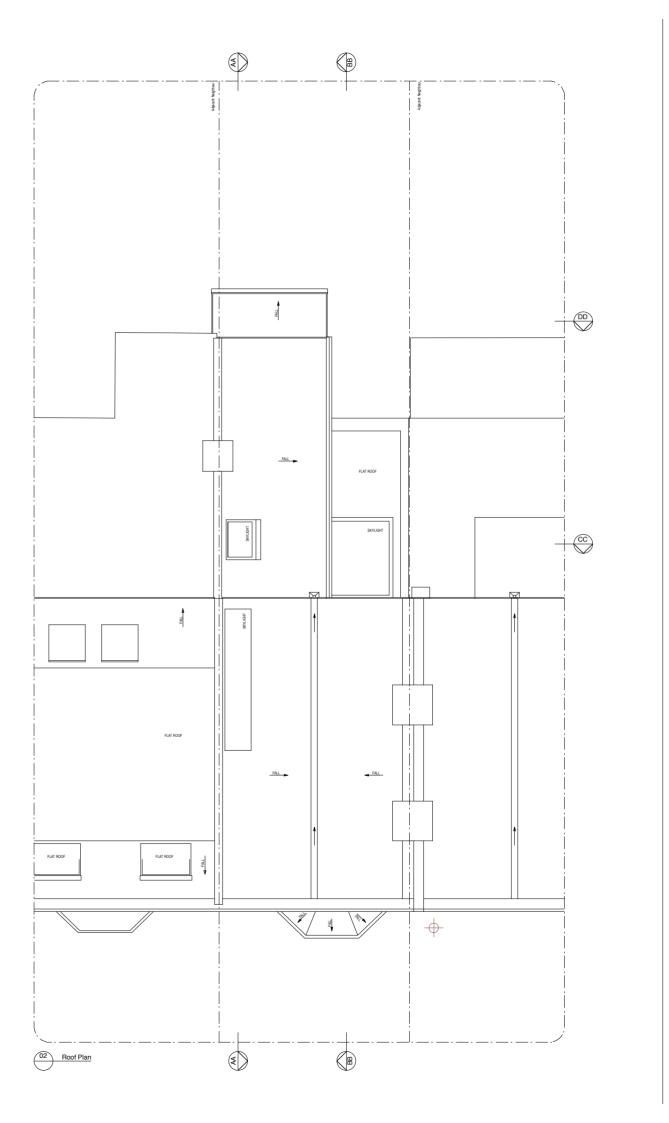

| -   | 01/07/20 | Issued for Planning  | CA / TB            |
|-----|----------|----------------------|--------------------|
| Rev | Issued   | Status & Description | Drawn /<br>Checked |

All dimensions to be checked on site prior to construction or fabrication of any element. Any discrepencies between figure dimensions reported to Architect for clarrification prior to commencing work.

This drawing is to be read in conjunction with all consultants information.

Elements of services are indicated for coordination purposes. For full services layouts refer to Services Engineer's drawings and specification.

Elements of stucture are indicated for coordination purposes. For full structural layouts refer to Structural Engineer's drawings and specification.

(C) Trevor Brown Architect Ltd. All rights decsribed in chapter IV of the Copyright Designs and Patents Act 1988 have been asserted.

Job Spencer Rise

Address
59 Spencer Rise NW5 1AR

Status **Planning** 

Drawing title
Existing Loft and Roof Plans

Scale 1:100@A3

Drawing number Rev 149\_0002 -

Revision

Trevor Brown Architect Ltd. www.trevorbrownarchitect.co.uk +44 (0) 20 8826 1486