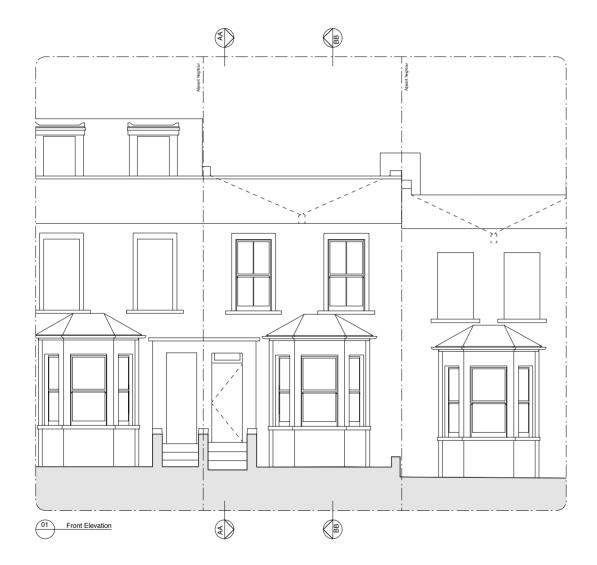

Job Spencer Rise

Address
59 Spencer Rise NW5 1AR

Status **Planning** 

Drawing title
Existing Front & Rear Elevations

Scale 1:100@A3

Revision