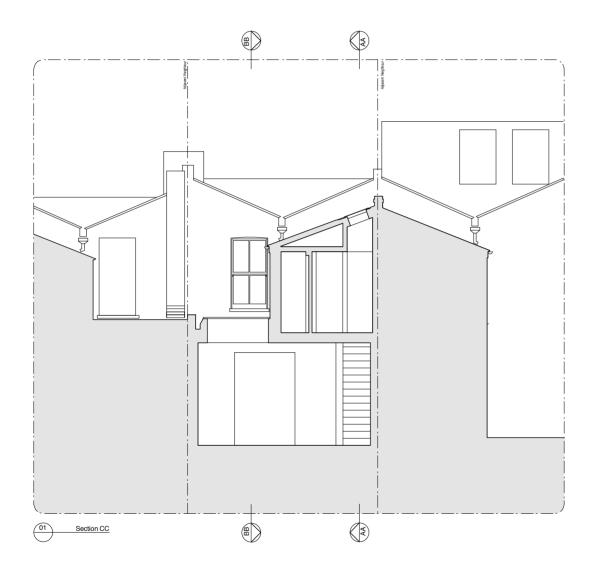

All dimensions to be checked on site prior to construction or fabrication of any element. Any discrepencies between figure dimensions reported to Architect for clarrification prior to commencing work.

This drawing is to be read in conjunction with all consultants information.

Elements of services are indicated for coordination purposes. For full services layouts refer to Services Engineer's drawings and specification.

Elements of stucture are indicated for coordination purposes. For full structural layouts refer to Structural Engineer's drawings and specification.

(C) Trevor Brown Architect Ltd. All rights decsribed in chapter IV of the Copyright Designs and Patents Act 1988 have been asserted.

Job Spencer Rise

Address
59 Spencer Rise NW5 1AR

Status **Planning** 

Drawing title Existing Sections CC & DD

Scale 1:100@A3

Revision

| -   | 01/07/20 | Issued for Planning  | CA/TB              |
|-----|----------|----------------------|--------------------|
| Rev | Issued   | Status & Description | Drawn /<br>Checked |