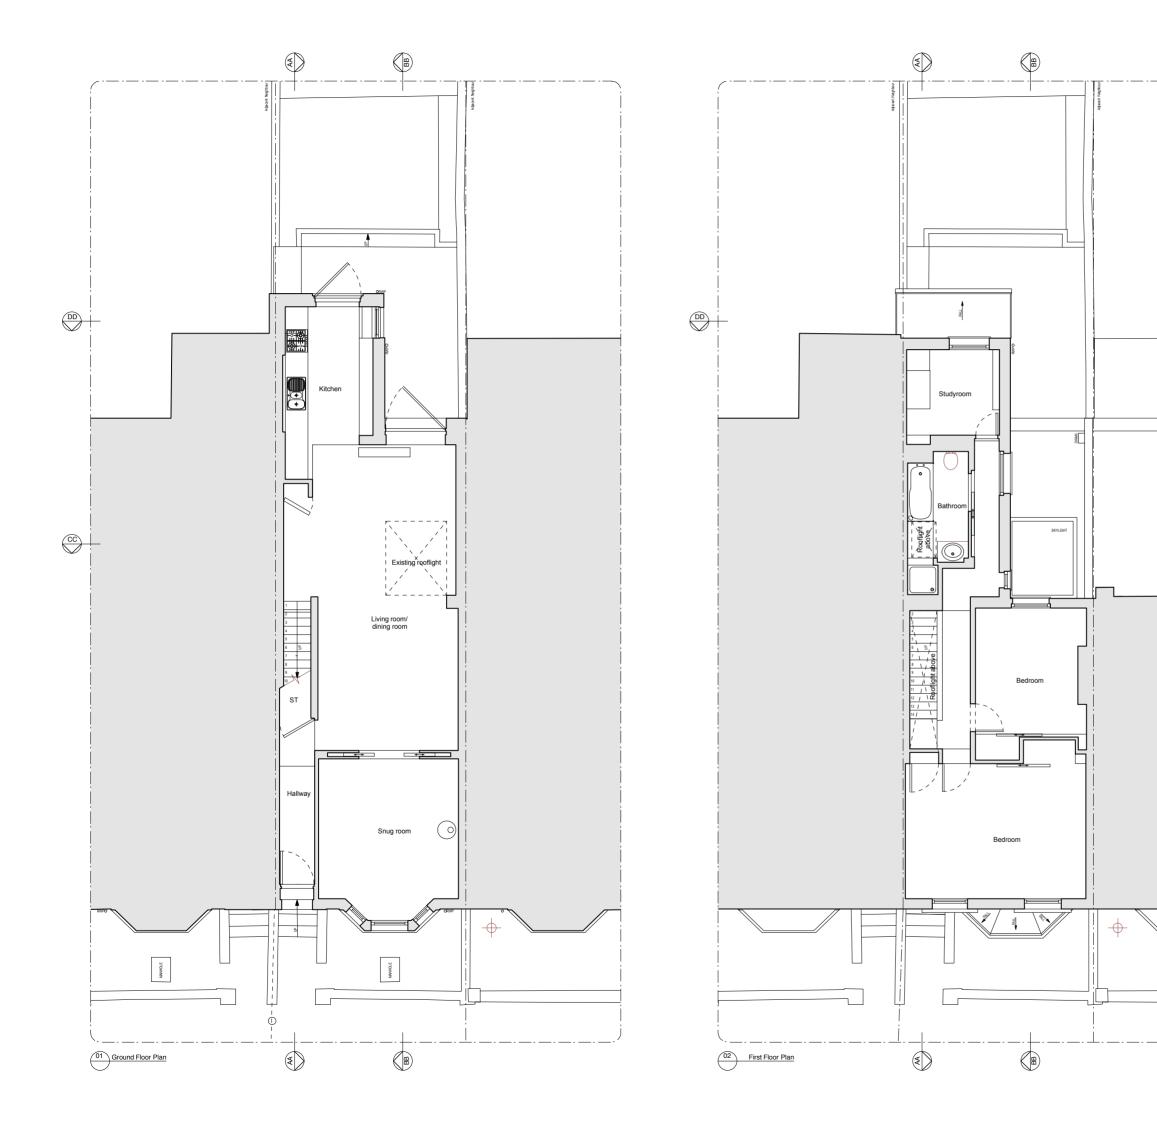

| CALE BA | AR              |   |    |
|---------|-----------------|---|----|
|         | 1               | 2 | 5m |
| ∧<br>∕  |                 |   |    |
| EY:     |                 |   |    |
| Exis    | sting structure | ł |    |

| -   | 01/07/20 | Issued for Planning  | CA/TB              |
|-----|----------|----------------------|--------------------|
| Rev | Issued   | Status & Description | Drawn /<br>Checked |

All dimensions to be checked on site prior to construction or fabrication of any element. Any discrepencies between figure dimensions reported to Architect for clarrification prior to commencing work.

This drawing is to be read in conjunction with all consultants information.

Elements of services are indicated for coordination purposes. For full services layouts refer to Services Engineer's drawings and specification.

Elements of stucture are indicated for coordination purposes. For full structural layouts refer to Structural Engineer's drawings and specification.

(C) Trevor Brown Architect Ltd. All rights decsribed in chapter IV of the Copyright Designs and Patents Act 1988 have been asserted.

Job Spencer Rise

Address 59 Spencer Rise NW5 1AR

Status **Planning** 

Drawing title
Existing Ground & First Floor Plans

Scale 1:100@A3

Revision

| SCALE B | AR             |   |    |
|---------|----------------|---|----|
| 0       | 1              | 2 | 5m |
| ∧ ∧     |                |   |    |
| KEY:    |                |   |    |
| Exis    | sting structur | e |    |