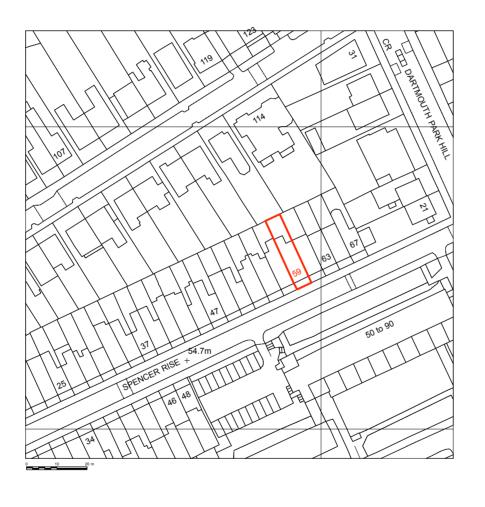

(C) Trevor Brown Architect Ltd. All rights decsribed in chapter IV of the Copyright Designs and Patents Act 1988 have been asserted.

Spencer Rise

Address 59 Spencer Rise NW5 1AR

Status **Planning** 

Drawing title
Location plan

Scale 1:1250 @A3

Drawing number Rev 149\_0000 -

+44 (0) 20 8826 1486 Suite 409, Ashley House, 235-239 High Road, London. N22 8HF