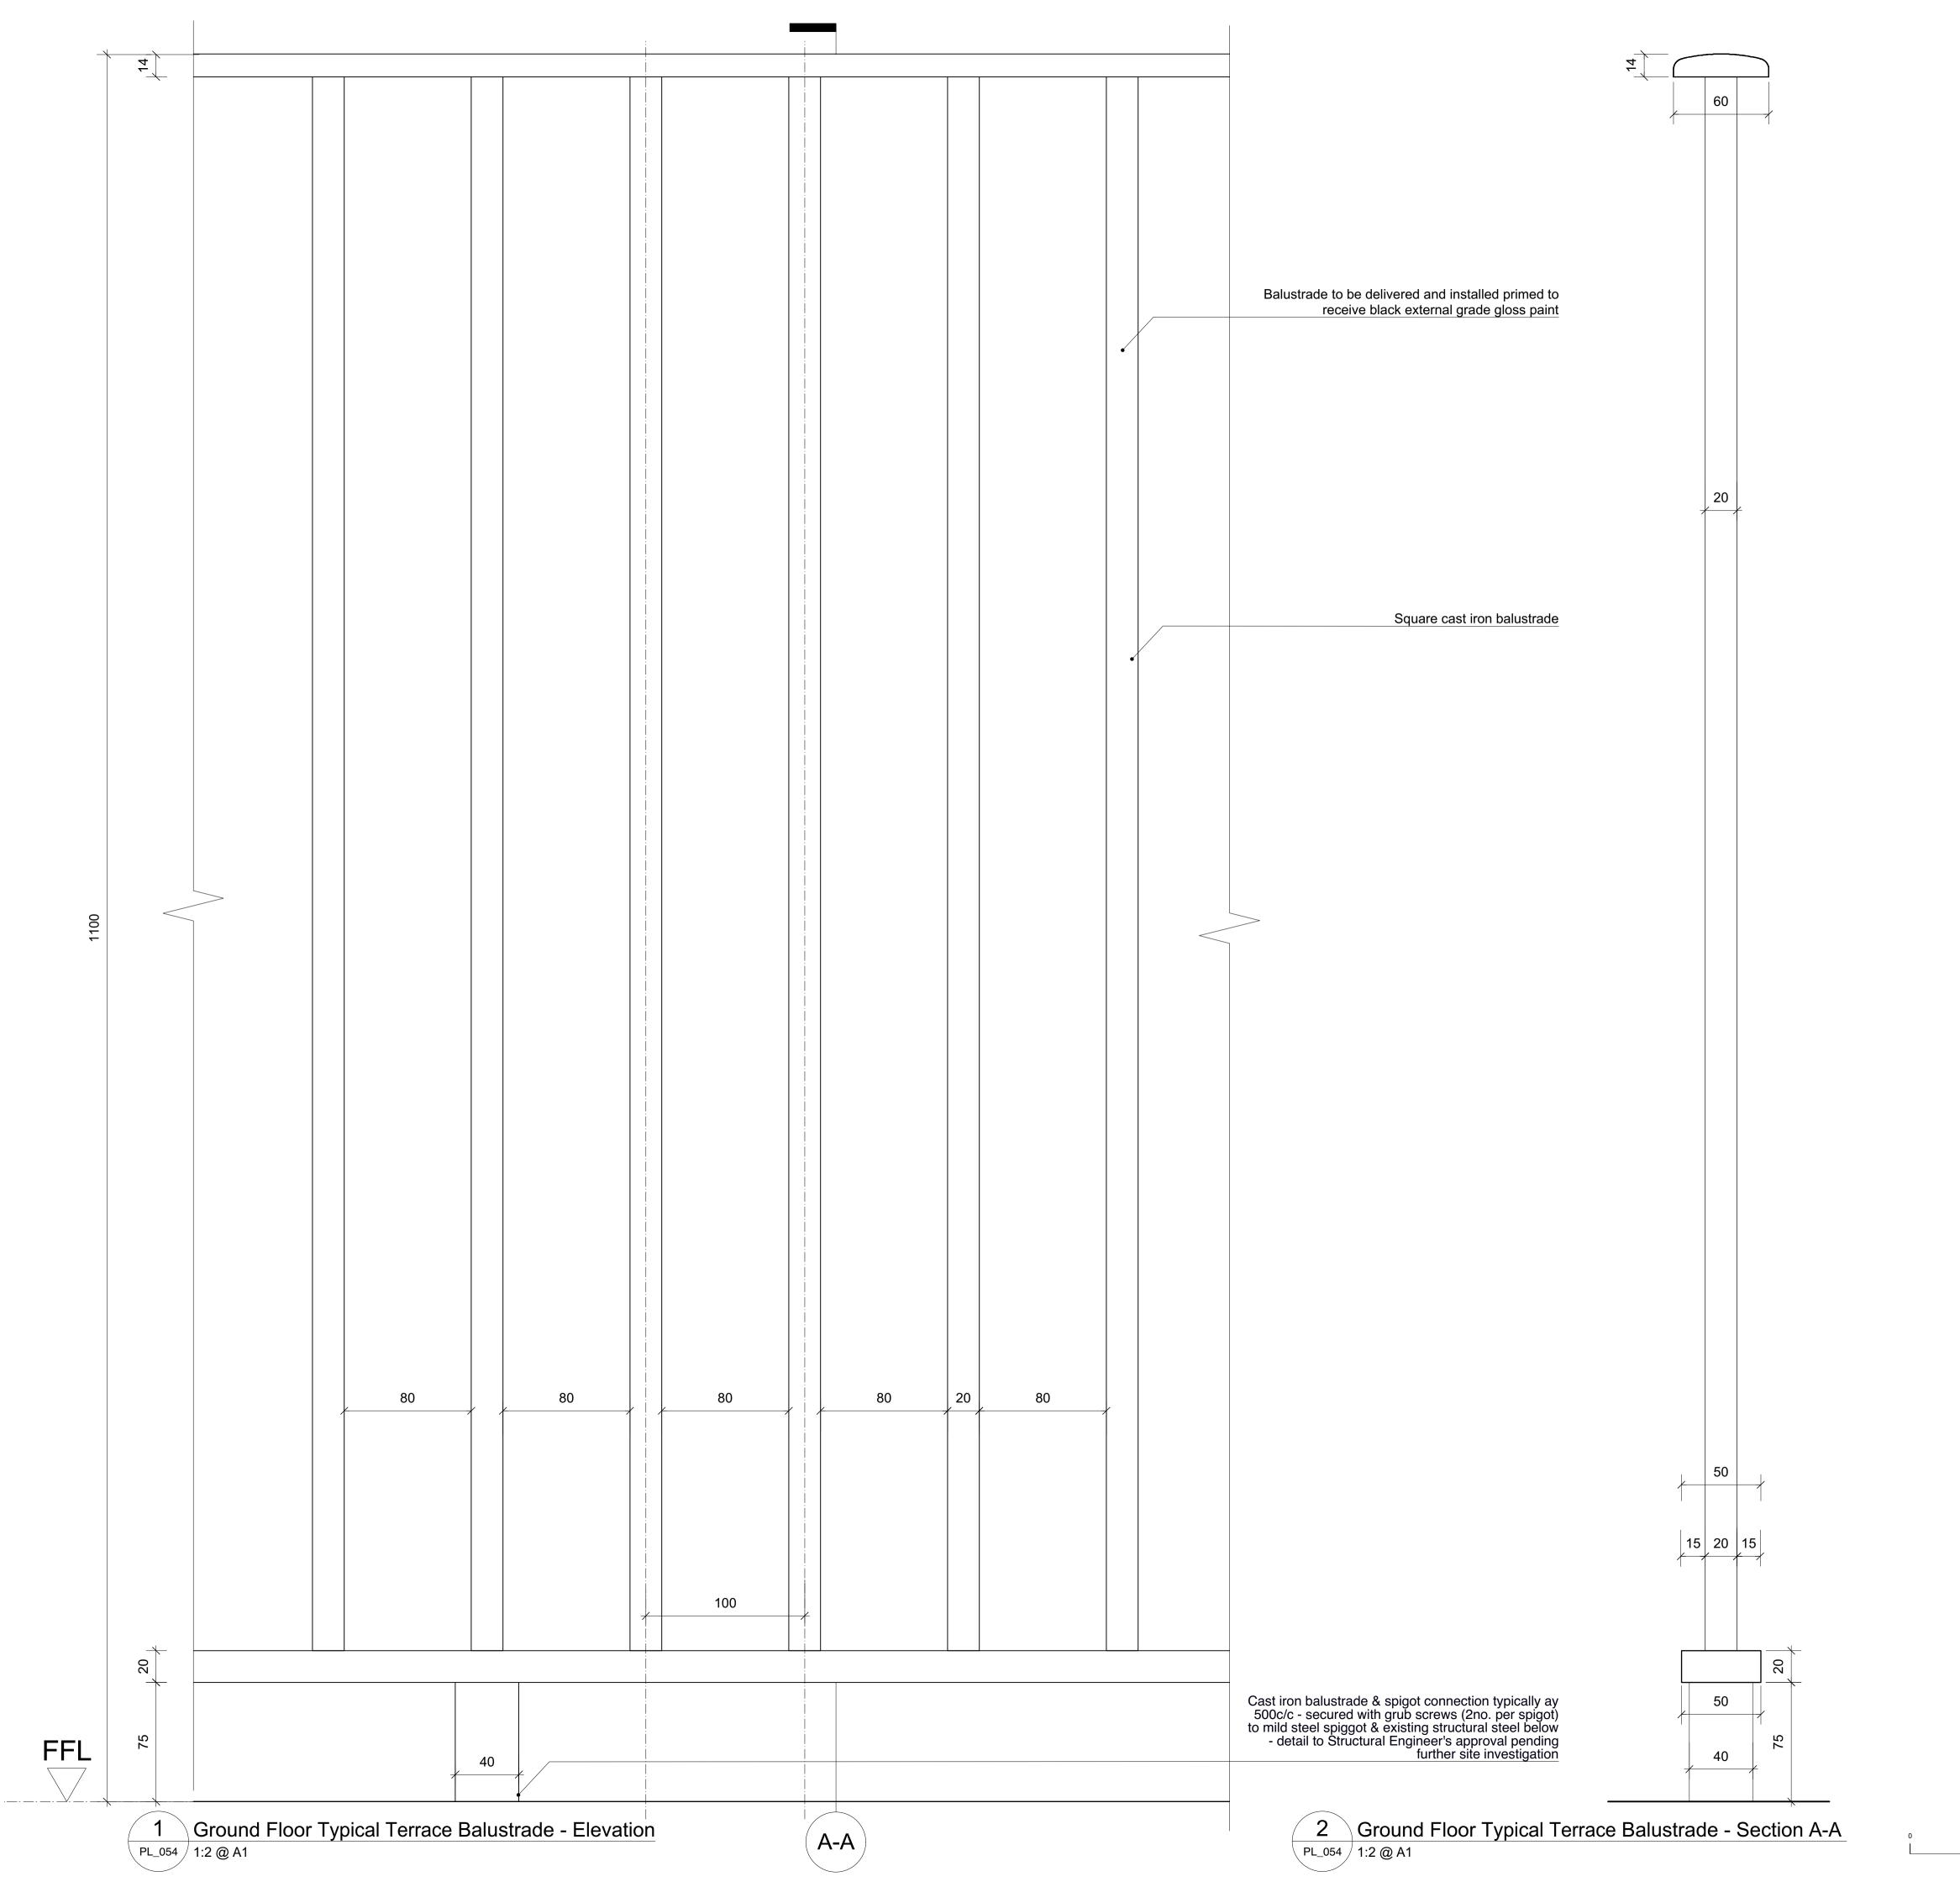

DRAWING Proposed Ground Floor Typical
Terrace Balustrade Details DATE Mar 2020
PROJECT 41, Bedford Square
London
WC1B 3HX

CLIENT EenEnVeertig Limited

DRAWING No 223\_PL\_054 Rev: P2

STATUS PLANNING/LBC

smok