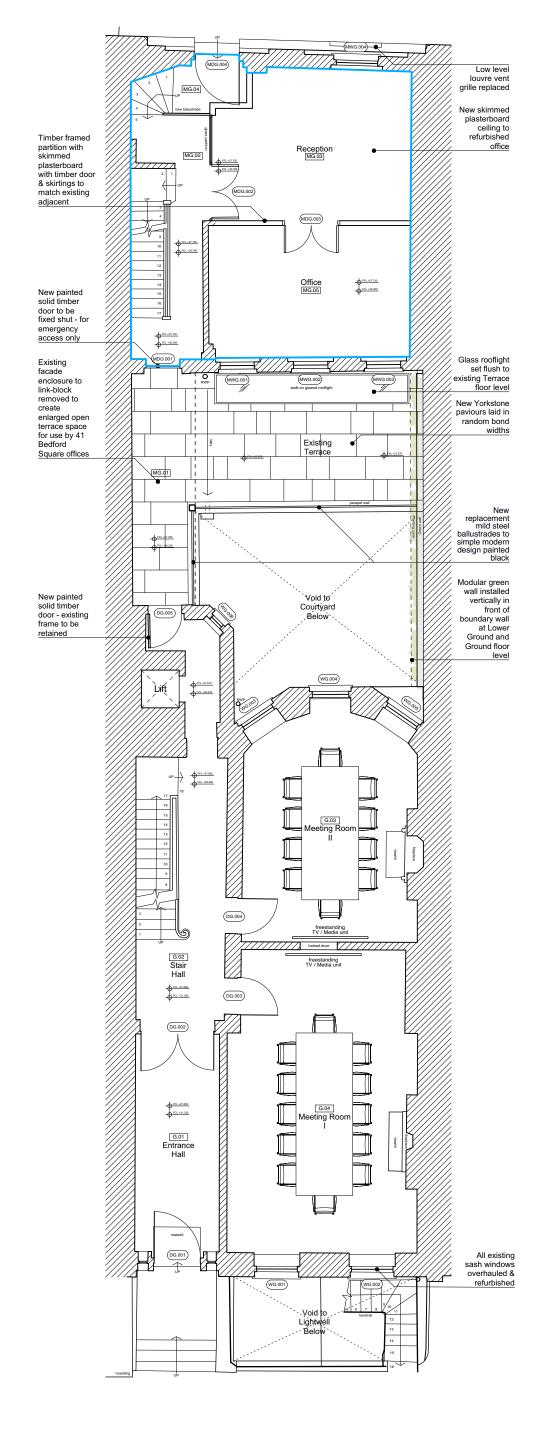

## PL\_012 Proposed Ground Floor Plan Scale 1:100 @ A3

## **Drawing Legend**

**Existing Building** Fabric - retained

**Designates 11 Bedford Avenue Office Demise** 

| P5       | ISSUED FOR PLANNING/ LBC Revert to mild steel balustrades revised to suit Planners comments                       | 22 Jun 2020 |                          |
|----------|-------------------------------------------------------------------------------------------------------------------|-------------|--------------------------|
| P4       | ISSUED FOR PLANNING/ LBC Mild steel balustrades revised to cast iron design to match front elevation balconies    | 24 Mar 2020 |                          |
| P3       | ISSUED FOR PLANNING/ LBC<br>MWG.001, MWG.002 & MWG.003 window privacy<br>film omitted following Planners feedback | 28 Oct 2019 |                          |
| P2       | ISSUED FOR PLANNING/ LBC Green wall added to Courtyard                                                            | 19 Sep 2019 |                          |
| P1       | ISSUED FOR PLANNING/ LBC                                                                                          | 17 Jul 2019 |                          |
| REVISION | DESCRIPTION                                                                                                       | DATE        |                          |
| DRAWING  | Proposed Ground                                                                                                   | SCALE       | 1:50 @ A1<br>1: 100 @ A3 |
|          | Floor GA Plan                                                                                                     | DATE        | May 2019                 |
| PROJECT  | 41, Bedford Square                                                                                                | DRAWN       | LDH                      |
|          | London                                                                                                            | CADFILE     | 223_PL_012               |
|          | WC1B 3HX                                                                                                          | /           | $\mathcal{T}$            |
| CLIENT   | EenEnVeertig Limited                                                                                              | W/          |                          |