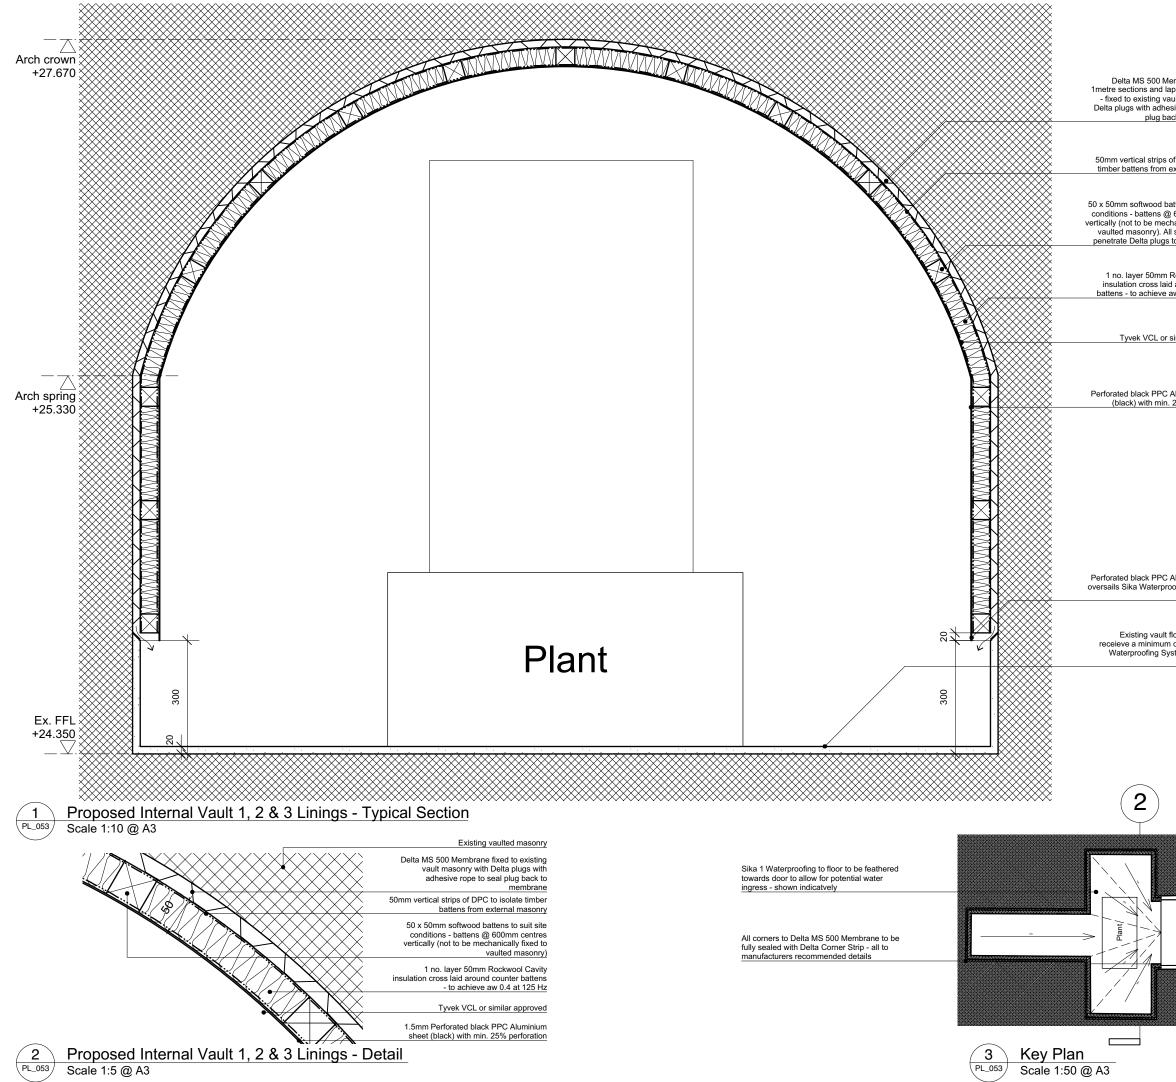

| embrane fitted in<br>pped by 100mm<br>ult masonry with<br>sive rope to seal<br>ck to membrane   | Copyright owned by <b>smok.</b><br>Do not scale from this drawing.<br>All dimensions are to be checked on a<br>commencing the construction of any<br>works or manufacture of any element<br>Any discrepencies between the drawi<br>conditions\dimensions, any errors or<br>are to brought to the attention of the<br>clarification prior to proceeding with a<br>of the element of work.<br>All dimensions are in millimeters.<br>All construction to comply with all cu | element of the<br>s.<br>ng and site<br>ommissions<br>architect for<br>construction |
|-------------------------------------------------------------------------------------------------|--------------------------------------------------------------------------------------------------------------------------------------------------------------------------------------------------------------------------------------------------------------------------------------------------------------------------------------------------------------------------------------------------------------------------------------------------------------------------|------------------------------------------------------------------------------------|
| existing masonry                                                                                | Standards and Building Regulations r                                                                                                                                                                                                                                                                                                                                                                                                                                     |                                                                                    |
| ttens to suit site<br>600mm centres<br>anically fixed to<br>screw fixings to<br>to Delta MS 500 | Drawing notes                                                                                                                                                                                                                                                                                                                                                                                                                                                            |                                                                                    |
| Rockwool Cavity<br>around counter<br>w 0.4 at 125 Hz                                            |                                                                                                                                                                                                                                                                                                                                                                                                                                                                          |                                                                                    |
| similar approved                                                                                |                                                                                                                                                                                                                                                                                                                                                                                                                                                                          |                                                                                    |
| Numinium sheet<br>25% perforation                                                               |                                                                                                                                                                                                                                                                                                                                                                                                                                                                          |                                                                                    |
|                                                                                                 |                                                                                                                                                                                                                                                                                                                                                                                                                                                                          |                                                                                    |
|                                                                                                 |                                                                                                                                                                                                                                                                                                                                                                                                                                                                          |                                                                                    |
| Aluminium sheet<br>ofing to walls by<br>20mm                                                    |                                                                                                                                                                                                                                                                                                                                                                                                                                                                          |                                                                                    |
| loor substrate to<br>of 20mm Sika 1<br>stem - feathered<br>towards door                         |                                                                                                                                                                                                                                                                                                                                                                                                                                                                          |                                                                                    |
|                                                                                                 |                                                                                                                                                                                                                                                                                                                                                                                                                                                                          |                                                                                    |
|                                                                                                 | P2 ISSUED FOR PLANNING/ LBC<br>Revised waterproofing system to suit Planners<br>comments 10.06.20                                                                                                                                                                                                                                                                                                                                                                        | 22 Jun 2020                                                                        |
|                                                                                                 | P1 ISSUED FOR PLANNING/ LBC<br>REVISION DESCRIPTION                                                                                                                                                                                                                                                                                                                                                                                                                      | 21 Jan 2029                                                                        |
|                                                                                                 | DRAWING Proposed Acoustic Vault                                                                                                                                                                                                                                                                                                                                                                                                                                          | SCALE 1: 10 @ A3   DATE Jan 2020                                                   |
|                                                                                                 | PROJECT 41, Bedford Square                                                                                                                                                                                                                                                                                                                                                                                                                                               | DRAWN LH   CADFILE 223 ED_008                                                      |
|                                                                                                 | WC1B 3HX<br>client EenEnVeertig Limited                                                                                                                                                                                                                                                                                                                                                                                                                                  |                                                                                    |
|                                                                                                 | DRAWING N° 223_PL_053                                                                                                                                                                                                                                                                                                                                                                                                                                                    | Rev: <b>P2</b>                                                                     |
|                                                                                                 | STATUS PLANNING/LE                                                                                                                                                                                                                                                                                                                                                                                                                                                       |                                                                                    |
|                                                                                                 | smo                                                                                                                                                                                                                                                                                                                                                                                                                                                                      |                                                                                    |
| ≈⊖                                                                                              | Unit 3, Canonbury Yard, Londo<br>020 3393 3022 office@smo                                                                                                                                                                                                                                                                                                                                                                                                                | n N1 7BJ                                                                           |