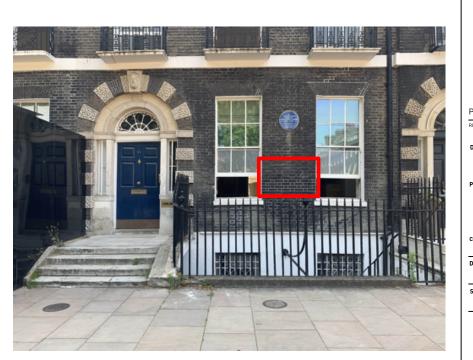

Proposed Brick Sample 2 - Street view 41 Bedford Square PL\_057 NTS

PL\_057

Proposed Brick Sample 2 - Sample Location NTS

ISSUED FOR PLANNING/ LBC 25 Jun 2020

General notes

Drawing notes

**Drawing Legend** 

All dimensions are to be checked on site prior to

conditions\dimensions, any errors or ommissions are to brought to the attention of the architect for

**Location of Sample Panel 2** 

works or manufacture of any elements.