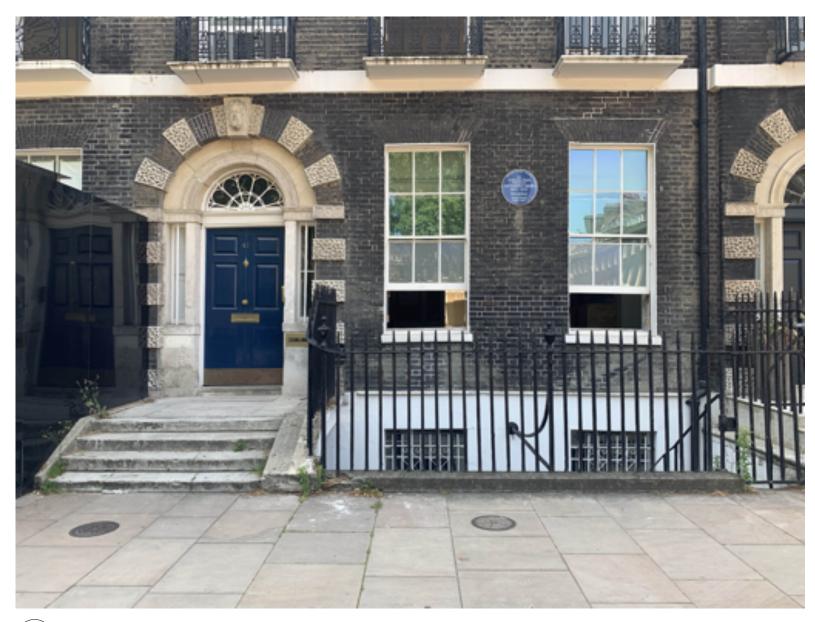

1 PL\_057

Proposed Brick Sample 2 - Front Elevation 41 Bedford Square NTS

- DOFF cleaned
- Applied stopping mortar4mm tuck pointing

DOFF cleaned sample

DOFF cleaned Applied stopping mortar 4mm tuck pointing

Proposed Brick Sample 2 - Street view 41 Bedford Square PL\_057 NTS

PL\_057

Proposed Brick Sample 2 - Sample Location NTS

ISSUED FOR PLANNING/ LBC 25 Jun 2020

General notes

Drawing notes

**Drawing Legend** 