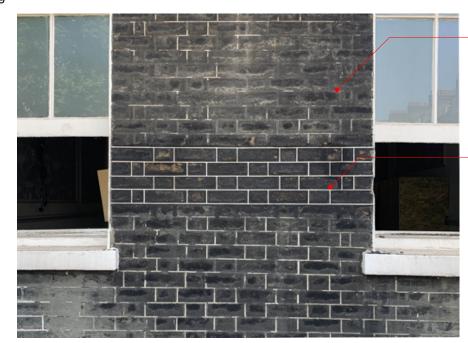

1 PL\_057

Proposed Brick Sample 2 - Front Elevation 41 Bedford Square NTS

- DOFF cleaned
- Applied stopping mortar4mm tuck pointing

DOFF cleaned sample

DOFF cleaned Applied stopping mortar 4mm tuck pointing

Proposed Brick Sample 2 - Street view 41 Bedford Square PL\_057 NTS

PL\_057

Proposed Brick Sample 2 - Sample Location NTS

ISSUED FOR PLANNING/ LBC 25 Jun 2020

General notes

Drawing notes

**Drawing Legend** 