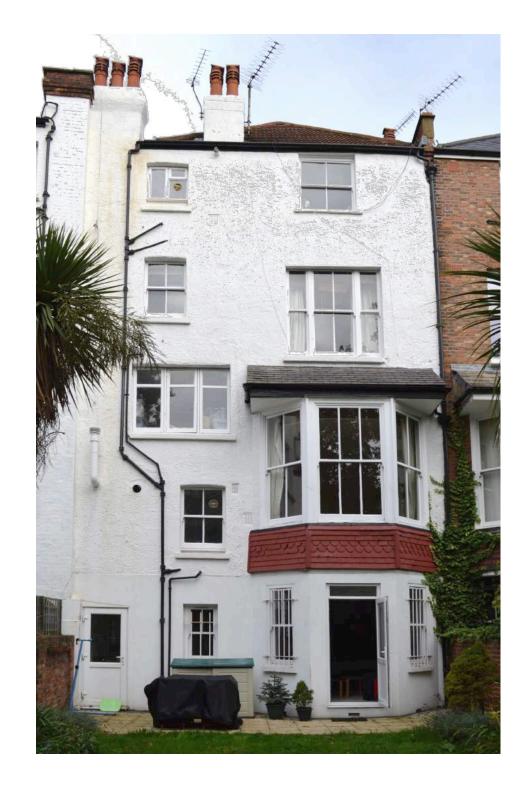

Existing Rear Elevation Photograph



## Key

Existing structure to be demolished

Drawings based on measured survey carried out by Omega Geo on 12.05.20 Elevation above lower ground floor based on brick dims / site photographs

## PITMAN TOZER **ARCHITECTS**

209 Old Marylebone Road London NW15QT

tel 020 3214 3255 mail@pitmantozer.com www.pitmantozer.com

General Notes

1. This drawing remains copyright of Pitman Tozer Architects Limited and may not be reproduced or copied without consent in writing.

2. Do not scale drawing - use figured dimensions only.

3. Any discrepancies between site and drawings to be reported to the architect immediately.

4. Read in conjunction with all relevant structural and mechanical & electrical engineers drawings.

5. Dimensions critical to proposed buil