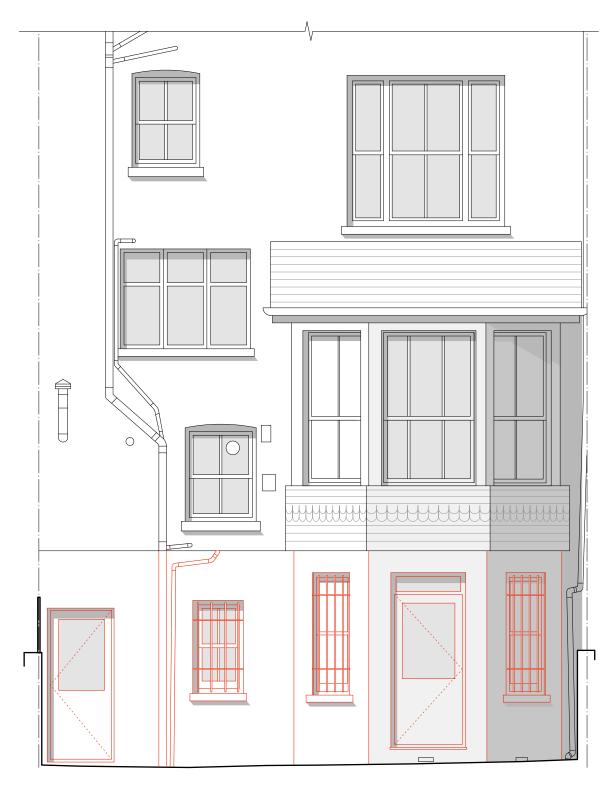

## Key

Existing structure to be demolished

Drawings based on measured survey carried out by Omega Geo on 12.05.20 Elevation above lower ground floor based on brick dims / site photographs

Revision Date By Ck Note Project Address

55a Broadhurst Gardens

Drawing Existing Rear Elevation

Drawing number 1923 PL03

Drawing status Drawn OJPlanning

Checked 22.06.2020 MB

1:50 @ A3

Revision