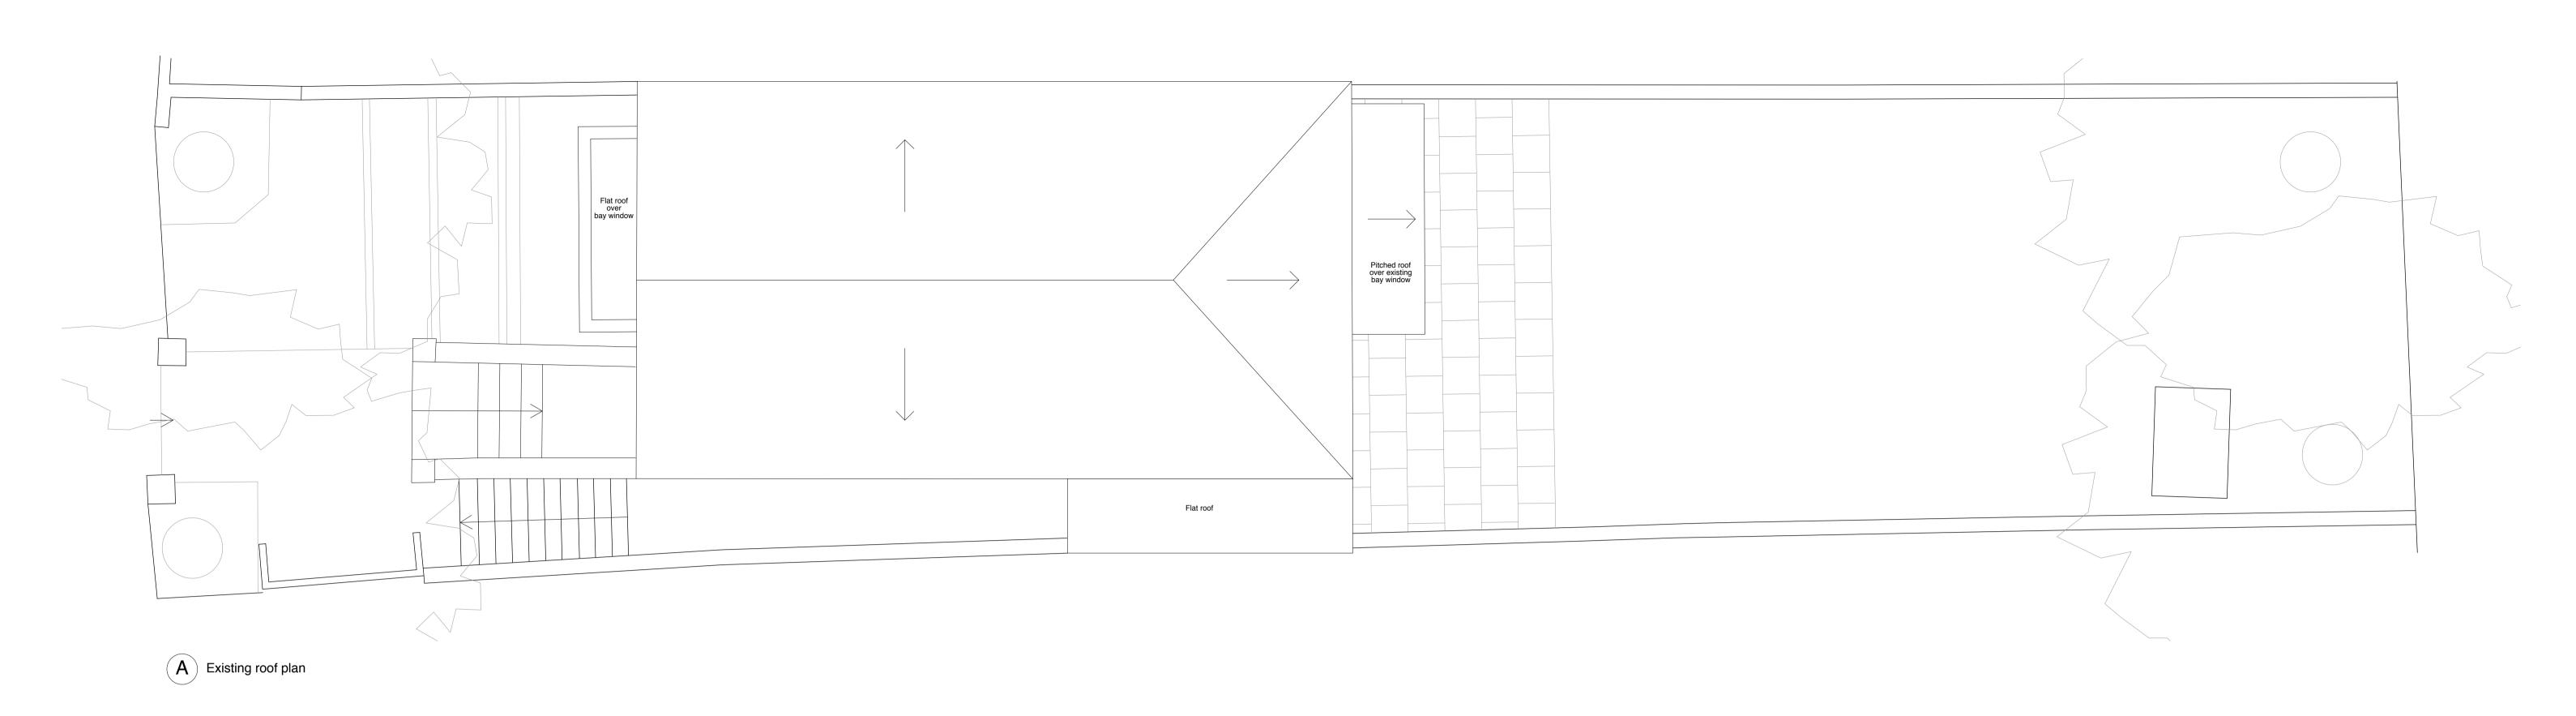

Revision Date By Ck Note

Project Address 55a Broadhurst Gardens Drawing Existing & proposed roof plans Drawing number 1923 PL02

Drawing status Planning Drawn OJ Date 22.06.2020 Scale 1:50 @ A1 1:100 @ A3