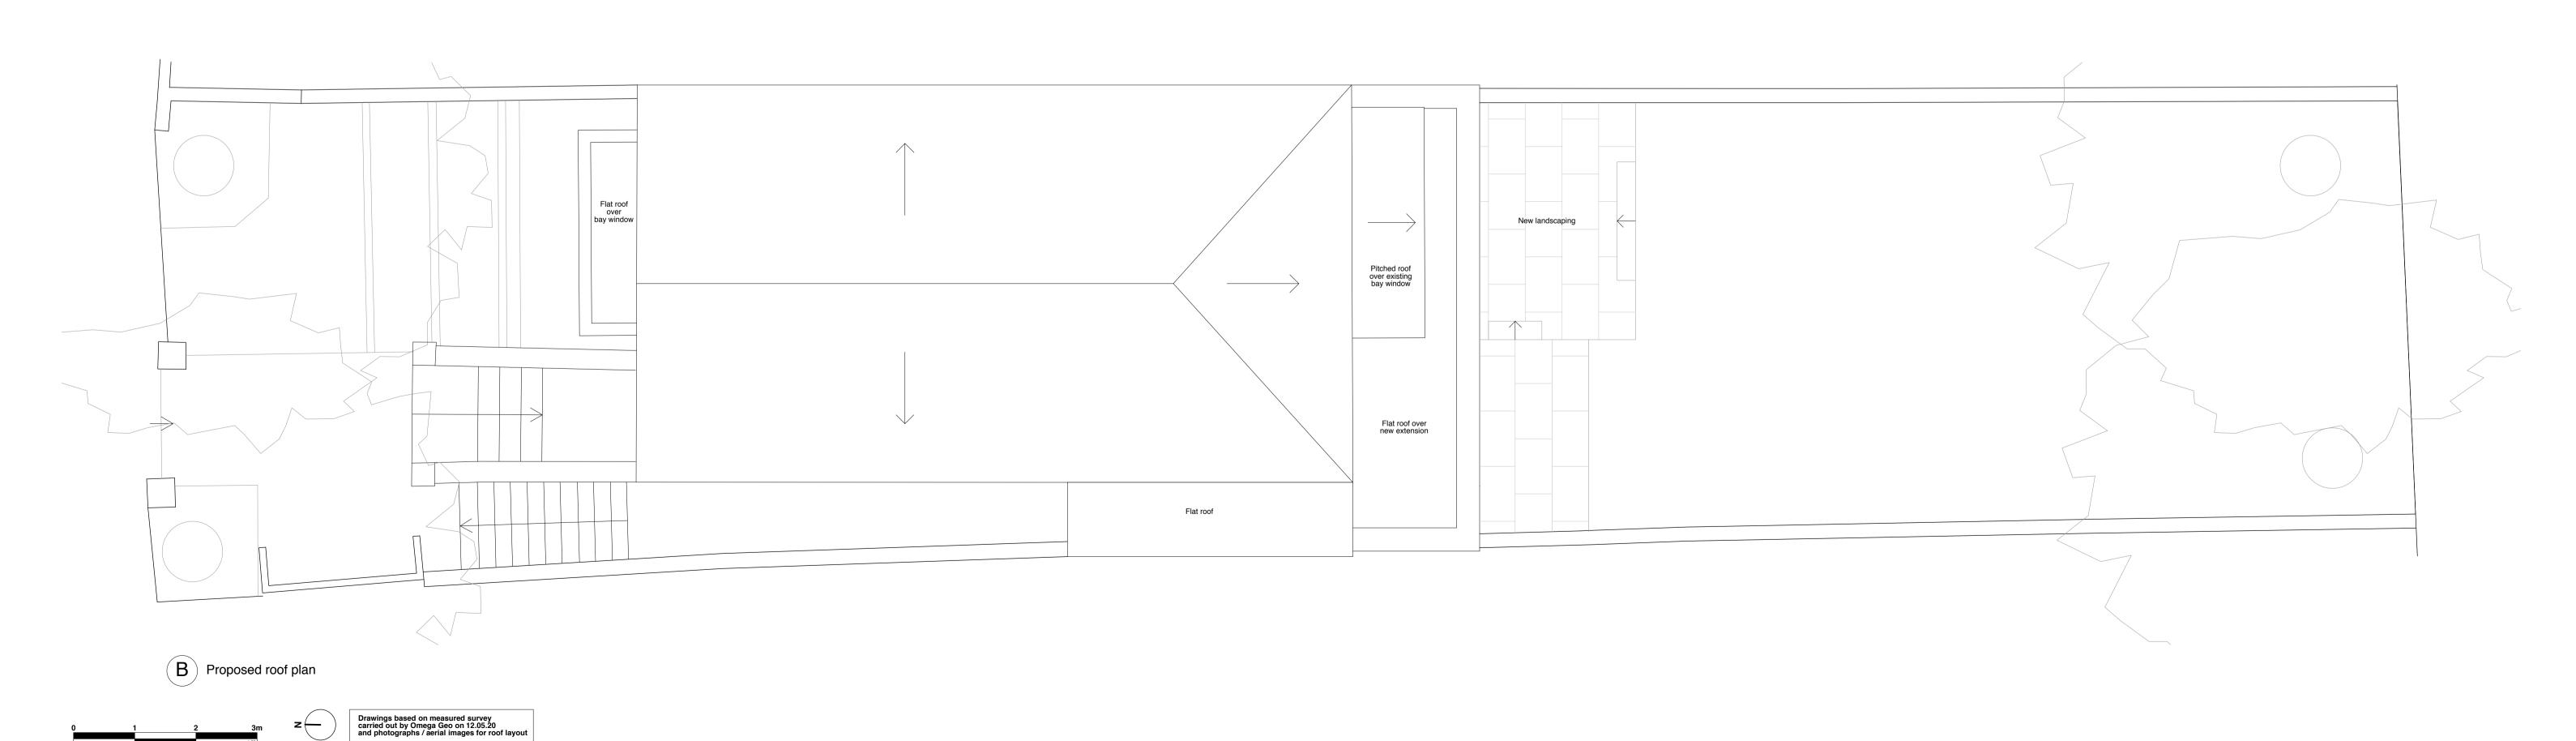

Revision Date By Ck Note

Project Address 55a Broadhurst Gardens Drawing Existing & proposed roof plans Drawing number 1923 PL02

Drawing status Planning Drawn OJ Date 22.06.2020 Scale 1:50 @ A1 1:100 @ A3