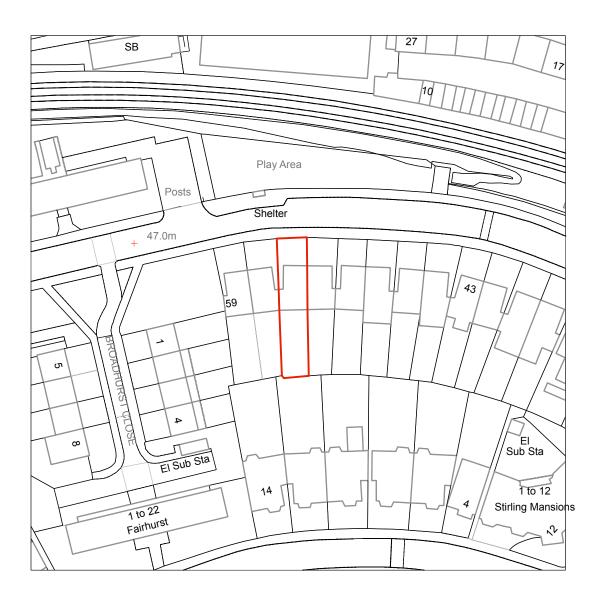

Revision Date By Ck Note

Project Address 55a Broadhurst Gardens

### Drawing Site location plan

Drawing number 1923 LP01

Drawing status Planning

Date 22.06.2020

Scale 1:1000 / 1:500 @ A3

Drawn OJ

Checked MB

Revision -