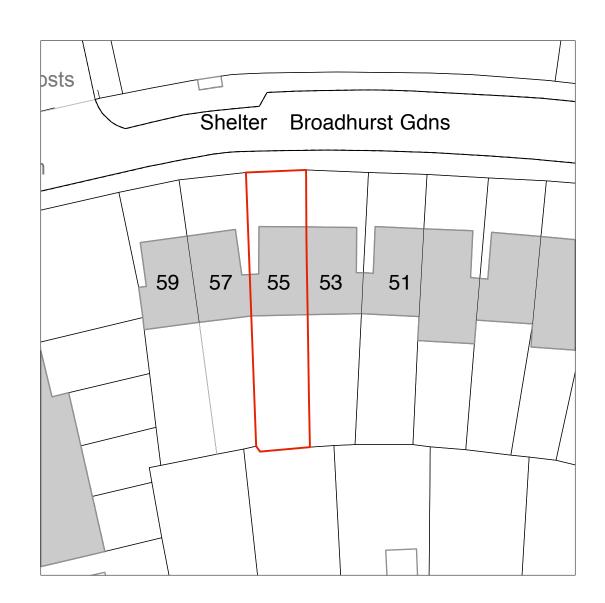

Revision Date By Ck Note

Project Address 55a Broadhurst Gardens

### Drawing Site location plan

Drawing number 1923 LP01

Drawing status Planning

Date 22.06.2020

Scale 1:1000 / 1:500 @ A3

Drawn OJ

Checked MB

Revision -