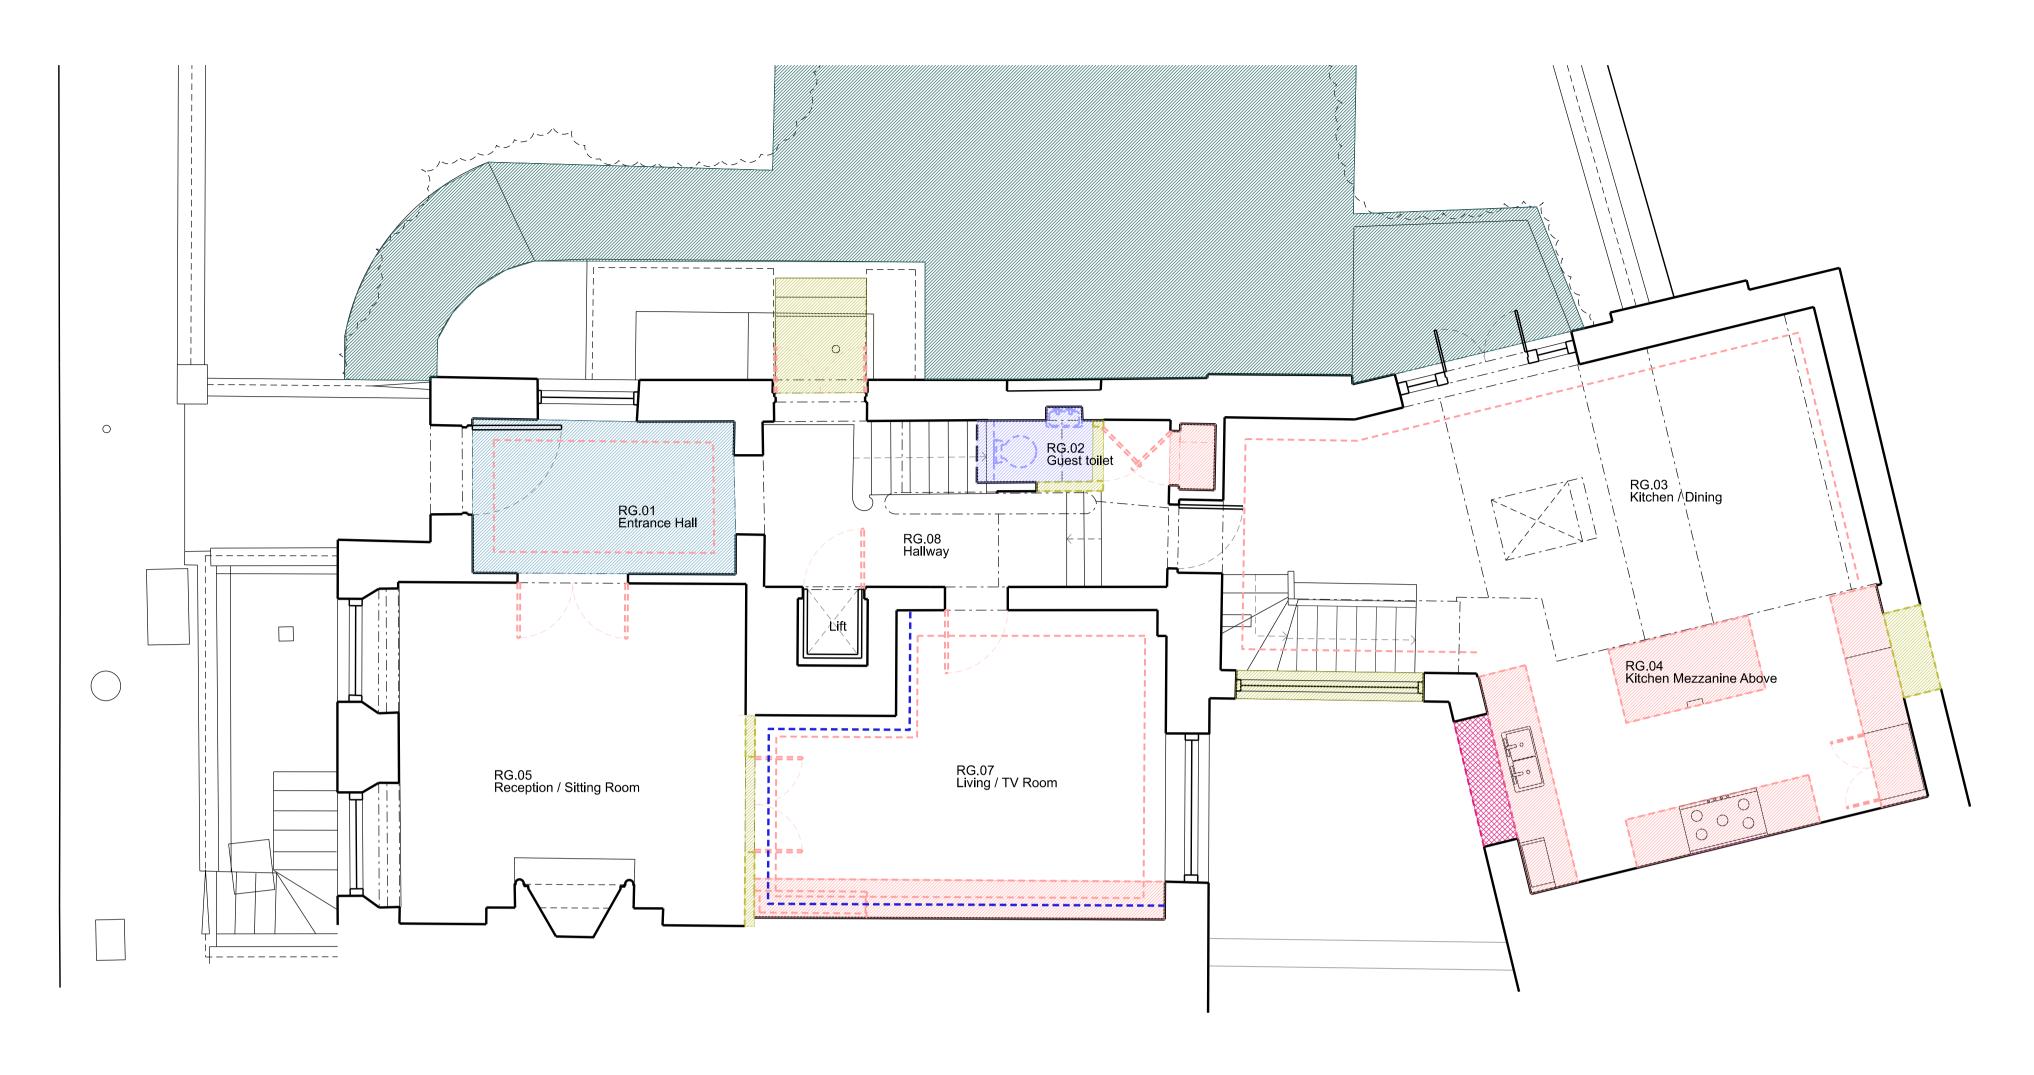

# FOR PLANNING

Jose & Daniela Neves

40 Chester Terrace London NW1 4ND

Proposed Strip Out & Demolition Works
Ground Floor Plan &
Lower Ground Floor Plan

Drawn By Checked By Scale Date
1:50 @ A1 Aug 19

Drawing No Revision
1154/En/50/001 D