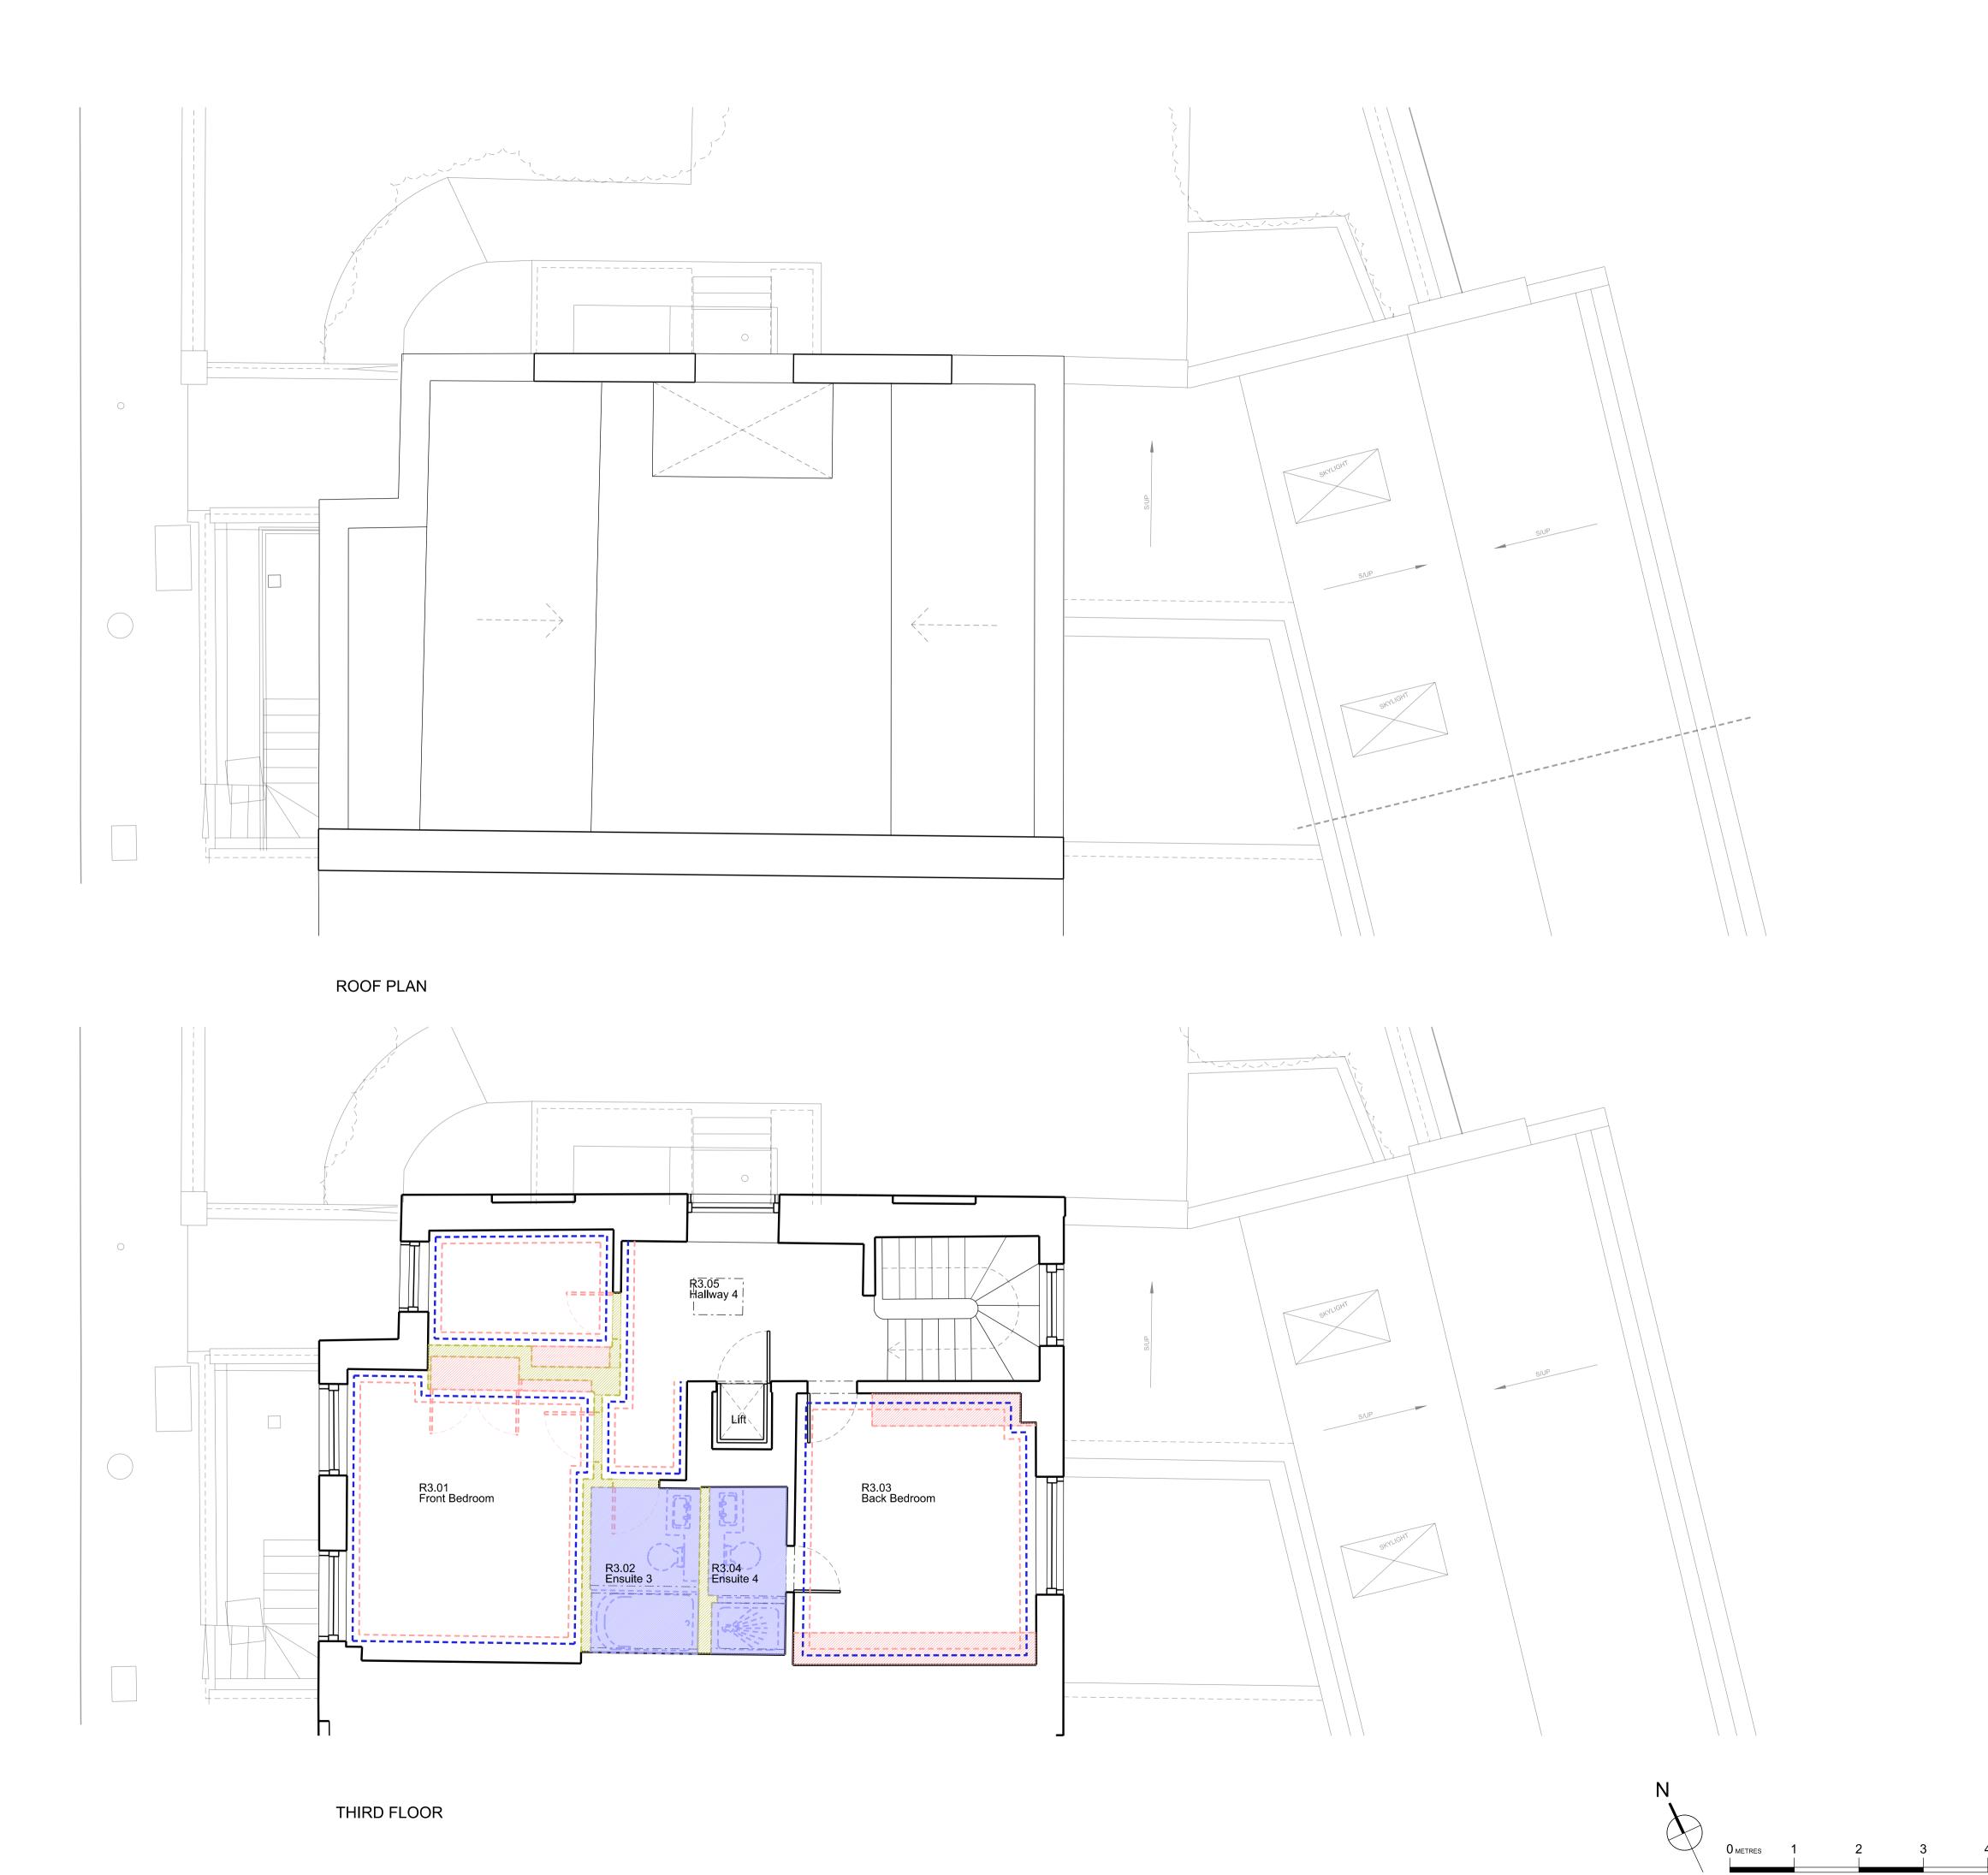

# FOR PLANNING

Jose & Daniela Neves

40 Chester Terrace London NW1 4ND

Proposed Stripp Out & Demolition Works
Third Floor Plan &
Roof Plan

Drawn By Checked By Scale Date
1:50 @ A1 Aug 19

Drawing No Revision

1154/En/50/003 c

GROVES NATCHEVA ARCHITECTS

T: +44 (0)20 7937 7772 E: info@grovesnatcheva.com

W: www.grovesnatcheva.com

To scale for town planning purposes.
Not for construction.

 C
 General Update
 29/06/20

E: info@grovesnatcheva.com W: www.grovesnatcheva.com

To scale for town planning purposes.
Not for construction.

Key for Strip Out & Demolition Works

Removal of Structural Elements

Removal of Non-Structural Elements

Removal of Joinery Elements

Removal of Sanitary Elements & Finishes

Removal of Floor Finishes

Removal of Cornice

Removal of Lead Roof & lay new roof to new gradient as requested by The Crown Estate

Form new opening for new Skylight