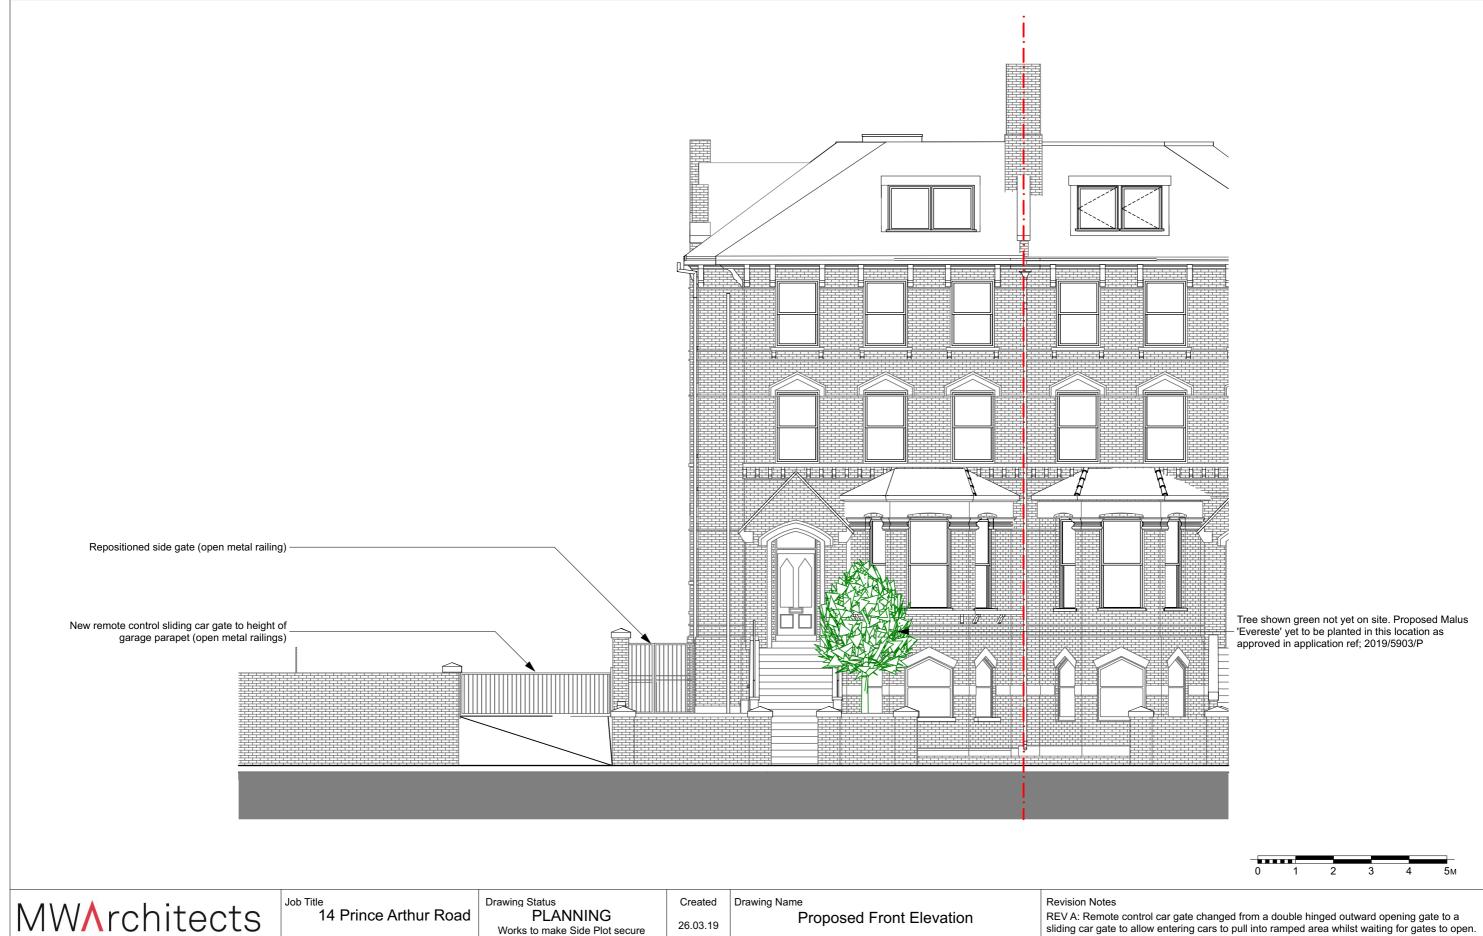

| MW∧rchitects                        |                                                                        | Job Title<br>14 Prince Arthur Road |      | Drawing Status<br>PLANNING<br>Works to make Side Plot secure | Created 26.03.19 | Drawing Na | Proposed Front Elevation | Revision Notes<br>REV A: Remote control car gate changed from a double hinged outward opening gate to a<br>sliding car gate to allow entering cars to pull into ramped area whilst waiting for gates to open.<br>REV B: Height of car gate reduced following comments from Case Officer and Conservation |
|-------------------------------------|------------------------------------------------------------------------|------------------------------------|------|--------------------------------------------------------------|------------------|------------|--------------------------|----------------------------------------------------------------------------------------------------------------------------------------------------------------------------------------------------------------------------------------------------------------------------------------------------------|
| The Tea Factory<br>110 Endwell Road |                                                                        | Job Number                         | 1807 | Drawing Scale                                                | Issue Date       | Layout ID  | Revision                 | Officer                                                                                                                                                                                                                                                                                                  |
| London<br>SE4 2LX<br>020 7407 6767  | © Copyright 2017 - All rights reserved<br>Matthew Wood Architects Ltd. | Drawn by - LN                      |      | 1:100 at A3                                                  | 30.06.20         | P2.0       | В                        |                                                                                                                                                                                                                                                                                                          |
|                                     |                                                                        |                                    |      | Do not scale from this drawing. If in doubt, ask.            |                  |            |                          |                                                                                                                                                                                                                                                                                                          |