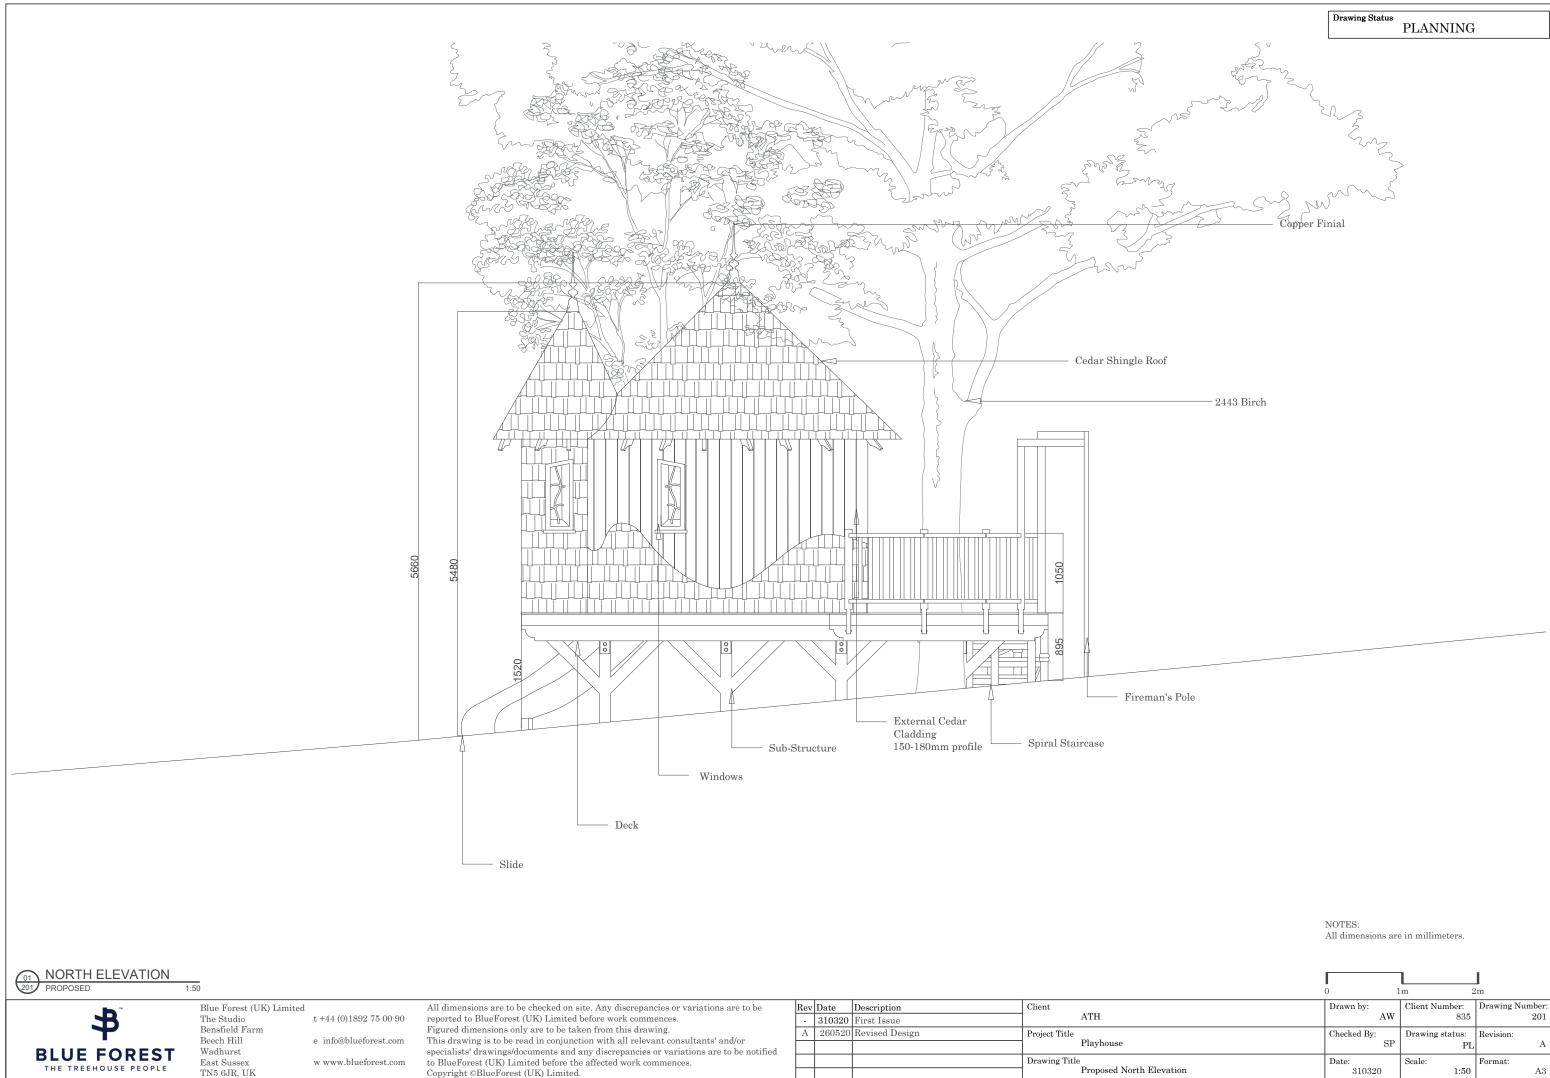

specialists' drawings/documents and any discrepancies or variations are to be notified to BlueForest (UK) Limited before the affected work commences. Copyright ©BlueForest (UK) Limited.

Drawing Title Proposed North Elevation

| ) 1         | m 2                                           | m                                                                                    |
|-------------|-----------------------------------------------|--------------------------------------------------------------------------------------|
| Drawn by:   | Client Number:                                | Drawing Number:                                                                      |
| AW          | 835                                           | 201                                                                                  |
| Checked By: | Drawing status:                               | Revision:                                                                            |
| SP          | PL                                            | А                                                                                    |
| Date:       | Scale:                                        | Format:                                                                              |
| 310320      | 1:50                                          | A3                                                                                   |
|             | Drawn by:<br>AW<br>Checked By:<br>SP<br>Date: | Drawn by: AW Client Number: 835<br>Checked By: SP Drawing status: PL<br>Date: Scale: |