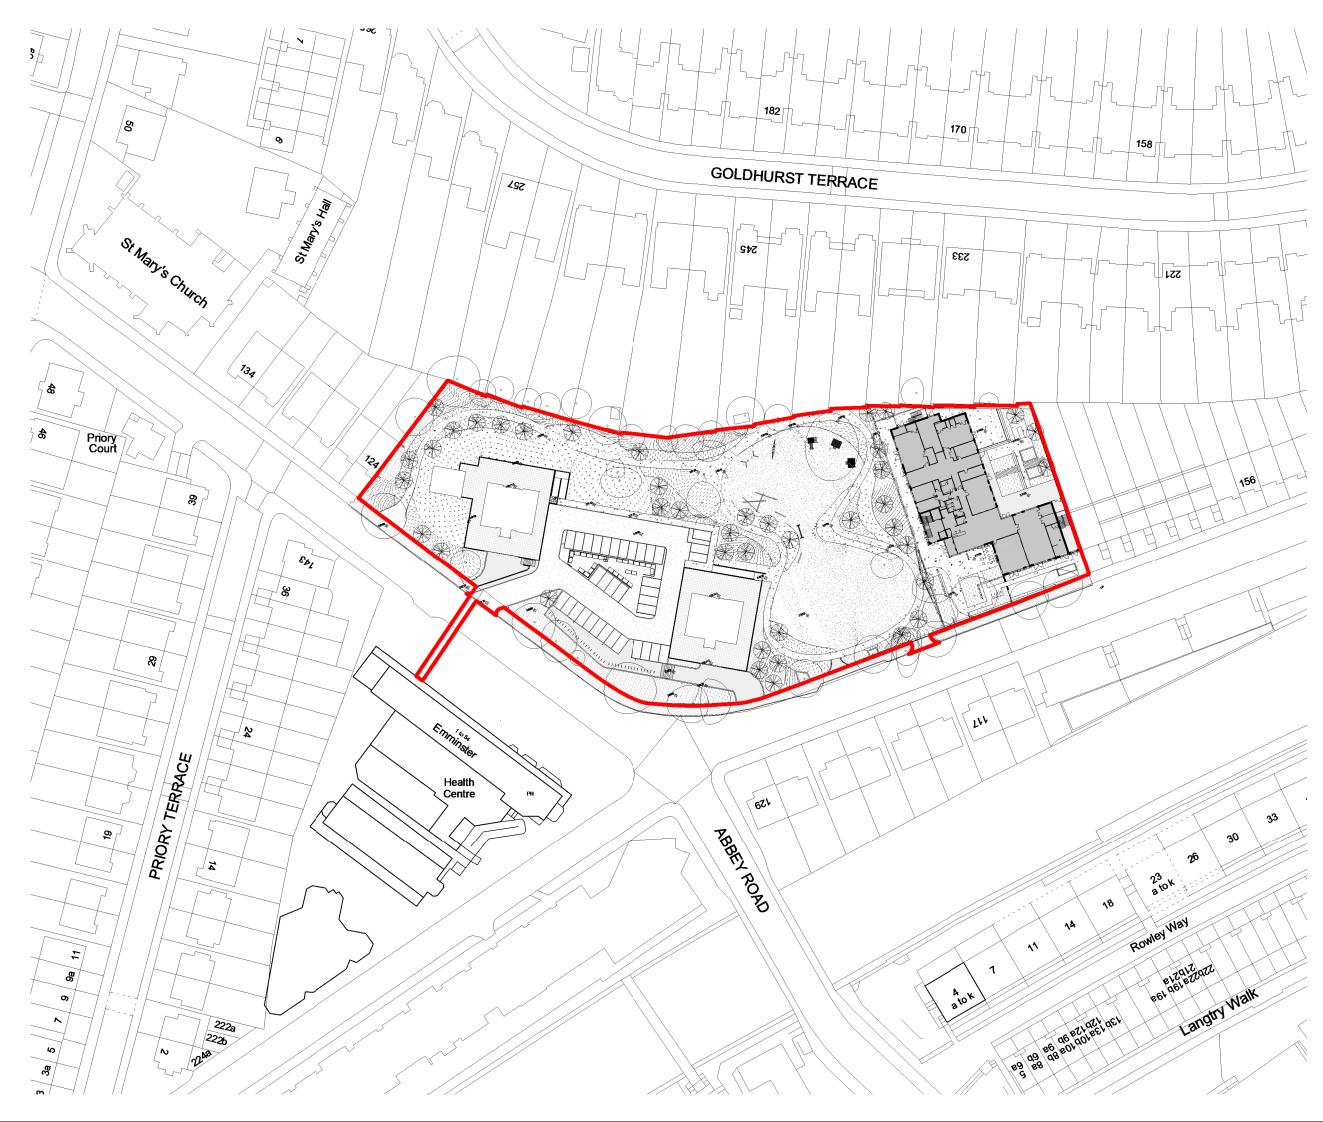

## SCALE 1:1000

····· 20 40 0

| Rev                                                                           |  | Description  |          | Date        | Dr by | App by |
|-------------------------------------------------------------------------------|--|--------------|----------|-------------|-------|--------|
| original by                                                                   |  | date created |          | approved by |       |        |
| AS                                                                            |  |              | 08/27/19 |             | GB    |        |
| AHR London Ltd<br>5-8 Hardwick Street<br>London<br>EC1R 4RG<br>United Kingdom |  |              |          |             |       |        |

T +44(0)20 78379789 E london@ahr.co.uk www.ahr.co.uk

| client name                                                                                                                         |                    |                     |    |
|-------------------------------------------------------------------------------------------------------------------------------------|--------------------|---------------------|----|
| WATES                                                                                                                               |                    |                     |    |
| project                                                                                                                             |                    |                     |    |
| ABBEY AREA PHASE 2                                                                                                                  |                    |                     |    |
| drawing                                                                                                                             |                    |                     |    |
| Proposed Site Plan                                                                                                                  |                    |                     |    |
| computer file<br>C:\Users\adam.shahlDocuments\508000-AHR-ZZ-XX-M3-A-0002_Adam.Sh                                                    | plot da<br>ah.rvt  | ate                 |    |
| project number                                                                                                                      | scale              |                     |    |
| 2019.00508.000                                                                                                                      | 1:1000 @           |                     | @A |
| drawing number                                                                                                                      | rev                | rev issue<br>status |    |
| 440300-AHR-ZZ-00-DR-A-1002                                                                                                          |                    |                     |    |
| This drawing is to be read in conjunction v<br>drawings. All dimensions must be checked<br>site before commencing any work or produ | d and v<br>ucing s | erified             | on |